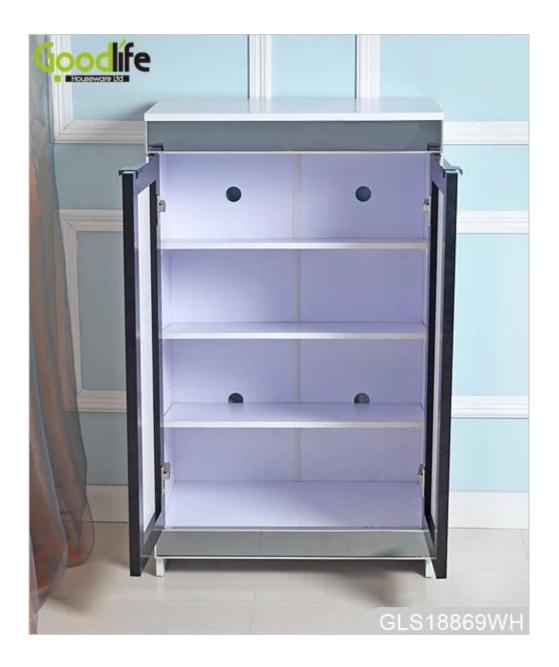

# **SOLUTIONS FOR YOUR GOODLIFE!**

- 2 doors cabinets and top platform for organizing and storage.
- White color printed decorative pattern on the mirrors.
- 4 layer shelves inside, height of the shelves can be adjustable.
- MDF wood body with mirrored front surface.
- Knock down package with strong poly foam and carton.
- Easy assembling with printed photo instruction manual.

#### **Design And Color**