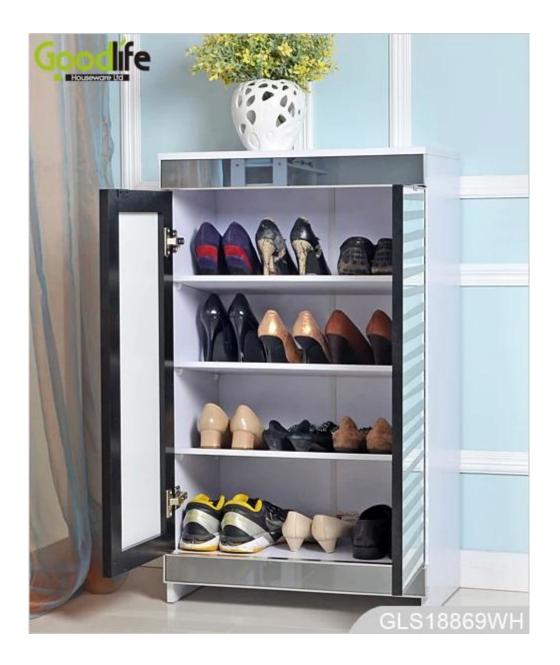

# **SOLUTIONS FOR YOUR GOODLIFE!**

- 2 doors cabinets and top platform for organizing and storage.
- White color printed decorative pattern on the mirrors.
- 4 layer shelves inside, height of the shelves can be adjustable.
- MDF wood body with mirrored front surface.
- Knock down package with strong poly foam and carton.
- Easy assembling with printed photo instruction manual.

#### **Design And Color**