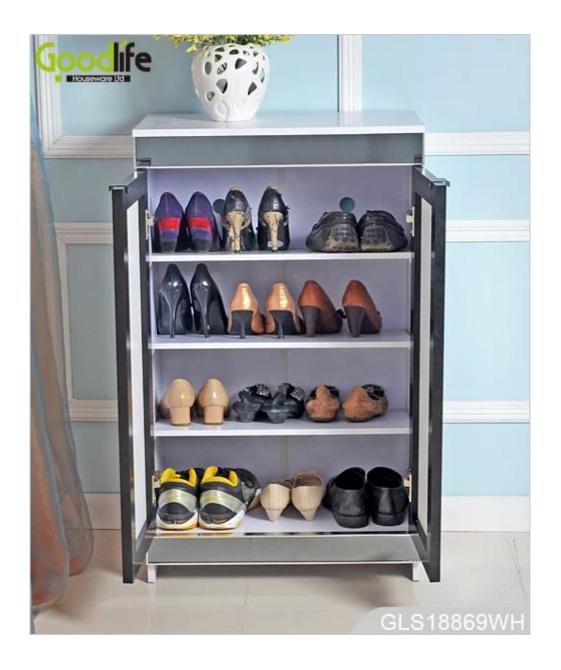

# **SOLUTIONS FOR YOUR GOODLIFE!**

- 2 doors cabinets and top platform for organizing and storage.
- White color printed decorative pattern on the mirrors.
- 4 layer shelves inside, height of the shelves can be adjustable.
- MDF wood body with mirrored front surface.
- Knock down package with strong poly foam and carton.
- Easy assembling with printed photo instruction manual.

#### **Design And Color**