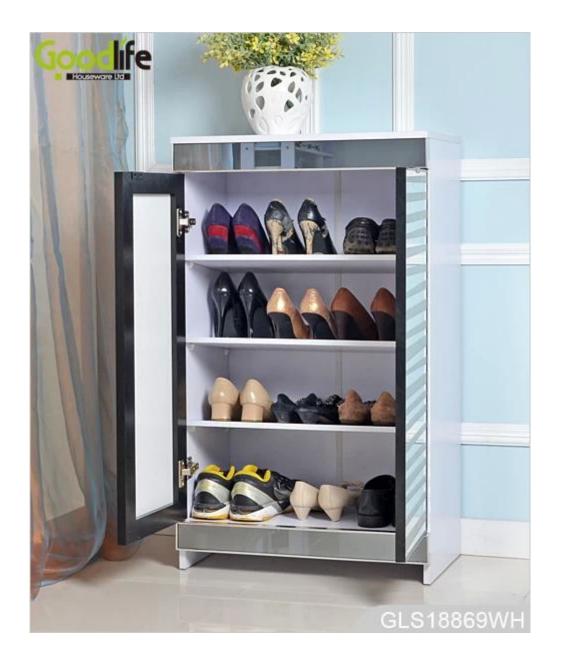

# **SOLUTIONS FOR YOUR GOODLIFE!**

- 2 doors cabinets and top platform for organizing and storage.
- White color printed decorative pattern on the mirrors.
- 4 layer shelves inside, height of the shelves can be adjustable.
- MDF wood body with mirrored front surface.
- Knock down package with strong poly foam and carton.
- Easy assembling with printed photo instruction manual.

### **Product Features**

| Production Name | e 2015 NEW wooden ikea shoe rack Brand Goodlif<br>with mirror for shoes storage                  |      |         | life      |                 |
|-----------------|--------------------------------------------------------------------------------------------------|------|---------|-----------|-----------------|
| Item No.        | GLS18869                                                                                         |      |         |           |                 |
| Product size    | H100*W60*D34 cm (Inch : H39.37*W23.62*D13.39 )                                                   |      |         |           |                 |
| Colors          | White, black, brown, wooden color and more                                                       |      |         |           |                 |
| Function        | Clothes, shoes, all stuff storage and organize,<br>For bedroom, living room, cloakroom.          |      |         |           |                 |
| Material        | EU-standard MDF wood                                                                             |      |         |           |                 |
| Package size    | Carton 1: 89*39*13cm (Inch: 35.04*15.35*5.12)<br>Carton 2: 105*38*15 cm (Inch: 41.34*14.96*5.91) |      |         |           |                 |
| Package         | KD packing, 1piece per 2 cartons;<br>Poly foam protecting, Strong master carton.                 |      |         |           |                 |
| Carton CBM      | 0.105m <sup>3</sup>                                                                              |      |         | N.W./G.W. | 30.1 / 33.3 kgs |
| 20GP            | 267 pcs                                                                                          | 40HQ | 684 pcs | MOQ       | 100 pcs         |

#### **Design And Color**