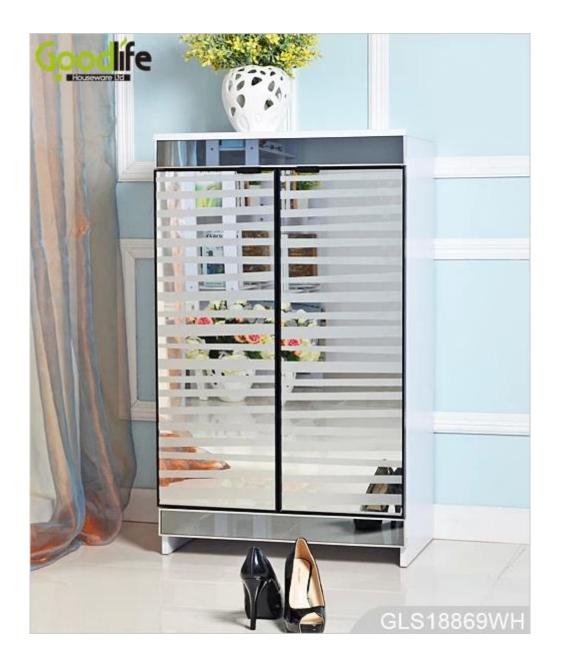

# **SOLUTIONS FOR YOUR GOODLIFE!**

- 2 doors cabinets and top platform for organizing and storage.
- White color printed decorative pattern on the mirrors.
- 4 layer shelves inside, height of the shelves can be adjustable.
- MDF wood body with mirrored front surface.
- Knock down package with strong poly foam and carton.
- Easy assembling with printed photo instruction manual.

#### **Design And Color**