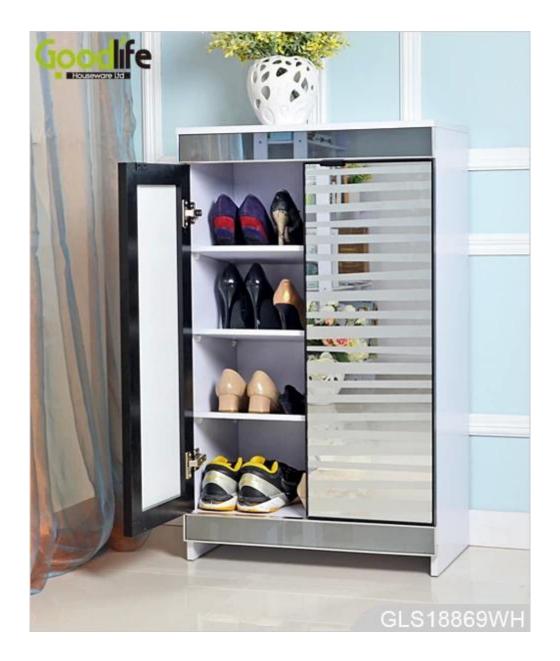

# **SOLUTIONS FOR YOUR GOODLIFE!**

- 2 doors cabinets and top platform for organizing and storage.
- White color printed decorative pattern on the mirrors.
- 4 layer shelves inside, height of the shelves can be adjustable.
- MDF wood body with mirrored front surface.
- Knock down package with strong poly foam and carton.
- Easy assembling with printed photo instruction manual.

### **Product Features**

| Production Name | e 2015 NEW wooden ikea shoe rack Brand Goodlif<br>with mirror for shoes storage                  |      |         | life      |                 |
|-----------------|--------------------------------------------------------------------------------------------------|------|---------|-----------|-----------------|
| Item No.        | GLS18869                                                                                         |      |         |           |                 |
| Product size    | H100*W60*D34 cm (Inch : H39.37*W23.62*D13.39 )                                                   |      |         |           |                 |
| Colors          | White, black, brown, wooden color and more                                                       |      |         |           |                 |
| Function        | Clothes, shoes, all stuff storage and organize,<br>For bedroom, living room, cloakroom.          |      |         |           |                 |
| Material        | EU-standard MDF wood                                                                             |      |         |           |                 |
| Package size    | Carton 1: 89*39*13cm (Inch: 35.04*15.35*5.12)<br>Carton 2: 105*38*15 cm (Inch: 41.34*14.96*5.91) |      |         |           |                 |
| Package         | KD packing, 1piece per 2 cartons;<br>Poly foam protecting, Strong master carton.                 |      |         |           |                 |
| Carton CBM      | 0.105m <sup>3</sup>                                                                              |      |         | N.W./G.W. | 30.1 / 33.3 kgs |
| 20GP            | 267 pcs                                                                                          | 40HQ | 684 pcs | MOQ       | 100 pcs         |

#### **Design And Color**