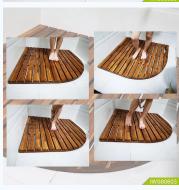

teak wood waterproof shower for bathroom mat Non slip,safty.

| Production Name | New design teak wood bath mat with fan-      | shape | e         | Brand |               | Goodlife |      |  |  |  |
|-----------------|----------------------------------------------|-------|-----------|-------|---------------|----------|------|--|--|--|
| Item No.        | WS0903                                       |       |           |       |               |          |      |  |  |  |
| Product size    | 31.5°31.5°1.18INCH                           |       |           |       |               |          |      |  |  |  |
| Colors          | wooden color                                 |       |           |       |               |          |      |  |  |  |
| Function        | bath mat                                     |       |           |       |               |          |      |  |  |  |
|                 | htsk wood<br>NC painting                     |       |           |       |               |          |      |  |  |  |
| Details         | took wood bath mat can waterproof ,astf-slip |       |           |       |               |          |      |  |  |  |
| Package size    | 801.50*486.50*31.00CM                        |       |           |       |               |          |      |  |  |  |
|                 | PCSLiper Brown Box                           |       |           |       |               |          |      |  |  |  |
| Carton CBM      | 1m <sup>3</sup>                              |       | N.W./G.W. |       | 4.5kgs/4.5kgs |          |      |  |  |  |
| 20GP            | 150pcs                                       | 40HQ  | 350pcs    |       | моо           |          | 1pcs |  |  |  |