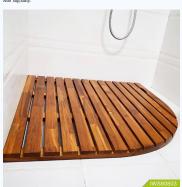

teak wood waterproof shower for bathroom mat Non slip,safty.

| Production Name | New design teak wood bath mat with fan-      | shape | e         | Brand |               | Goodlife |      |  |  |  |
|-----------------|----------------------------------------------|-------|-----------|-------|---------------|----------|------|--|--|--|
| Item No.        | WS0903                                       |       |           |       |               |          |      |  |  |  |
| Product size    | 31.5°31.5°1.18INCH                           |       |           |       |               |          |      |  |  |  |
| Colors          | wooden color                                 |       |           |       |               |          |      |  |  |  |
| Function        | bath mat                                     |       |           |       |               |          |      |  |  |  |
|                 | htsk wood<br>NC painting                     |       |           |       |               |          |      |  |  |  |
| Details         | took wood bath mat can waterproof ,astf-slip |       |           |       |               |          |      |  |  |  |
| Package size    | 801.50*486.50*31.00CM                        |       |           |       |               |          |      |  |  |  |
|                 | PCSLiper Brown Box                           |       |           |       |               |          |      |  |  |  |
| Carton CBM      | 1m <sup>3</sup>                              |       | N.W./G.W. |       | 4.5kgs/4.5kgs |          |      |  |  |  |
| 20GP            | 150pcs                                       | 40HQ  | 350pcs    |       | моо           |          | 1pcs |  |  |  |