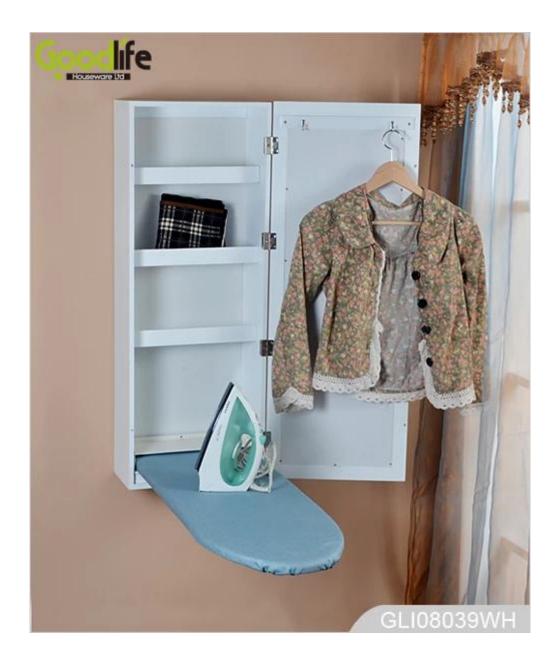

# **SOLUTIONS FOR YOUR GOODLIFE!**

- 1. Ironing board with mirror cabinet in stock.
- 2. Wooden mirror ironing cabinet with ingenious design.
- 3. Wall mount design is convenient and saving space.
- 4. The ironing board without stand can be folded in the cabinet
- 5. Open the ironing board can iron clothes on the board.
- 6. Two hangers on the back of door for hanging clothes.
- 7. Assembly package with poly foam and strong master carton.

### **Product Features**

| Product Name | ironing board with mirror cabinet in stock                    | Brand                       | Goodlife    |
|--------------|---------------------------------------------------------------|-----------------------------|-------------|
| Item No.     | GLI08039                                                      |                             |             |
| Colors       | White, black, brown and more                                  |                             |             |
| Material     | MDF with painting                                             |                             |             |
| Compartment  | 3 wooden shelves for needle and thread tools                  | Ironing board without stand |             |
| Whole size   | H95*L36.5*D17.5cm                                             | H37.4''*L14.4''*W6.9"       |             |
| Packing size | 107*41.5*24cm                                                 | 42'' *16.3'' *9.4''         |             |
| Package      | 1 carton/set, packed with poly foam and strong master carton. |                             |             |
| Carton CBM   | 0.106m <sup>3</sup>                                           | N.W./G.W:                   | 10kgs/11kgs |
| 20GP         | 264pcs                                                        | 40HQ                        | 641pcs      |

3. OEM&ODM are welcome, we have over 10 years' experience working with

OEM project.

4. We are looking for the sales exclusive of our ODM wooden mirrored jewelry cabinet.

5. Sales exclusive agent sales right have been protect.