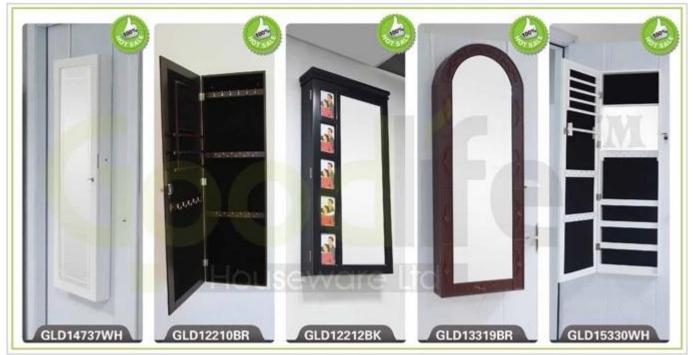

# **SOLUTIONS FOR YOUR GOODLIFE!**

- 1. Ironing board with mirror cabinet in stock.
- 2. Wooden mirror ironing cabinet with ingenious design.
- 3. Wall mount design is convenient and saving space.
- 4. The ironing board without stand can be folded in the cabinet
- 5. Open the ironing board can iron clothes on the board.
- 6. Two hangers on the back of door for hanging clothes.
- 7. Assembly package with poly foam and strong master carton.

### **Product Features**

| Product Name | ironing board with mirror cabinet in stock                    | Brand                       | Goodlife    |
|--------------|---------------------------------------------------------------|-----------------------------|-------------|
| Item No.     | GLI08039                                                      |                             |             |
| Colors       | White, black, brown and more                                  |                             |             |
| Material     | MDF with painting                                             |                             |             |
| Compartment  | 3 wooden shelves for needle and thread tools                  | Ironing board without stand |             |
| Whole size   | H95*L36.5*D17.5cm                                             | H37.4''*L14.4''*W6.9"       |             |
| Packing size | 107*41.5*24cm                                                 | 42'' *16.3'' *9.4''         |             |
| Package      | 1 carton/set, packed with poly foam and strong master carton. |                             |             |
| Carton CBM   | 0.106m <sup>3</sup>                                           | N.W./G.W:                   | 10kgs/11kgs |
| 20GP         | 264pcs                                                        | 40HQ                        | 641pcs      |