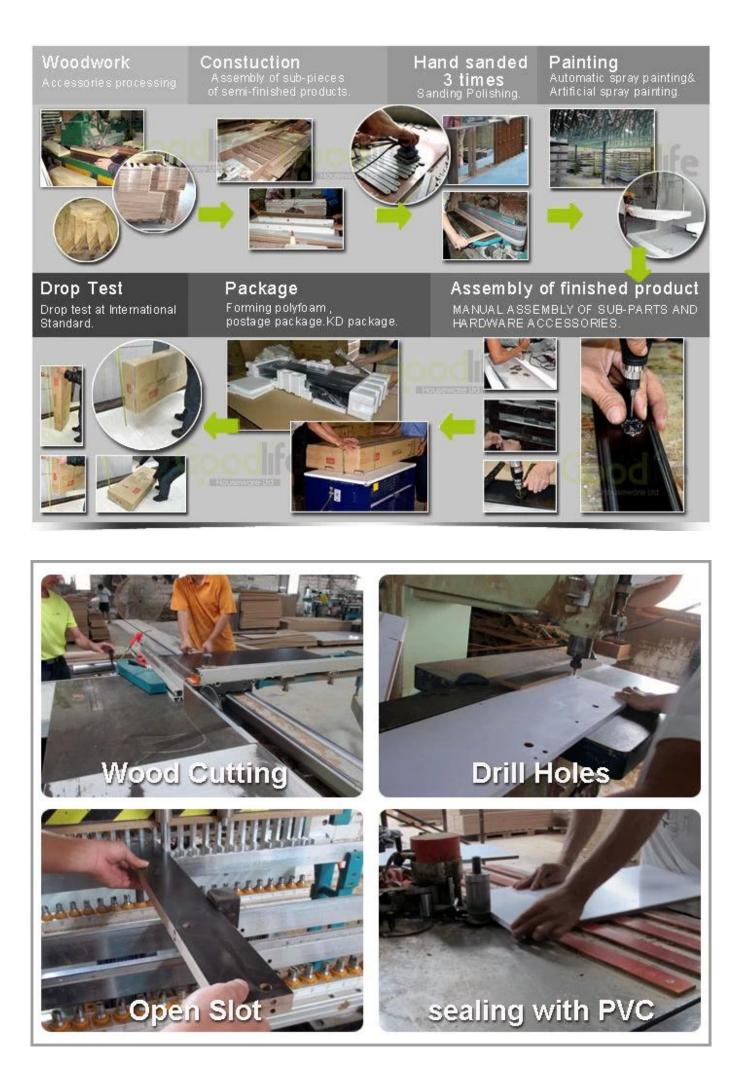

#### **Design And Color**

Workmanship And Package

### **Package information:**

- 1. Forming polyfoam for the post package
- 2. 6-side strong polyfoam are used for safe package during transportation.
- 3. Assembled kit and User Manual are available for each cabinet.