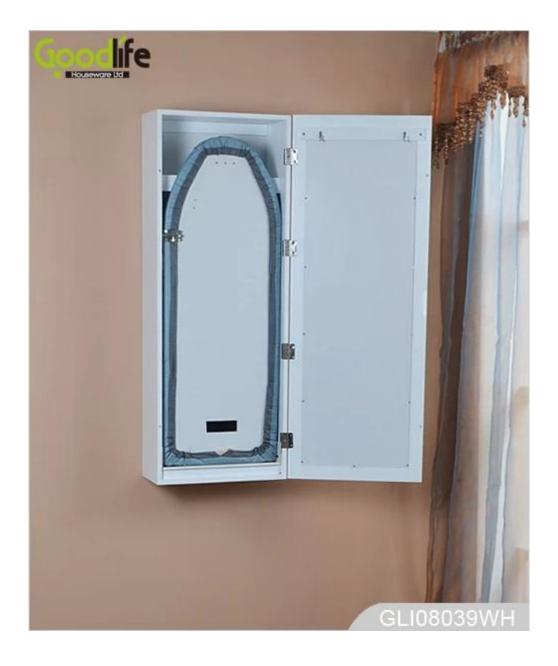

# **SOLUTIONS FOR YOUR GOODLIFE!**

- 1. Ironing board with mirror cabinet in stock.
- 2. Wooden mirror ironing cabinet with ingenious design.
- 3. Wall mount design is convenient and saving space.
- 4. The ironing board without stand can be folded in the cabinet
- 5. Open the ironing board can iron clothes on the board.
- 6. Two hangers on the back of door for hanging clothes.
- 7. Assembly package with poly foam and strong master carton.

### **Product Features**

| Product Name | ironing board with mirror cabinet in stock                    | Brand                       | Goodlife    |
|--------------|---------------------------------------------------------------|-----------------------------|-------------|
| Item No.     | GLI08039                                                      |                             |             |
| Colors       | White, black, brown and more                                  |                             |             |
| Material     | MDF with painting                                             |                             |             |
| Compartment  | 3 wooden shelves for needle and thread tools                  | Ironing board without stand |             |
| Whole size   | H95*L36.5*D17.5cm                                             | H37.4''*L14.4''*W6.9"       |             |
| Packing size | 107*41.5*24cm                                                 | 42'' *16.3'' *9.4''         |             |
| Package      | 1 carton/set, packed with poly foam and strong master carton. |                             |             |
| Carton CBM   | 0.106m <sup>3</sup>                                           | N.W./G.W:                   | 10kgs/11kgs |
| 20GP         | 264pcs                                                        | 40HQ                        | 641pcs      |