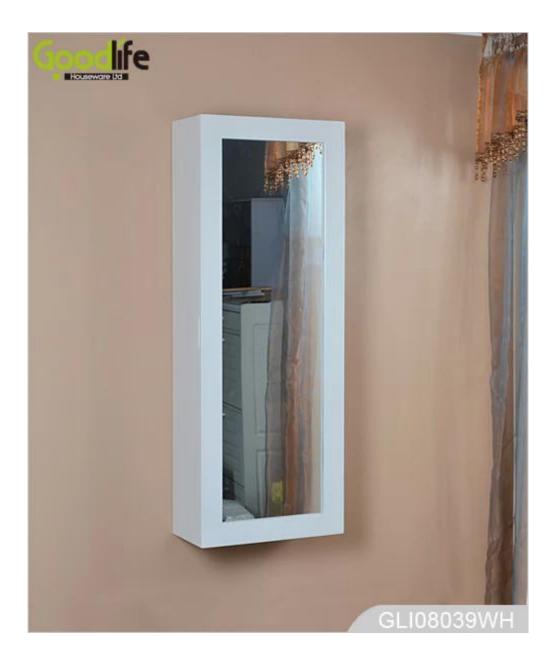

# **SOLUTIONS FOR YOUR GOODLIFE!**

- 1. Ironing board with mirror cabinet in stock.
- 2. Wooden mirror ironing cabinet with ingenious design.
- 3. Wall mount design is convenient and saving space.
- 4. The ironing board without stand can be folded in the cabinet
- 5. Open the ironing board can iron clothes on the board.
- 6. Two hangers on the back of door for hanging clothes.
- 7. Assembly package with poly foam and strong master carton.

### **Product Features**

| Product Name | ironing board with mirror cabinet in stock                    | Brand                       | Goodlife    |
|--------------|---------------------------------------------------------------|-----------------------------|-------------|
| Item No.     | GLI08039                                                      |                             |             |
| Colors       | White, black, brown and more                                  |                             |             |
| Material     | MDF with painting                                             |                             |             |
| Compartment  | 3 wooden shelves for needle and thread tools                  | Ironing board without stand |             |
| Whole size   | H95*L36.5*D17.5cm                                             | H37.4''*L14.4''*W6.9"       |             |
| Packing size | 107*41.5*24cm                                                 | 42'' *16.3'' *9.4''         |             |
| Package      | 1 carton/set, packed with poly foam and strong master carton. |                             |             |
| Carton CBM   | 0.106m <sup>3</sup>                                           | N.W./G.W:                   | 10kgs/11kgs |
| 20GP         | 264pcs                                                        | 40HQ                        | 641pcs      |