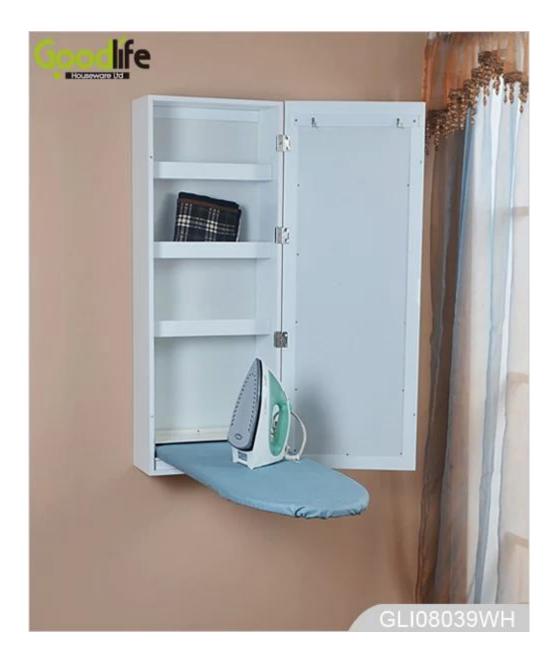

# **SOLUTIONS FOR YOUR GOODLIFE!**

- 1. Ironing board with mirror cabinet in stock.
- 2. Wooden mirror ironing cabinet with ingenious design.
- 3. Wall mount design is convenient and saving space.
- 4. The ironing board without stand can be folded in the cabinet
- 5. Open the ironing board can iron clothes on the board.
- 6. Two hangers on the back of door for hanging clothes.
- 7. Assembly package with poly foam and strong master carton.

### **Product Features**

| Product Name | ironing board with mirror cabinet in stock                    | Brand                       | Goodlife    |
|--------------|---------------------------------------------------------------|-----------------------------|-------------|
| Item No.     | GLI08039                                                      |                             |             |
| Colors       | White, black, brown and more                                  |                             |             |
| Material     | MDF with painting                                             |                             |             |
| Compartment  | 3 wooden shelves for needle and thread tools                  | Ironing board without stand |             |
| Whole size   | H95*L36.5*D17.5cm                                             | H37.4''*L14.4''*W6.9"       |             |
| Packing size | 107*41.5*24cm                                                 | 42'' *16.3'' *9.4''         |             |
| Package      | 1 carton/set, packed with poly foam and strong master carton. |                             |             |
| Carton CBM   | 0.106m <sup>3</sup>                                           | N.W./G.W:                   | 10kgs/11kgs |
| 20GP         | 264pcs                                                        | 40HQ                        | 641pcs      |