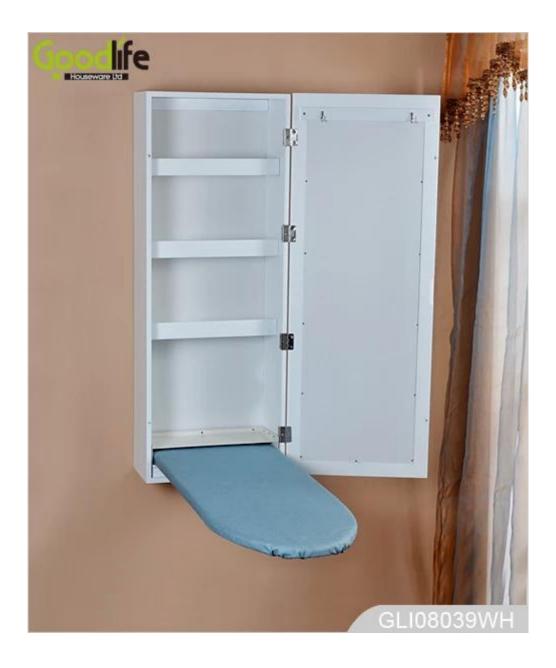

# **SOLUTIONS FOR YOUR GOODLIFE!**

- 1. Ironing board with mirror cabinet in stock.
- 2. Wooden mirror ironing cabinet with ingenious design.
- 3. Wall mount design is convenient and saving space.
- 4. The ironing board without stand can be folded in the cabinet
- 5. Open the ironing board can iron clothes on the board.
- 6. Two hangers on the back of door for hanging clothes.
- 7. Assembly package with poly foam and strong master carton.

### **Product Features**

| Product Name | ironing board with mirror cabinet in stock                    | Brand                       | Goodlife    |
|--------------|---------------------------------------------------------------|-----------------------------|-------------|
| Item No.     | GLI08039                                                      |                             |             |
| Colors       | White, black, brown and more                                  |                             |             |
| Material     | MDF with painting                                             |                             |             |
| Compartment  | 3 wooden shelves for needle and thread tools                  | Ironing board without stand |             |
| Whole size   | H95*L36.5*D17.5cm                                             | H37.4''*L14.4''*W6.9"       |             |
| Packing size | 107*41.5*24cm                                                 | 42'' *16.3'' *9.4''         |             |
| Package      | 1 carton/set, packed with poly foam and strong master carton. |                             |             |
| Carton CBM   | 0.106m <sup>3</sup>                                           | N.W./G.W:                   | 10kgs/11kgs |
| 20GP         | 264pcs                                                        | 40HQ                        | 641pcs      |