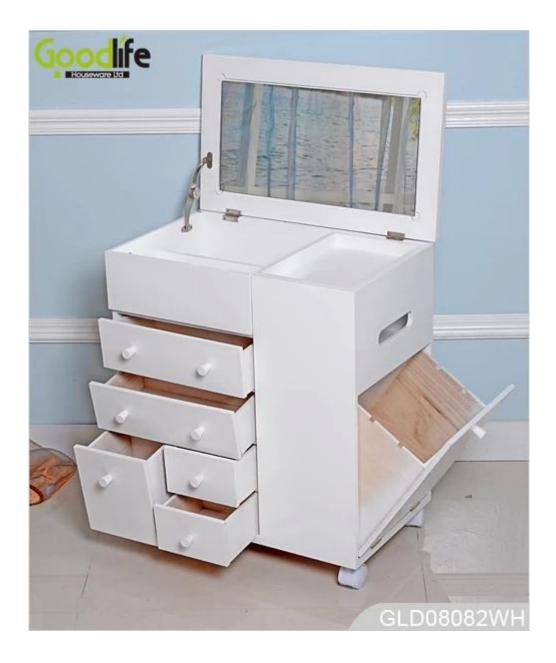

### **Product Features**

| <b>Production</b> Name | e Wheeled wooden storage cabinet                                |      |         |           | d Goodlife    |  |
|------------------------|-----------------------------------------------------------------|------|---------|-----------|---------------|--|
| Item No.               | GLD08082                                                        |      |         |           |               |  |
| Product size           | W50*D30*H57.8 cm (Inch: W19.67*D11.81*H22.76)                   |      |         |           |               |  |
| Colors                 | White, black, brown and more                                    |      |         |           |               |  |
| Function               | For makeup, jewelry, and personal stuff storage.                |      |         |           |               |  |
| Material               | EU-standard MDF; Eco-friendly paint                             |      |         |           |               |  |
| Organizer details      | <b>Drganizer details</b> Several organizers; 5 storage drawers; |      |         |           |               |  |
|                        | One side pulling cabinet; One mirror.                           |      |         |           |               |  |
| Package size           | 56*36*60 cm (Inch: 22.05*14.17*23.62)                           |      |         |           |               |  |
| Package                | Assembled package, 1 piece per 1 carton;                        |      |         |           |               |  |
|                        | Poly foam protecting; Strong master carton.                     |      |         |           |               |  |
| Carton CBM             | 0.121m <sup>3</sup>                                             |      |         | N.W./G.W. | 9.0 / 11.0 kg |  |
| 20GP                   | 230 pcs                                                         | 40HQ | 560 pcs | MOQ       | 1 pcs         |  |

### **Design And Color**

Workmanship And Package