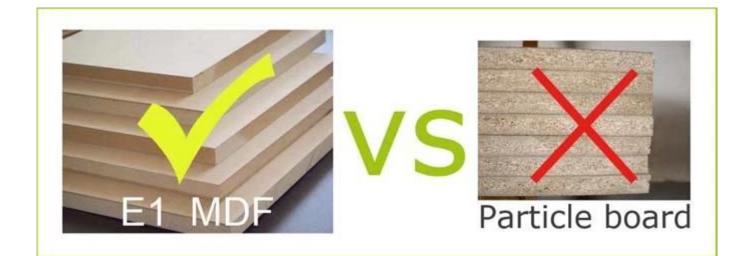

|               |  |
| Package size           | 56*36*60 cm (Inch: 22.05*14.17*23.62)                           |      |         |           |               |  |
| Package                | Assembled package, 1 piece per 1 carton;                        |      |         |           |               |  |
|                        | Poly foam protecting; Strong master carton.                     |      |         |           |               |  |
| Carton CBM             | 0.121m <sup>3</sup>                                             |      |         | N.W./G.W. | 9.0 / 11.0 kg |  |
| 20GP                   | 230 pcs                                                         | 40HQ | 560 pcs | MOQ       | 1 pcs         |  |

### **Design And Color**







Workmanship And Package



### Material



## Certificates



Our team



### **Our Business services:**

- 1. Your inquiry related to our products or prices will be replied in 12hours in working date.
- 2. Experience sales answer your inquiry and give you related business service.
- 3. OEM&ODM are welcome, we have over 10 years' experience working with OEM project.
- 4. We are looking for the sales exclusive of our ODM wooden mirrored jewelry cabinet.
- 5. Sales exclusive agent sales right have been protect.

### **Package information:**

- 1. Forming polyfoam for the post package
- 2. 6-side strong polyfoam are used for safe package during transportation.
- 3. Assembled kit and User Manual are available for each cabinet.

### **Production lead time**

- 1. 25~50 days after received deposit.
- 2. Normal on production line produc