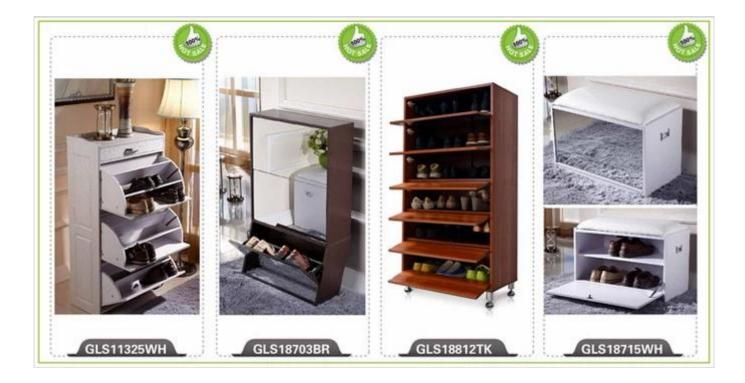

r inquiry related to our products or prices will be replied in 12hours in working date.
- 2. Experience sales answer your inquiry and give you related business service.
- 3. OEM&ODM are welcome, we have over 10 years' experience working with OEM project.
- 4. We are looking for the sales exclusive of our ODM wooden mirrored jewelry cabinet.
- 5. Sales exclusive agent sales right have been protect.

### **Package information:**

- 1. Forming polyfoam for the post package
- 2. 6-side strong polyfoam are used for safe package during transportation.
- 3. Assembled kit and User Manual are available for each cabinet.

### **Production lead time**

- 1. 25~50 days after received deposit.
- 2. Normal on production line production lead time is 15days after received deposit.

### Hot Selling