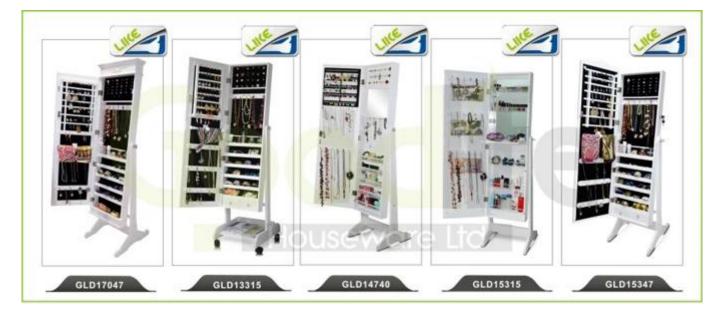

1. Your inquiry related to our products or prices will be replied in 12hours in working date.
- 2. Experience sales answer your inquiry and give you related business service.
- 3. OEM&ODM are welcome, we have over 10 years' experience working with OEM project.
- 4. We are looking for the sales exclusive of our ODM wooden mirrored jewelry cabinet.
- 5. Sales exclusive agent sales right have been protect.

### **Package information:**

- 1. Forming polyfoam for the post package
- 2. 6-side strong polyfoam are used for safe package during transportation.
- 3. Assembled kit and User Manual are available for each cabinet.

### **Production lead time**

- 1. 25~50 days after received deposit.
- 2. Normal on production line production lead time is 15days after received deposit.

### Hot Selling