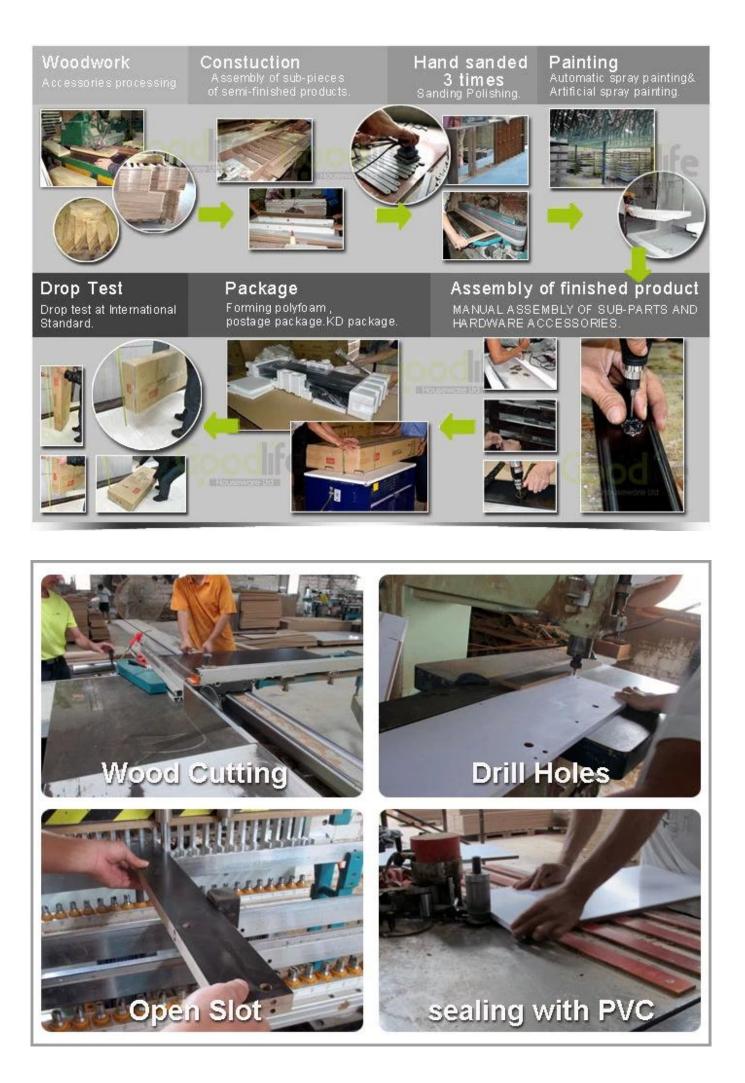

### **Design And Color**

Workmanship And Package

### **Package information:**

- 1. Forming polyfoam for the post package
- 2. 6-side strong polyfoam are used for safe package during transportation.
- 3. Assembled kit and User Manual are available for each cabinet.