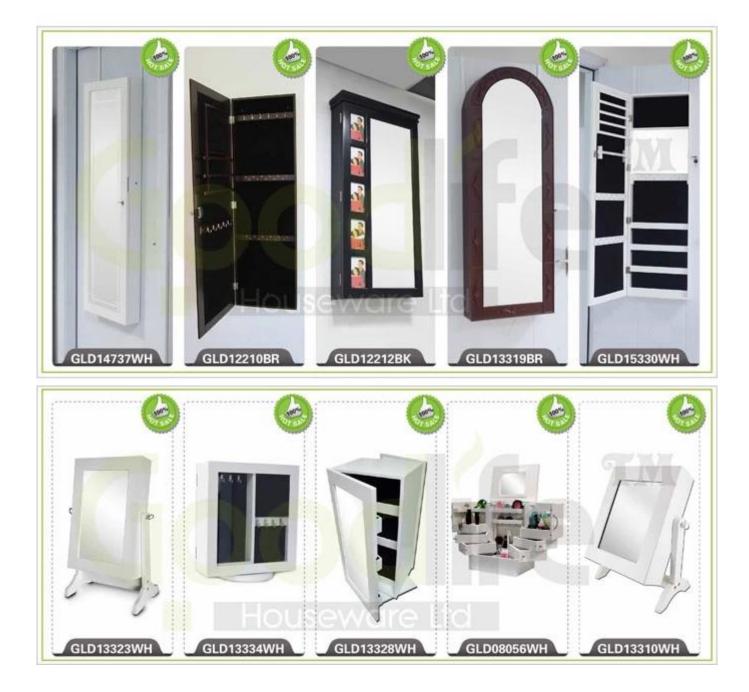

our inquiry related to our products or prices will be replied in 12hours in working date.
- 2. Experience sales answer your inquiry and give you related business service.
- 3. OEM&ODM are welcome, we have over 10 years' experience working with OEM project.
- 4. We are looking for the sales exclusive of our ODM wooden mirrored jewelry cabinet.
- 5. Sales exclusive agent sales right have been protect.

### **Package information:**

- 1. Forming polyfoam for the post package
- 2. 6-side strong polyfoam are used for safe package during transportation.
- 3. Assembled kit and User Manual are available for each cabinet.

### **Production lead time**

- 1. 25~50 days after received deposit.
- 2. Normal on production line production lead time is 15days after received deposit.

### Hot Selling