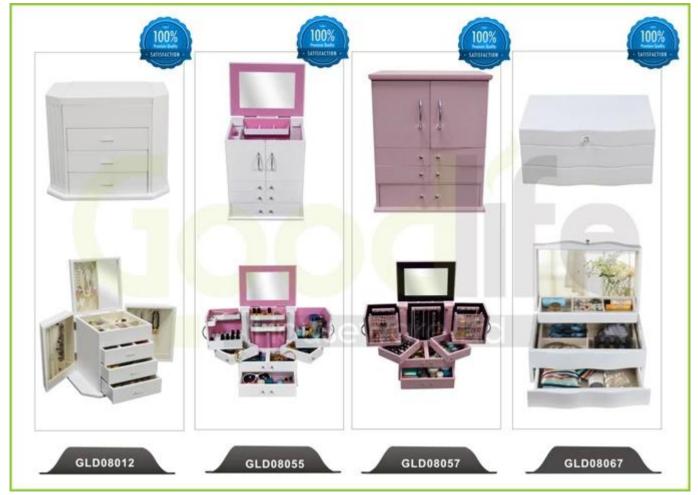

Your inquiry related to our products or prices will be replied in 12hours in working date.
- 2. Experience sales answer your inquiry and give you related business service.
- 3. OEM&ODM are welcome, we have over 10 years' experience working with OEM project.
- 4. We are looking for the sales exclusive of our ODM wooden mirrored jewelry cabinet.
- 5. Sales exclusive agent sales right have been protect.

### **Package information:**

- 1. Forming polyfoam for the post package
- 2. 6-side strong polyfoam are used for safe package during transportation.
- 3. Assembled kit and User Manual are available for each cabinet.

### **Production lead time**

- 1. 25~50 days after received deposit.
- 2. Normal on production line production lead time is 15days after received deposit.

### Hot Selling