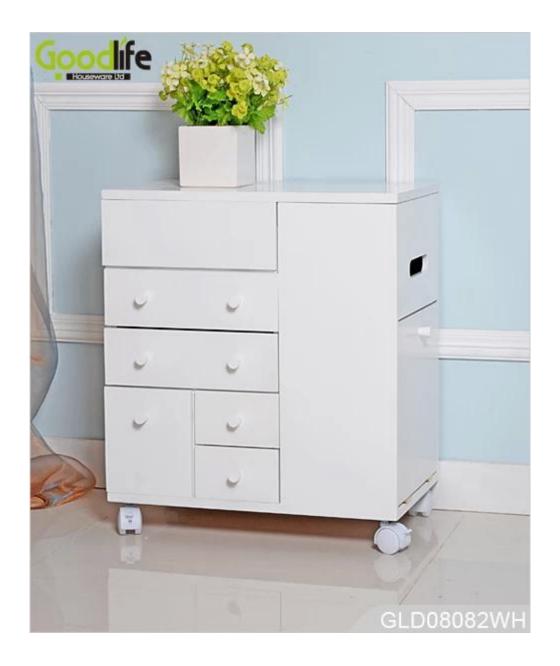

|      |         |           |               |  |
| Package size           | 56*36*60 cm (Inch: 22.05*14.17*23.62)                           |      |         |           |               |  |
| Package                | Assembled package, 1 piece per 1 carton;                        |      |         |           |               |  |
|                        | Poly foam protecting; Strong master carton.                     |      |         |           |               |  |
| Carton CBM             | 0.121m <sup>3</sup>                                             |      |         | N.W./G.W. | 9.0 / 11.0 kg |  |
| 20GP                   | 230 pcs                                                         | 40HQ | 560 pcs | MOQ       | 1 pcs         |  |

### **Design And Color**







Workmanship And Package



### Material



## Certificates



Our team



### **Our Business services:**

- 1. Your inquiry related to our products or prices will be replied in 12hours in working date.
- 2. Experience sales answer your inquiry and give you related business service.
- 3. OEM&ODM are welcome, we have over 10 years' experience working with OEM project.
- 4. We are looking for the sales exclusive of our ODM wooden mirrored jewelry cabinet.
- 5. Sales exclusive agent sales right have been protect.

### **Package information:**

- 1. Forming polyfoam for the post package
- 2. 6-side strong polyfoam are used for safe package during transportation.
- 3. Assembled kit and User Manual are available for each cabinet.

### **Production lead time**

- 1. 25~50 days after received d