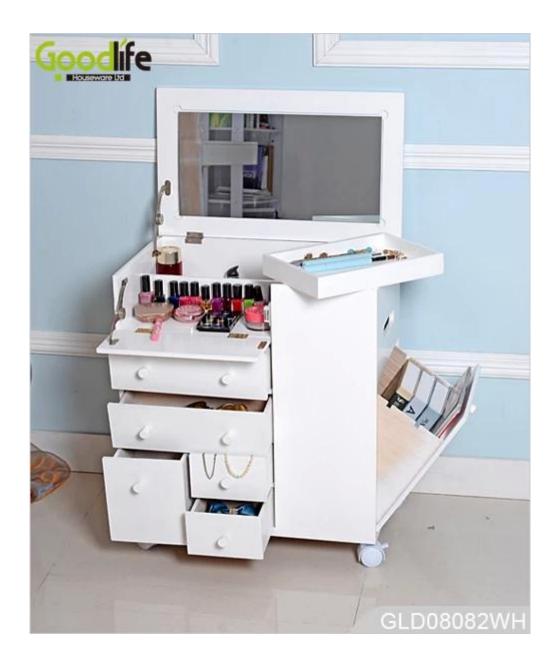

# **SOLUTIONS FOR YOUR GOODLIFE!**

- Multiple function for bedroom and living room storage
- Cabinet with wheels for easy moving.
- For makeup, jewelry, and personal stuff storage.
- Can be a nice gift for girls and women.
- High quality MDF wood with paint, different color options available.
- Fully assembled and safe packing by poly foam and strong carton.

### **Product Features**

| <b>Production</b> Name | e Wheeled wooden storage cabinet                                |      |         |           | d Goodlife    |  |
|------------------------|-----------------------------------------------------------------|------|---------|-----------|---------------|--|
| Item No.               | GLD08082                                                        |      |         |           |               |  |
| Product size           | W50*D30*H57.8 cm (Inch: W19.67*D11.81*H22.76)                   |      |         |           |               |  |
| Colors                 | White, black, brown and more                                    |      |         |           |               |  |
| Function               | For makeup, jewelry, and personal stuff storage.                |      |         |           |               |  |
| Material               | EU-standard MDF; Eco-friendly paint                             |      |         |           |               |  |
| Organizer details      | <b>Drganizer details</b> Several organizers; 5 storage drawers; |      |         |           |               |  |
|                        | One side pulling cabinet; One mirror.                           |      |         |           |               |  |
| Package size           | 56*36*60 cm (Inch: 22.05*14.17*23.62)                           |      |         |           |               |  |
| Package                | Assembled package, 1 piece per 1 carton;                        |      |         |           |               |  |
|                        | Poly foam protecting; Strong master carton.                     |      |         |           |               |  |
| Carton CBM             | 0.121m <sup>3</sup>                                             |      |         | N.W./G.W. | 9.0 / 11.0 kg |  |
| 20GP                   | 230 pcs                                                         | 40HQ | 560 pcs | MOQ       | 1 pcs         |  |

### **Design And Color**

Workmanship And Package