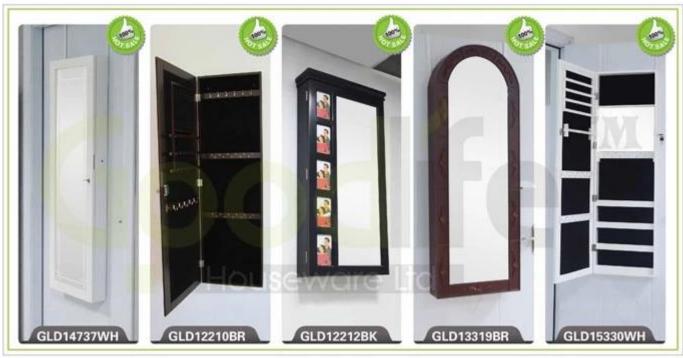

# **SOLUTIONS FOR YOUR GOODLIFE!**

- Modern and simple design.

The table can be a dresser with the wall mounted mirror, and can be a study desk or work c enter.

- Two drawers for makeup and accessories storage.
- KD package with poly foam protected and strong carton.
- Assembly Instruction manual included.

### **Product Features**

| <b>Production Name</b> | Wood dressing table with wall | Brand | Goodlife |
|------------------------|-------------------------------|-------|----------|
|------------------------|-------------------------------|-------|----------|

mounted mirror

Item No. GLT18067

Product size table: W80\*D50\*H87 cm (Inch: W31.5\*D19.7\*H34.3)

mirror: W70\*D3\*H40 cm (Inch: W27.6\*D1.2\*H15.7)

**Colors** White, black, brown, cherry, natural wood and more For storage and dressing, for bedroom, dressing room Function

**Material** EU-standard MDF wood; Eco-friendly painting

Organizer details Storage shelf on top of the table,

Two drawers.

Wall mounted mirror

Package size Carton 1: 89\*57\*24.5 cm (Inch: 35.04\*22.44\*9.65)