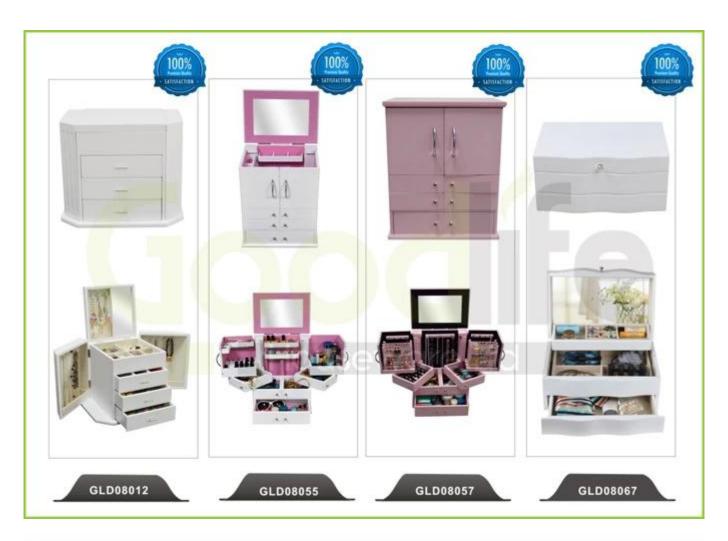

# **SOLUTIONS FOR YOUR GOODLIFE!**

- Modern and simple design.

The table can be a dresser with the wall mounted mirror, and can be a study desk or work c enter.

- Two drawers for makeup and accessories storage.
- KD package with poly foam protected and strong carton.
- Assembly Instruction manual included.

### **Product Features**

| <b>Production Name</b> | Wood dressing table with wall | Brand | Goodlife |
|------------------------|-------------------------------|-------|----------|
|------------------------|-------------------------------|-------|----------|

mounted mirror

Item No. GLT18067

Product size table: W80\*D50\*H87 cm (Inch: W31.5\*D19.7\*H34.3)

mirror: W70\*D3\*H40 cm (Inch: W27.6\*D1.2\*H15.7)

**Colors** White, black, brown, cherry, natural wood and more For storage and dressing, for bedroom, dressing room Function

**Material** EU-standard MDF wood; Eco-friendly painting

Organizer details Storage shelf on top of the table,

Two drawers.

Wall mounted mirror

Package size Carton 1: 89\*57\*24.5 cm (Inch: 35.04\*22.44\*9.65)