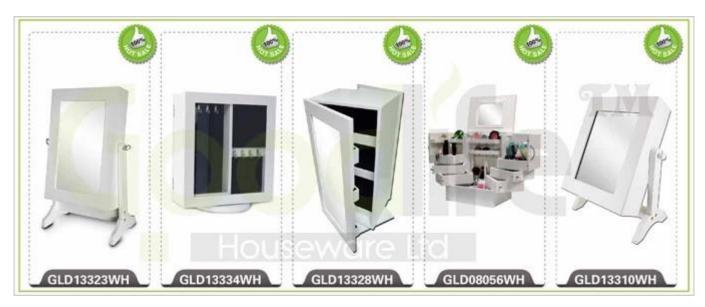

# **SOLUTIONS FOR YOUR GOODLIFE!**

- Modern and simple design.

The table can be a dresser with the wall mounted mirror, and can be a study desk or work c enter.

- Two drawers for makeup and accessories storage.
- KD package with poly foam protected and strong carton.
- Assembly Instruction manual included.

### **Product Features**

| <b>Production Name</b> | Wood dressing table with wall | Brand | Goodlife |
|------------------------|-------------------------------|-------|----------|
|------------------------|-------------------------------|-------|----------|

mounted mirror

Item No. GLT18067

Product size table: W80\*D50\*H87 cm (Inch: W31.5\*D19.7\*H34.3)

mirror: W70\*D3\*H40 cm (Inch: W27.6\*D1.2\*H15.7)

**Colors** White, black, brown, cherry, natural wood and more For storage and dressing, for bedroom, dressing room Function

**Material** EU-standard MDF wood; Eco-friendly painting

Organizer details Storage shelf on top of the table,

Two drawers.

Wall mounted mirror

Package size Carton 1: 89\*57\*24.5 cm (Inch: 35.04\*22.44\*9.65)