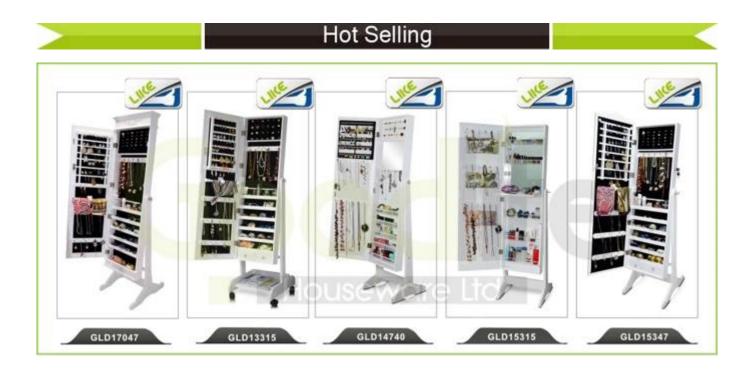

# **SOLUTIONS FOR YOUR GOODLIFE!**

- Modern and simple design.

The table can be a dresser with the wall mounted mirror, and can be a study desk or work c enter.

- Two drawers for makeup and accessories storage.
- KD package with poly foam protected and strong carton.
- Assembly Instruction manual included.

### **Product Features**

| <b>Production Name</b> | Wood dressing table with wall | Brand | Goodlife |
|------------------------|-------------------------------|-------|----------|
|------------------------|-------------------------------|-------|----------|

mounted mirror

Item No. GLT18067

Product size table: W80\*D50\*H87 cm (Inch: W31.5\*D19.7\*H34.3)

mirror: W70\*D3\*H40 cm (Inch: W27.6\*D1.2\*H15.7)

**Colors** White, black, brown, cherry, natural wood and more For storage and dressing, for bedroom, dressing room Function

**Material** EU-standard MDF wood; Eco-friendly painting

Organizer details Storage shelf on top of the table,

Two drawers.

Wall mounted mirror

Package size Carton 1: 89\*57\*24.5 cm (Inch: 35.04\*22.44\*9.65)