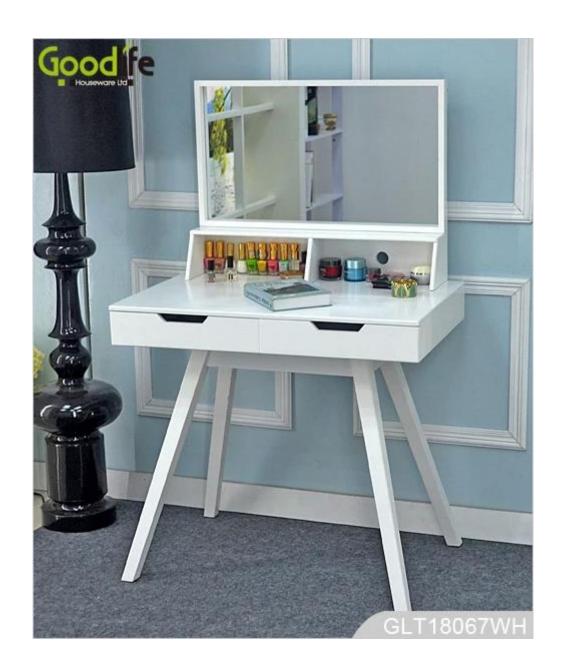

# **SOLUTIONS FOR YOUR GOODLIFE!**

- Modern and simple design.

The table can be a dresser with the wall mounted mirror, and can be a study desk or work c enter.

- Two drawers for makeup and accessories storage.
- KD package with poly foam protected and strong carton.
- Assembly Instruction manual included.

### **Product Features**

| <b>Production Name</b> | Wood dressing table with wall | Brand | Goodlife |
|------------------------|-------------------------------|-------|----------|
|------------------------|-------------------------------|-------|----------|

mounted mirror

Item No. GLT18067

Product size table: W80\*D50\*H87 cm (Inch: W31.5\*D19.7\*H34.3)

mirror: W70\*D3\*H40 cm (Inch: W27.6\*D1.2\*H15.7)

**Colors** White, black, brown, cherry, natural wood and more For storage and dressing, for bedroom, dressing room Function

**Material** EU-standard MDF wood; Eco-friendly painting

Organizer details Storage shelf on top of the table,

Two drawers.

Wall mounted mirror

Package size Carton 1: 89\*57\*24.5 cm (Inch: 35.04\*22.44\*9.65)