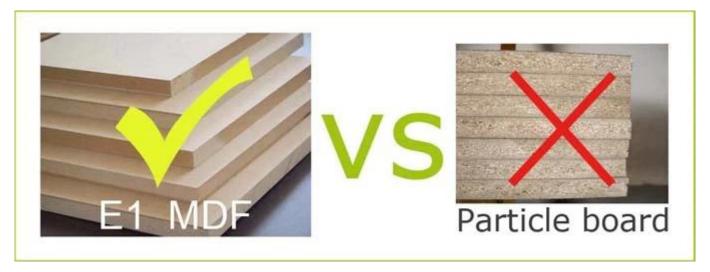

on top of the table,

Two drawers.

Wall mounted mirror

Package size Carton 1: 89\*57\*24.5 cm (Inch: 35.04\*22.44\*9.65)

Carton 2: 79\*47\*10 cm (Inch: 31.10\*18.50\*3.94)

**Package** KD packing:

1 piece per PE bags; 1 set per 2 cartons;

Poly foam protecting; strong master carton.

**Carton CBM** 19.7 kgs / 22.0kgs  $0.161m^{3}$ NW. /GW.

**20GP** 175 sets **40HQ** 425sets **MOQ** 100 sets

Design And Color







Workmanship And Package

# Woodwork Accessories processing Assembly of sub-pieces of semi-finished products. Bright Accessories processing Assembly of sub-pieces of semi-finished products. Bright Accessories processing Assembly of sub-pieces of semi-finished products. Bright Assembly of Finished product MANUAL ASSEMBLY OF SUB-PARTS AND HARDWARE ACCESSORIES.



# Material



# Certificates











Our team



















## **Our Business services:**

- 1. Your inquiry related to our products or prices will be replied in 12hours in working date.
- 2. Experience sales answer your inquiry and give you related business service.
- 3. OEM&ODM are welcome, we have over 10 years' experience working with OEM project.

- 4. We are looking for the sales exclusive of our ODM wooden mirrored jewelry cabinet.
- 5. Sales exclusive agent sales right have been protect.

### **Package information:**

- 1. Forming polyfoam for the post package
- 2. 6-side strong polyfoam are used for safe package during transportation.
- 3. Assembled kit and User Manual are available for each cabinet.

### **Production lead time**

- 1. 25~50 days after received deposit.
- 2. Normal on