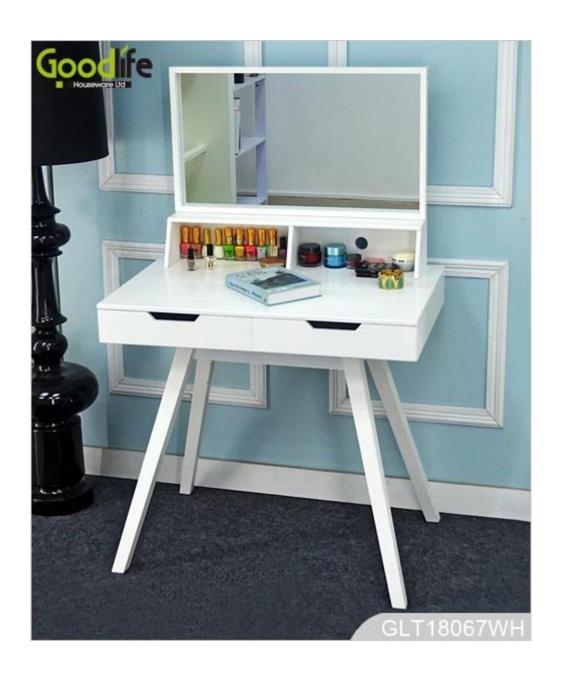

# **SOLUTIONS FOR YOUR GOODLIFE!**

- Modern and simple design.

The table can be a dresser with the wall mounted mirror, and can be a study desk or work c enter.

- Two drawers for makeup and accessories storage.
- KD package with poly foam protected and strong carton.
- Assembly Instruction manual included.

mounted mirror

Item No. GLT18067

Product size table: W80\*D50\*H87 cm (Inch: W31.5\*D19.7\*H34.3)

mirror: W70\*D3\*H40 cm (Inch: W27.6\*D1.2\*H15.7)

**Colors** White, black, brown, cherry, natural wood and more For storage and dressing, for bedroom, dressing room Function

**Material** EU-standard MDF wood; Eco-friendly painting

Organizer details Storage shelf on top of the table,

Two drawers.

Wall mounted mirror

Package size Carton 1: 89\*57\*24.5 cm (Inch: 35.04\*22.44\*9.65)