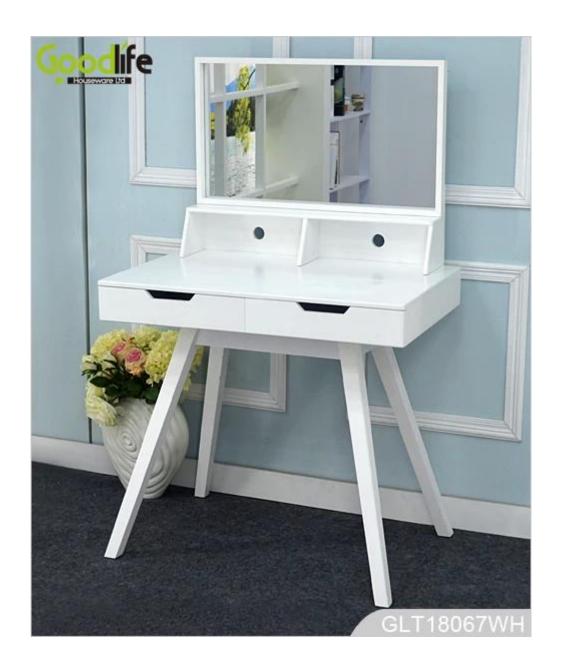

# **SOLUTIONS FOR YOUR GOODLIFE!**

- Modern and simple design.

The table can be a dresser with the wall mounted mirror, and can be a study desk or work c enter.

- Two drawers for makeup and accessories storage.
- KD package with poly foam protected and strong carton.
- Assembly Instruction manual included.

mounted mirror

Item No. GLT18067

Product size table: W80\*D50\*H87 cm (Inch: W31.5\*D19.7\*H34.3)

mirror: W70\*D3\*H40 cm (Inch: W27.6\*D1.2\*H15.7)

**Colors** White, black, brown, cherry, natural wood and more For storage and dressing, for bedroom, dressing room Function

**Material** EU-standard MDF wood; Eco-friendly painting

Organizer details Storage shelf on top of the table,

Two drawers.

Wall mounted mirror

Package size Carton 1: 89\*57\*24.5 cm (Inch: 35.04\*22.44\*9.65)