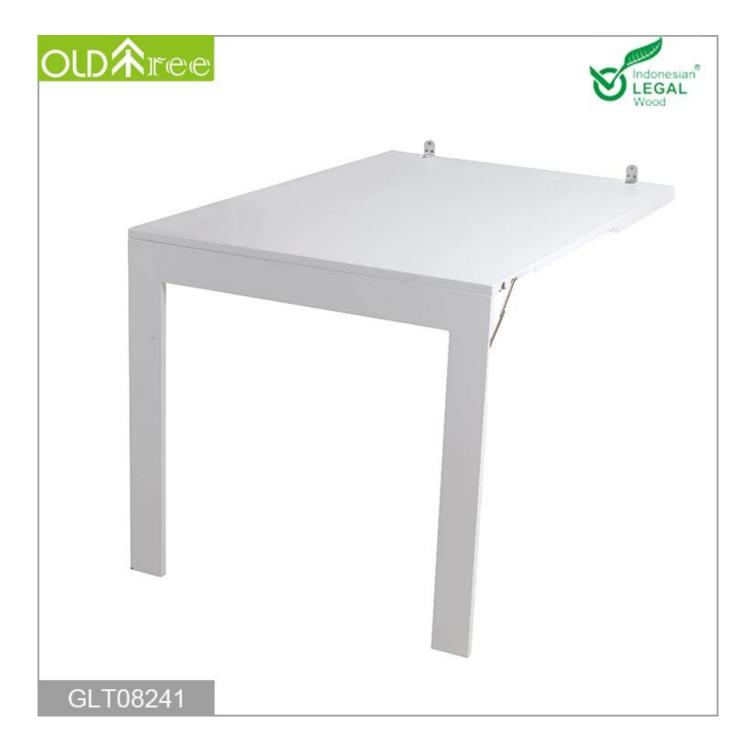

#### Features:

- 1. folding wall mounted dining table in simple design
- 2. Simple design, practical, save space
- 3.KD package save freight and avoid damage
- 4. Easy assemble with clear manu instruction.

### **Product Features**

| Production Name             | New modle china suppliers home decor furniture living room modern wooden wall-mounted dining table |
|-----------------------------|----------------------------------------------------------------------------------------------------|
| Brand                       | Goodlife                                                                                           |
| Item Number                 | GLT08241                                                                                           |
| Expand size<br>Combine Size | 120*80*75cm<br>120*80*3.6cm                                                                        |
| Material                    | Industrial plywood<br>Painting;                                                                    |
| Carton CBM                  | 0.104                                                                                              |
| Package                     | 1pc/one carton,5 layers carton                                                                     |
| 40GP                        | 557pcs                                                                                             |
| ΜΟQ                         | 200pcs                                                                                             |
| EOD DDICE                   | ניפטיט און אין אין אין אין אין אין אין אין אין אי                                                  |