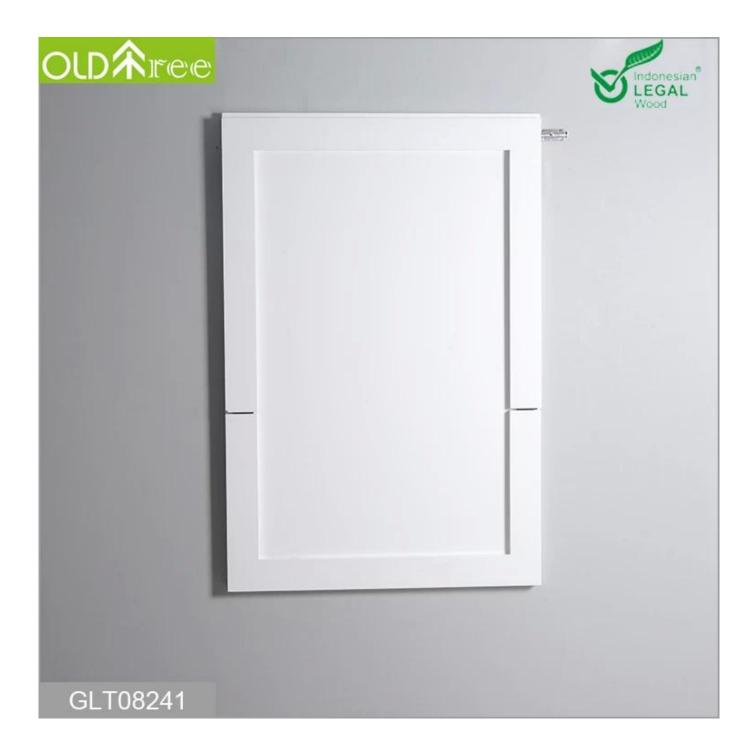

## New modle china suppliers home decor furniture living room modern wooden wall-mounted dining table

#### Features:

- 1. folding wall mounted dining table in simple design
- 2. Simple design, practical, save space
- 3.KD package save freight and avoid damage
- 4. Easy assemble with clear manu instruction.

### **Product Features**

| Production Name             | New modle china suppliers home decor furniture living room modern wooden wall-mounted dining table |
|-----------------------------|----------------------------------------------------------------------------------------------------|
| Brand                       | Goodlife                                                                                           |
| Item Number                 | GLT08241                                                                                           |
| Expand size<br>Combine Size | 120*80*75cm<br>120*80*3.6cm                                                                        |
| Material                    | Industrial plywood<br>Painting;                                                                    |
| Carton CBM                  | 0.104                                                                                              |
| Package                     | 1pc/one carton,5 layers carton                                                                     |
| 40GP                        | 557pcs                                                                                             |
| ΜΟQ                         | 200pcs                                                                                             |
| EOD DDICE                   | ניפטיט און אין אין אין אין אין אין אין אין אין אי                                                  |