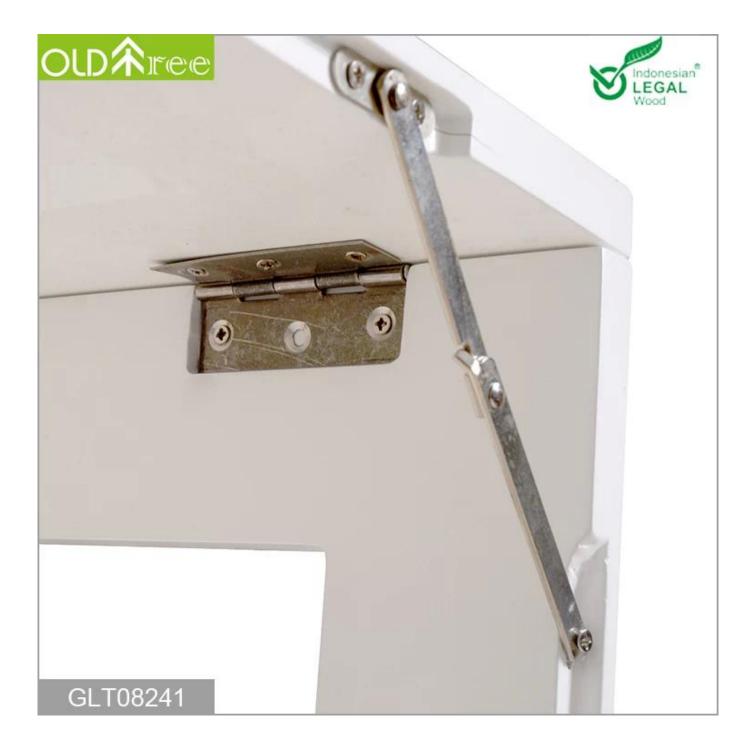

#### Features:

- 1. folding wall mounted dining table in simple design
- 2. Simple design, practical, save space
- 3.KD package save freight and avoid damage
- 4. Easy assemble with clear manu instruction.