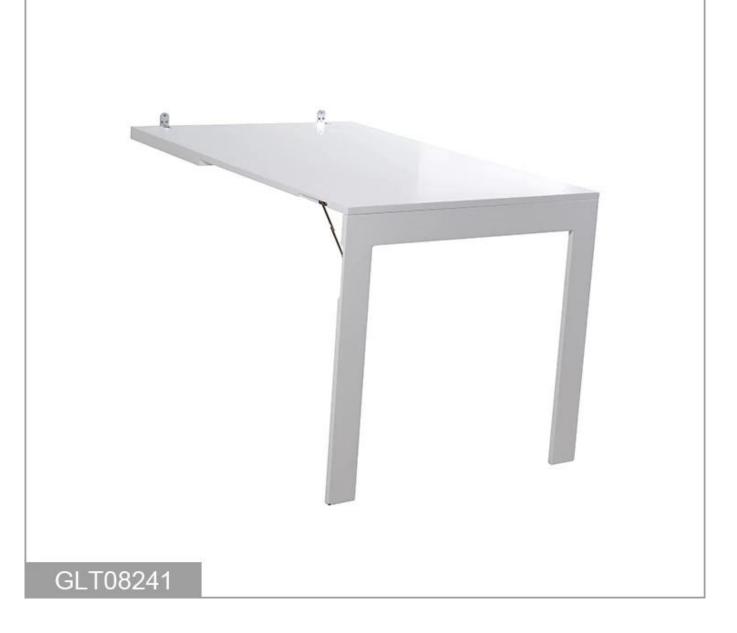

## New modle china suppliers home decor furniture living room modern wooden wall-mounted dining table

#### Features:

- 1. folding wall mounted dining table in simple design
- 2. Simple design, practical, save space
- 3.KD package save freight and avoid damage
- 4. Easy assemble with clear manu instruction.

### **Product Features**

| Production Name             | New modle china suppliers home decor furniture living room modern wooden wall-mounted dining table |
|-----------------------------|----------------------------------------------------------------------------------------------------|
| Brand                       | Goodlife                                                                                           |
| Item Number                 | GLT08241                                                                                           |
| Expand size<br>Combine Size | 120*80*75cm<br>120*80*3.6cm                                                                        |
| Material                    | Industrial plywood<br>Painting;                                                                    |
| Carton CBM                  | 0.104                                                                                              |
| Package                     | 1pc/one carton,5 layers carton                                                                     |
| 40GP                        | 557pcs                                                                                             |
| ΜΟQ                         | 200pcs                                                                                             |
| EOD DDICE                   | ניפטיט און אין אין אין אין אין אין אין אין אין אי                                                  |