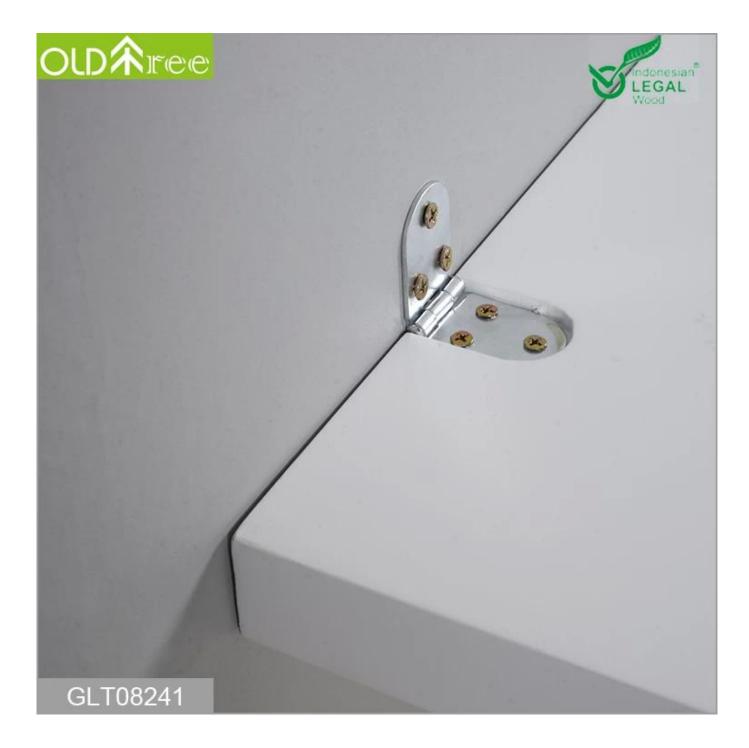

#### Features:

- 1. folding wall mounted dining table in simple design
- 2. Simple design, practical, save space
- 3.KD package save freight and avoid damage
- 4. Easy assemble with clear manu instruction.