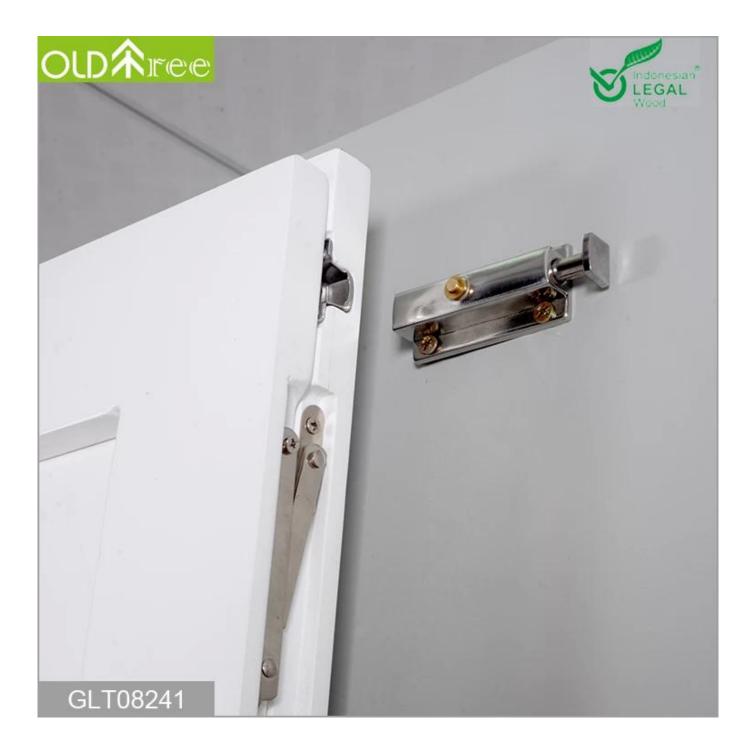

#### Features:

- 1. folding wall mounted dining table in simple design
- 2. Simple design, practical, save space
- 3.KD package save freight and avoid damage
- 4. Easy assemble with clear manu instruction.