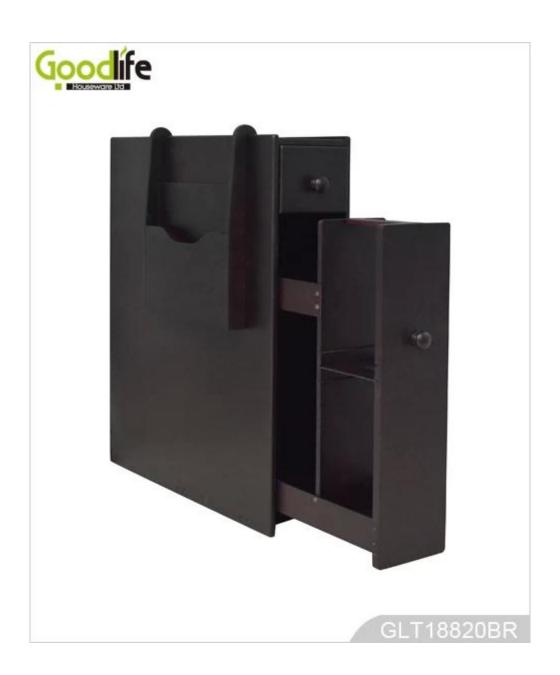

# **SOLUTIONS FOR YOUR GOODLIFE!**

- 1) Wooden toilet paper cabinet, available white , black , brown color.
- 2) Enough space for store toilet paper .
- 3) There is a wooden box for magazine and newspaper
- 4) Assembled package

# **Product Features**

**Production Name** Wooden toilet cabinet

**Brand** Goodlife **Item No** GLT18820

**Colors** White, black, brown. Material MDF with NC painting

**Dimension** Whole size H58 x L50 x W14cm

H22.8'' x L19.7'' x W5.5'' H64 x L56 x W20cm

Packing size H25" x L22" x W7.87"

Each piece pack in PE bag, polyfoam and then into strong master carton **Package** 

**Carton CBM** 0.072cbm N.W./G.W. 9kgs /11 kgs