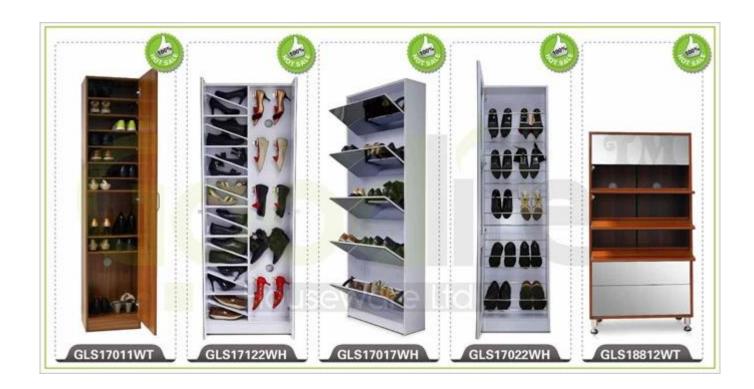

1. Your inquiry related to our products or prices will be replied in 12hours in working date .
- 2. Experience sales answer your inquiry and give you related business service .
- 3. OEM&ODM are welcome, we have over 10 years experience working with OEM project.
- 4. We are looking for the sales exclusive of the our ODM wooden mirror jewelry cabinet.
- 5. Sales exclusive agent sales right have been protect.

#### **Package information:**

- 1. Forming polyfoam for the post package
- 2. 6 sides strong polyfoam for safety package during transportation.
- 3. Assemblev kit and User manu are available for each cabinet.

#### **Production lead time**

- 1. 25~50 days after received deposite
- 2. Normal on production line prodution lead time is 15days after received deposit.

Hot Selling