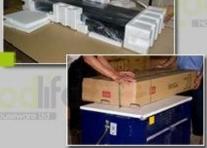

#### Package

Forming polyfoam , postage package.KD package.

#### **Package information:**

- 1. Forming polyfoam for the post package
- 2. 6 sides strong polyfoam for safety package during transportation.
- 3. Assemblev kit and User manu are available for each cabinet.