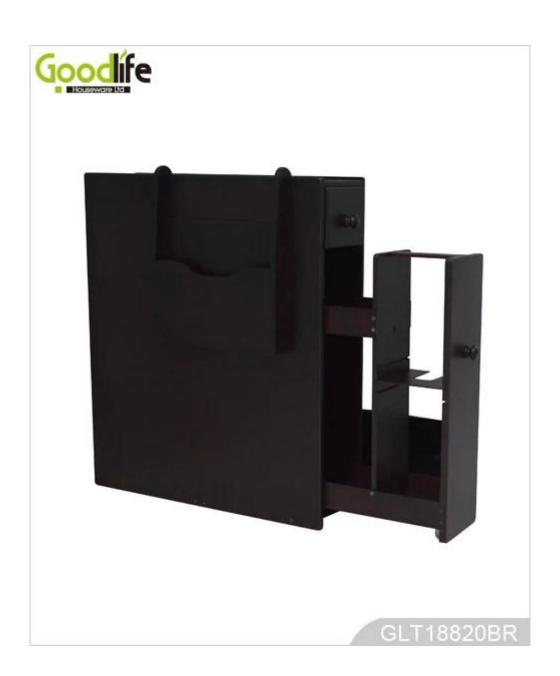

# **SOLUTIONS FOR YOUR GOODLIFE!**

- 1) Wooden toilet paper cabinet, available white , black , brown color.
- 2) Enough space for store toilet paper .
- 3) There is a wooden box for magazine and newspaper
- 4) Assembled package

### Assembly of finished product

MANUAL ASSEMBLY OF SUB-PARTS AND HARDWARE ACCESSORIES.