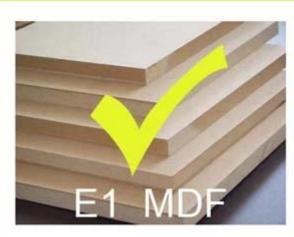

dlife **Item No** GLT18820

**Colors** White, black, brown. Material MDF with NC painting

**Dimension** Whole size H58 x L50 x W14cm

H22.8'' x L19.7'' x W5.5'' H64 x L56 x W20cm

Packing size H25" x L22" x W7.87"

Each piece pack in PE bag, polyfoam and then into strong master carton **Package** 

**Carton CBM** 0.072cbm N.W./G.W. 9kgs /11 kgs

**20GP** 375pcs **40HQ** 945pcs

MOQ 1 piece

# Workmanship And Package

### Woodwork

#### Constuction

## Hand sanded 3 times Sanding Polishing.

### Painting

Automatic spray painting& Artificial spray painting









### Drop Test

Drop test at International Standard.

#### Package

Forming polyfoam , postage package.KD package.

### Assembly of finished product

MANUAL ASSEMBLY OF SUB-PARTS AND HARDWARE ACCESSORIES.











## Material







Particle board

Certificates











# Our team













#### **Our Business services:**

- 1. Your inquiry related to our products or prices will be replied in 12hours in working date .
- 2. Experience sales answer your inquiry and give you related business service .
- 3. OEM&ODM are welcome, we have over 10 years experience working with OEM project.
- 4. We are looking for the sales exclusive of the our ODM wooden mirror jewelry cabinet.
- 5. Sales exclusive agent sales right have been protect.

#### **Package information:**

- 1. Forming polyfoam for the post package
- 2. 6 sides strong polyfoam for safety package during transportation.
- 3. Assemblev kit and User manu are available for each cabinet.

#### **Production lead time**

- 1. 25~50 days after received deposite
-