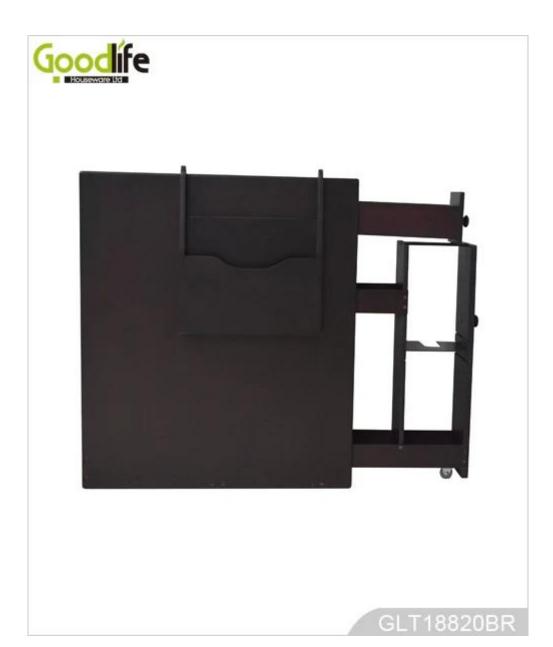

# **SOLUTIONS FOR YOUR GOODLIFE!**

- 1) Wooden toilet paper cabinet, available white , black , brown color.
- 2) Enough space for store toilet paper .
- 3) There is a wooden box for magazine and newspaper
- 4) Assembled package