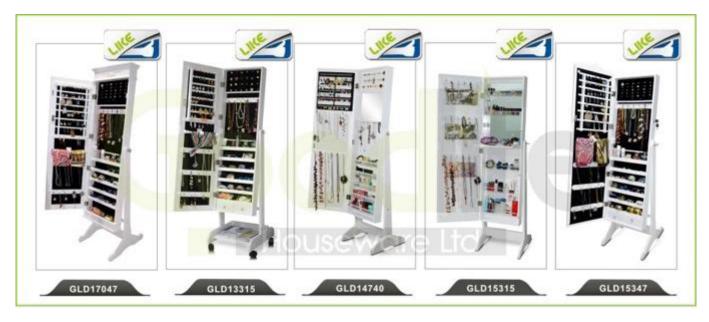

# **SOLUTIONS FOR YOUR GOODLIFE!**

- 1) Wooden toilet paper cabinet, available white , black , brown color.
- 2) Enough space for store toilet paper .
- 3) There is a wooden box for magazine and newspaper
- 4) Assembled package

## Design And Color

# **Product Features**

**Production Name** Wooden toilet cabinet

**Brand** Goodlife **Item No** GLT18820

**Colors** White, black, brown. Material MDF with NC painting

**Dimension** Whole size H58 x L50 x W14cm