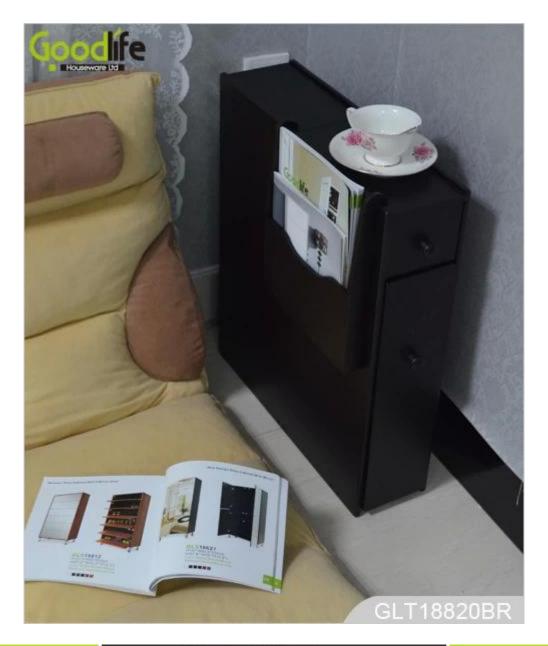

# **SOLUTIONS FOR YOUR GOODLIFE!**

- 1) Wooden toilet paper cabinet, available white , black , brown color.
- 2) Enough space for store toilet paper .
- 3) There is a wooden box for magazine and newspaper
- 4) Assembled package

# **Product Features**

**Production Name** Wooden toilet cabinet

**Brand** Goodlife **Item No** GLT18820

**Colors** White, black, brown. Material MDF with NC painting

**Dimension** Whole size H58 x L50 x W14cm