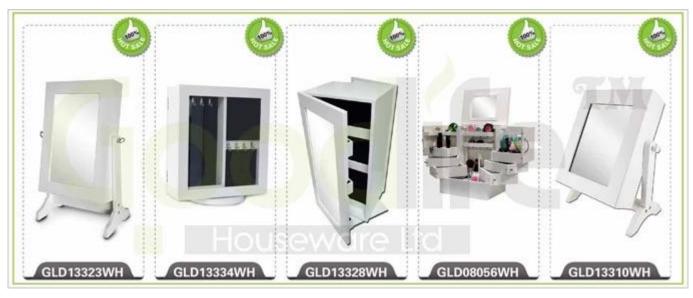

- 1. Your inquiry related to our products or prices will be replied in 12hours in working date .
- 2. Experience sales answer your inquiry and give you related business service .
- 3. OEM&ODM are welcome, we have over 10 years experience working with OEM project.
- 4. We are looking for the sales exclusive of the our ODM wooden mirror jewelry cabinet.
- 5. Sales exclusive agent sales right have been protect.

#### **Package information:**

- 1. Forming polyfoam for the post package
- 2. 6 sides strong polyfoam for safety package during transportation.
- 3. Assemblev kit and User manu are available for each cabinet.

#### **Production lead time**

- 1. 25~50 days after received deposite
- 2. Normal on production line prodution lead time is 15days after received deposit.

Hot Selling