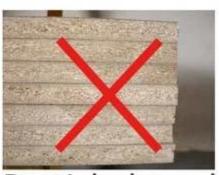

e **Item No** GLT18820

**Colors** White, black, brown. Material MDF with NC painting

**Dimension** Whole size H58 x L50 x W14cm

H22.8'' x L19.7'' x W5.5'' H64 x L56 x W20cm

Packing size H25" x L22" x W7.87"

Each piece pack in PE bag, polyfoam and then into strong master carton **Package** 

**Carton CBM** 0.072cbm N.W./G.W. 9kgs /11 kgs

**20GP** 375pcs **40HQ** 945pcs

MOQ 1 piece

# Workmanship And Package

### Woodwork

#### Constuction

## Hand sanded 3 times Sanding Polishing.

### Painting

Automatic spray painting& Artificial spray painting









### Drop Test

Drop test at International Standard.

#### Package

Forming polyfoam , postage package.KD package.

### Assembly of finished product

MANUAL ASSEMBLY OF SUB-PARTS AND HARDWARE ACCESSORIES.











## Material







Particle board

Certificates











# Our team













#### **Our Business services:**

- 1. Your inquiry related to our products or prices will be replied in 12hours in working date .
- 2. Experience sales answer your inquiry and give you related business service .
- 3. OEM&ODM are welcome, we have over 10 years experience working with OEM project.
- 4. We are looking for the sales exclusive of the our ODM wooden mirror jewelry cabinet.
- 5. Sales exclusive agent sales right have been protect.

#### **Package information:**

- 1. Forming polyfoam for the post package
- 2. 6 sides strong polyfoam for safety package during transportation.
- 3. Assemblev kit and User manu are available for each cabinet.

#### **Production lead time**

- 1. 25~50 days after received deposite
- 2. N