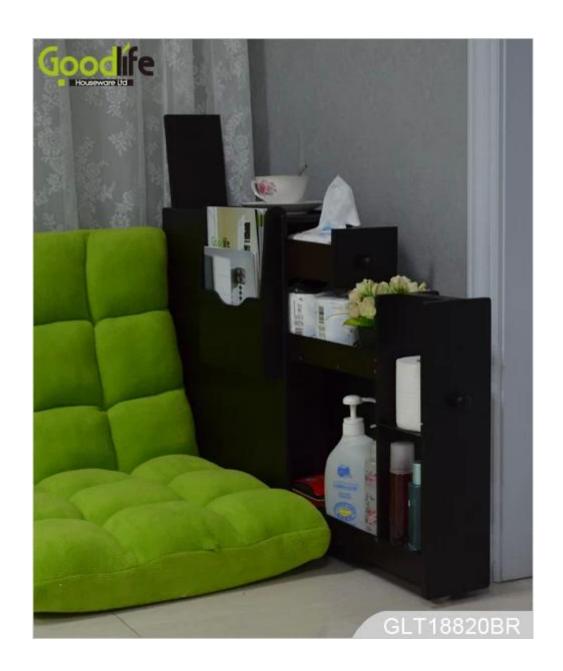

# **SOLUTIONS FOR YOUR GOODLIFE!**

- 1) Wooden toilet paper cabinet, available white , black , brown color.
- 2) Enough space for store toilet paper .
- 3) There is a wooden box for magazine and newspaper
- 4) Assembled package

# **Product Features**

**Production Name** Wooden toilet cabinet

**Brand** Goodlife **Item No** GLT18820

**Colors** White, black, brown. Material MDF with NC painting

**Dimension** Whole size H58 x L50 x W14cm