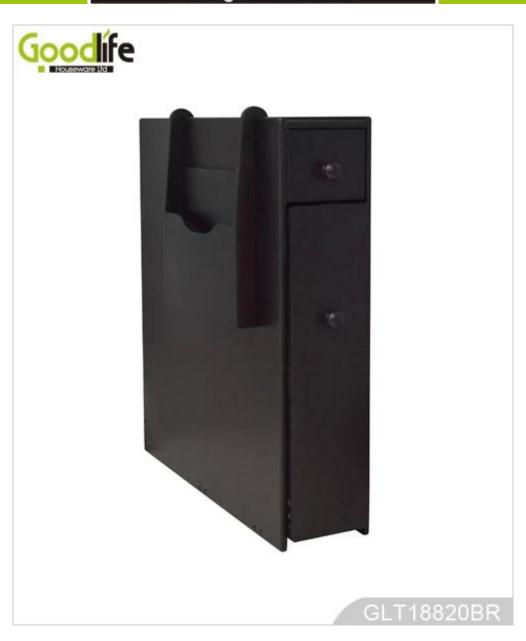

# **SOLUTIONS FOR YOUR GOODLIFE!**

- 1) Wooden toilet paper cabinet, available white , black , brown color.
- 2) Enough space for store toilet paper .
- 3) There is a wooden box for magazine and newspaper
- 4) Assembled package

# **Product Features**

**Production Name** Wooden toilet cabinet

**Brand** Goodlife **Item No** GLT18820

**Colors** White, black, brown. Material MDF with NC painting

**Dimension** Whole size H58 x L50 x W14cm

H22.8'' x L19.7'' x W5.5'' H64 x L56 x W20cm

Packing size H25" x L22" x W7.87"

Each piece pack in PE bag, polyfoam and then into strong master carton **Package** 

**Carton CBM** 0.072cbm N.W./G.W. 9kgs /11 kgs