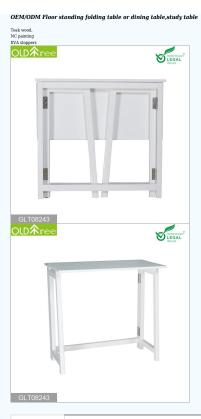

|  | Production Name | OEM/ODM Floor standing folding table or dining table, str                                                                                                                      | ndy table |           | Brand | G             | Goodlife |        |  |
|--|-----------------|--------------------------------------------------------------------------------------------------------------------------------------------------------------------------------|-----------|-----------|-------|---------------|----------|--------|--|
|  | Item No.        | CLT08243                                                                                                                                                                       |           |           |       |               |          |        |  |
|  | Product size    | W80°D45°H74.5cm;                                                                                                                                                               |           |           |       |               |          |        |  |
|  | Colors          | wooden color                                                                                                                                                                   |           |           |       |               |          |        |  |
|  | Function        | table                                                                                                                                                                          |           |           |       |               |          |        |  |
|  | Material        | MDF decktop. Plan find stands; Intelled pointing;                                                                                                                              |           |           |       |               |          |        |  |
|  |                 | Floor standing folding table; The legs of the table can be moved 90 degrees. When you use it, open the table legs to support the desktop. When not in use, fold to save space. |           |           |       |               |          |        |  |
|  | Package size    | 90.00°52.50°17.50cm                                                                                                                                                            |           |           |       |               |          |        |  |
|  |                 | KD packing, I pieces per l'Earton, Poly foam protecting, strong master carton.                                                                                                 |           |           |       |               |          |        |  |
|  | Carton CBM      | 0.166m³                                                                                                                                                                        |           | N.W./G.W. |       | 8.2kgs/9.0kgs |          |        |  |
|  | 20GP            | 316pcs                                                                                                                                                                         | 40HQ      | 800pcs    |       | моо           |          | 200pcs |  |