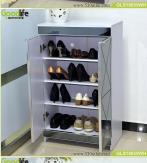

| Production Name | OEM/ODM Shoe cabinet furniture with mire                                                                                                                                                                                                                                                                                                                                                                                                                                                                                                                                                                                                                                                                                                                                                                                                                                                                                                                                                                                                                                                                                                                                                                                                                                                                                                                                                                                                                                                                                                                                                                                                                                                                                                                                                                                                                                                                                                                                                                                                                                                                                       | or,wooden shoe cabinet Mas | de in China | Brand | Goodlife     |               |  |  |
|-----------------|--------------------------------------------------------------------------------------------------------------------------------------------------------------------------------------------------------------------------------------------------------------------------------------------------------------------------------------------------------------------------------------------------------------------------------------------------------------------------------------------------------------------------------------------------------------------------------------------------------------------------------------------------------------------------------------------------------------------------------------------------------------------------------------------------------------------------------------------------------------------------------------------------------------------------------------------------------------------------------------------------------------------------------------------------------------------------------------------------------------------------------------------------------------------------------------------------------------------------------------------------------------------------------------------------------------------------------------------------------------------------------------------------------------------------------------------------------------------------------------------------------------------------------------------------------------------------------------------------------------------------------------------------------------------------------------------------------------------------------------------------------------------------------------------------------------------------------------------------------------------------------------------------------------------------------------------------------------------------------------------------------------------------------------------------------------------------------------------------------------------------------|----------------------------|-------------|-------|--------------|---------------|--|--|
| Item No.        | GL51859                                                                                                                                                                                                                                                                                                                                                                                                                                                                                                                                                                                                                                                                                                                                                                                                                                                                                                                                                                                                                                                                                                                                                                                                                                                                                                                                                                                                                                                                                                                                                                                                                                                                                                                                                                                                                                                                                                                                                                                                                                                                                                                        |                            |             |       |              |               |  |  |
| Product size    | W60*D60*H85cm                                                                                                                                                                                                                                                                                                                                                                                                                                                                                                                                                                                                                                                                                                                                                                                                                                                                                                                                                                                                                                                                                                                                                                                                                                                                                                                                                                                                                                                                                                                                                                                                                                                                                                                                                                                                                                                                                                                                                                                                                                                                                                                  |                            |             |       |              |               |  |  |
| Colors          | white, black, brown and customize color is available.                                                                                                                                                                                                                                                                                                                                                                                                                                                                                                                                                                                                                                                                                                                                                                                                                                                                                                                                                                                                                                                                                                                                                                                                                                                                                                                                                                                                                                                                                                                                                                                                                                                                                                                                                                                                                                                                                                                                                                                                                                                                          |                            |             |       |              |               |  |  |
| Function        | storage shoes                                                                                                                                                                                                                                                                                                                                                                                                                                                                                                                                                                                                                                                                                                                                                                                                                                                                                                                                                                                                                                                                                                                                                                                                                                                                                                                                                                                                                                                                                                                                                                                                                                                                                                                                                                                                                                                                                                                                                                                                                                                                                                                  |                            |             |       |              |               |  |  |
| Material        | MIDF peaks with melatimic-inside with sticker finam PUC seal edging: from nitre; flamina nitre; flamina play door ettip; Flatiati seal of three-bone twist; flatiati seal of three-bone twist; flatiati seal of three-bone twist; flatiati raing; flatiati rai |                            |             |       |              |               |  |  |
| Details         | 1.2 doors shore calinot with hock board 2. The lanck knowl of the coliniot plains should have a venting hole (soft an insect not cover): 2. There are 3 active laminator is the coliniot;                                                                                                                                                                                                                                                                                                                                                                                                                                                                                                                                                                                                                                                                                                                                                                                                                                                                                                                                                                                                                                                                                                                                                                                                                                                                                                                                                                                                                                                                                                                                                                                                                                                                                                                                                                                                                                                                                                                                      |                            |             |       |              |               |  |  |
|                 | 85.06/98.00%5.00ma                                                                                                                                                                                                                                                                                                                                                                                                                                                                                                                                                                                                                                                                                                                                                                                                                                                                                                                                                                                                                                                                                                                                                                                                                                                                                                                                                                                                                                                                                                                                                                                                                                                                                                                                                                                                                                                                                                                                                                                                                                                                                                             |                            |             |       |              |               |  |  |
|                 | KD packing, I place per 2 cartons, Poly from protecting, 2010g master carton.                                                                                                                                                                                                                                                                                                                                                                                                                                                                                                                                                                                                                                                                                                                                                                                                                                                                                                                                                                                                                                                                                                                                                                                                                                                                                                                                                                                                                                                                                                                                                                                                                                                                                                                                                                                                                                                                                                                                                                                                                                                  |                            |             |       |              |               |  |  |
| Carton CBM      | 0.105m³                                                                                                                                                                                                                                                                                                                                                                                                                                                                                                                                                                                                                                                                                                                                                                                                                                                                                                                                                                                                                                                                                                                                                                                                                                                                                                                                                                                                                                                                                                                                                                                                                                                                                                                                                                                                                                                                                                                                                                                                                                                                                                                        |                            | N.W./G.W.   |       | 33kpr,05.5kp | 33kqs,05.5kgs |  |  |
| 20GP            | 250pcs                                                                                                                                                                                                                                                                                                                                                                                                                                                                                                                                                                                                                                                                                                                                                                                                                                                                                                                                                                                                                                                                                                                                                                                                                                                                                                                                                                                                                                                                                                                                                                                                                                                                                                                                                                                                                                                                                                                                                                                                                                                                                                                         | 40HQ                       | 627pcs      |       | моо          | 100pcs        |  |  |