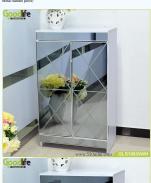

| Production Name | OEM/ODM Shoe cabinet furniture with mire                                                                                                                                                                                                                                                                                                                                                                                                                                                                                                                                                                                                                                                                                                                                                                                                                                                                                                                                                                                                                                                                                                                                                                                                                                                                                                                                                                                                                                                                                                                                                                                                                                                                                                                                                                                                                                                                                                                                                                                                                                                                                       | or,wooden shoe cabinet Mas | de in China | Brand | Goodlife     |               |  |  |
|-----------------|--------------------------------------------------------------------------------------------------------------------------------------------------------------------------------------------------------------------------------------------------------------------------------------------------------------------------------------------------------------------------------------------------------------------------------------------------------------------------------------------------------------------------------------------------------------------------------------------------------------------------------------------------------------------------------------------------------------------------------------------------------------------------------------------------------------------------------------------------------------------------------------------------------------------------------------------------------------------------------------------------------------------------------------------------------------------------------------------------------------------------------------------------------------------------------------------------------------------------------------------------------------------------------------------------------------------------------------------------------------------------------------------------------------------------------------------------------------------------------------------------------------------------------------------------------------------------------------------------------------------------------------------------------------------------------------------------------------------------------------------------------------------------------------------------------------------------------------------------------------------------------------------------------------------------------------------------------------------------------------------------------------------------------------------------------------------------------------------------------------------------------|----------------------------|-------------|-------|--------------|---------------|--|--|
| Item No.        | GL51859                                                                                                                                                                                                                                                                                                                                                                                                                                                                                                                                                                                                                                                                                                                                                                                                                                                                                                                                                                                                                                                                                                                                                                                                                                                                                                                                                                                                                                                                                                                                                                                                                                                                                                                                                                                                                                                                                                                                                                                                                                                                                                                        |                            |             |       |              |               |  |  |
| Product size    | W60*D60*H85cm                                                                                                                                                                                                                                                                                                                                                                                                                                                                                                                                                                                                                                                                                                                                                                                                                                                                                                                                                                                                                                                                                                                                                                                                                                                                                                                                                                                                                                                                                                                                                                                                                                                                                                                                                                                                                                                                                                                                                                                                                                                                                                                  |                            |             |       |              |               |  |  |
| Colors          | white, black, brown and customize color is available.                                                                                                                                                                                                                                                                                                                                                                                                                                                                                                                                                                                                                                                                                                                                                                                                                                                                                                                                                                                                                                                                                                                                                                                                                                                                                                                                                                                                                                                                                                                                                                                                                                                                                                                                                                                                                                                                                                                                                                                                                                                                          |                            |             |       |              |               |  |  |
| Function        | storage shoes                                                                                                                                                                                                                                                                                                                                                                                                                                                                                                                                                                                                                                                                                                                                                                                                                                                                                                                                                                                                                                                                                                                                                                                                                                                                                                                                                                                                                                                                                                                                                                                                                                                                                                                                                                                                                                                                                                                                                                                                                                                                                                                  |                            |             |       |              |               |  |  |
| Material        | MIDF peaks with melatimic-inside with sticker finam PUC seal edging: from nitre; flamina nitre; flamina play door ettip; Flatiati seal of three-bone twist; flatiati seal of three-bone twist; flatiati seal of three-bone twist; flatiati raing; flatiati rai |                            |             |       |              |               |  |  |
| Details         | 1.2 doors shore calinot with hock board 2. The lanck knowl of the coliniot plains should have a venting hole (soft an insect not cover): 2. There are 3 active laminator is the coliniot;                                                                                                                                                                                                                                                                                                                                                                                                                                                                                                                                                                                                                                                                                                                                                                                                                                                                                                                                                                                                                                                                                                                                                                                                                                                                                                                                                                                                                                                                                                                                                                                                                                                                                                                                                                                                                                                                                                                                      |                            |             |       |              |               |  |  |
|                 | 85.06/98.00%5.00ma                                                                                                                                                                                                                                                                                                                                                                                                                                                                                                                                                                                                                                                                                                                                                                                                                                                                                                                                                                                                                                                                                                                                                                                                                                                                                                                                                                                                                                                                                                                                                                                                                                                                                                                                                                                                                                                                                                                                                                                                                                                                                                             |                            |             |       |              |               |  |  |
|                 | KD packing, I place per 2 cartons, Poly from protecting, 2010g master carton.                                                                                                                                                                                                                                                                                                                                                                                                                                                                                                                                                                                                                                                                                                                                                                                                                                                                                                                                                                                                                                                                                                                                                                                                                                                                                                                                                                                                                                                                                                                                                                                                                                                                                                                                                                                                                                                                                                                                                                                                                                                  |                            |             |       |              |               |  |  |
| Carton CBM      | 0.105m³                                                                                                                                                                                                                                                                                                                                                                                                                                                                                                                                                                                                                                                                                                                                                                                                                                                                                                                                                                                                                                                                                                                                                                                                                                                                                                                                                                                                                                                                                                                                                                                                                                                                                                                                                                                                                                                                                                                                                                                                                                                                                                                        |                            | N.W./G.W.   |       | 33kpr,05.5kp | 33kqs,05.5kgs |  |  |
| 20GP            | 250pcs                                                                                                                                                                                                                                                                                                                                                                                                                                                                                                                                                                                                                                                                                                                                                                                                                                                                                                                                                                                                                                                                                                                                                                                                                                                                                                                                                                                                                                                                                                                                                                                                                                                                                                                                                                                                                                                                                                                                                                                                                                                                                                                         | 40HQ                       | 627pcs      |       | моо          | 100pcs        |  |  |