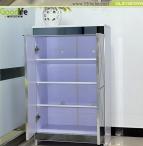

| Production Name | OEM/ODM Shoe cabinet furniture with mire                                                                                                                                                                                                                                                                                                                                                                                                                                                                                                                                                                                                                                                                                                                                                                                                                                                                                                                                                                                                                                                                                                                                                                                                                                                                                                                                                                                                                                                                                                                                                                                                                                                                                                                                                                                                                                                                                                                                                                                                                                                                                       | or,wooden shoe cabinet Mas | de in China | Brand | Goodlife     |               |  |  |
|-----------------|--------------------------------------------------------------------------------------------------------------------------------------------------------------------------------------------------------------------------------------------------------------------------------------------------------------------------------------------------------------------------------------------------------------------------------------------------------------------------------------------------------------------------------------------------------------------------------------------------------------------------------------------------------------------------------------------------------------------------------------------------------------------------------------------------------------------------------------------------------------------------------------------------------------------------------------------------------------------------------------------------------------------------------------------------------------------------------------------------------------------------------------------------------------------------------------------------------------------------------------------------------------------------------------------------------------------------------------------------------------------------------------------------------------------------------------------------------------------------------------------------------------------------------------------------------------------------------------------------------------------------------------------------------------------------------------------------------------------------------------------------------------------------------------------------------------------------------------------------------------------------------------------------------------------------------------------------------------------------------------------------------------------------------------------------------------------------------------------------------------------------------|----------------------------|-------------|-------|--------------|---------------|--|--|
| Item No.        | GL51859                                                                                                                                                                                                                                                                                                                                                                                                                                                                                                                                                                                                                                                                                                                                                                                                                                                                                                                                                                                                                                                                                                                                                                                                                                                                                                                                                                                                                                                                                                                                                                                                                                                                                                                                                                                                                                                                                                                                                                                                                                                                                                                        |                            |             |       |              |               |  |  |
| Product size    | W60*D60*H85cm                                                                                                                                                                                                                                                                                                                                                                                                                                                                                                                                                                                                                                                                                                                                                                                                                                                                                                                                                                                                                                                                                                                                                                                                                                                                                                                                                                                                                                                                                                                                                                                                                                                                                                                                                                                                                                                                                                                                                                                                                                                                                                                  |                            |             |       |              |               |  |  |
| Colors          | white, black, brown and customize color is available.                                                                                                                                                                                                                                                                                                                                                                                                                                                                                                                                                                                                                                                                                                                                                                                                                                                                                                                                                                                                                                                                                                                                                                                                                                                                                                                                                                                                                                                                                                                                                                                                                                                                                                                                                                                                                                                                                                                                                                                                                                                                          |                            |             |       |              |               |  |  |
| Function        | storage shoes                                                                                                                                                                                                                                                                                                                                                                                                                                                                                                                                                                                                                                                                                                                                                                                                                                                                                                                                                                                                                                                                                                                                                                                                                                                                                                                                                                                                                                                                                                                                                                                                                                                                                                                                                                                                                                                                                                                                                                                                                                                                                                                  |                            |             |       |              |               |  |  |
| Material        | MIDF peaks with melatimic-inside with sticker finam PUC seal edging: from nitre; flamina nitre; flamina play door ettip; Flatiati seal of three-bone twist; flatiati seal of three-bone twist; flatiati seal of three-bone twist; flatiati raing; flatiati rai |                            |             |       |              |               |  |  |
| Details         | 1.2 doors shore calinot with hock board 2. The lanck knowl of the coliniot plains should have a venting hole (soft an insect not cover): 2. There are 3 active laminator is the coliniot;                                                                                                                                                                                                                                                                                                                                                                                                                                                                                                                                                                                                                                                                                                                                                                                                                                                                                                                                                                                                                                                                                                                                                                                                                                                                                                                                                                                                                                                                                                                                                                                                                                                                                                                                                                                                                                                                                                                                      |                            |             |       |              |               |  |  |
|                 | 85.06/98.00%5.00ma                                                                                                                                                                                                                                                                                                                                                                                                                                                                                                                                                                                                                                                                                                                                                                                                                                                                                                                                                                                                                                                                                                                                                                                                                                                                                                                                                                                                                                                                                                                                                                                                                                                                                                                                                                                                                                                                                                                                                                                                                                                                                                             |                            |             |       |              |               |  |  |
|                 | KD packing, I place per 2 cartons, Poly from protecting, 2010g master carton.                                                                                                                                                                                                                                                                                                                                                                                                                                                                                                                                                                                                                                                                                                                                                                                                                                                                                                                                                                                                                                                                                                                                                                                                                                                                                                                                                                                                                                                                                                                                                                                                                                                                                                                                                                                                                                                                                                                                                                                                                                                  |                            |             |       |              |               |  |  |
| Carton CBM      | 0.105m³                                                                                                                                                                                                                                                                                                                                                                                                                                                                                                                                                                                                                                                                                                                                                                                                                                                                                                                                                                                                                                                                                                                                                                                                                                                                                                                                                                                                                                                                                                                                                                                                                                                                                                                                                                                                                                                                                                                                                                                                                                                                                                                        |                            | N.W./G.W.   |       | 33kpr,05.5kp | 33kqs,05.5kgs |  |  |
| 20GP            | 250pcs                                                                                                                                                                                                                                                                                                                                                                                                                                                                                                                                                                                                                                                                                                                                                                                                                                                                                                                                                                                                                                                                                                                                                                                                                                                                                                                                                                                                                                                                                                                                                                                                                                                                                                                                                                                                                                                                                                                                                                                                                                                                                                                         | 40HQ                       | 627pcs      |       | моо          | 100pcs        |  |  |