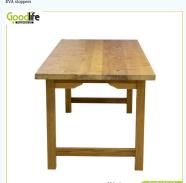

OEM/ODM teak wood table, dining table or meeting room table

Teak wood, NC painting EVA stoppers

|       | Production Name | OEM/ODM teak wood table,dining table or meeting                                                            | ng room table |           | Brand                   | Goodl | dlife |       |  |  |
|-------|-----------------|------------------------------------------------------------------------------------------------------------|---------------|-----------|-------------------------|-------|-------|-------|--|--|
|       | Item No.        | G.173016                                                                                                   |               |           |                         |       |       |       |  |  |
|       | Product size    | **************************************                                                                     |               |           |                         |       |       |       |  |  |
|       | Colors          | wooden color                                                                                               |               |           |                         |       |       |       |  |  |
|       | Function        | table                                                                                                      |               |           |                         |       |       |       |  |  |
| 00000 | Material        | Tesk wood :<br>domn thickness desktop :<br>KVD                                                             |               |           |                         |       |       |       |  |  |
|       | Details         | Solid teak wood table in difference lenght from 180/190/200cm; Widthness 80cm; 40cm thickness; KD package. |               |           |                         |       |       |       |  |  |
|       | Package size    | 200.00*86.00*20.50cm                                                                                       |               |           |                         |       |       |       |  |  |
|       |                 | KD packing. Ipieces per I carton, Poly foam protecting, strong master carton.                              |               |           |                         |       |       |       |  |  |
|       | Carton CBM      | 0.166m³                                                                                                    |               | N.W./G.W. | .W./G.W. 56.5hgps/5thgs |       |       |       |  |  |
|       | 20GP            | 66pcs                                                                                                      | 40HQ          | 175pcs    |                         | моо   |       | 50pcs |  |  |
|       |                 |                                                                                                            |               |           |                         |       |       |       |  |  |