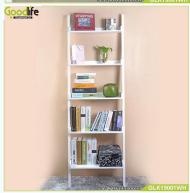

OEM/ODM wall wooden bookshelf wholesale from factory In China

|       | Production Name | OEM/ODM solid wood bar chairs modern, th                                      | rone chairs |           | Brand          | 1   | Goodlife |        |  |  |
|-------|-----------------|-------------------------------------------------------------------------------|-------------|-----------|----------------|-----|----------|--------|--|--|
|       | Item No.        | GK19001                                                                       |             |           |                |     |          |        |  |  |
|       | Product size    | WST939H196cm                                                                  |             |           |                |     |          |        |  |  |
|       | Colors          | white,black,brown and customize color is available.                           |             |           |                |     |          |        |  |  |
|       | Function        | bookshelf                                                                     |             |           |                |     |          |        |  |  |
| 00000 |                 | MDF quality ;<br>hand painting.                                               |             |           |                |     |          |        |  |  |
|       |                 | Wooden painting 5 layer bookshelf:                                            |             |           |                |     |          |        |  |  |
|       | Package size    | 134.00°45.00°13.00cm                                                          |             |           |                |     |          |        |  |  |
|       |                 | KD packing, Igiece per 1 cartons, Poly foam protecting, strong master carton. |             |           |                |     |          |        |  |  |
|       | Carton CBM      | 0.318m <sup>3</sup>                                                           |             | N.W./G.W. | 1.3kgs/14.8kgs |     |          |        |  |  |
|       | 20GP            | 340pcs                                                                        | 40HQ        | 832pcs    |                | моо |          | 300pcs |  |  |