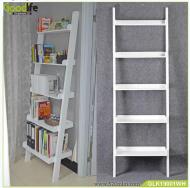

OEM/ODM wall wooden bookshelf wholesale from factory In China

|       | Production Name | OEM/ODM solid wood bar chairs modern, th                                      | rone chairs |           | Brand          | 1   | Goodlife |        |  |  |
|-------|-----------------|-------------------------------------------------------------------------------|-------------|-----------|----------------|-----|----------|--------|--|--|
|       | Item No.        | GK19001                                                                       |             |           |                |     |          |        |  |  |
|       | Product size    | WST939H196cm                                                                  |             |           |                |     |          |        |  |  |
|       | Colors          | white,black,brown and customize color is available.                           |             |           |                |     |          |        |  |  |
|       | Function        | bookshelf                                                                     |             |           |                |     |          |        |  |  |
| 00000 |                 | MDF quality ;<br>hand painting.                                               |             |           |                |     |          |        |  |  |
|       |                 | Wooden painting 5 layer bookshelf:                                            |             |           |                |     |          |        |  |  |
|       | Package size    | 134.00°45.00°13.00cm                                                          |             |           |                |     |          |        |  |  |
|       |                 | KD packing, Igiece per 1 cartons, Poly foam protecting, strong master carton. |             |           |                |     |          |        |  |  |
|       | Carton CBM      | 0.318m <sup>3</sup>                                                           |             | N.W./G.W. | 1.3kgs/14.8kgs |     |          |        |  |  |
|       | 20GP            | 340pcs                                                                        | 40HQ        | 832pcs    |                | моо |          | 300pcs |  |  |