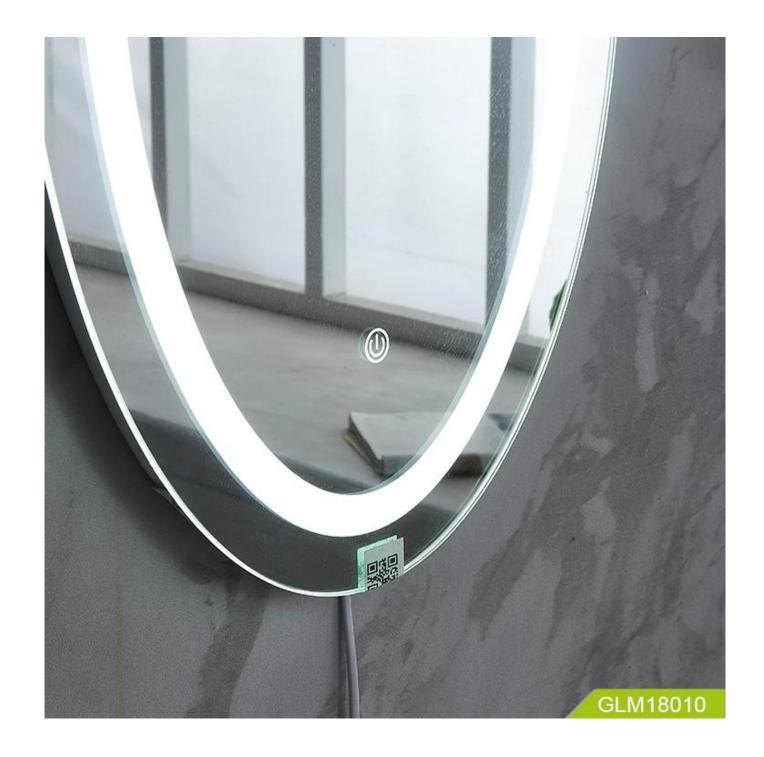

# **Product Features**

1) Lens: 4mm environmental protection mirror, mirror surface explosion-proof treatment.

2) Frame: no border

3) Configuration: weather data, perpetual calendar, LED anti-fog light, energy-saving LED

light, Bluetooth audio

4) Input voltage: 110-220V5) Mirror size: 60\*60\*5

6) Packing: K=A5 layer neutral carton + foam + corner

7) MOO 60PCS

Production Name Children wall led Brand Goodlife mirror with bluetooth speaker

### Organizer details

5mm thick mirror LED light strip With Touch switch

Package size 75.50\*49.00\*33.00cm

Package 1SET/3-Layer Brown Box

3SET/CTNPoly, K=A5 layer neutral carton + foam + corner protector