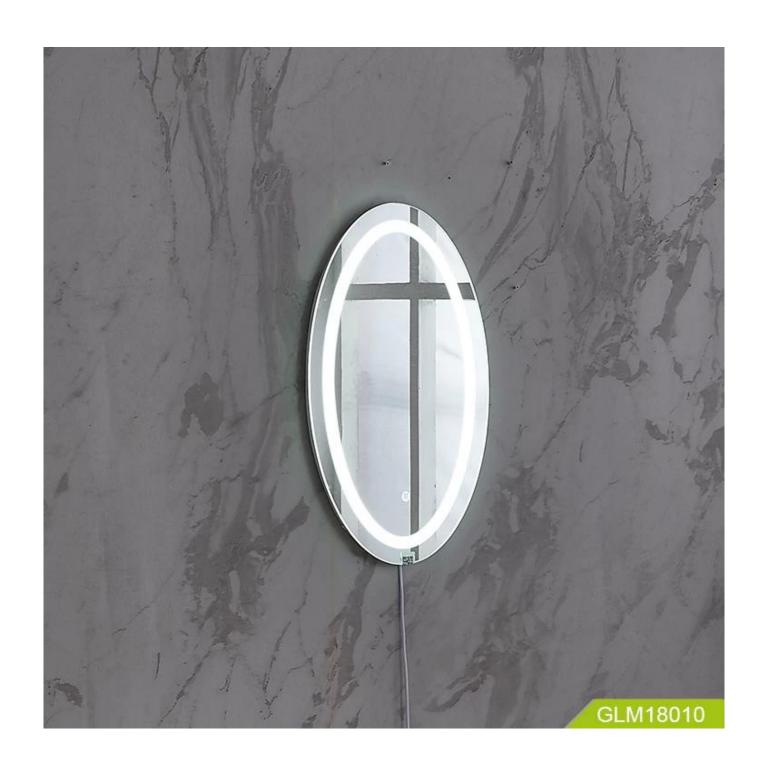

# **Product Features**

1) Lens: 4mm environmental protection mirror, mirror surface explosion-proof treatment.

2) Frame: no border

3) Configuration: weather data, perpetual calendar, LED anti-fog light, energy-saving LED

light, Bluetooth audio

4) Input voltage: 110-220V5) Mirror size: 60\*60\*5

6) Packing: K=A5 layer neutral carton + foam + corner

7) MOO 60PCS

Production Name Children wall led Brand Goodlife mirror with bluetooth speaker

Item No. GLM18010

Product Size: 64\*37\*3CM

Colors White

Function For dressing,

Material 1) Lens: 5mm environmental protection mirror, mirror surface explosion-proof treatment.

2) Frame: no border

3) wall mount mirror adjusted for your height.