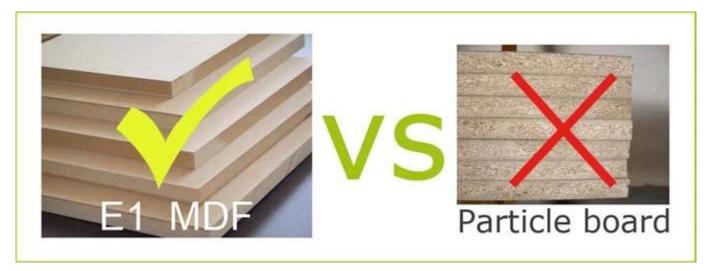

ent.

2) Frame: no border

3) wall mount mirror adjusted for your height.

### Organizer details

5mm thick mirror LED light strip With Touch switch

Package size 75.50\*49.00\*33.00cm

Package 1SET/3-Layer Brown Box

3SET/CTNPoly, K=A5 layer neutral carton + foam + corner protector

Carton CBM 0.035m<sup>3</sup> NW. /GW. 15kgs / 23.8kgs

20GP 552PCS 40HQ 1476PCS MOQ/FOB P 100 sets/\$38

RICE

# Design And Color









Workmanship And Package

# Woodwork Accessories processing Assembly of sub-pieces of semi-finished products. Bright Accessories processing Assembly of sub-pieces of semi-finished products. Bright Accessories processing Assembly of sub-pieces of semi-finished products. Bright Assembly of Finished product MANUAL ASSEMBLY OF SUB-PARTS AND HARDWARE ACCESSORIES.



# Material



# Certificates











Our team



















### **Our Business services:**

- 1. Your inquiry related to our products or prices will be replied in 12hours in working date.
- 2. Experience sales answer your inquiry and give you related business service.
- 3. OEM&ODM are welcome, we have over 10 years' experience working with OEM project.
- 4. We are looking for the sales exclusive of our ODM wooden mirrored jewelry cabinet.
- 5. Sales exclusive agent sales right have been protect.

## **Package information:**

- 1. Forming polyfoam for the post package
- 2. 6-side strong polyfoam are used for safe package during transportation.
- 3. Assembled kit and User Manual are available for each cabinet.

# **Production lead time**

- 1. 25~50 days after received deposit.
- 2. Normal on pr