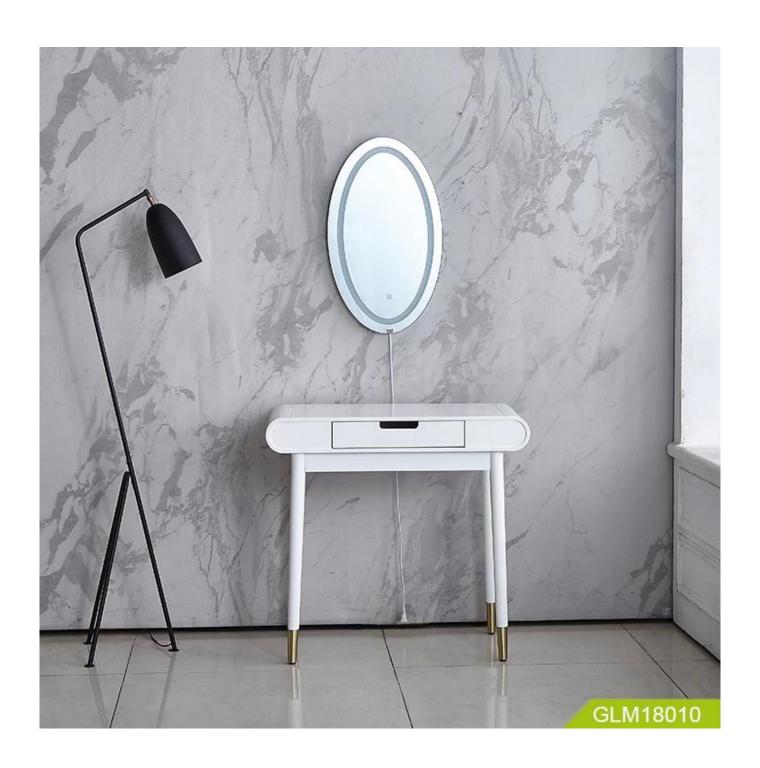

Item No. GLM18010

Product Size: 64\*37\*3CM

Colors White

Function For dressing,

Material 1) Lens: 5mm environmental protection mirror, mirror surface explosion-proof treatment.

2) Frame: no border

3) wall mount mirror adjusted for your height.

### Organizer details

5mm thick mirror LED light strip With Touch switch

Package size 75.50\*49.00\*33.00cm

Package 1SET/3-Layer Brown Box

3SET/CTNPoly, K=A5 layer neutral carton + foam + corner protector