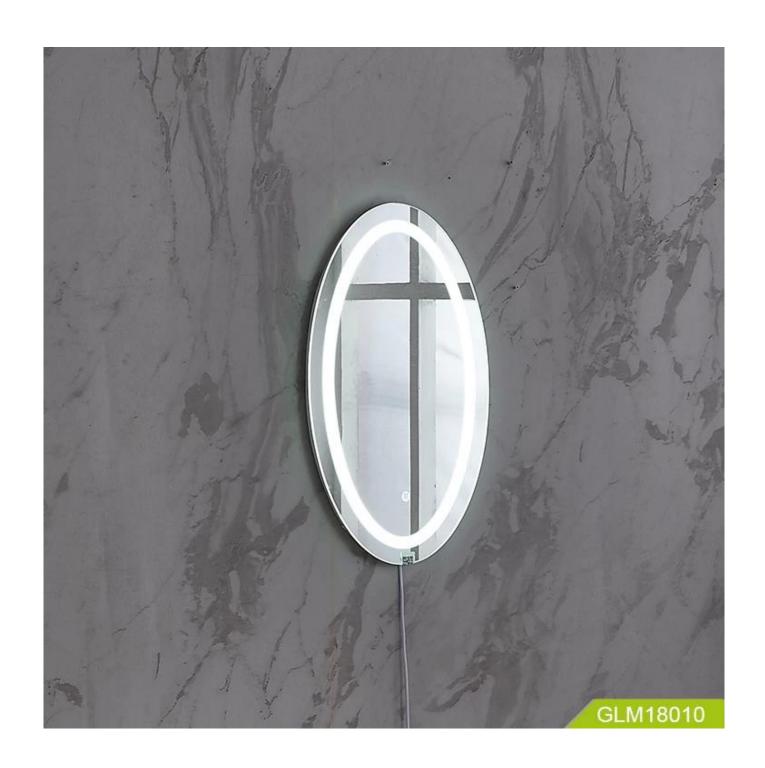

Oval Wall Mounted Led Lighted Mirror For Bathroom Lamp Wall Mounted Mirror With Touch Switch

# **Product Features**

1) Lens: 4mm environmental protection mirror, mirror surface explosion-proof treatment.

2) Frame: no border

3) Configuration: weather data, perpetual calendar, LED anti-fog light, energy-saving LED light, Bluetooth audio

4) Input voltage: 110-220V5) Mirror size: 60\*60\*5

6) Packing: K=A5 layer neutral carton + foam + corner

7) MOQ 60PCS

Production Name Children wall led Brand Goodlife mirror with bluetooth speaker

Item No. GLM18010