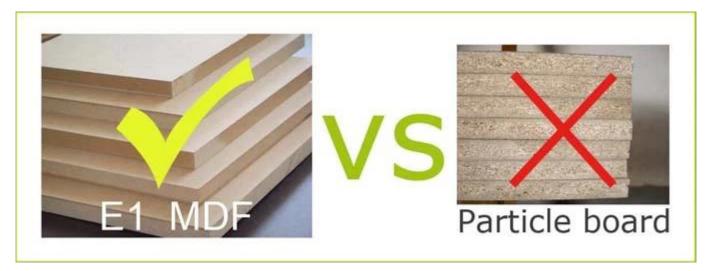

atment.

2) Frame: no border

3) wall mount mirror adjusted for your height.

### Organizer details

5mm thick mirror LED light strip With Touch switch

Package size 75.50\*49.00\*33.00cm

Package 1SET/3-Layer Brown Box

3SET/CTNPoly ,K=A5 layer neutral carton + foam + corner protector

Carton CBM  $0.035 m^3$  NW. /GW. 15 kgs / 23.8 kgs

20GP 552PCS 40HQ 1476PCS MOQ/FOB P 100 sets/\$38

RICE

# Design And Color









Workmanship And Package

# Woodwork Accessories processing Assembly of sub-pieces of semi-finished products. Bright Accessories processing Assembly of sub-pieces of semi-finished products. Bright Accessories processing Assembly of sub-pieces of semi-finished products. Bright Assembly of Finished product MANUAL ASSEMBLY OF SUB-PARTS AND HARDWARE ACCESSORIES.



# Material



# Certificates











Our team



















### **Our Business services:**

- 1. Your inquiry related to our products or prices will be replied in 12hours in working date.
- 2. Experience sales answer your inquiry and give you related business service.
- 3. OEM&ODM are welcome, we have over 10 years' experience working with OEM project.
- 4. We are looking for the sales exclusive of our ODM wooden mirrored jewelry cabinet.
- 5. Sales exclusive agent sales right have been protect.

## **Package information:**

- 1. Forming polyfoam for the post package
- 2. 6-side strong polyfoam are used for safe package during transportation.
- 3. Assembled kit and User Manual are available for each cabinet.

# **Production lead time**

- 1. 25~50 days after received deposit.
- 2. Normal on pr