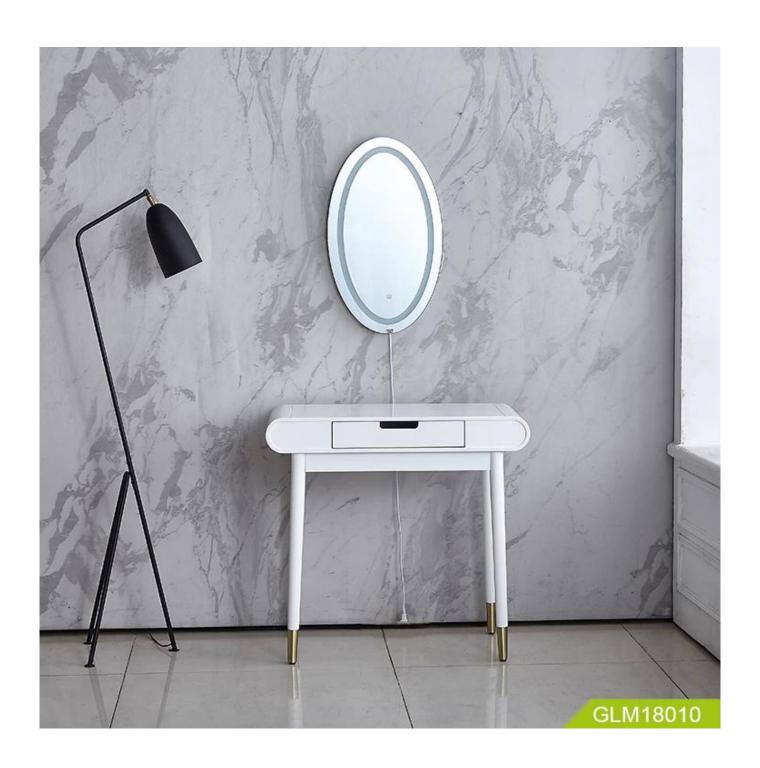

# Oval wall mounted mirror dressing mirror frameless with touch switch

### Organizer details

5mm thick mirror LED light strip With Touch switch

Package size 75.50\*49.00\*33.00cm

Package 1SET/3-Layer Brown Box

3SET/CTNPoly, K=A5 layer neutral carton + foam + corner protector