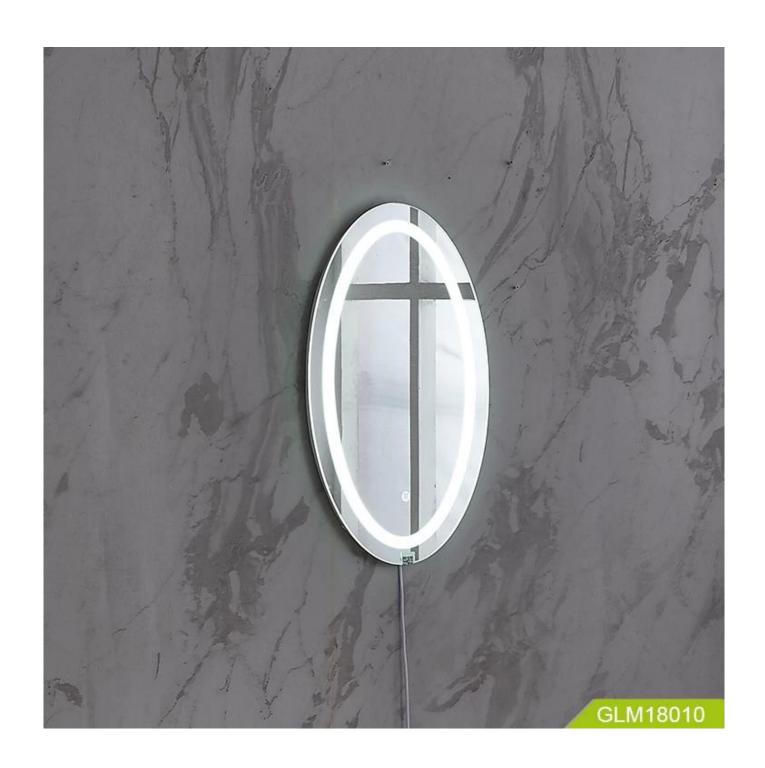

# **Product Features**

1) Lens: 4mm environmental protection mirror, mirror surface explosion-proof treatment.

2) Frame: no border

3) Configuration: weather data, perpetual calendar, LED anti-fog light, energy-saving LED

light, Bluetooth audio

4) Input voltage: 110-220V5) Mirror size: 60\*60\*5

6) Packing: K=A5 layer neutral carton + foam + corner

7) MOQ 60PCS

Production Name Children wall led Brand mirror with bluetooth speaker

Item No. GLM18010

Product Size: 64\*37\*3CM

Colors White

Function For dressing,

Material 1) Lens: 5mm environmental protection mirror, mirror surface explosion-proof treatment.

2) Frame: no border

3) wall mount mirror adjusted for your height.