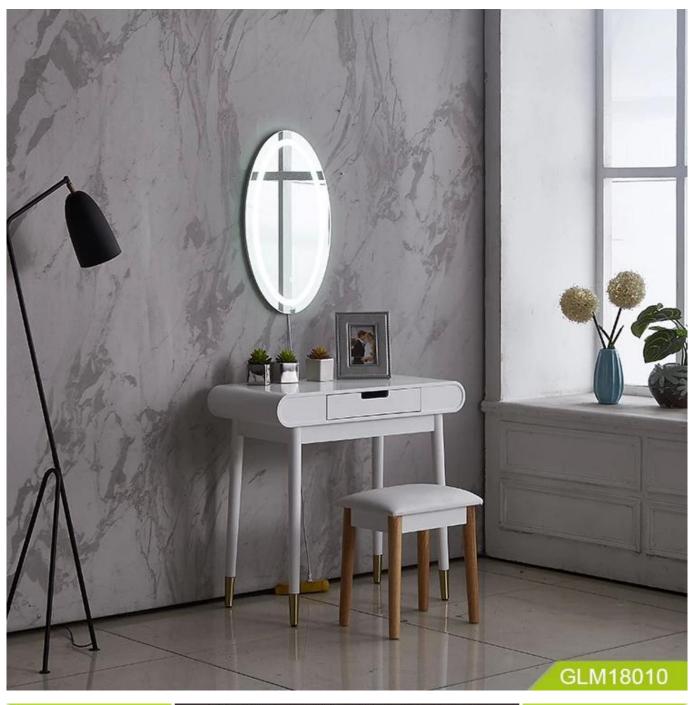

# Oval wall mounted mirror dressing mirror frameless with touch switch

### Organizer details

5mm thick mirror LED light strip With Touch switch

Package size 75.50\*49.00\*33.00cm

Package 1SET/3-Layer Brown Box

3SET/CTNPoly, K=A5 layer neutral carton + foam + corner protector