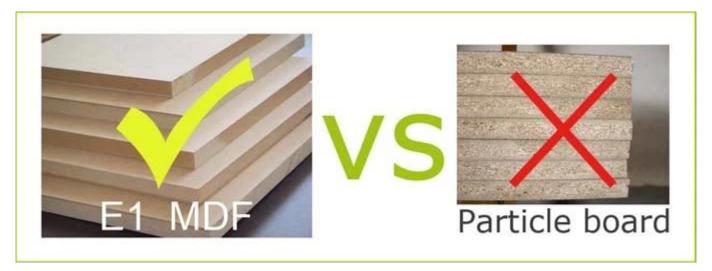

rame: no border

3) wall mount mirror adjusted for your height.

### Organizer details

5mm thick mirror LED light strip With Touch switch

Package size 75.50\*49.00\*33.00cm

Package 1SET/3-Layer Brown Box

3SET/CTNPoly, K=A5 layer neutral carton + foam + corner protector

Carton CBM 0.035m<sup>3</sup> NW. /GW. 15kgs / 23.8kgs

20GP 552PCS 40HQ 1476PCS MOQ/FOB P 100 sets/\$38

RICE

Goodlife

# Design And Color









Workmanship And Package

# Woodwork Accessories processing Assembly of sub-pieces of semi-finished products. Bright Accessories processing Assembly of sub-pieces of semi-finished products. Bright Accessories processing Assembly of sub-pieces of semi-finished products. Bright Assembly of Finished product MANUAL ASSEMBLY OF SUB-PARTS AND HARDWARE ACCESSORIES.



# Material



# Certificates











Our team



















### **Our Business services:**

- 1. Your inquiry related to our products or prices will be replied in 12hours in working date.
- 2. Experience sales answer your inquiry and give you related business service.
- 3. OEM&ODM are welcome, we have over 10 years' experience working with OEM project.
- 4. We are looking for the sales exclusive of our ODM wooden mirrored jewelry cabinet.
- 5. Sales exclusive agent sales right have been protect.

## **Package information:**

- 1. Forming polyfoam for the post package
- 2. 6-side strong polyfoam are used for safe package during transportation.
- 3. Assembled kit and User Manual are available for each cabinet.

# **Production lead time**

- 1. 25~50 days after received deposit.
- 2. Normal on pr