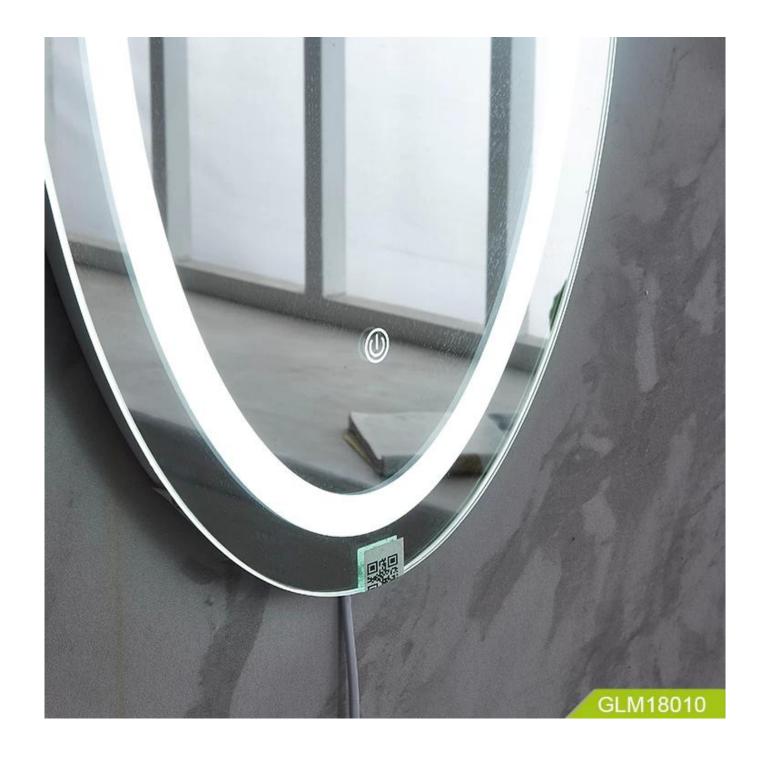

# **Product Features**

1) Lens: 4mm environmental protection mirror, mirror surface explosion-proof treatment.

2) Frame: no border

3) Configuration: weather data, perpetual calendar, LED anti-fog light, energy-saving LED

light, Bluetooth audio

4) Input voltage: 110-220V5) Mirror size: 60\*60\*5

6) Packing: K=A5 layer neutral carton + foam + corner

7) MOQ 60PCS

Production Name Children wall led Brand mirror with bluetooth speaker