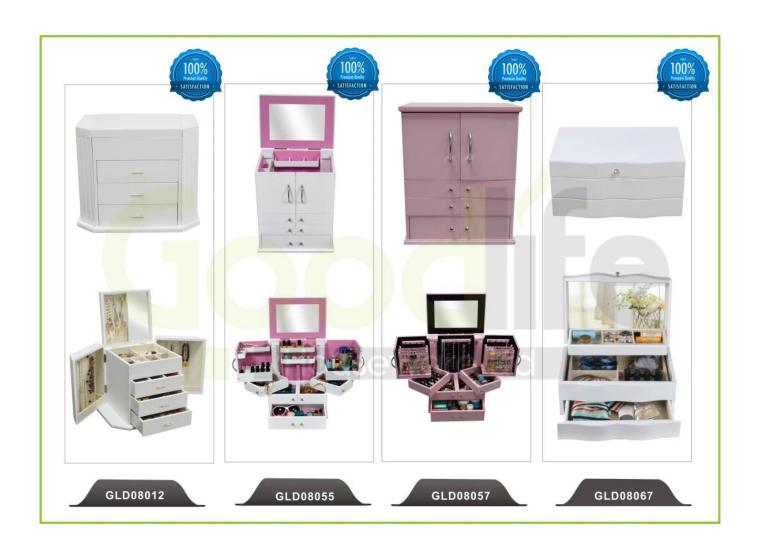

o our products or prices will be replied in 12hours in working date .
- 2. Experience sales answer your inquiry and give you related business service .
- 3. OEM&ODM are welcome , we have over 10 years experience working with OEM project.
- 4. We are looking for the sales exclusive of the our ODM wooden mirror jewelry

### cabinet.

5. Sales exclusive agent sales right have been protect.

### **Package information:**

- 1. Forming polyfoam for the post package
- 2. 6 sides strong polyfoam for safety package during transportation.
- 3. Assembley kit and User manu are available for each cabinet .

### **Production lead time**

- 1. 25~50 days after received deposite
- 2. Normal on production line prodution lead time is 15days after received deposit.

# Hot Selling GLD17047 GLD13315 GLD15347