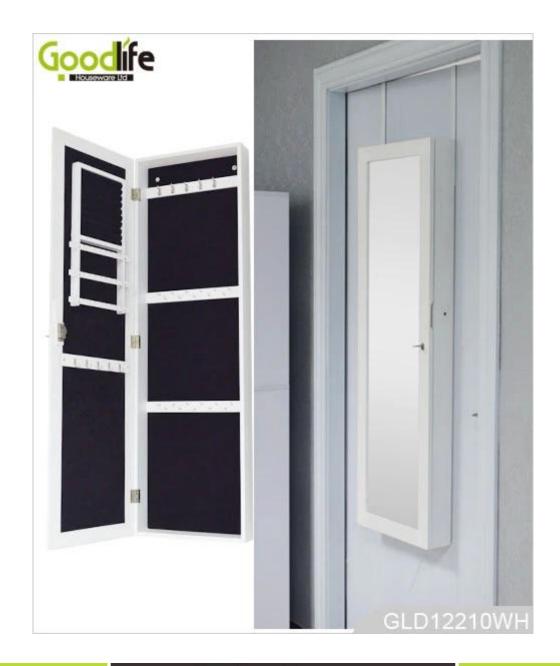

# **Design And Color**

## **Product Features**

Over door full length mirrors jewelry storage cabinet with wooden frame  $% \left( 1\right) =\left( 1\right) \left( 1\right) \left($ **Production Name** 

GLD12210 Item No

Material Metal part

Painting

Function Wall mounted  $\[ ]$  hang over the door function available

Colors White,black,brown

EU standard NC painting E1 MDF panel Metal Key with chrome Metal hardware

Screw set, Door key

3 layer NC painting

Finger Ring Holder cushion Necklace Holder

Compartment

Solid wood Earring Holder

Dimension Cabinet size 122 H x 37W x 9.5D cm Mirror size 110 H x 26 W cm

Packing size 133L X 43W X 15.5H cm KD package[] each pieces packed in polybag with warning text, forming polyfoam,
A=A double wall strong master carton can pass international standard carton drop test
0.09chm N.W./G.W.

Package

Carton CBM **40HQ 20GP** 300pcs

9 lines finger ring holder

Brand

42 hooks for necklace holder

 $4\ lines,$  each line have 9positions for  $36\ pairs$ 

Goodlife

48"H x 14.6"W x 3.75"D 43.5" H X 10.2"W 52.4"L x 17"W x 6.1"H