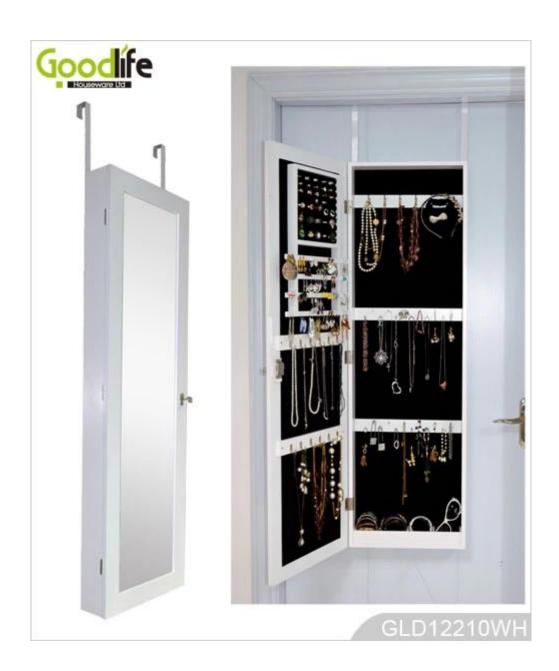

# **Design And Color**

## **Product Features**

Over door full length mirrors jewelry storage cabinet with wooden frame  $% \left( 1\right) =\left( 1\right) \left( 1\right) \left($ **Production Name** 

GLD12210 Item No

Material Metal part

Painting

Function Wall mounted  $\[ ]$  hang over the door function available

Colors White,black,brown

EU standard NC painting E1 MDF panel Metal Key with chrome Metal hardware

Screw set, Door key

3 layer NC painting

Finger Ring Holder cushion Necklace Holder

Compartment

Solid wood Earring Holder

Dimension Cabinet size 122 H x 37W x 9.5D cm Mirror size 110 H x 26 W cm

Packing size 133L X 43W X 15.5H cm KD package[] each pieces packed in polybag with warning text, forming polyfoam,
A=A double wall strong master carton can pass international standard carton drop test
0.09chm N.W./G.W.

Package

Carton CBM **40HQ 20GP** 300pcs

9 lines finger ring holder

Brand

42 hooks for necklace holder

 $4\ lines,$  each line have 9positions for  $36\ pairs$ 

Goodlife

48"H x 14.6"W x 3.75"D 43.5" H X 10.2"W 52.4"L x 17"W x 6.1"H