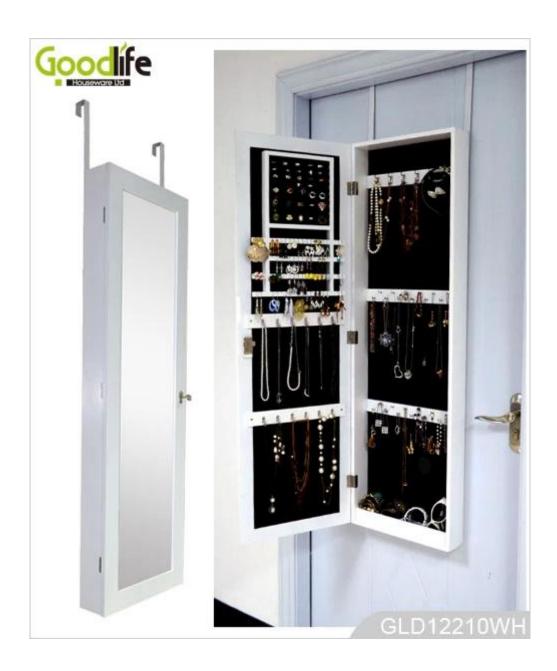

# **Design And Color**

## **Product Features**

Over door full length mirrors jewelry storage cabinet with wooden frame  $% \left( 1\right) =\left( 1\right) \left( 1\right) \left($ **Production Name** 

GLD12210 Item No

Material Metal part

Painting

Function Wall mounted  $\[ ]$  hang over the door function available

Colors White,black,brown

EU standard NC painting E1 MDF panel Metal Key with chrome Metal hardware

Screw set, Door key

3 layer NC painting

Finger Ring Holder cushion Necklace Holder

Compartment

Solid wood Earring Holder

Dimension Cabinet size 122 H x 37W x 9.5D cm Mirror size 110 H x 26 W cm

Packing size 133L X 43W X 15.5H cm KD package[] each pieces packed in polybag with warning text, forming polyfoam,
A=A double wall strong master carton can pass international standard carton drop test
0.09chm N.W./G.W.

Package

Carton CBM **40HQ 20GP** 300pcs

9 lines finger ring holder

Brand

42 hooks for necklace holder

 $4\ lines,$  each line have 9positions for  $36\ pairs$ 

Goodlife

48"H x 14.6"W x 3.75"D 43.5" H X 10.2"W 52.4"L x 17"W x 6.1"H