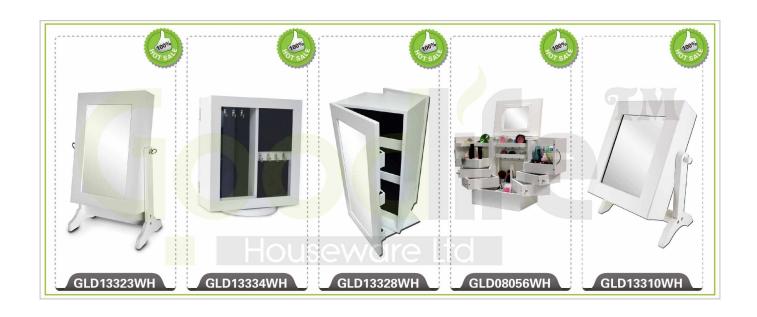

r products or prices will be replied in 12hours in working date .
- 2. Experience sales answer your inquiry and give you related business service .
- 3. OEM&ODM are welcome , we have over 10 years experience working with OEM project.
- 4. We are looking for the sales exclusive of the our ODM wooden mirror jewelry

### cabinet.

5. Sales exclusive agent sales right have been protect.

### **Package information:**

- 1. Forming polyfoam for the post package
- 2. 6 sides strong polyfoam for safety package during transportation.
- 3. Assembley kit and User manu are available for each cabinet .

### **Production lead time**

- 1. 25~50 days after received deposite
- 2. Normal on production line prodution lead time is 15days after received deposit.

# Hot Selling GLD17047 GLD13315 GLD15347