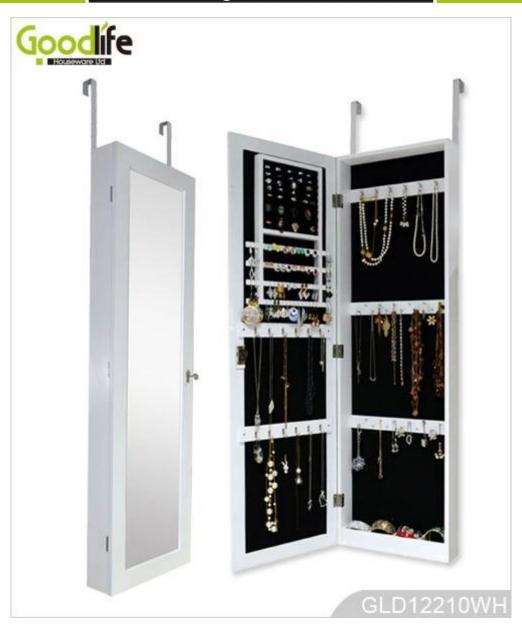

# **Design And Color**

## **Product Features**

Over door full length mirrors jewelry storage cabinet with wooden frame  $% \left( 1\right) =\left( 1\right) \left( 1\right) \left($ **Production Name** 

GLD12210 Item No

Material Metal part

Painting

Function Wall mounted  $\[ ]$  hang over the door function available

Colors White,black,brown

EU standard NC painting E1 MDF panel Metal Key with chrome Metal hardware

Screw set, Door key

3 layer NC painting

Finger Ring Holder cushion Necklace Holder

Compartment

Solid wood Earring Holder

Dimension Cabinet size 122 H x 37W x 9.5D cm Mirror size 110 H x 26 W cm

Packing size 133L X 43W X 15.5H cm KD package[] each pieces packed in polybag with warning text, forming polyfoam,
A=A double wall strong master carton can pass international standard carton drop test
0.09chm N.W./G.W.

Package

Carton CBM **40HQ 20GP** 300pcs

9 lines finger ring holder

Brand

42 hooks for necklace holder

 $4\ lines,$  each line have 9positions for  $36\ pairs$ 

Goodlife

48"H x 14.6"W x 3.75"D 43.5" H X 10.2"W 52.4"L x 17"W x 6.1"H