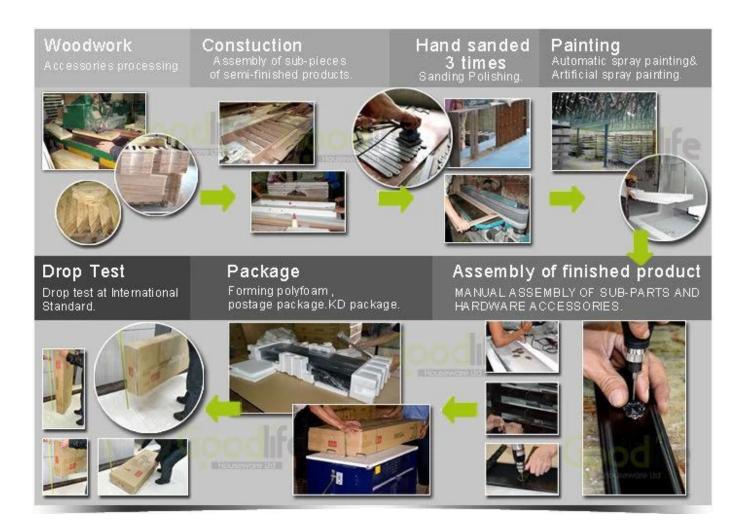

andard NC painting E1 MDF panel Metal Key with chrome Metal hardware

Screw set, Door key

3 layer NC painting

Finger Ring Holder cushion Necklace Holder

Compartment

Solid wood Earring Holder

Dimension Cabinet size 122 H x 37W x 9.5D cm Mirror size 110 H x 26 W cm

Packing size 133L X 43W X 15.5H cm KD package[] each pieces packed in polybag with warning text, forming polyfoam,
A=A double wall strong master carton can pass international standard carton drop test
0.09chm N.W./G.W.

Package

Carton CBM **40HQ 20GP** 300pcs

9 lines finger ring holder

Brand

42 hooks for necklace holder

 $4\ lines,$  each line have 9positions for  $36\ pairs$ 

Goodlife

48"H x 14.6"W x 3.75"D 43.5" H X 10.2"W 52.4"L x 17"W x 6.1"H

12kgs /14kgs

**M** 10 piece **OQ** 750pcs

# Workmanship And Package



# Certificates











Our team



















### **Our Business services:**

- 1. Your inquiry related to our products or prices will be replied in 12hours in working date .
- 2. Experience sales answer your inquiry and give you related business service .
- 3. OEM&ODM are welcome , we have over 10 years experience working with OEM project.
- 4. We are looking for the sales exclusive of the our ODM wooden mirror jewelry

### cabinet.

5. Sales exclusive agent sales right have been protect.

### **Package information:**

- 1. Forming polyfoam for the post package
- 2. 6 sides strong polyfoam for safety package during transportation.
- 3. Assembley kit and User manu are available for each cabinet .

### **Production lead time**

- 1. 25~50 days after received deposite
- 2. Normal o