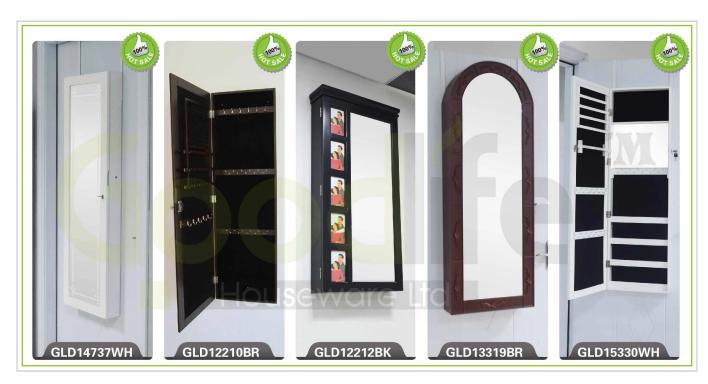

## **Product Features**

Over door full length mirrors jewelry storage cabinet with wooden frame  $% \left( 1\right) =\left( 1\right) \left( 1\right) \left($ **Production Name** 

GLD12210 Item No

Material Metal part

Painting

Function Wall mounted  $\[ ]$  hang over the door function available

Colors White,black,brown

EU standard NC painting E1 MDF panel Metal Key with chrome Metal hardware

Screw set, Door key

3 layer NC painting

Finger Ring Holder cushion Necklace Holder

Compartment

Solid wood Earring Holder

Dimension Cabinet size 122 H x 37W x 9.5D cm Mirror size 110 H x 26 W cm

Packing size 133L X 43W X 15.5H cm KD package[] each pieces packed in polybag with warning text, forming polyfoam,
A=A double wall strong master carton can pass international standard carton drop test
0.09chm N.W./G.W.

Package

Carton CBM **40HQ 20GP** 300pcs

9 lines finger ring holder

Brand

42 hooks for necklace holder

 $4\ lines,$  each line have 9positions for  $36\ pairs$ 

Goodlife

48"H x 14.6"W x 3.75"D 43.5" H X 10.2"W 52.4"L x 17"W x 6.1"H

12kgs /14kgs

**M** 10 piece **OQ** 750pcs