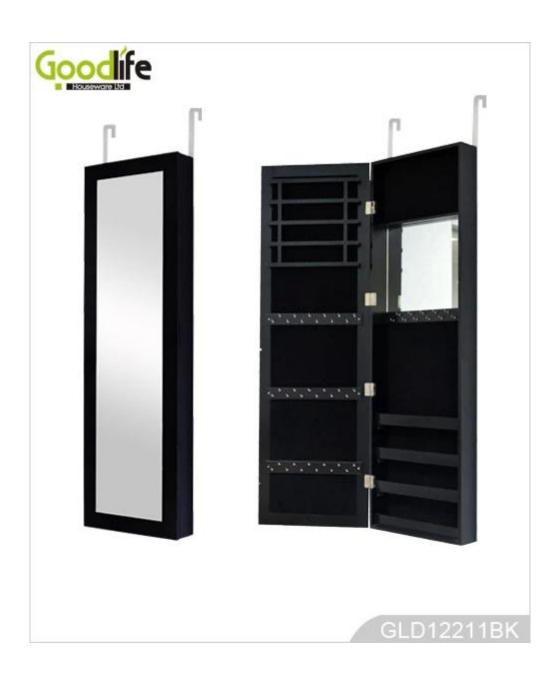

# **SOLUTIONS FOR YOUR GOODLIFE!**

- Full length dressing mirror and jewelry storage cabinet combined.
- Lots of divided space and organizers perfect for storing jewelry and accessories.
- Assembled package with poly foam and strong carton.
- Printed instruction manual included for easy installing.

Design And Color











### **Product Features**

| Production | Full length mirror over  | Brand | Goodlife |
|------------|--------------------------|-------|----------|
| Name       | the door jewelry cabinet |       |          |

Item No. GLD12211

**Product size** H122\*W37\*D10.5CM (Inch : H48.03\*W14.57\*D4.13 )

**Colors** White, black, brown, silver, golden

Door Hanging

**Function** for makeup/ jewelry/keys/personal accessories organize and

storage

Material EU-standard MDF ;Eco-friendly painting

earring holder;

Organizer details necklace hooks;

finger ring holder;

**Package size** 126.5X42X14.5 CM (Inch:49.8\*16.54\*5.71)

**Package** 

Assembled package, poly bag ,foam poly foam;

strong master carton;1pc per carton.

Carton CBM 20GP

 $126.5X42X14.5 \text{ CM} = 0.077\text{m}^3$ 

N.W./G.W.