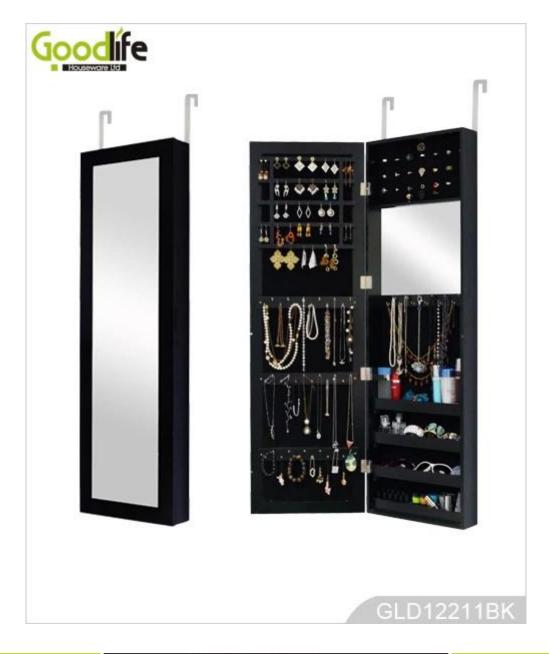

# **SOLUTIONS FOR YOUR GOODLIFE!**

- Full length dressing mirror and jewelry storage cabinet combined.
- Lots of divided space and organizers perfect for storing jewelry and accessories.
- Assembled package with poly foam and strong carton.
- Printed instruction manual included for easy installing.

### **Product Features**

| Production | Full length mirror over  | Brand | Goodlife |
|------------|--------------------------|-------|----------|
| Name       | the door jewelry cabinet |       |          |

Item No. GLD12211

**Product size** H122\*W37\*D10.5CM (Inch : H48.03\*W14.57\*D4.13 )

**Colors** White, black, brown, silver, golden

Door Hanging

**Function** for makeup/ jewelry/keys/personal accessories organize and

storage

Material EU-standard MDF ;Eco-friendly painting

earring holder;

Organizer details necklace hooks;

finger ring holder;

**Package size** 126.5X42X14.5 CM (Inch:49.8\*16.54\*5.71)

**Package** 

Assembled package, poly bag ,foam poly foam;