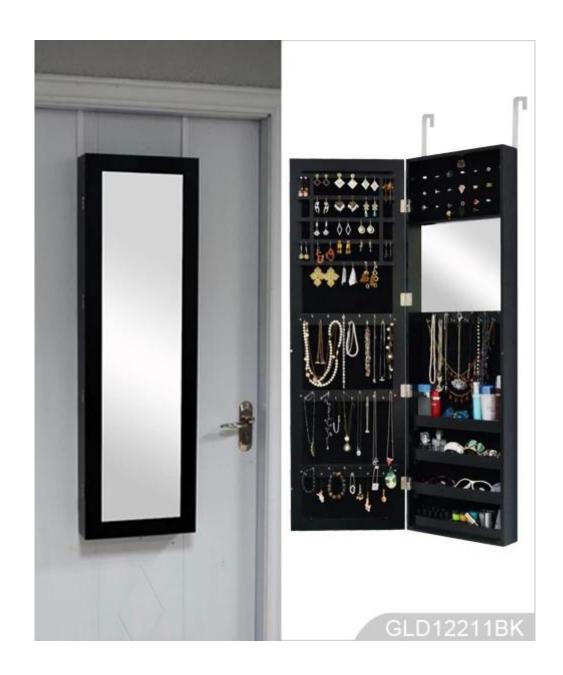

# **SOLUTIONS FOR YOUR GOODLIFE!**

- Full length dressing mirror and jewelry storage cabinet combined.
- Lots of divided space and organizers perfect for storing jewelry and accessories.
- Assembled package with poly foam and strong carton.
- Printed instruction manual included for easy installing.

### **Product Features**

| Production | Full length mirror over  | Brand | Goodlife |
|------------|--------------------------|-------|----------|
| Name       | the door jewelry cabinet |       |          |

Item No. GLD12211

**Product size** H122\*W37\*D10.5CM (Inch : H48.03\*W14.57\*D4.13 )

**Colors** White, black, brown, silver, golden

Door Hanging

**Function** for makeup/ jewelry/keys/personal accessories organize and

storage

Material EU-standard MDF ;Eco-friendly painting

earring holder;

Organizer details necklace hooks;

finger ring holder;

**Package size** 126.5X42X14.5 CM (Inch:49.8\*16.54\*5.71)

**Package** 

Assembled package, poly bag ,foam poly foam;