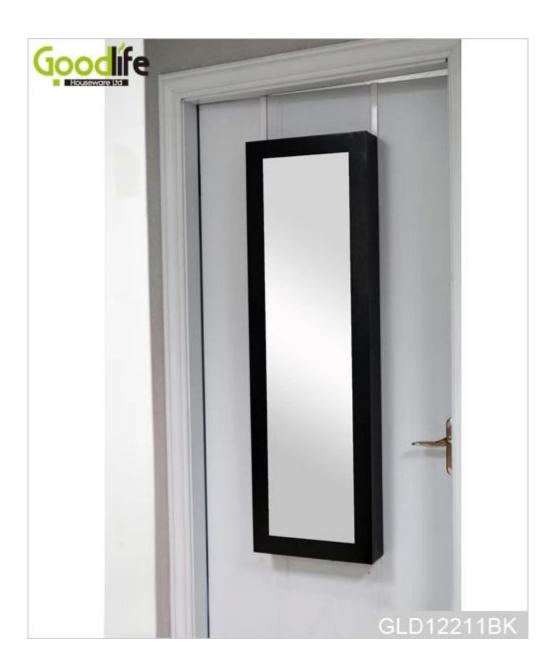

Item No. GLD12211

**Product size** H122\*W37\*D10.5CM (Inch : H48.03\*W14.57\*D4.13 )

**Colors** White, black, brown, silver, golden

Door Hanging

**Function** for makeup/ jewelry/keys/personal accessories organize and