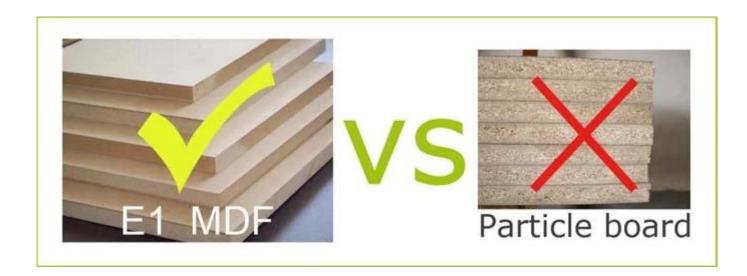

-------------------|-------|----------|
| Name       | the door jewelry cabinet |       |          |

Item No. GLD12211

**Product size** H122\*W37\*D10.5CM (Inch : H48.03\*W14.57\*D4.13 )

**Colors** White, black, brown, silver, golden

Door Hanging

**Function** for makeup/ jewelry/keys/personal accessories organize and

storage

Material EU-standard MDF ;Eco-friendly painting

earring holder;

Organizer details necklace hooks;

finger ring holder;

**Package size** 126.5X42X14.5 CM (Inch:49.8\*16.54\*5.71)

**Package** 

Assembled package, poly bag ,foam poly foam;

strong master carton;1pc per carton.

Carton CBM 20GP

 $126.5X42X14.5 \text{ CM} = 0.077\text{m}^3$ 

N.W./G.W.

10kgs /12kgs

360pcs

**40HO** 

883pcs 1

MOQ

200 pieces

## Workmanship And Package











# Material



Certificates











## Our team













#### **Our Business services:**

- 1. Your inquiry related to our products or prices will be replied in 12hours in working date.
- 2. Experience sales answer your inquiry and give you related business service.
- 3. OEM&ODM are welcome, we have over 10 years' experience working with OEM project.
- 4. We are looking for the sales exclusive of our ODM <u>wooden mirror jewelry</u> <u>cabinet</u>.
- 5. Sales exclusive agent sales right have been protect.

### **Package information:**

- 1. Forming polyfoam for the post package
- 2. 6-side strong polyfoam are used for safe package during transportation.
- 3. Assembled kit and User Manual are available for each cabinet.

### **Production lead time**

- 1.  $25\sim50$  days after received deposit.