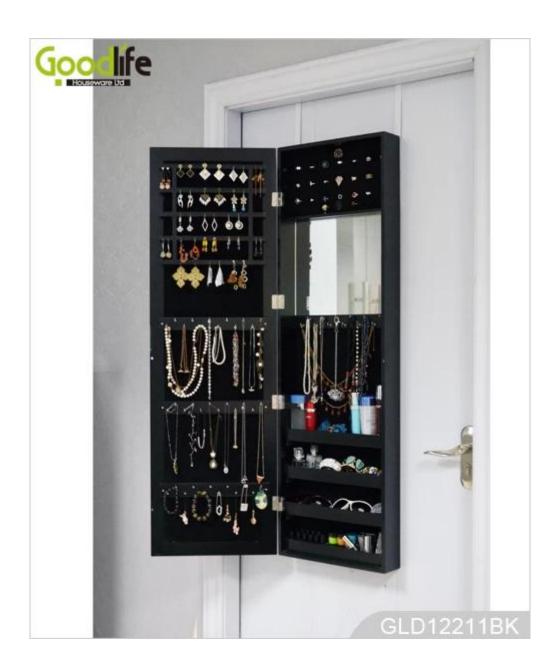

# **SOLUTIONS FOR YOUR GOODLIFE!**

- Full length dressing mirror and jewelry storage cabinet combined.
- Lots of divided space and organizers perfect for storing jewelry and accessories.
- Assembled package with poly foam and strong carton.
- Printed instruction manual included for easy installing.

storage

Material EU-standard MDF ;Eco-friendly painting

earring holder;

Organizer details necklace hooks;

finger ring holder;

**Package size** 126.5X42X14.5 CM (Inch:49.8\*16.54\*5.71)

**Package** 

Assembled package, poly bag ,foam poly foam;