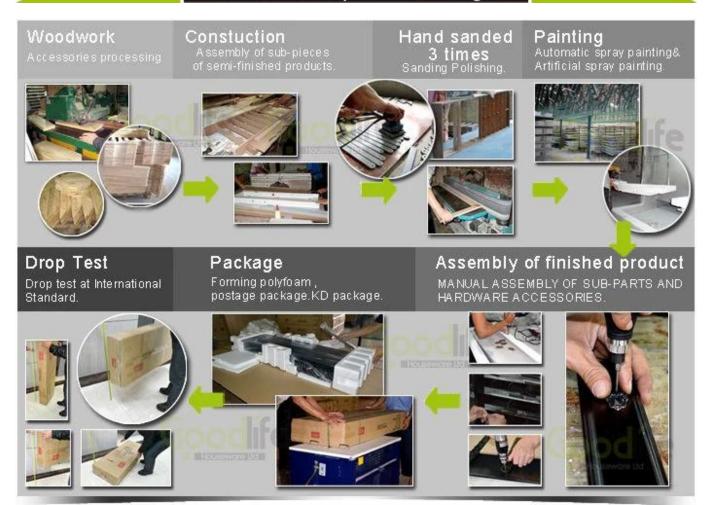

## Workmanship And Package

### **Package information:**

- 1. Forming polyfoam for the post package
- 2. 6-side strong polyfoam are used for safe package during transportation.
- 3. Assembled kit and User Manual are available for each cabinet.