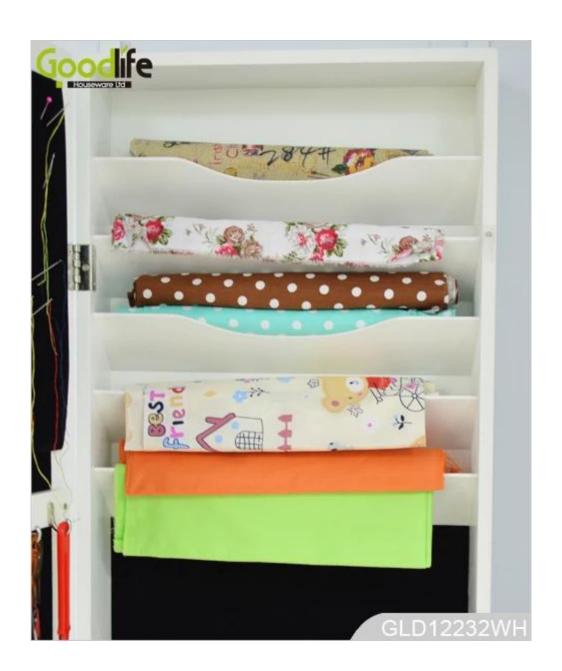

# **Product Features**

| Production<br>Name | Over the door multiple functions mirrored jewelry cabinet                                                  | Brand | Goodlife |  |  |  |
|--------------------|------------------------------------------------------------------------------------------------------------|-------|----------|--|--|--|
| Item No.           | GLD12232                                                                                                   |       |          |  |  |  |
| Product size       | H122*W37*D10CM (Inch: H48*W14.57*D3.94)                                                                    |       |          |  |  |  |
| Colors             | White, black, brown, silver, golden                                                                        |       |          |  |  |  |
| Function           | Door Hanging, and wall mounted for makeup, jewelry, keys and personal accessories organize and storage     |       |          |  |  |  |
| Material           | EU-standard MDF, Eco-friendly painting                                                                     |       |          |  |  |  |
| Details            | 5 scarf holders, 4 plastic storage trays, 12 pieces hooks, 2 drawers, 1 plastic bag, 1 flocking foam panel |       |          |  |  |  |
| Package size       | 127x44x17CM (Inch: 51*17.32*6.69)                                                                          |       |          |  |  |  |