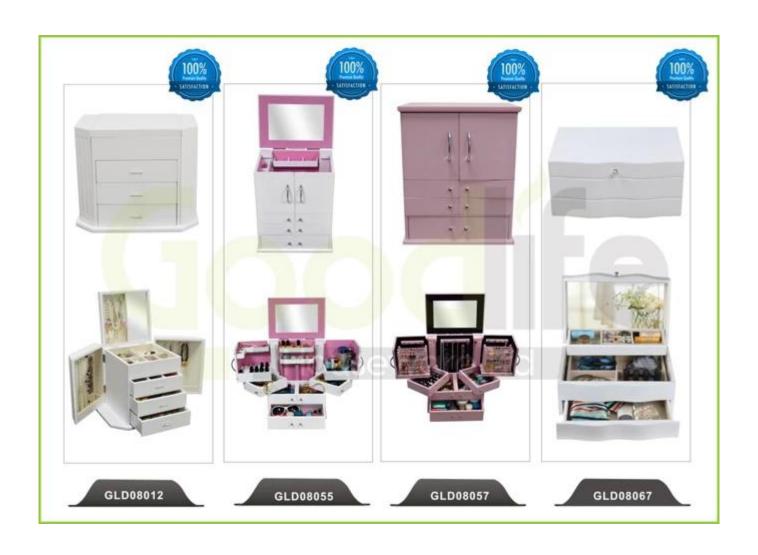

Your inquiry related to our products or prices will be replied in 12hours in working date.
- 2. Experience sales answer your inquiry and give you related business service.
- 3. OEM&ODM are welcome, we have over 10 years' experience working with OEM project.

- 4. We are looking for the sales exclusive of our ODM wooden mirror jewelry cabinet.
- 5. Sales exclusive agent sales right have been protect.

#### **Package information:**

- 1. Forming polyfoam for the post package
- 2. 6-side strong polyfoam are used for safe package during transportation.
- 3. Assembled kit and User Manual are available for each cabinet.

#### **Production lead time**

- 1. 25~50 days after received deposit.
- 2. Normal on production line production lead time is 15days after received deposit.

### Hot Selling