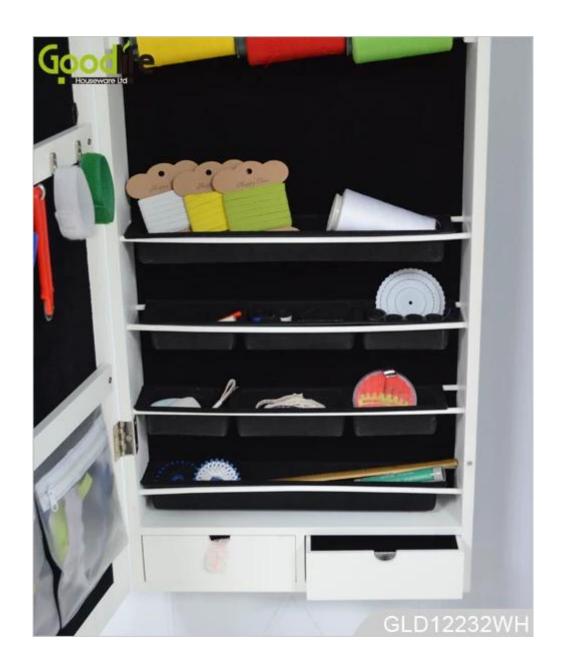

### **Design And Color**

GLD12232WH

# **Product Features**

| Production<br>Name | Over the door multiple functions mirrored jewelry cabinet                                                  | Brand | Goodlife |  |  |  |
|--------------------|------------------------------------------------------------------------------------------------------------|-------|----------|--|--|--|
| Item No.           | GLD12232                                                                                                   |       |          |  |  |  |
| Product size       | H122*W37*D10CM (Inch: H48*W14.57*D3.94)                                                                    |       |          |  |  |  |
| Colors             | White, black, brown, silver, golden                                                                        |       |          |  |  |  |
| Function           | Door Hanging, and wall mounted for makeup, jewelry, keys and personal accessories organize and storage     |       |          |  |  |  |
| Material           | EU-standard MDF, Eco-friendly painting                                                                     |       |          |  |  |  |
| Details            | 5 scarf holders, 4 plastic storage trays, 12 pieces hooks, 2 drawers, 1 plastic bag, 1 flocking foam panel |       |          |  |  |  |
| Package size       | 127x44x17CM (Inch: 51*17.32*6.69)                                                                          |       |          |  |  |  |