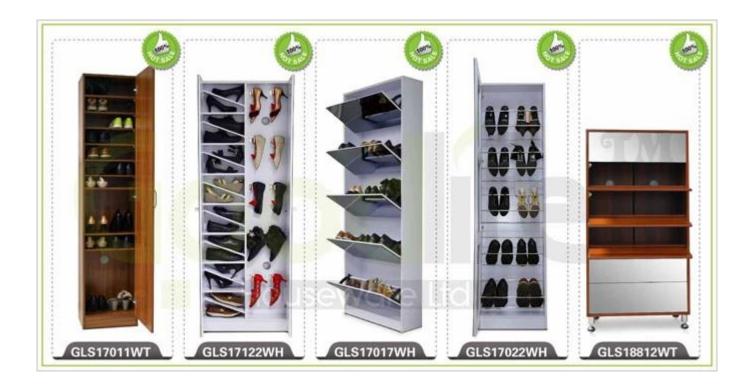

nquiry related to our products or prices will be replied in 12hours in working date.
- 2. Experience sales answer your inquiry and give you related business service.
- 3. OEM&ODM are welcome, we have over 10 years' experience working with OEM project.

- 4. We are looking for the sales exclusive of our ODM wooden mirror jewelry cabinet.
- 5. Sales exclusive agent sales right have been protect.

#### **Package information:**

- 1. Forming polyfoam for the post package
- 2. 6-side strong polyfoam are used for safe package during transportation.
- 3. Assembled kit and User Manual are available for each cabinet.

#### **Production lead time**

- 1. 25~50 days after received deposit.
- 2. Normal on production line production lead time is 15days after received deposit.

### Hot Selling