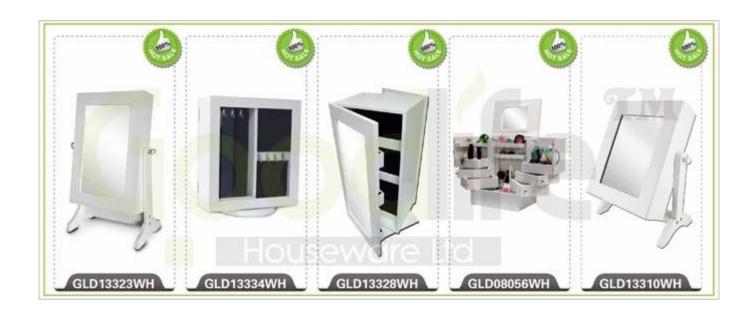

inquiry related to our products or prices will be replied in 12hours in working date.
- 2. Experience sales answer your inquiry and give you related business service.
- 3. OEM&ODM are welcome, we have over 10 years' experience working with OEM project.

- 4. We are looking for the sales exclusive of our ODM wooden mirror jewelry cabinet.
- 5. Sales exclusive agent sales right have been protect.

#### **Package information:**

- 1. Forming polyfoam for the post package
- 2. 6-side strong polyfoam are used for safe package during transportation.
- 3. Assembled kit and User Manual are available for each cabinet.

#### **Production lead time**

- 1. 25~50 days after received deposit.
- 2. Normal on production line production lead time is 15days after received deposit.

### Hot Selling