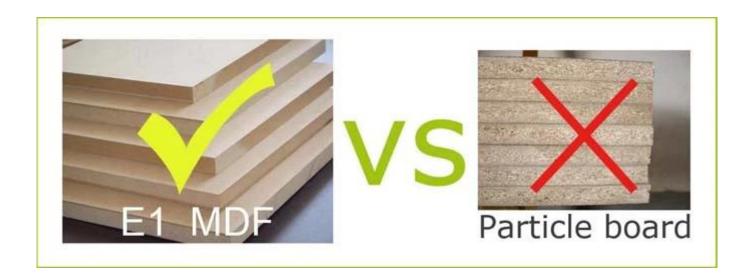

### Material

# **Product Features**

| Production<br>Name | Over the door multiple functions mirrored jewelry cabinet                                                  | Brand | Goodlife |  |  |  |
|--------------------|------------------------------------------------------------------------------------------------------------|-------|----------|--|--|--|
| Item No.           | GLD12232                                                                                                   |       |          |  |  |  |
| Product size       | H122*W37*D10CM (Inch: H48*W14.57*D3.94)                                                                    |       |          |  |  |  |
| Colors             | White, black, brown, silver, golden                                                                        |       |          |  |  |  |
| Function           | Door Hanging, and wall mounted for makeup, jewelry, keys and personal accessories organize and storage     |       |          |  |  |  |
| Material           | EU-standard MDF, Eco-friendly painting                                                                     |       |          |  |  |  |
| Details            | 5 scarf holders, 4 plastic storage trays, 12 pieces hooks, 2 drawers, 1 plastic bag, 1 flocking foam panel |       |          |  |  |  |
| Package size       | 127x44x17CM (Inch: 51*17.32*6.69)                                                                          |       |          |  |  |  |