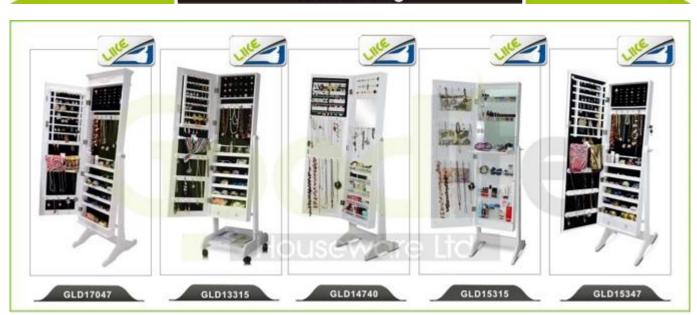

### **Design And Color**

GLD12232WH

# **Product Features**

| Production<br>Name | Over the door multiple functions mirrored jewelry cabinet                                                  | Brand | Goodlife |  |  |  |
|--------------------|------------------------------------------------------------------------------------------------------------|-------|----------|--|--|--|
| Item No.           | GLD12232                                                                                                   |       |          |  |  |  |
| Product size       | H122*W37*D10CM (Inch: H48*W14.57*D3.94)                                                                    |       |          |  |  |  |
| Colors             | White, black, brown, silver, golden                                                                        |       |          |  |  |  |
| Function           | Door Hanging, and wall mounted for makeup, jewelry, keys and personal accessories organize and storage     |       |          |  |  |  |
| Material           | EU-standard MDF, Eco-friendly painting                                                                     |       |          |  |  |  |
| Details            | 5 scarf holders, 4 plastic storage trays, 12 pieces hooks, 2 drawers, 1 plastic bag, 1 flocking foam panel |       |          |  |  |  |
| Package size       | 127x44x17CM (Inch: 51*17.32*6.69)                                                                          |       |          |  |  |  |