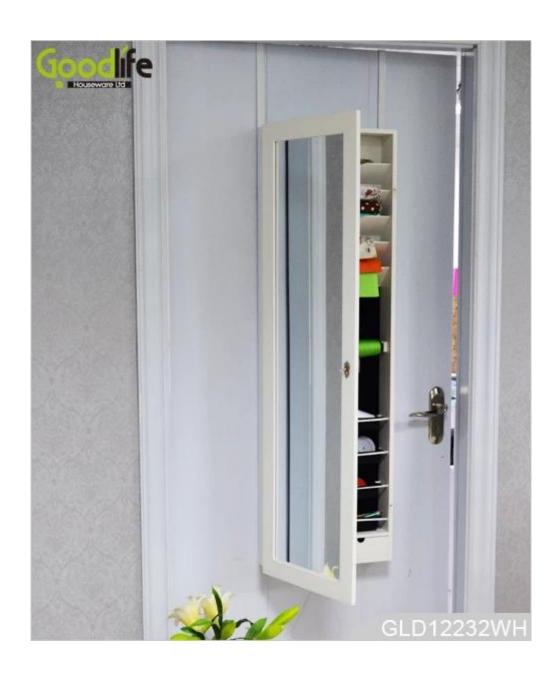

### **Design And Color**

GLD12232WH

# **Product Features**

| Production<br>Name | Over the door multiple functions mirrored jewelry cabinet                                                  | Brand | Goodlife |  |  |  |
|--------------------|------------------------------------------------------------------------------------------------------------|-------|----------|--|--|--|
| Item No.           | GLD12232                                                                                                   |       |          |  |  |  |
| Product size       | H122*W37*D10CM (Inch: H48*W14.57*D3.94)                                                                    |       |          |  |  |  |
| Colors             | White, black, brown, silver, golden                                                                        |       |          |  |  |  |
| Function           | Door Hanging, and wall mounted for makeup, jewelry, keys and personal accessories organize and storage     |       |          |  |  |  |
| Material           | EU-standard MDF, Eco-friendly painting                                                                     |       |          |  |  |  |
| Details            | 5 scarf holders, 4 plastic storage trays, 12 pieces hooks, 2 drawers, 1 plastic bag, 1 flocking foam panel |       |          |  |  |  |
| Package size       | 127x44x17CM (Inch: 51*17.32*6.69)                                                                          |       |          |  |  |  |