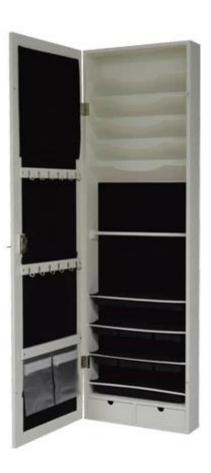

# **SOLUTIONS FOR YOUR GOODLIFE!**

- 1. Full length dressing mirror and jewelry storage combined.
- 2. Plenty of divided space and organizers perfect for storing your favorite jewelry and accessories.
- 3. Knocked down package with form poly form and strong carton.
- 4. Printed user instruction included for easy assembling.

### **Design And Color**











GLD12232WH











# **Product Features**

| Production<br>Name | Over the door multiple functions mirrored jewelry cabinet                                                  | Brand | Goodlife |  |  |  |
|--------------------|------------------------------------------------------------------------------------------------------------|-------|----------|--|--|--|
| Item No.           | GLD12232                                                                                                   |       |          |  |  |  |
| Product size       | H122*W37*D10CM (Inch: H48*W14.57*D3.94)                                                                    |       |          |  |  |  |
| Colors             | White, black, brown, silver, golden