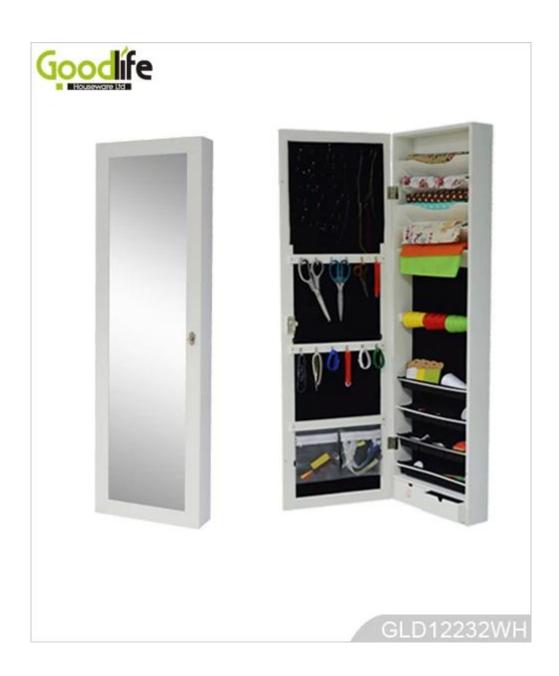

### **Design And Color**

GLD12232WH

# **Product Features**

| Production<br>Name | Over the door multiple functions mirrored jewelry cabinet                                                  | Brand | Goodlife |  |  |  |
|--------------------|------------------------------------------------------------------------------------------------------------|-------|----------|--|--|--|
| Item No.           | GLD12232                                                                                                   |       |          |  |  |  |
| Product size       | H122*W37*D10CM (Inch: H48*W14.57*D3.94)                                                                    |       |          |  |  |  |
| Colors             | White, black, brown, silver, golden                                                                        |       |          |  |  |  |
| Function           | Door Hanging, and wall mounted for makeup, jewelry, keys and personal accessories organize and storage     |       |          |  |  |  |
| Material           | EU-standard MDF, Eco-friendly painting                                                                     |       |          |  |  |  |
| Details            | 5 scarf holders, 4 plastic storage trays, 12 pieces hooks, 2 drawers, 1 plastic bag, 1 flocking foam panel |       |          |  |  |  |
| Package size       | 127x44x17CM (Inch: 51*17.32*6.69)                                                                          |       |          |  |  |  |