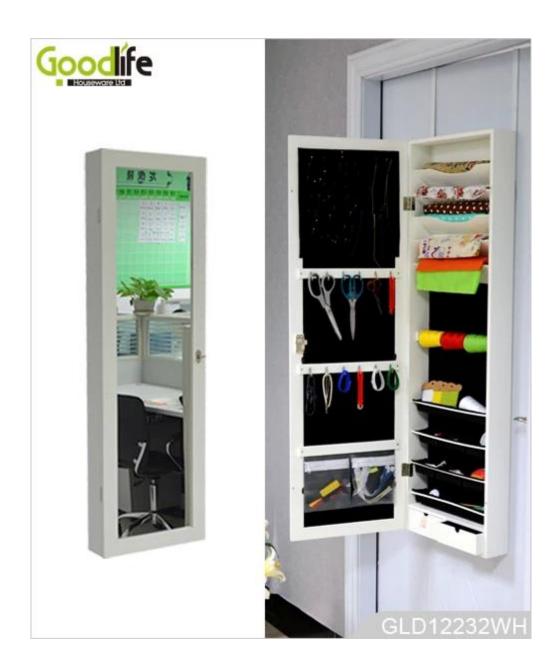

# **SOLUTIONS FOR YOUR GOODLIFE!**

- 1. Full length dressing mirror and jewelry storage combined.
- 2. Plenty of divided space and organizers perfect for storing your favorite jewelry and accessories.
- 3. Knocked down package with form poly form and strong carton.
- 4. Printed user instruction included for easy assembling.

# **Product Features**

| Production<br>Name | Over the door multiple functions mirrored jewelry cabinet                                                  | Brand | Goodlife |  |  |  |
|--------------------|------------------------------------------------------------------------------------------------------------|-------|----------|--|--|--|
| Item No.           | GLD12232                                                                                                   |       |          |  |  |  |
| Product size       | H122*W37*D10CM (Inch: H48*W14.57*D3.94)                                                                    |       |          |  |  |  |
| Colors             | White, black, brown, silver, golden                                                                        |       |          |  |  |  |
| Function           | Door Hanging, and wall mounted for makeup, jewelry, keys and personal accessories organize and storage     |       |          |  |  |  |
| Material           | EU-standard MDF, Eco-friendly painting                                                                     |       |          |  |  |  |
| Details            | 5 scarf holders, 4 plastic storage trays, 12 pieces hooks, 2 drawers, 1 plastic bag, 1 flocking foam panel |       |          |  |  |  |
| Package size       | 127x44x17CM (Inch: 51*17.32*6.69)                                                                          |       |          |  |  |  |