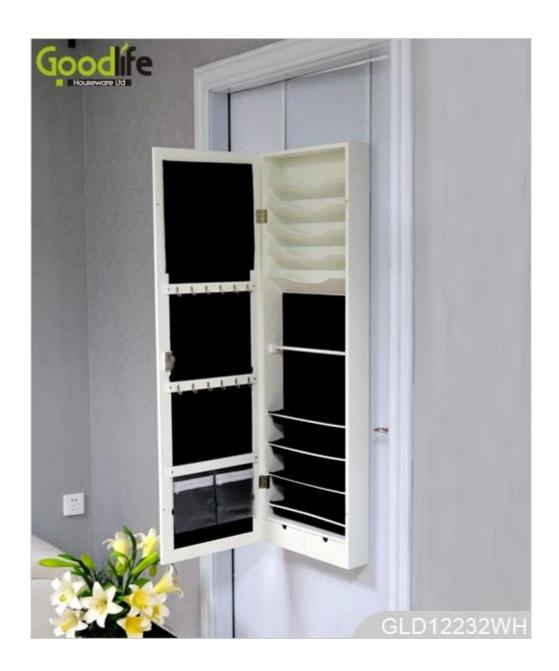

# **Product Features**

| Production<br>Name | Over the door multiple functions mirrored jewelry cabinet                                                  | Brand | Goodlife |  |  |  |
|--------------------|------------------------------------------------------------------------------------------------------------|-------|----------|--|--|--|
| Item No.           | GLD12232                                                                                                   |       |          |  |  |  |
| Product size       | H122*W37*D10CM (Inch: H48*W14.57*D3.94)                                                                    |       |          |  |  |  |
| Colors             | White, black, brown, silver, golden                                                                        |       |          |  |  |  |
| Function           | Door Hanging, and wall mounted for makeup, jewelry, keys and personal accessories organize and storage     |       |          |  |  |  |
| Material           | EU-standard MDF, Eco-friendly painting                                                                     |       |          |  |  |  |
| Details            | 5 scarf holders, 4 plastic storage trays, 12 pieces hooks, 2 drawers, 1 plastic bag, 1 flocking foam panel |       |          |  |  |  |
| Package size       | 127x44x17CM (Inch: 51*17.32*6.69)                                                                          |       |          |  |  |  |