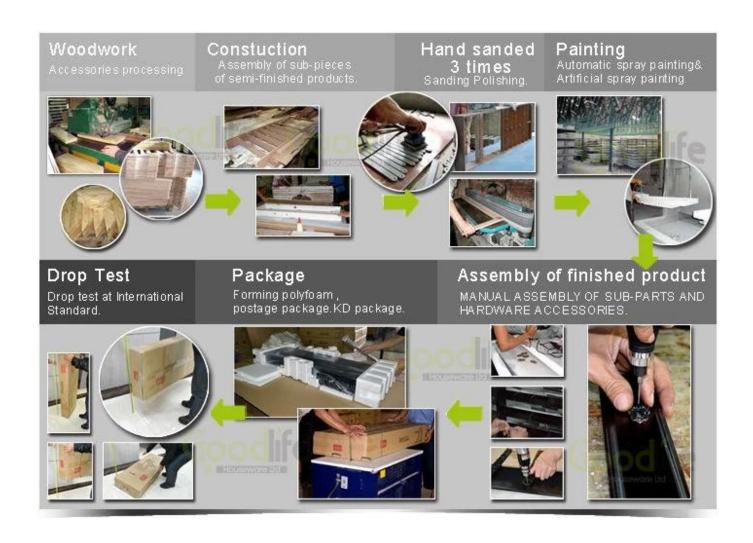

## Workmanship And Package

| Package           | Assembled package, 1 piece per 1 poly bag, foam poly foam, strong master carton, 1 piece per 1 carton, drop test passed. |             |            |              |            |  |  |  |
|-------------------|--------------------------------------------------------------------------------------------------------------------------|-------------|------------|--------------|------------|--|--|--|
| <b>Carton CBM</b> | 127x44x17CM = 0.0                                                                                                        | )95m³       | N.W./G.W.  | 10kgs /12kgs |            |  |  |  |
| 20GP              | 290 pieces                                                                                                               | <b>40HQ</b> | 708 pieces | MOQ          | 290 pieces |  |  |  |

#### **Package information:**

- 1. Forming polyfoam for the post package
- 2. 6-side strong polyfoam are used for safe package during transportation.
- 3. Assembled kit and User Manual are available for each cabinet.