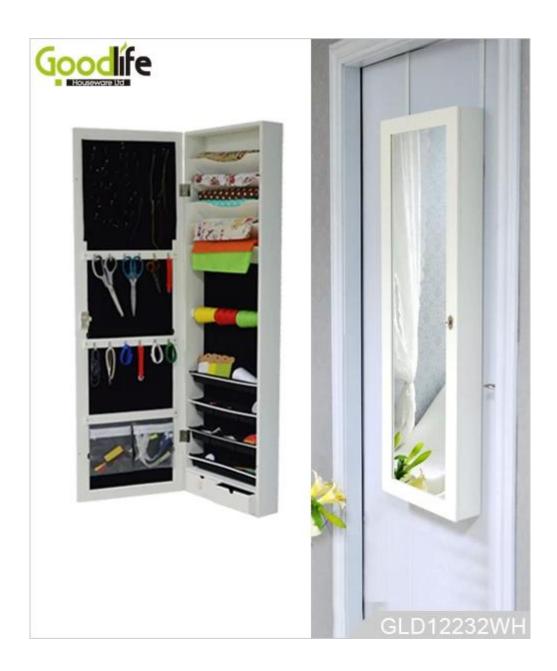

### **Design And Color**

GLD12232WH

# **Product Features**

| Production<br>Name | Over the door multiple functions mirrored jewelry cabinet                                                  | Brand | Goodlife |  |  |  |
|--------------------|------------------------------------------------------------------------------------------------------------|-------|----------|--|--|--|
| Item No.           | GLD12232                                                                                                   |       |          |  |  |  |
| Product size       | H122*W37*D10CM (Inch: H48*W14.57*D3.94)                                                                    |       |          |  |  |  |
| Colors             | White, black, brown, silver, golden                                                                        |       |          |  |  |  |
| Function           | Door Hanging, and wall mounted for makeup, jewelry, keys and personal accessories organize and storage     |       |          |  |  |  |
| Material           | EU-standard MDF, Eco-friendly painting                                                                     |       |          |  |  |  |
| Details            | 5 scarf holders, 4 plastic storage trays, 12 pieces hooks, 2 drawers, 1 plastic bag, 1 flocking foam panel |       |          |  |  |  |
| Package size       | 127x44x17CM (Inch: 51*17.32*6.69)                                                                          |       |          |  |  |  |