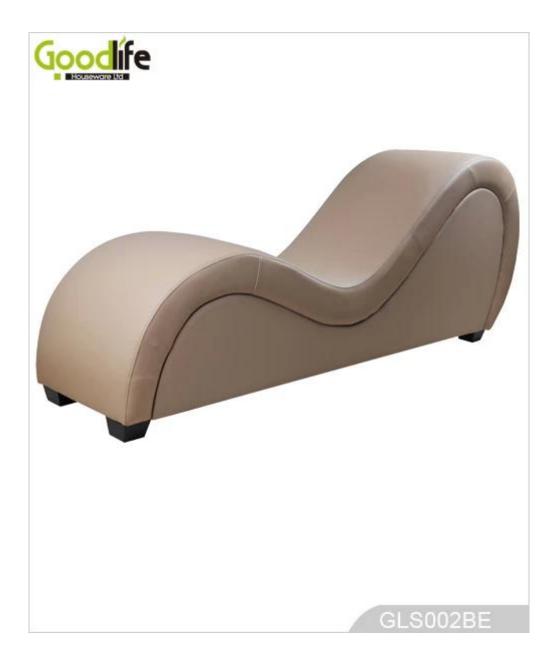

| 0.76m <sup>3</sup>                                                                                                                                                                                                                                                                             |                                                        | MOQ       | 1 pieces |  |
| 20GP                  | 37 pieces                                                                                                                                                                                                                                                                                      | <b>40HQ</b>                                            | 90 pieces |          |  |

### **Design And Color**









### Workmanship And Package



### Material



## Certificates



Our team



#### **Our Business services:**

1. Your inquiry related to our products or prices will be replied in 12hours in working date.

2. Experience sales answer your inquiry and give you related business service.

3. OEM&ODM are welcome, we have over 10 years' experience working with OEM project.

4. We are looking for the sales exclusive of our ODM <u>wooden mirror jewelry</u> <u>cabinet</u>.

5. Sales exclusive agent sales right have been protect.

### **Package information:**

- 1. Forming polyfoam for the post package
- 2. 6-side strong polyfoam are used for safe package during transportation.
- 3. Assembled kit and User Manual are available for each cabinet.

### **Production lead time**

1. 25~50 days aft