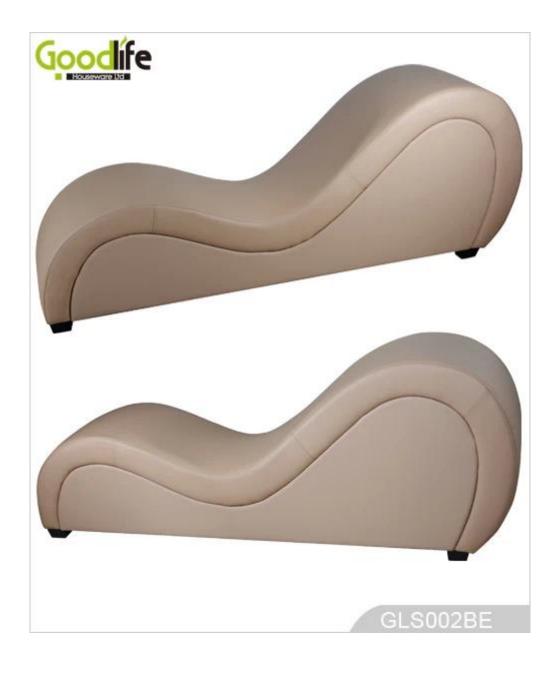

0.76m <sup>3</sup>                                                                                                                                                                                                                                                                             |                                                        | MOQ       | 1 pieces |  |
| 20GP                  | 37 pieces                                                                                                                                                                                                                                                                                      | <b>40HQ</b>                                            | 90 pieces |          |  |

### **Design And Color**









### Workmanship And Package



### Material



## Certificates



Our team



#### **Our Business services:**

1. Your inquiry related to our products or prices will be replied in 12hours in working date.

2. Experience sales answer your inquiry and give you related business service.

3. OEM&ODM are welcome, we have over 10 years' experience working with OEM project.

4. We are looking for the sales exclusive of our ODM <u>wooden mirror jewelry</u> <u>cabinet</u>.

5. Sales exclusive agent sales right have been protect.

### **Package information:**

- 1. Forming polyfoam for the post package
- 2. 6-side strong polyfoam are used for safe package during transportation.
- 3. Assembled kit and User Manual are available for each cabinet.

### **Production lead time**

1. 25~50 days after