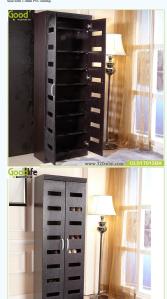

| 20GP            | 220pcs                                                                                                                                     | 40HQ      | 563pcs    |      | MOQ   |               | 200pcs |  |  |
|-----------------|--------------------------------------------------------------------------------------------------------------------------------------------|-----------|-----------|------|-------|---------------|--------|--|--|
| Carton CBM      | 0.118m³                                                                                                                                    |           | N.W./G.W. |      | 6.0kg | 6.0kgs/7.2kgs |        |  |  |
|                 | KD packing, I piece per 12/cartons, Roly foam protecting, strong master carton.                                                            |           |           |      |       |               |        |  |  |
|                 | 189.00°34.00°12.00 cm<br>167.00°34.00°12.00 cm                                                                                             |           |           |      |       |               |        |  |  |
| Details         | . Two doors shoe cabinets with 6 movable shelf and 2 fixed board inside; storage men's shoes and women's boots, save space shoes cabinets. |           |           |      |       |               |        |  |  |
| Material        | ORD twee first NC feeding and tends with paper, that the still moletime, find with J James NC ending and tends with paper,                 |           |           |      |       |               |        |  |  |
| Function        | shoe organizer                                                                                                                             |           |           |      |       |               |        |  |  |
| Colors          | white,black,brown and more colors                                                                                                          |           |           |      |       |               |        |  |  |
| Product size    | 1173160W30cm                                                                                                                               |           |           |      |       |               |        |  |  |
| Item No.        | GIS17013                                                                                                                                   |           |           |      |       |               |        |  |  |
| Production Name | PVC wooden shoe cabinet for sale with paper                                                                                                | er veneer | В         | rand |       | Goodlife      |        |  |  |
|                 |                                                                                                                                            |           |           |      |       |               |        |  |  |