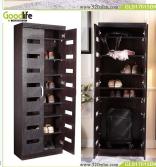

| 20GP            | 220pcs                                                                                                                                     | 40HQ      | 563pcs    |      | MOQ   |               | 200pcs |  |  |
|-----------------|--------------------------------------------------------------------------------------------------------------------------------------------|-----------|-----------|------|-------|---------------|--------|--|--|
| Carton CBM      | 0.118m³                                                                                                                                    |           | N.W./G.W. |      | 6.0kg | 6.0kgs/7.2kgs |        |  |  |
|                 | KD packing, I piece per 12/cartons, Roly foam protecting, strong master carton.                                                            |           |           |      |       |               |        |  |  |
|                 | 189.00°34.00°12.00 cm<br>167.00°34.00°12.00 cm                                                                                             |           |           |      |       |               |        |  |  |
| Details         | . Two doors shoe cabinets with 6 movable shelf and 2 fixed board inside; storage men's shoes and women's boots, save space shoes cabinets. |           |           |      |       |               |        |  |  |
| Material        | ORD twee first NC feeding and tends with paper, that the still moletime, find with J James NC ending and tends with paper,                 |           |           |      |       |               |        |  |  |
| Function        | shoe organizer                                                                                                                             |           |           |      |       |               |        |  |  |
| Colors          | white,black,brown and more colors                                                                                                          |           |           |      |       |               |        |  |  |
| Product size    | 1173160W30cm                                                                                                                               |           |           |      |       |               |        |  |  |
| Item No.        | GIS17013                                                                                                                                   |           |           |      |       |               |        |  |  |
| Production Name | PVC wooden shoe cabinet for sale with paper                                                                                                | er veneer | В         | rand |       | Goodlife      |        |  |  |
|                 |                                                                                                                                            |           |           |      |       |               |        |  |  |