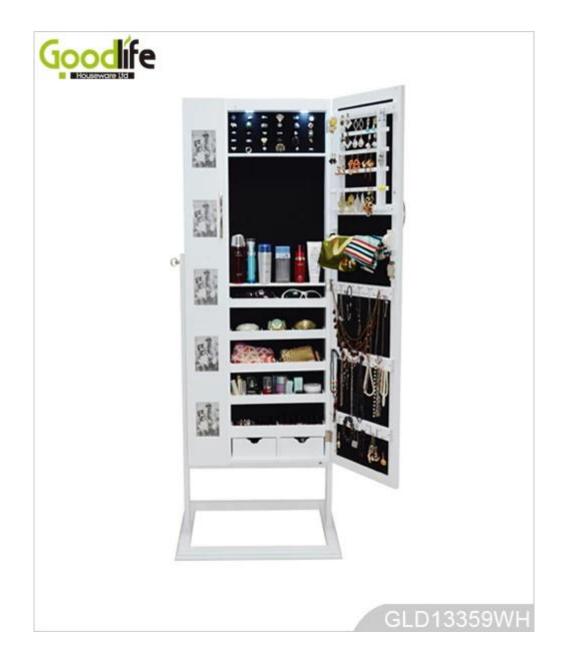

#### **Product Features**

| <b>Production Name</b> | Standing woo                                                        | oden jewelry       | Brand  | Goodlife  |             |
|------------------------|---------------------------------------------------------------------|--------------------|--------|-----------|-------------|
|                        | cabinet with                                                        | full length mirror |        |           |             |
| Item No.               | GLD13359                                                            |                    |        |           |             |
| Product size           | H152*W56.8*D44.8 CM (Inch : H59.8*W22.4*D17.6 )                     |                    |        |           |             |
| Colors                 | White, black, brown, cherry, pink, blue, silver, golden             |                    |        |           |             |
| Function               | Floor standing;                                                     |                    |        |           |             |
|                        | For makeup/ jewelry/keys/personal accessories organize and storage. |                    |        |           |             |
| Material               | EU-standard MDF ;Eco-friendly painting                              |                    |        |           |             |
| Organizer details      | earing holder; necklace hooks;                                      |                    |        |           |             |
|                        | finger ring holder; divided organizers;                             |                    |        |           |             |
|                        | 7 drawers;                                                          |                    |        |           |             |
|                        | With or without photo frames.                                       |                    |        |           |             |
| Package size           | 130.5*54.5*17 CM (Inch: 51.38*21.46*6.69)                           |                    |        |           |             |
| Package                | KD package;                                                         |                    |        |           |             |
|                        | 1piece per 1 PE bag; 1piece per 1 carton;                           |                    |        |           |             |
|                        | Poly foam protecting; strong master carton.                         |                    |        |           |             |
| Carton CBM             | 0.121m <sup>3</sup>                                                 |                    |        | N.W./G.W. | 18kgs/19kgs |
| 20GP                   | 240pcs                                                              | 40HQ               | 510pcs | ΜΟΟ       | 100 pcs     |