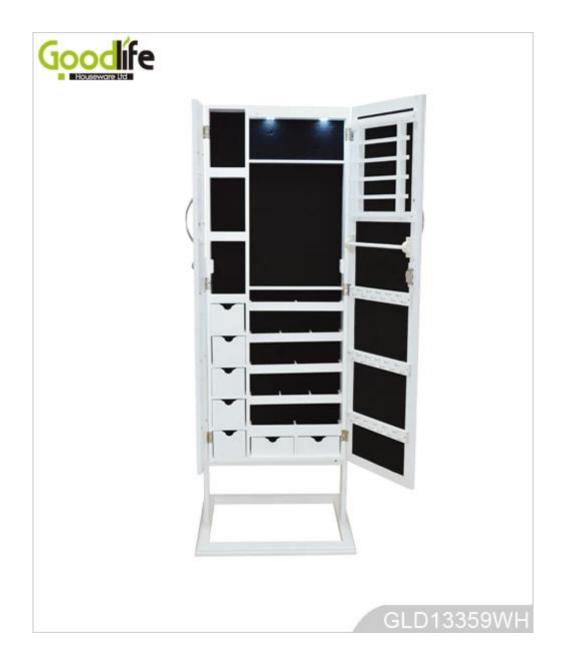

#### **Product Features**

| <b>Production Name</b> | Standing woo                                                        | oden jewelry       | Brand  | Goodlife  |             |
|------------------------|---------------------------------------------------------------------|--------------------|--------|-----------|-------------|
|                        | cabinet with                                                        | full length mirror |        |           |             |
| Item No.               | GLD13359                                                            |                    |        |           |             |
| Product size           | H152*W56.8*D44.8 CM (Inch : H59.8*W22.4*D17.6 )                     |                    |        |           |             |
| Colors                 | White, black, brown, cherry, pink, blue, silver, golden             |                    |        |           |             |
| Function               | Floor standing;                                                     |                    |        |           |             |
|                        | For makeup/ jewelry/keys/personal accessories organize and storage. |                    |        |           |             |
| Material               | EU-standard MDF ;Eco-friendly painting                              |                    |        |           |             |
| Organizer details      | earing holder; necklace hooks;                                      |                    |        |           |             |
|                        | finger ring holder; divided organizers;                             |                    |        |           |             |
|                        | 7 drawers;                                                          |                    |        |           |             |
|                        | With or without photo frames.                                       |                    |        |           |             |
| Package size           | 130.5*54.5*17 CM (Inch: 51.38*21.46*6.69)                           |                    |        |           |             |
| Package                | KD package;                                                         |                    |        |           |             |
|                        | 1piece per 1 PE bag; 1piece per 1 carton;                           |                    |        |           |             |
|                        | Poly foam protecting; strong master carton.                         |                    |        |           |             |
| Carton CBM             | 0.121m <sup>3</sup>                                                 |                    |        | N.W./G.W. | 18kgs/19kgs |
| 20GP                   | 240pcs                                                              | 40HQ               | 510pcs | ΜΟΟ       | 100 pcs     |