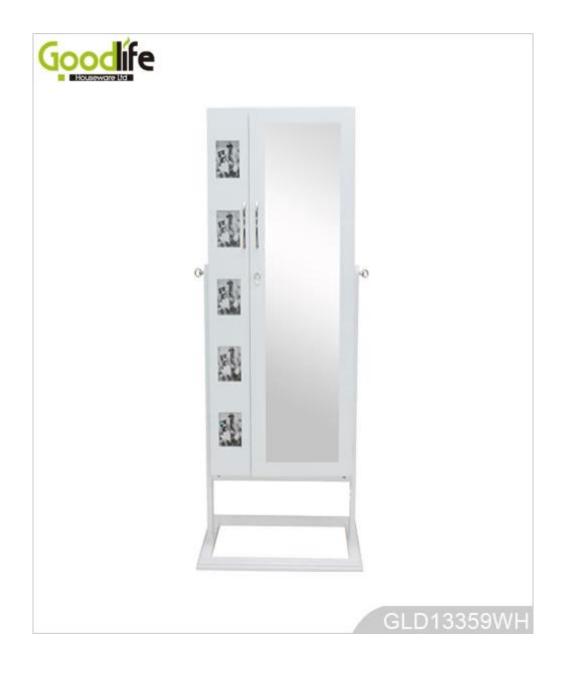

# **SOLUTIONS FOR YOUR GOODLIFE!**

- Full length dressing mirror and jewelry storage cabinet combined.
- Lots of divided space and organizers perfect for storing jewelry.
- Floor standing.
- Safe package with poly foam and strong carton.
- Printed assembly instruction manual included.

#### **Product Features**

| <b>Production Name</b> | Standing woo                                                        | oden jewelry       | Brand  | Goodlife  |             |
|------------------------|---------------------------------------------------------------------|--------------------|--------|-----------|-------------|
|                        | cabinet with                                                        | full length mirror |        |           |             |
| Item No.               | GLD13359                                                            |                    |        |           |             |
| Product size           | H152*W56.8*D44.8 CM (Inch : H59.8*W22.4*D17.6 )                     |                    |        |           |             |
| Colors                 | White, black, brown, cherry, pink, blue, silver, golden             |                    |        |           |             |
| Function               | Floor standing;                                                     |                    |        |           |             |
|                        | For makeup/ jewelry/keys/personal accessories organize and storage. |                    |        |           |             |
| Material               | EU-standard MDF ;Eco-friendly painting                              |                    |        |           |             |
| Organizer details      | earing holder; necklace hooks;                                      |                    |        |           |             |
|                        | finger ring holder; divided organizers;                             |                    |        |           |             |
|                        | 7 drawers;                                                          |                    |        |           |             |
|                        | With or without photo frames.                                       |                    |        |           |             |
| Package size           | 130.5*54.5*17 CM (Inch: 51.38*21.46*6.69)                           |                    |        |           |             |
| Package                | KD package;                                                         |                    |        |           |             |
|                        | 1piece per 1 PE bag; 1piece per 1 carton;                           |                    |        |           |             |
|                        | Poly foam protecting; strong master carton.                         |                    |        |           |             |
| Carton CBM             | 0.121m <sup>3</sup>                                                 |                    |        | N.W./G.W. | 18kgs/19kgs |
| 20GP                   | 240pcs                                                              | 40HQ               | 510pcs | ΜΟΟ       | 100 pcs     |