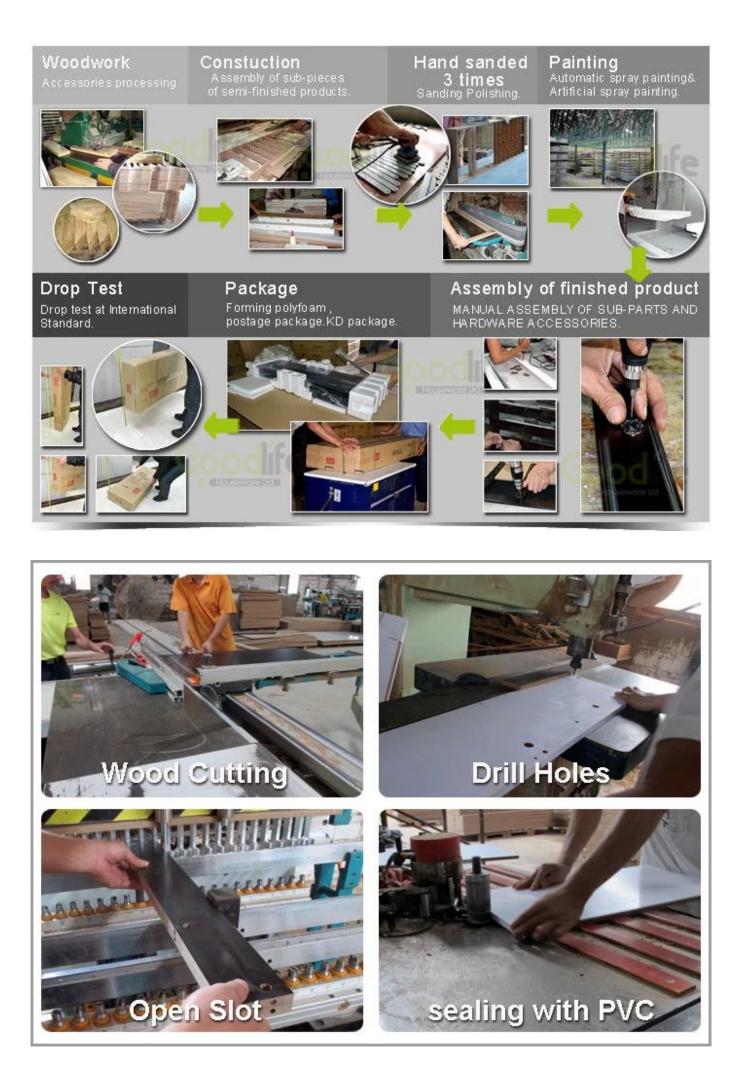

KD package;                                                         |                    |        |           |             |
|                        | 1piece per 1 PE bag; 1piece per 1 carton;                           |                    |        |           |             |
|                        | Poly foam protecting; strong master carton.                         |                    |        |           |             |
| Carton CBM             | 0.121m <sup>3</sup>                                                 |                    |        | N.W./G.W. | 18kgs/19kgs |
| 20GP                   | 240pcs                                                              | 40HQ               | 510pcs | ΜΟΟ       | 100 pcs     |

## **Design And Color**









# Workmanship And Package



# Material



# Certificates



Our team



#### **Our Business services:**

1. Your inquiry related to our products or prices will be replied in 12hours in working date.

2. Experience sales answer your inquiry and give you related business service.

3. OEM&ODM are welcome, we have over 10 years' experience working with

OEM project.

4. We are looking for the sales exclusive of our ODM wooden mirrored jewelry cabinet.

5. Sales exclusive agent sales right have been protect.

#### **Package information:**

- 1. Forming polyfoam for the post package
- 2. 6-side strong polyfoam are used for safe package during transportation.
- 3. Assembled kit and User Manual are available for each cabinet.

### **Production lead time**

1. 25~50 days after received deposit.

2. Normal on production line