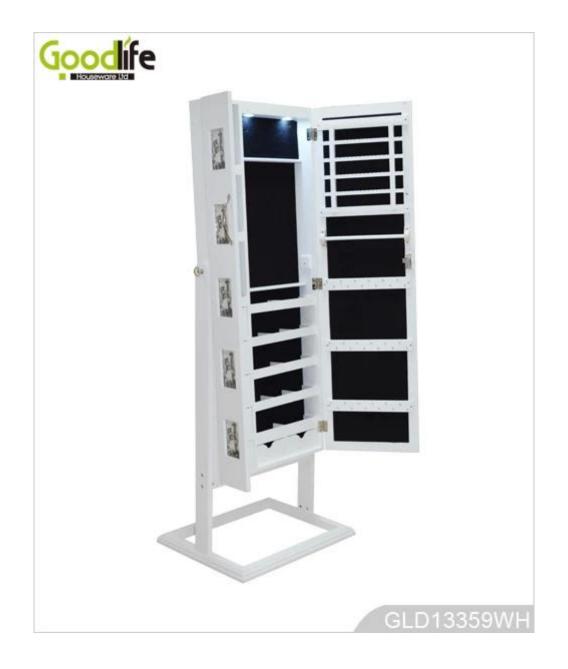

#### **Product Features**

| <b>Production Name</b> | Standing woo                                                        | oden jewelry       | Brand  | Goodlife  |             |
|------------------------|---------------------------------------------------------------------|--------------------|--------|-----------|-------------|
|                        | cabinet with                                                        | full length mirror |        |           |             |
| Item No.               | GLD13359                                                            |                    |        |           |             |
| Product size           | H152*W56.8*D44.8 CM (Inch : H59.8*W22.4*D17.6 )                     |                    |        |           |             |
| Colors                 | White, black, brown, cherry, pink, blue, silver, golden             |                    |        |           |             |
| Function               | Floor standing;                                                     |                    |        |           |             |
|                        | For makeup/ jewelry/keys/personal accessories organize and storage. |                    |        |           |             |
| Material               | EU-standard MDF ;Eco-friendly painting                              |                    |        |           |             |
| Organizer details      | earing holder; necklace hooks;                                      |                    |        |           |             |
|                        | finger ring holder; divided organizers;                             |                    |        |           |             |
|                        | 7 drawers;                                                          |                    |        |           |             |
|                        | With or without photo frames.                                       |                    |        |           |             |
| Package size           | 130.5*54.5*17 CM (Inch: 51.38*21.46*6.69)                           |                    |        |           |             |
| Package                | KD package;                                                         |                    |        |           |             |
|                        | 1piece per 1 PE bag; 1piece per 1 carton;                           |                    |        |           |             |
|                        | Poly foam protecting; strong master carton.                         |                    |        |           |             |
| Carton CBM             | 0.121m <sup>3</sup>                                                 |                    |        | N.W./G.W. | 18kgs/19kgs |
| 20GP                   | 240pcs                                                              | 40HQ               | 510pcs | ΜΟΟ       | 100 pcs     |