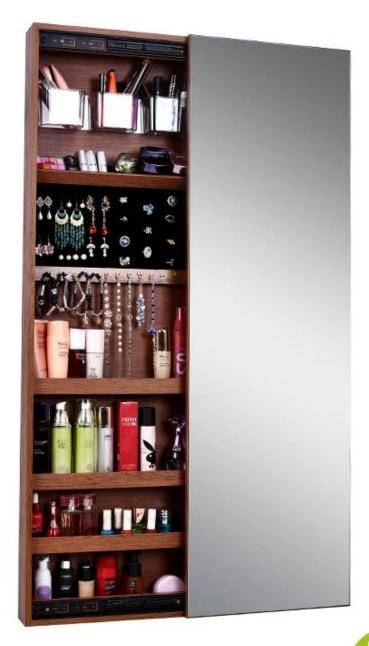

# Portable Wall mounted jewelry cabinet simple design

### Features:

- 1. New design wooden bathroom cabinet is made of E1 panel
- 2. Wooden jewelry armoire available white, black, brown, cherry, pink and silver and golden color
- 3. Cheval mirror outside and interior small mirror design convenient for your dressing and cosmetic.
- 4. Bathroom cabinet with magnetic closures to security store all kinds of daily life article
- 5. KD package save the space , come with clear manual instruction.

| Product Features    |                                                                        |                      |         |       |          |
|---------------------|------------------------------------------------------------------------|----------------------|---------|-------|----------|
| Product's name      | Portable Wall moundesign GLD14744                                      | nted jewelry cabinet | simple  | brand | GoodLife |
| Item number.        | GLD14744                                                               |                      |         |       |          |
| colors              | White, black, brown, color customized                                  |                      |         |       |          |
| Function            | home furniture. <u>living room</u> ,bathroom furniture for             |                      |         |       |          |
| Material            | MDF with pvc                                                           |                      |         |       |          |
| Organizer           | MDF+ PVC                                                               |                      |         |       |          |
| details             | Metal hardware                                                         |                      |         |       |          |
| <b>Product Size</b> | 120*37*9.5cm                                                           |                      |         |       |          |
| Package size        | 130*44*17cm                                                            |                      |         |       |          |
| Package             | KD package;1 cartons/set.packed with polyfoam and strong master carton |                      |         |       |          |
| <b>Carton CBM</b>   | 0.097m³ / set                                                          |                      |         |       |          |
| 20GP                | 316sets                                                                | N.W. /G.W.           |         |       |          |
| <b>40HQ</b>         | 680sets                                                                | MOQ                  | 200 PCS |       |          |