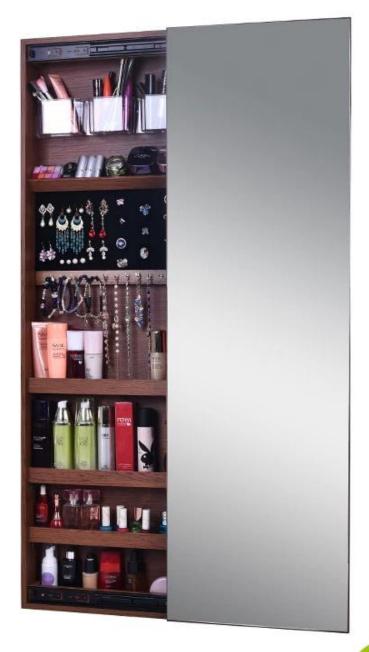

# Portable Wall mounted jewelry cabinet simple design

### Features:

- 1. New design wooden bathroom cabinet is made of E1 panel
- 2. Wooden jewelry armoire available white, black, brown, cherry, pink and silver and golden color
- 3. Cheval mirror outside and interior small mirror design convenient for your dressing and cosmetic.
- 4. Bathroom cabinet with magnetic closures to security store all kinds of daily life article
- 5. KD package save the space , come with clear manual instruction.

| Product Features    |                                                                        |                      |         |       |          |
|---------------------|------------------------------------------------------------------------|----------------------|---------|-------|----------|
| Product's name      | Portable Wall moundesign GLD14744                                      | nted jewelry cabinet | simple  | brand | GoodLife |
| Item number.        | GLD14744                                                               |                      |         |       |          |
| colors              | White, black, brown, color customized                                  |                      |         |       |          |
| Function            | home furniture. <u>living room</u> ,bathroom furniture for             |                      |         |       |          |
| Material            | MDF with pvc                                                           |                      |         |       |          |
| Organizer           | MDF+ PVC                                                               |                      |         |       |          |
| details             | Metal hardware                                                         |                      |         |       |          |
| <b>Product Size</b> | 120*37*9.5cm                                                           |                      |         |       |          |
| Package size        | 130*44*17cm                                                            |                      |         |       |          |
| Package             | KD package;1 cartons/set.packed with polyfoam and strong master carton |                      |         |       |          |
| <b>Carton CBM</b>   | 0.097m³ / set                                                          |                      |         |       |          |
| 20GP                | 316sets                                                                | N.W. /G.W.           |         |       |          |
| <b>40HQ</b>         | 680sets                                                                | MOQ                  | 200 PCS |       |          |