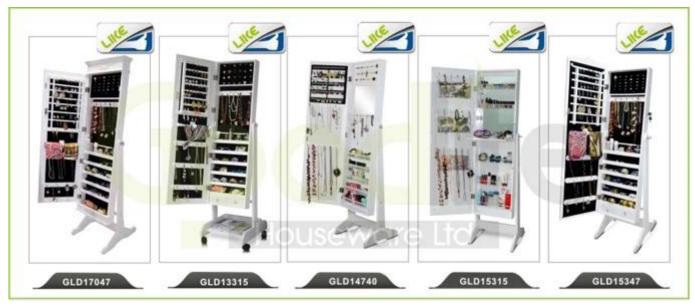

# Portable Wall mounted jewelry cabinet simple design

### Features:

- 1. New design wooden bathroom cabinet is made of E1 panel
- 2. Wooden jewelry armoire available white, black, brown, cherry, pink and silver and golden color
- 3. Cheval mirror outside and interior small mirror design convenient for your dressing and cosmetic.
- 4. Bathroom cabinet with magnetic closures to security store all kinds of daily life article
- 5. KD package save the space , come with clear manual instruction.

| Product Features    |                                                                        |                      |         |       |          |
|---------------------|------------------------------------------------------------------------|----------------------|---------|-------|----------|
| Product's name      | Portable Wall moundesign GLD14744                                      | nted jewelry cabinet | simple  | brand | GoodLife |
| Item number.        | GLD14744                                                               |                      |         |       |          |
| colors              | White, black, brown, color customized                                  |                      |         |       |          |
| Function            | home furniture. <u>living room</u> ,bathroom furniture for             |                      |         |       |          |
| Material            | MDF with pvc                                                           |                      |         |       |          |
| Organizer           | MDF+ PVC                                                               |                      |         |       |          |
| details             | Metal hardware                                                         |                      |         |       |          |
| <b>Product Size</b> | 120*37*9.5cm                                                           |                      |         |       |          |
| Package size        | 130*44*17cm                                                            |                      |         |       |          |
| Package             | KD package;1 cartons/set.packed with polyfoam and strong master carton |                      |         |       |          |
| <b>Carton CBM</b>   | 0.097m³ / set                                                          |                      |         |       |          |
| 20GP                | 316sets                                                                | N.W. /G.W.           |         |       |          |
| <b>40HQ</b>         | 680sets                                                                | MOQ                  | 200 PCS |       |          |