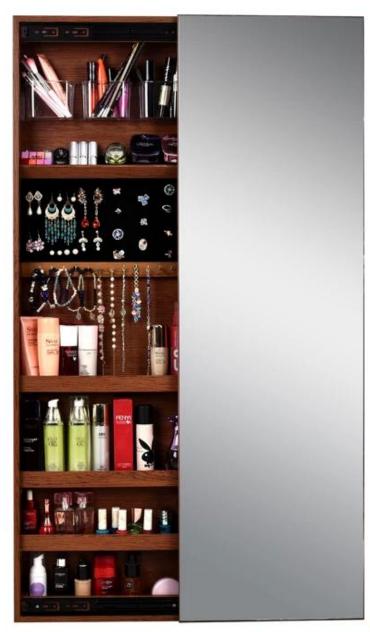

# Portable Wall mounted jewelry cabinet simple design

### Features:

- 1. New design wooden bathroom cabinet is made of E1 panel
- 2. Wooden jewelry armoire available white, black, brown, cherry, pink and silver and golden color
- 3. Cheval mirror outside and interior small mirror design convenient for your dressing and cosmetic.
- 4. Bathroom cabinet with magnetic closures to security store all kinds of daily life article
- 5. KD package save the space , come with clear manual instruction.

| Product Features    |                                                                        |                      |         |       |          |
|---------------------|------------------------------------------------------------------------|----------------------|---------|-------|----------|
| Product's name      | Portable Wall moundesign GLD14744                                      | nted jewelry cabinet | simple  | brand | GoodLife |
| Item number.        | GLD14744                                                               |                      |         |       |          |
| colors              | White, black, brown, color customized                                  |                      |         |       |          |
| Function            | home furniture. <u>living room</u> ,bathroom furniture for             |                      |         |       |          |
| Material            | MDF with pvc                                                           |                      |         |       |          |
| Organizer           | MDF+ PVC                                                               |                      |         |       |          |
| details             | Metal hardware                                                         |                      |         |       |          |
| <b>Product Size</b> | 120*37*9.5cm                                                           |                      |         |       |          |
| Package size        | 130*44*17cm                                                            |                      |         |       |          |
| Package             | KD package;1 cartons/set.packed with polyfoam and strong master carton |                      |         |       |          |
| <b>Carton CBM</b>   | 0.097m³ / set                                                          |                      |         |       |          |
| 20GP                | 316sets                                                                | N.W. /G.W.           |         |       |          |
| <b>40HQ</b>         | 680sets                                                                | MOQ                  | 200 PCS |       |          |