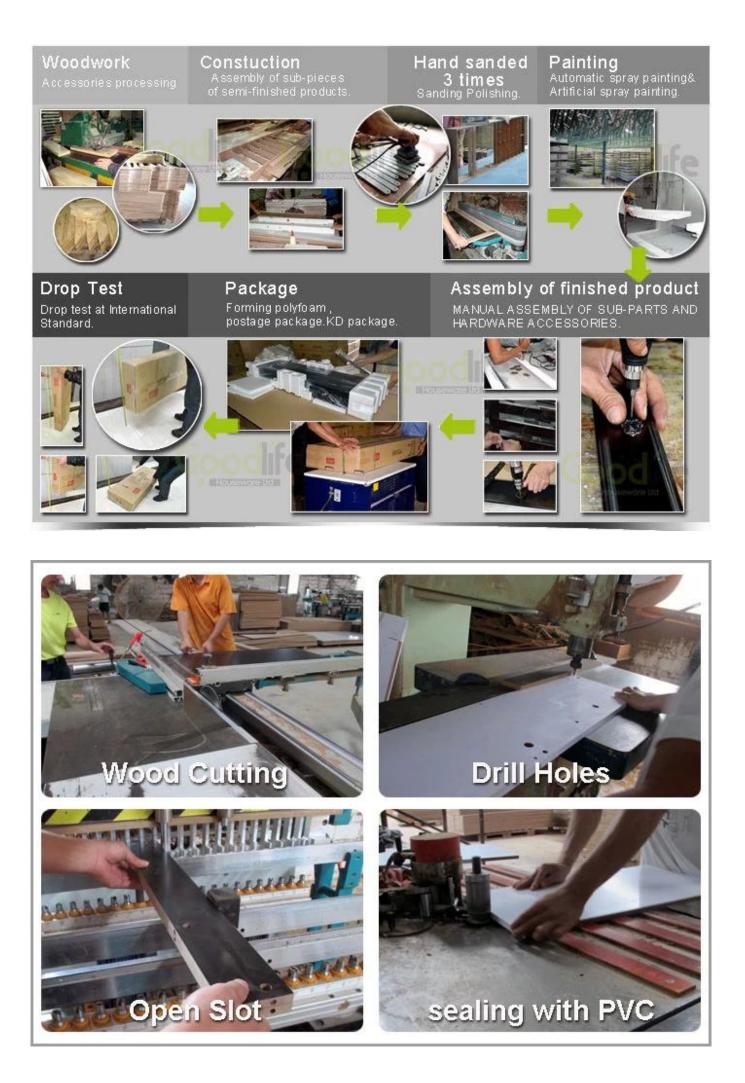

### Workmanship And Package

### **Package information:**

- 1. Forming polyfoam for the post package
- 2. 6-side strong polyfoam are used for safety package during transportation.
- 3. assembled kit and user manual are available for each office.