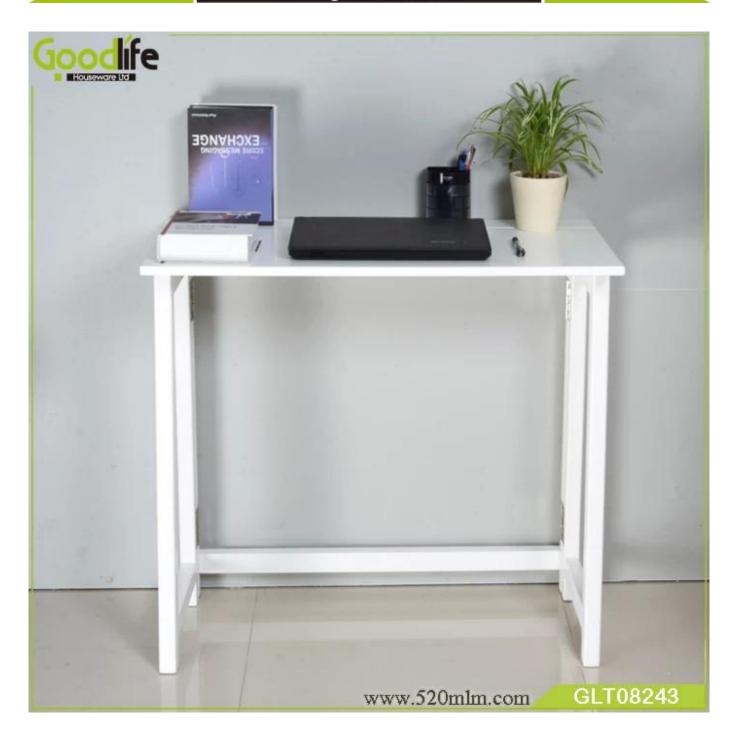

#### Modern and simple design.

Floor standing folding table The legs of the table can be moved 90 degrees. When you use it, open the table legs to support the desktop. When not in use, fold to save space. Easy assembling with printed photo instruction manual.

### **Product Features**

| Product's<br>name    | Portable household adjustable<br>height and folded folding computer<br>desk with flat rolling wheels for<br>couch floor kids |            |             | brand | GoodLife |
|----------------------|------------------------------------------------------------------------------------------------------------------------------|------------|-------------|-------|----------|
| ltem number.         | GLT08243                                                                                                                     |            |             |       |          |
| colors               | WHITE                                                                                                                        |            |             |       |          |
| Function             | home furniture. <u>furniture for living room</u>                                                                             |            |             |       |          |
| Material             | MDF desktop;<br>Pine foot stand;<br>NC Hand painting;                                                                        |            |             |       |          |
| Organizer<br>details | MDF desktop;<br>Pine foot stand;<br>Hand painting;                                                                           |            |             |       |          |
| Product Size         | W80*D45*H74.5                                                                                                                |            |             |       |          |
| Package<br>size:     | 90.00*52.50*17.50CM                                                                                                          |            |             |       |          |
| Package              | KD package;1 cartons/piece.packed with polyfoam and strong master carton                                                     |            |             |       |          |
| Carton CBM           | 0.083m³ / piece                                                                                                              |            |             |       |          |
| 20GP                 | 337pcs                                                                                                                       | N.W. /G.W. | 8.2 kgs / 9 | .0kgs |          |
| 40HQ                 | 698pcs                                                                                                                       | MOQ        | 200 PCS     |       |          |

## Design And Color

| www.520mlm.com | GLT08243 |
|----------------|----------|