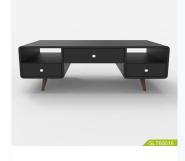

|                   | Rectangular tea table Nordic wooden coffe<br>table                                                 | se table simple living room co | ffee Brand |     | Goodlife |       |  |  |
|-------------------|----------------------------------------------------------------------------------------------------|--------------------------------|------------|-----|----------|-------|--|--|
| Item No.          | GLT60016                                                                                           |                                |            |     | -        |       |  |  |
| Product size      | W120*D60*H40cm                                                                                     |                                |            |     |          |       |  |  |
| Colors            | black, white                                                                                       |                                |            |     |          |       |  |  |
| Function          | living room furniture, Teakicoffee takin, wooden cabinet for storage                               |                                |            |     |          |       |  |  |
| Material  Details | MDF board. Solid wood. Metal bandle. NC painting.  1.Ta. 6. collen bald. 2.Anserican tyle painting |                                |            |     |          |       |  |  |
| Package size      |                                                                                                    |                                |            |     |          |       |  |  |
| Package           | KO packing, 1 pcs in one carton                                                                    |                                |            |     |          |       |  |  |
| ruckaye           | Poly foam protecting, strong master carton.                                                        |                                |            |     |          |       |  |  |
| Carton CBM        |                                                                                                    | FOB PRICE 6603D                |            |     |          |       |  |  |
| 20GP              | 50 <sub>pcs</sub>                                                                                  | 40HQ                           |            | MOQ |          | 50pcs |  |  |