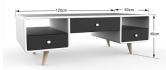

|                   | Rectangular tea table Nordic wooden coffe<br>table                                                 | se table simple living room co | ffee Brand |     | Goodlife |       |  |  |
|-------------------|----------------------------------------------------------------------------------------------------|--------------------------------|------------|-----|----------|-------|--|--|
| Item No.          | GLT60016                                                                                           |                                |            |     | -        |       |  |  |
| Product size      | W120*D60*H40cm                                                                                     |                                |            |     |          |       |  |  |
| Colors            | black, white                                                                                       |                                |            |     |          |       |  |  |
| Function          | living room furniture, Teakicoffee takin, wooden cabinet for storage                               |                                |            |     |          |       |  |  |
| Material  Details | MDF board. Solid wood. Metal bandle. NC painting.  1.Ta. 6. collen bald. 2.Anserican tyle painting |                                |            |     |          |       |  |  |
| Package size      |                                                                                                    |                                |            |     |          |       |  |  |
| Package           | KO packing, 1 pcs in one carton                                                                    |                                |            |     |          |       |  |  |
| ruckaye           | Poly foam protecting, strong master carton.                                                        |                                |            |     |          |       |  |  |
| Carton CBM        |                                                                                                    | FOB PRICE 6603D                |            |     |          |       |  |  |
| 20GP              | 50 <sub>pcs</sub>                                                                                  | 40HQ                           |            | MOQ |          | 50pcs |  |  |