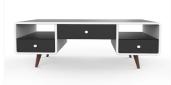

|                   | Rectangular tea table Nordic wooden coffe<br>table                                                 | se table simple living room co | ffee Brand |     | Goodlife |       |  |  |
|-------------------|----------------------------------------------------------------------------------------------------|--------------------------------|------------|-----|----------|-------|--|--|
| Item No.          | GLT60016                                                                                           |                                |            |     | -        |       |  |  |
| Product size      | W120*D60*H40cm                                                                                     |                                |            |     |          |       |  |  |
| Colors            | black, white                                                                                       |                                |            |     |          |       |  |  |
| Function          | living room furniture, Teakicoffee takin, wooden cabinet for storage                               |                                |            |     |          |       |  |  |
| Material  Details | MDF board. Solid wood. Metal bandle. NC painting.  1.Ta. 6. collen bald. 2.Anserican tyle painting |                                |            |     |          |       |  |  |
| Package size      |                                                                                                    |                                |            |     |          |       |  |  |
| Package           | KO packing, 1 pcs in one carton                                                                    |                                |            |     |          |       |  |  |
| ruckaye           | Poly foam protecting, strong master carton.                                                        |                                |            |     |          |       |  |  |
| Carton CBM        |                                                                                                    | FOB PRICE 6603D                |            |     |          |       |  |  |
| 20GP              | 50 <sub>pcs</sub>                                                                                  | 40HQ                           |            | MOQ |          | 50pcs |  |  |