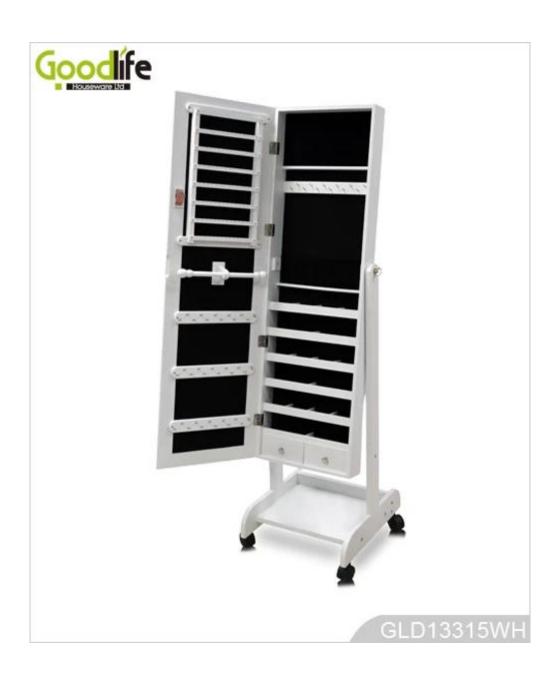

# Removable jewelry cabinet bedroom furniture GLD13315

- Full length dressing mirror and jewelry storage combined.

Lots of divided space and organizers perfect for organizing your favorite jewelry and makeu p.

### W41\*D40\*H147cm

| <b>Production Name</b>  | Removable jewelry cabinet bed<br>GLD13315R                                                                   | room furniture | Brand  | Go        | oodlife       |
|-------------------------|--------------------------------------------------------------------------------------------------------------|----------------|--------|-----------|---------------|
| Item No.                | GLD13315R                                                                                                    |                |        |           |               |
| Product size            |                                                                                                              |                |        |           |               |
| (16.14*15.75*57.87INCH) |                                                                                                              |                |        |           |               |
| Colors                  | White, black, brown, gray                                                                                    |                |        |           |               |
| Function                | floor standing +Wall mount +over the door, for jewelry, accessories storage                                  |                |        |           |               |
| Material                | MDF+NC paiting Soft Inner velvet liner                                                                       |                |        |           |               |
| Organizer details       | Earring holders; Plastic tray organizers; Necklace hooks; Finger ring holders; Inner mirror.                 |                |        |           |               |
| Package size            | W41*D40*H147cm /(INCH:51.18"* 17.32"* 5.71")                                                                 |                |        |           |               |
| Package                 | Knock down package, poly bag, poly foam;<br>A=A master carton;1pc per carton; international drop test passed |                |        |           |               |
| Carton CBM              | $0.1 \text{m}^3$                                                                                             |                |        | N.W./G.W. | 12.2kgs/14kgs |
| 20GP                    | 213pcs                                                                                                       | 40HQ           | 442pcs | MOQ       | 534 pieces    |