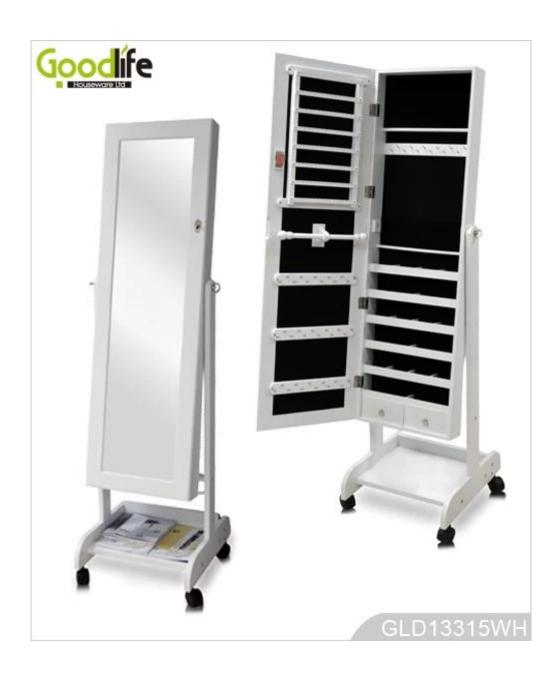

# Removable jewelry cabinet bedroom furniture GLD13315

- Full length dressing mirror and jewelry storage combined.

Lots of divided space and organizers perfect for organizing your favorite jewelry and makeu p.

### W41\*D40\*H147cm

| <b>Production Name</b>  | Removable jewelry cabinet bed<br>GLD13315R                                                                   | room furniture | Brand  | Go        | oodlife       |
|-------------------------|--------------------------------------------------------------------------------------------------------------|----------------|--------|-----------|---------------|
| Item No.                | GLD13315R                                                                                                    |                |        |           |               |
| Product size            |                                                                                                              |                |        |           |               |
| (16.14*15.75*57.87INCH) |                                                                                                              |                |        |           |               |
| Colors                  | White, black, brown, gray                                                                                    |                |        |           |               |
| Function                | floor standing +Wall mount +over the door, for jewelry, accessories storage                                  |                |        |           |               |
| Material                | MDF+NC paiting Soft Inner velvet liner                                                                       |                |        |           |               |
| Organizer details       | Earring holders; Plastic tray organizers; Necklace hooks; Finger ring holders; Inner mirror.                 |                |        |           |               |
| Package size            | W41*D40*H147cm /(INCH:51.18"* 17.32"* 5.71")                                                                 |                |        |           |               |
| Package                 | Knock down package, poly bag, poly foam;<br>A=A master carton;1pc per carton; international drop test passed |                |        |           |               |
| Carton CBM              | $0.1 \text{m}^3$                                                                                             |                |        | N.W./G.W. | 12.2kgs/14kgs |
| 20GP                    | 213pcs                                                                                                       | 40HQ           | 442pcs | MOQ       | 534 pieces    |