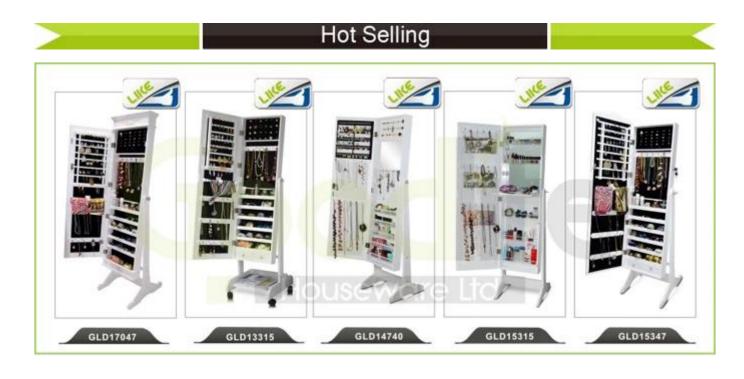

# Removable jewelry cabinet bedroom furniture GLD13315

- Full length dressing mirror and jewelry storage combined.

Lots of divided space and organizers perfect for organizing your favorite jewelry and makeu p.

### W41\*D40\*H147cm

| <b>Production Name</b>  | Removable jewelry cabinet bed<br>GLD13315R                                                                   | room furniture | Brand  | Go        | oodlife       |
|-------------------------|--------------------------------------------------------------------------------------------------------------|----------------|--------|-----------|---------------|
| Item No.                | GLD13315R                                                                                                    |                |        |           |               |
| Product size            |                                                                                                              |                |        |           |               |
| (16.14*15.75*57.87INCH) |                                                                                                              |                |        |           |               |
| Colors                  | White, black, brown, gray                                                                                    |                |        |           |               |
| Function                | floor standing +Wall mount +over the door, for jewelry, accessories storage                                  |                |        |           |               |
| Material                | MDF+NC paiting Soft Inner velvet liner                                                                       |                |        |           |               |
| Organizer details       | Earring holders; Plastic tray organizers; Necklace hooks; Finger ring holders; Inner mirror.                 |                |        |           |               |
| Package size            | W41*D40*H147cm /(INCH:51.18"* 17.32"* 5.71")                                                                 |                |        |           |               |
| Package                 | Knock down package, poly bag, poly foam;<br>A=A master carton;1pc per carton; international drop test passed |                |        |           |               |
| Carton CBM              | $0.1 \text{m}^3$                                                                                             |                |        | N.W./G.W. | 12.2kgs/14kgs |
| 20GP                    | 213pcs                                                                                                       | 40HQ           | 442pcs | MOQ       | 534 pieces    |