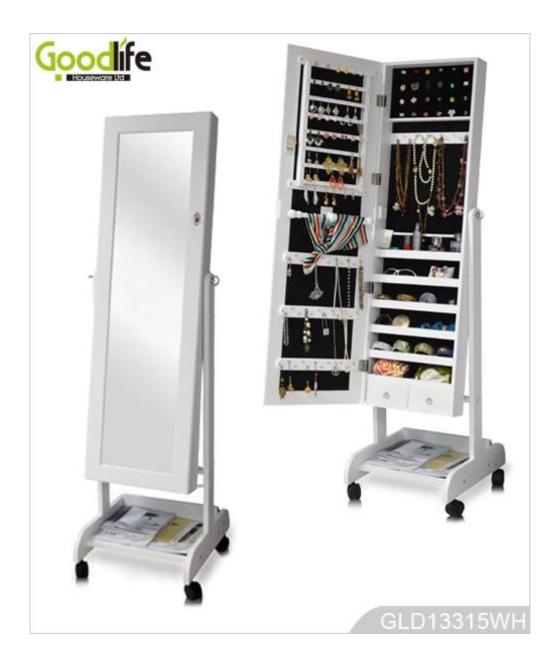

# Removable jewelry cabinet bedroom furniture GLD13315

- Full length dressing mirror and jewelry storage combined.

Lots of divided space and organizers perfect for organizing your favorite jewelry and makeu p.

### W41\*D40\*H147cm

| <b>Production Name</b>  | Removable jewelry cabinet bed<br>GLD13315R                                                                   | room furniture | Brand  | Go        | oodlife       |
|-------------------------|--------------------------------------------------------------------------------------------------------------|----------------|--------|-----------|---------------|
| Item No.                | GLD13315R                                                                                                    |                |        |           |               |
| Product size            |                                                                                                              |                |        |           |               |
| (16.14*15.75*57.87INCH) |                                                                                                              |                |        |           |               |
| Colors                  | White, black, brown, gray                                                                                    |                |        |           |               |
| Function                | floor standing +Wall mount +over the door, for jewelry, accessories storage                                  |                |        |           |               |
| Material                | MDF+NC paiting Soft Inner velvet liner                                                                       |                |        |           |               |
| Organizer details       | Earring holders; Plastic tray organizers; Necklace hooks; Finger ring holders; Inner mirror.                 |                |        |           |               |
| Package size            | W41*D40*H147cm /(INCH:51.18"* 17.32"* 5.71")                                                                 |                |        |           |               |
| Package                 | Knock down package, poly bag, poly foam;<br>A=A master carton;1pc per carton; international drop test passed |                |        |           |               |
| Carton CBM              | $0.1 \text{m}^3$                                                                                             |                |        | N.W./G.W. | 12.2kgs/14kgs |
| 20GP                    | 213pcs                                                                                                       | 40HQ           | 442pcs | MOQ       | 534 pieces    |