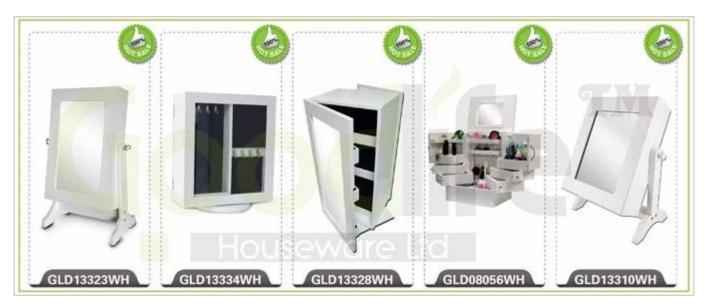

# Removable jewelry cabinet bedroom furniture GLD13315

- Full length dressing mirror and jewelry storage combined.

Lots of divided space and organizers perfect for organizing your favorite jewelry and makeu p.

### W41\*D40\*H147cm

| <b>Production Name</b>  | Removable jewelry cabinet bed<br>GLD13315R                                                                   | room furniture | Brand  | Go        | oodlife       |
|-------------------------|--------------------------------------------------------------------------------------------------------------|----------------|--------|-----------|---------------|
| Item No.                | GLD13315R                                                                                                    |                |        |           |               |
| Product size            |                                                                                                              |                |        |           |               |
| (16.14*15.75*57.87INCH) |                                                                                                              |                |        |           |               |
| Colors                  | White, black, brown, gray                                                                                    |                |        |           |               |
| Function                | floor standing +Wall mount +over the door, for jewelry, accessories storage                                  |                |        |           |               |
| Material                | MDF+NC paiting Soft Inner velvet liner                                                                       |                |        |           |               |
| Organizer details       | Earring holders; Plastic tray organizers; Necklace hooks; Finger ring holders; Inner mirror.                 |                |        |           |               |
| Package size            | W41*D40*H147cm /(INCH:51.18"* 17.32"* 5.71")                                                                 |                |        |           |               |
| Package                 | Knock down package, poly bag, poly foam;<br>A=A master carton;1pc per carton; international drop test passed |                |        |           |               |
| Carton CBM              | $0.1 \text{m}^3$                                                                                             |                |        | N.W./G.W. | 12.2kgs/14kgs |
| 20GP                    | 213pcs                                                                                                       | 40HQ           | 442pcs | MOQ       | 534 pieces    |