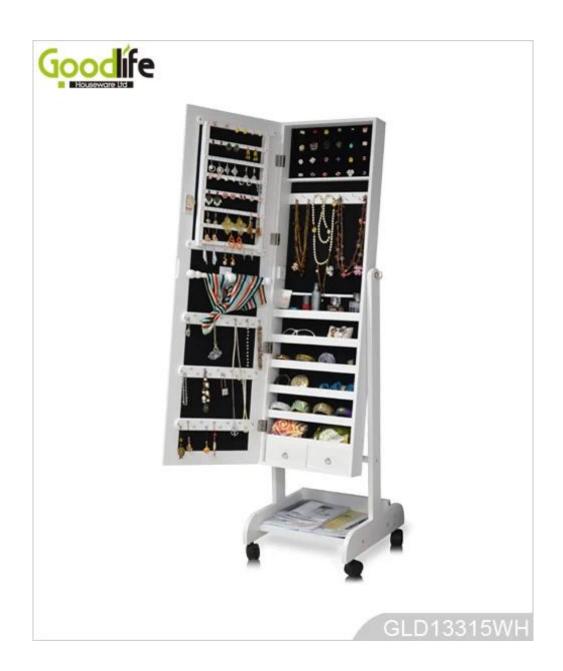

# Removable jewelry cabinet bedroom furniture GLD13315

- Full length dressing mirror and jewelry storage combined.

Lots of divided space and organizers perfect for organizing your favorite jewelry and makeu p.

### W41\*D40\*H147cm

| <b>Production Name</b>  | Removable jewelry cabinet bed<br>GLD13315R                                                                   | room furniture | Brand  | Go        | oodlife       |
|-------------------------|--------------------------------------------------------------------------------------------------------------|----------------|--------|-----------|---------------|
| Item No.                | GLD13315R                                                                                                    |                |        |           |               |
| Product size            |                                                                                                              |                |        |           |               |
| (16.14*15.75*57.87INCH) |                                                                                                              |                |        |           |               |
| Colors                  | White, black, brown, gray                                                                                    |                |        |           |               |
| Function                | floor standing +Wall mount +over the door, for jewelry, accessories storage                                  |                |        |           |               |
| Material                | MDF+NC paiting Soft Inner velvet liner                                                                       |                |        |           |               |
| Organizer details       | Earring holders; Plastic tray organizers; Necklace hooks; Finger ring holders; Inner mirror.                 |                |        |           |               |
| Package size            | W41*D40*H147cm /(INCH:51.18"* 17.32"* 5.71")                                                                 |                |        |           |               |
| Package                 | Knock down package, poly bag, poly foam;<br>A=A master carton;1pc per carton; international drop test passed |                |        |           |               |
| Carton CBM              | $0.1 \text{m}^3$                                                                                             |                |        | N.W./G.W. | 12.2kgs/14kgs |
| 20GP                    | 213pcs                                                                                                       | 40HQ           | 442pcs | MOQ       | 534 pieces    |