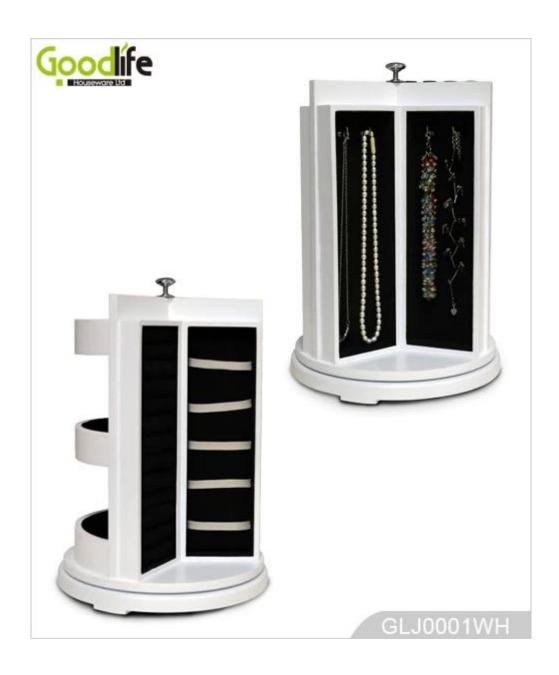

# **SOLUTIONS FOR YOUR GOODLIFE!**

- Revolving body with round base.
- Divided space and organizers perfect for storing watch and accessories.
- Metal handle and magnet closure.
- Assembled package with form poly form and strong carton.
- Soft inner flocking lining.

## **Product Features**

 Production Name
 Revolving tabletop wooden jewelry organizer
 Brand
 Goodlife

Item No. GLJ0001

**Product size** W21\*D21\*H32cm (Inch :W8.27\*D8.27\*H12.6 )

**Colors** White, black, brown, natural wood

**Function** Tabletop, for accessories and watch organize and storage **Material** EU-standard MDF; Flocking inner lining and pillows

Organizer details - earring holders - necklace holders

**Package size** 52\*52\*37.5 CM (Inch:20.47\* 20.47\* 14.76)