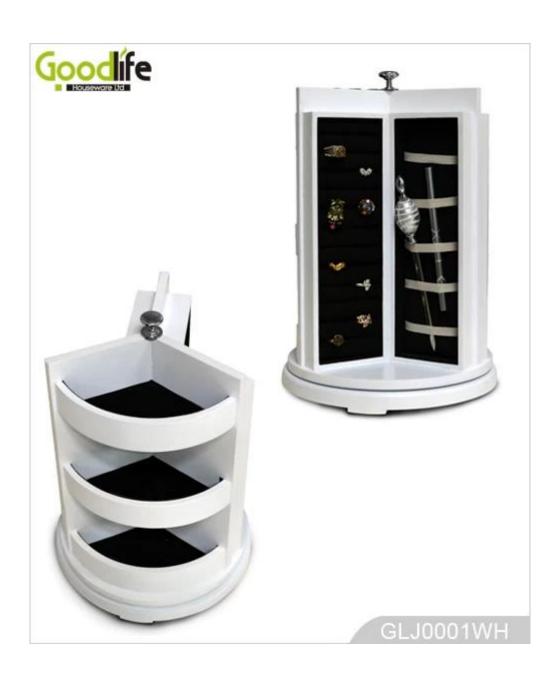

# **SOLUTIONS FOR YOUR GOODLIFE!**

- Revolving body with round base.
- Divided space and organizers perfect for storing watch and accessories.
- Metal handle and magnet closure.
- Assembled package with form poly form and strong carton.
- Soft inner flocking lining.

## **Product Features**

 Production Name
 Revolving tabletop wooden jewelry organizer
 Brand
 Goodlife

Item No. GLJ0001

**Product size** W21\*D21\*H32cm (Inch :W8.27\*D8.27\*H12.6 )

**Colors** White, black, brown, natural wood

**Function** Tabletop, for accessories and watch organize and storage **Material** EU-standard MDF; Flocking inner lining and pillows

Organizer details - earring holders - necklace holders

**Package size** 52\*52\*37.5 CM (Inch:20.47\* 20.47\* 14.76)