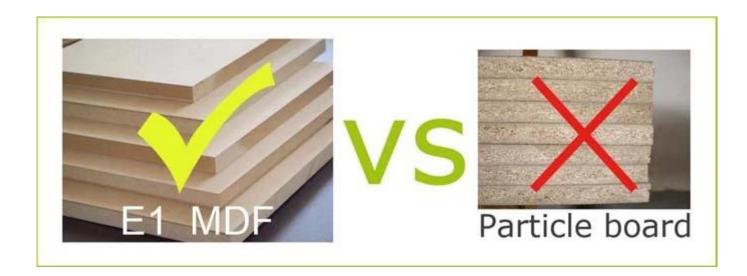

g inner lining and pillows

Organizer details - earring holders - necklace holders

**Package size** 52\*52\*37.5 CM (Inch:20.47\* 20.47\* 14.76)

Assembled package;

Package 1 piece per 1 PE bag; 4pcs per 1 carton;

Poly foam protecting; strong master carton.

 Carton CBM
 52\*52\*37.5 CM=0.101m³
 N.W./G.W.
 8kgs/10kgs

 20GP
 1100pcs
 40HQ
 2600pcs
 MOQ
 1000 pcs

# Workmanship And Package

Constuction
Assembly of sub-pieces
of semi-finished products.

# Hand sanded 3 times Sanding Polishing.

Painting Automatic spray painting& Artificial spray painting.









# Drop Test

Drop test at International Standard.

## Package

Forming polyfoam , postage package KD package.

## Assembly of finished product

MANUAL ASSEMBLY OF SUB-PARTS AND HARDWARE ACCESSORIES.

















# Material



Certificates











# Our team













#### **Our Business services:**

- 1. Your inquiry related to our products or prices will be replied in 12hours in working date.
- 2. Experience sales answer your inquiry and give you related business service.
- 3. OEM&ODM are welcome, we have over 10 years' experience working with OEM project.
- 4. We are looking for the sales exclusive of our ODM <u>wooden mirror jewelry</u> <u>cabinet</u>.
- 5. Sales exclusive agent sales right have been protect.

## **Package information:**

- 1. Forming polyfoam for the post package
- 2. 6-side strong polyfoam are used for safe package during transportation.
- 3. Assembled kit and User Manual are available for each cabinet.

#### **Production lead time**

- 1.  $25\sim50$  days after received deposit.