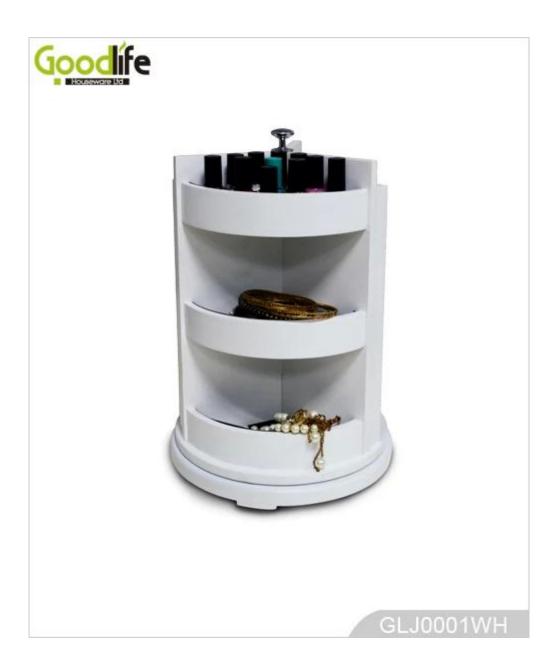

# **SOLUTIONS FOR YOUR GOODLIFE!**

- Revolving body with round base.
- Divided space and organizers perfect for storing watch and accessories.
- Metal handle and magnet closure.
- Assembled package with form poly form and strong carton.
- Soft inner flocking lining.

## **Product Features**

 Production Name
 Revolving tabletop wooden jewelry organizer
 Brand
 Goodlife

Item No. GLJ0001

**Product size** W21\*D21\*H32cm (Inch :W8.27\*D8.27\*H12.6 )

**Colors** White, black, brown, natural wood

**Function** Tabletop, for accessories and watch organize and storage **Material** EU-standard MDF; Flocking inner lining and pillows

Organizer details - earring holders - necklace holders

**Package size** 52\*52\*37.5 CM (Inch:20.47\* 20.47\* 14.76)