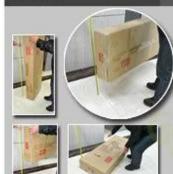

Assembled package;

Package 1 piece per 1 PE bag; 4pcs per 1 carton;

Poly foam protecting; strong master carton.

 Carton CBM
 52\*52\*37.5 CM=0.101m³
 N.W./G.W.
 8kgs/10kgs

 20GP
 1100pcs
 40HQ
 2600pcs
 MOQ
 1000 pcs

## Package

Forming polyfoam , postage package KD package.

## **Package information:**

- 1. Forming polyfoam for the post package
- 2. 6-side strong polyfoam are used for safe package during transportation.
- 3. Assembled kit and User Manual are available for each cabinet.