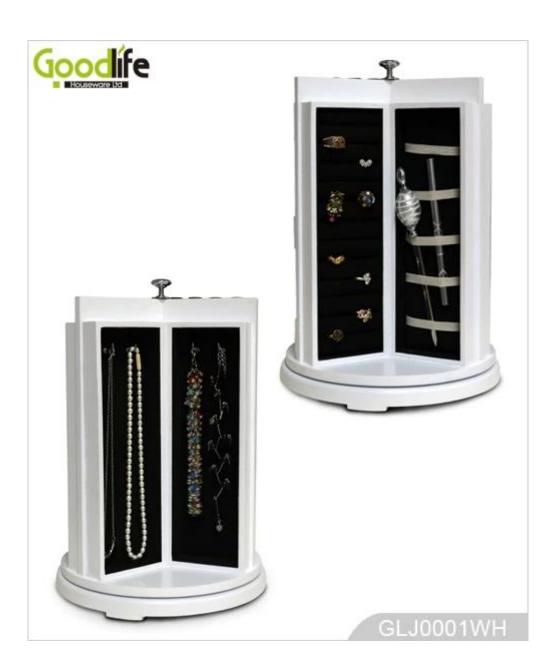

# **SOLUTIONS FOR YOUR GOODLIFE!**

- Revolving body with round base.
- Divided space and organizers perfect for storing watch and accessories.
- Metal handle and magnet closure.
- Assembled package with form poly form and strong carton.
- Soft inner flocking lining.

## **Product Features**

 Production Name
 Revolving tabletop wooden jewelry organizer
 Brand
 Goodlife

Item No. GLJ0001

**Product size** W21\*D21\*H32cm (Inch :W8.27\*D8.27\*H12.6 )

**Colors** White, black, brown, natural wood

**Function** Tabletop, for accessories and watch organize and storage **Material** EU-standard MDF; Flocking inner lining and pillows

Organizer details - earring holders - necklace holders

**Package size** 52\*52\*37.5 CM (Inch:20.47\* 20.47\* 14.76)