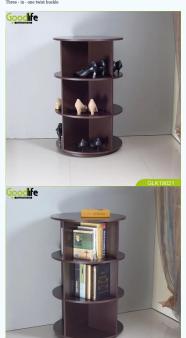

## $Rotation\ rack\ save\ space\ for\ storage\ book\ stationery\ convenience\ from\ Good Life.$

MDF board and finish with melamine; Rotation rack save space for storage book stationery convened with 1.00mm PVC ending; metal rotating Three - in - one twist buckle

|       |              | Rotation rack save space for storage<br>GoodLife.                                                             | book stationery convenience | ence from | Brand                   | Goodlife |        |  |  |
|-------|--------------|---------------------------------------------------------------------------------------------------------------|-----------------------------|-----------|-------------------------|----------|--------|--|--|
|       | Item No.     | GLK19021                                                                                                      |                             |           |                         |          |        |  |  |
|       | Product size | W80*D45*H74.5cm;                                                                                              |                             |           |                         |          |        |  |  |
|       | Colors       | white black brown and more color                                                                              |                             |           |                         |          |        |  |  |
|       | Function     | shoe rack , bookshelf                                                                                         |                             |           |                         |          |        |  |  |
|       | Material     | MDF board and finish with melamine; sean with 1.00mm PCv ending; metal rotating; Three -in -one twist buckle; |                             |           |                         |          |        |  |  |
| 00000 | Details      | rotating storage rack can put a lot of samall accessories                                                     |                             |           |                         |          |        |  |  |
|       | Package size | 65°65°18.5cm                                                                                                  |                             |           |                         |          |        |  |  |
|       |              | KO packing, 1 pieces per 1 carton, Poly from protecting, strong master carton.                                |                             |           |                         |          |        |  |  |
|       | Carton CBM   | 0.078m³                                                                                                       |                             | N.W./G.W. | N.JG.W. 26.4kgs/27.tkgs |          | 35     |  |  |
|       | 20GP         | 358pcs                                                                                                        | 40HQ                        | 871pcs    |                         | моо      | 200pcs |  |  |
|       |              |                                                                                                               |                             |           |                         |          |        |  |  |