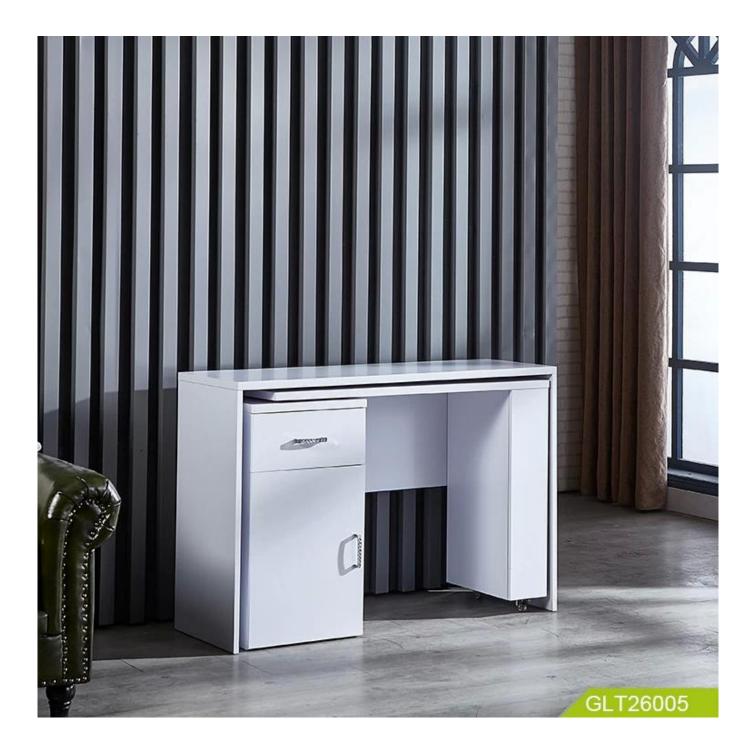

#### Product Features

| Production Name   | Saving space Muti-function                                                       | table for office and stud | ly Bra | and (   | Goodlife         |
|-------------------|----------------------------------------------------------------------------------|---------------------------|--------|---------|------------------|
| ltem No.          | GLT26005                                                                         |                           |        |         |                  |
| Product size      | 120*40*80 cm                                                                     |                           |        |         |                  |
| Colors            | White                                                                            |                           |        |         |                  |
| Function          | office, study                                                                    |                           |        |         |                  |
| Material          | particle board, metal handle                                                     |                           |        |         |                  |
| Organizer details | one drawer on top;<br>one table board in the middle<br>one cabinet in the bottom |                           |        |         |                  |
| Package size      | 99.00*60.00*19.00 cm                                                             |                           |        |         |                  |
| Package           | 1 pcs per 1 carton.                                                              |                           |        |         |                  |
| Carton CBM        | 0.113m³                                                                          |                           |        | N.W./G. | <b>W.</b> 0/0 kg |
| 20GP              | 247pcs                                                                           | 40HQ                      | 601pcs | MOQ     | 100 pcs          |