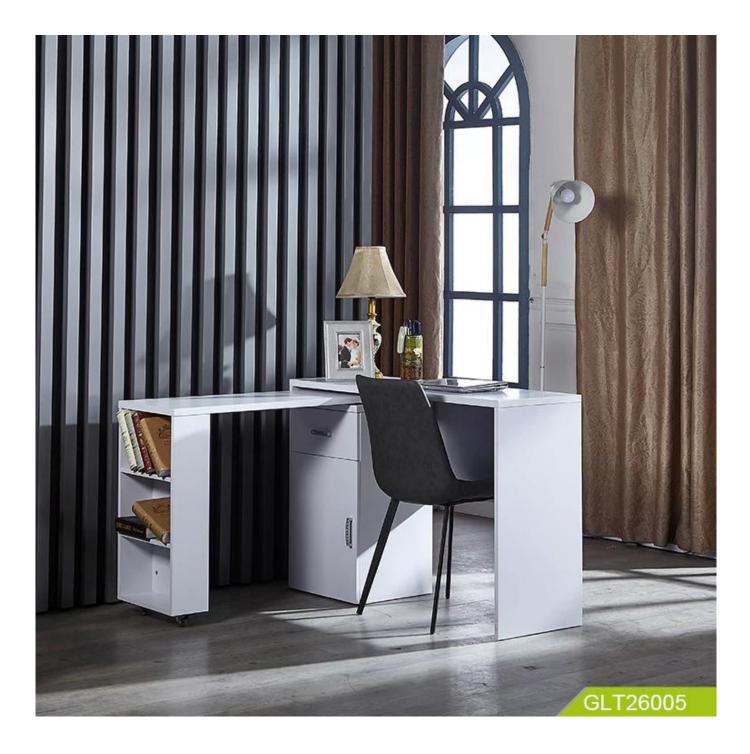

#### 1. Multi-function table, suitable for office, study

2. Big space, can storage books, pens

#### Product Features

| Production Name   | Saving space Muti-function                                                       | table for office and stud | ly Bra | and (   | Goodlife         |
|-------------------|----------------------------------------------------------------------------------|---------------------------|--------|---------|------------------|
| ltem No.          | GLT26005                                                                         |                           |        |         |                  |
| Product size      | 120*40*80 cm                                                                     |                           |        |         |                  |
| Colors            | White                                                                            |                           |        |         |                  |
| Function          | office, study                                                                    |                           |        |         |                  |
| Material          | particle board, metal handle                                                     |                           |        |         |                  |
| Organizer details | one drawer on top;<br>one table board in the middle<br>one cabinet in the bottom |                           |        |         |                  |
| Package size      | 99.00*60.00*19.00 cm                                                             |                           |        |         |                  |
| Package           | 1 pcs per 1 carton.                                                              |                           |        |         |                  |
| Carton CBM        | 0.113m³                                                                          |                           |        | N.W./G. | <b>W.</b> 0/0 kg |
| 20GP              | 247pcs                                                                           | 40HQ                      | 601pcs | MOQ     | 100 pcs          |