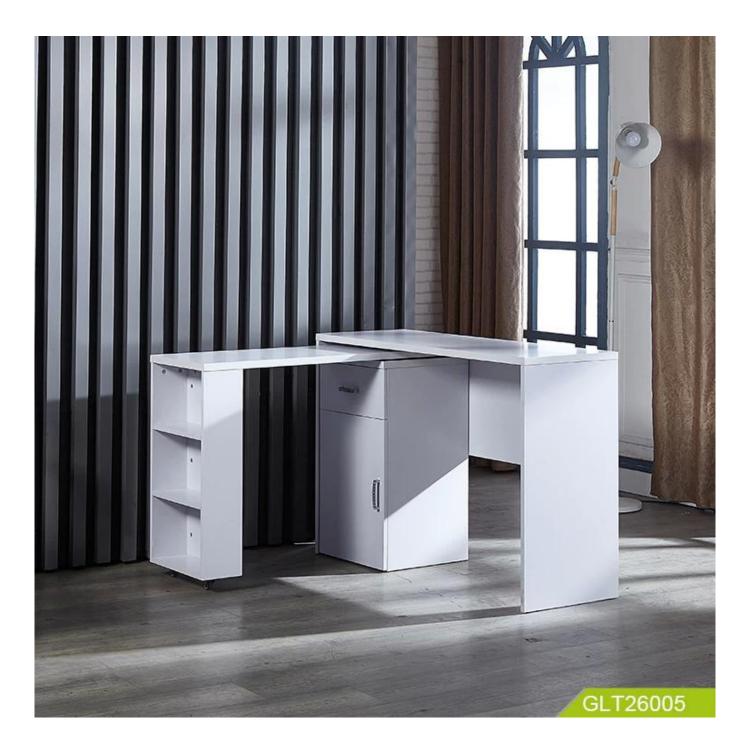

#### 1. Multi-function table, suitable for office, study

2. Big space, can storage books, pens

#### Product Features

| Production Name   | Saving space Muti-function                                                       | table for office and stud | ly Bra | and (   | Goodlife         |
|-------------------|----------------------------------------------------------------------------------|---------------------------|--------|---------|------------------|
| ltem No.          | GLT26005                                                                         |                           |        |         |                  |
| Product size      | 120*40*80 cm                                                                     |                           |        |         |                  |
| Colors            | White                                                                            |                           |        |         |                  |
| Function          | office, study                                                                    |                           |        |         |                  |
| Material          | particle board, metal handle                                                     |                           |        |         |                  |
| Organizer details | one drawer on top;<br>one table board in the middle<br>one cabinet in the bottom |                           |        |         |                  |
| Package size      | 99.00*60.00*19.00 cm                                                             |                           |        |         |                  |
| Package           | 1 pcs per 1 carton.                                                              |                           |        |         |                  |
| Carton CBM        | 0.113m³                                                                          |                           |        | N.W./G. | <b>W.</b> 0/0 kg |
| 20GP              | 247pcs                                                                           | 40HQ                      | 601pcs | MOQ     | 100 pcs          |