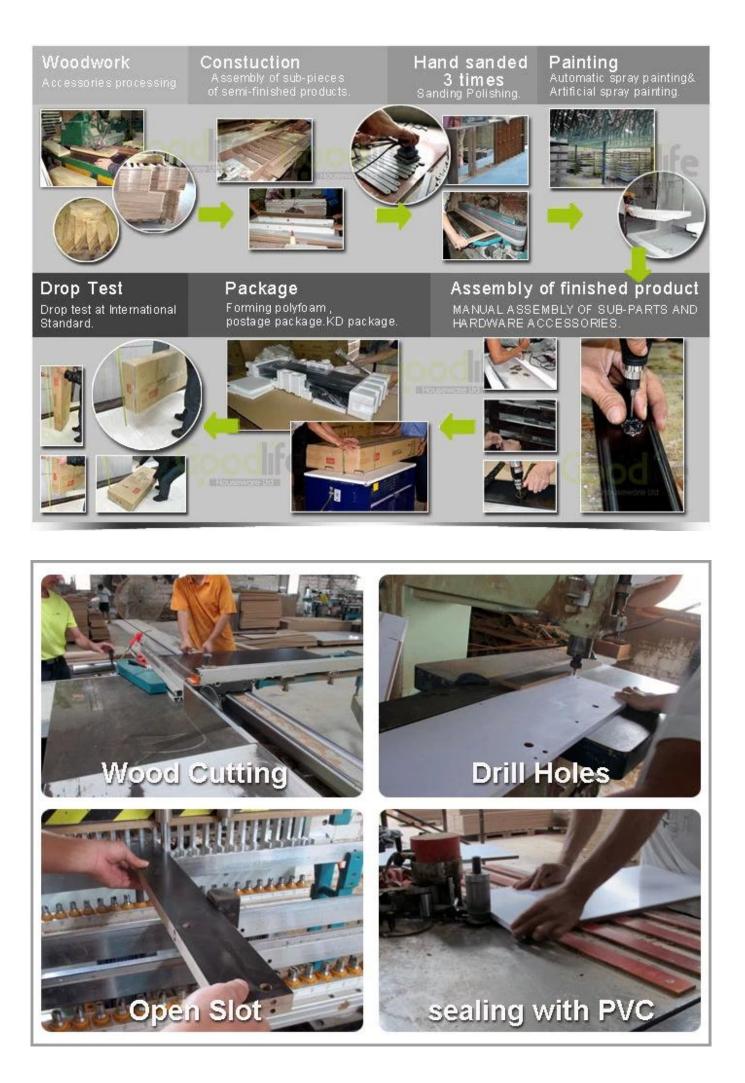

|        |         |                  |
| Package size      | 99.00*60.00*19.00 cm                                                             |                           |        |         |                  |
| Package           | 1 pcs per 1 carton.                                                              |                           |        |         |                  |
| Carton CBM        | 0.113m³                                                                          |                           |        | N.W./G. | <b>W.</b> 0/0 kg |
| 20GP              | 247pcs                                                                           | 40HQ                      | 601pcs | MOQ     | 100 pcs          |

### **Design And Color**









## Workmanship And Package



#### Material



#### Our team



#### **Our Business services:**

1. Your inquiry related to our products or prices will be replied in 12hours in working date.

2. Experience sales answer your inquiry and give you related business service.

3. OEM&ODM are welcome, we have over 10 years' experience working with OEM project.

4. We are looking for the sales exclusive of our ODM <u>wooden mirror jewelry</u> <u>cabinet</u>.

5. Sales exclusive agent sales right have been protect.

#### **Package information:**

- 1. Forming polyfoam for the post package
- 2. 6-side strong polyfoam are used for safe package during transportation.
- 3. Assembled kit and User Manual are available for each cabinet.

#### **Production lead time**

1. 25~50 days after received deposit.

2. Normal on production li