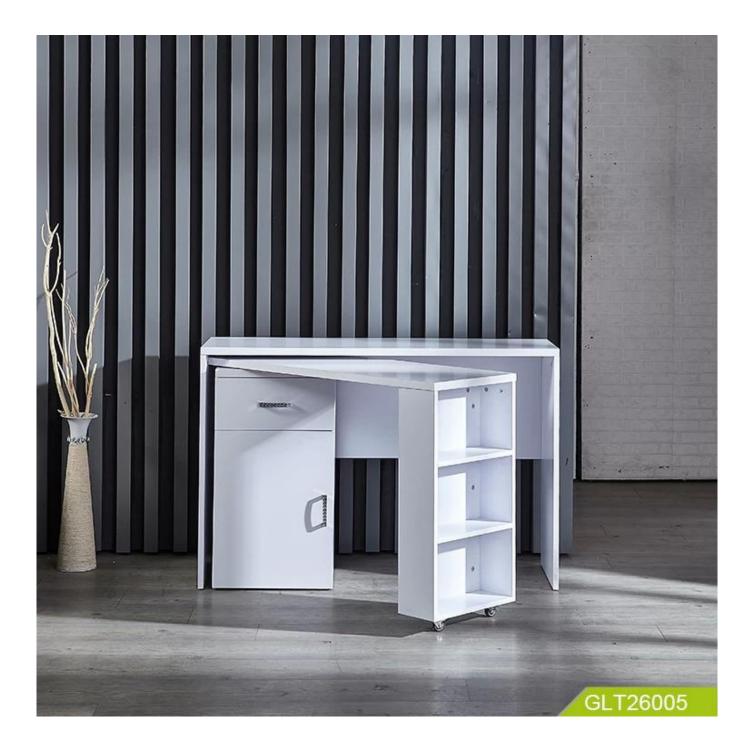

#### 1. Multi-function table, suitable for office, study

2. Big space, can storage books, pens

#### Product Features

| Production Name   | Saving space Muti-function                                                       | table for office and stud | ly Bra | and (   | Goodlife         |
|-------------------|----------------------------------------------------------------------------------|---------------------------|--------|---------|------------------|
| ltem No.          | GLT26005                                                                         |                           |        |         |                  |
| Product size      | 120*40*80 cm                                                                     |                           |        |         |                  |
| Colors            | White                                                                            |                           |        |         |                  |
| Function          | office, study                                                                    |                           |        |         |                  |
| Material          | particle board, metal handle                                                     |                           |        |         |                  |
| Organizer details | one drawer on top;<br>one table board in the middle<br>one cabinet in the bottom |                           |        |         |                  |
| Package size      | 99.00*60.00*19.00 cm                                                             |                           |        |         |                  |
| Package           | 1 pcs per 1 carton.                                                              |                           |        |         |                  |
| Carton CBM        | 0.113m³                                                                          |                           |        | N.W./G. | <b>W.</b> 0/0 kg |
| 20GP              | 247pcs                                                                           | 40HQ                      | 601pcs | MOQ     | 100 pcs          |