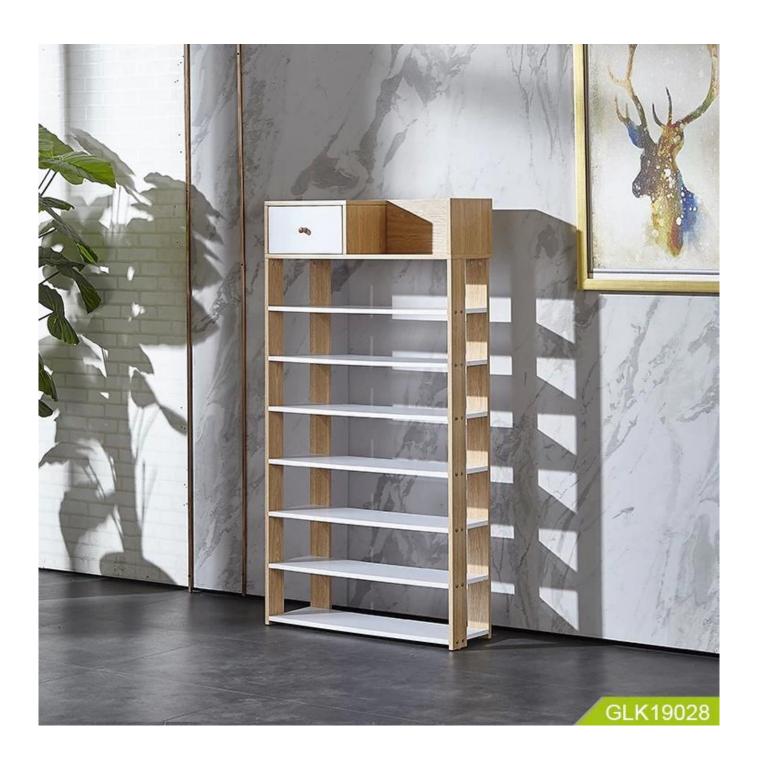

# Saving space strorage shelf in 7 layers

- For living room, bedroom, study room, kitchen etc.
- 7 layers storage shelf and one drawers on top
- Put things like shoes, accessories, books, kitchenwares and so on, really perfect life.

### **Product Features**

| Production Name   | Saving space<br>shelf in 7 lay           | _    | Brand    | Goodlife  |           |
|-------------------|------------------------------------------|------|----------|-----------|-----------|
| Item No.          | GLK19028                                 |      |          |           |           |
| Product size      | W75*D24*H140cm                           |      |          |           |           |
| Colors            | mix                                      |      |          |           |           |
| Function          | Floor standing;<br>Space-saving storage. |      |          |           |           |
| Material          | MDF with melamine                        |      |          |           |           |
| Organizer details | 7 layers shelves and one drawers on top  |      |          |           |           |
| Package size      | 127.00*28.00*18.50cm                     |      |          |           |           |
| Package           | 1 piece per 1 carton;                    |      |          |           |           |
| Carton CBM        | $0.066 \text{m}^3$                       |      |          | N.W./G.W. | 0kgs/0kgs |
| 20GP              | 424pcs                                   | 40HQ | 1030 pcs | MOQ       | 300pcs    |