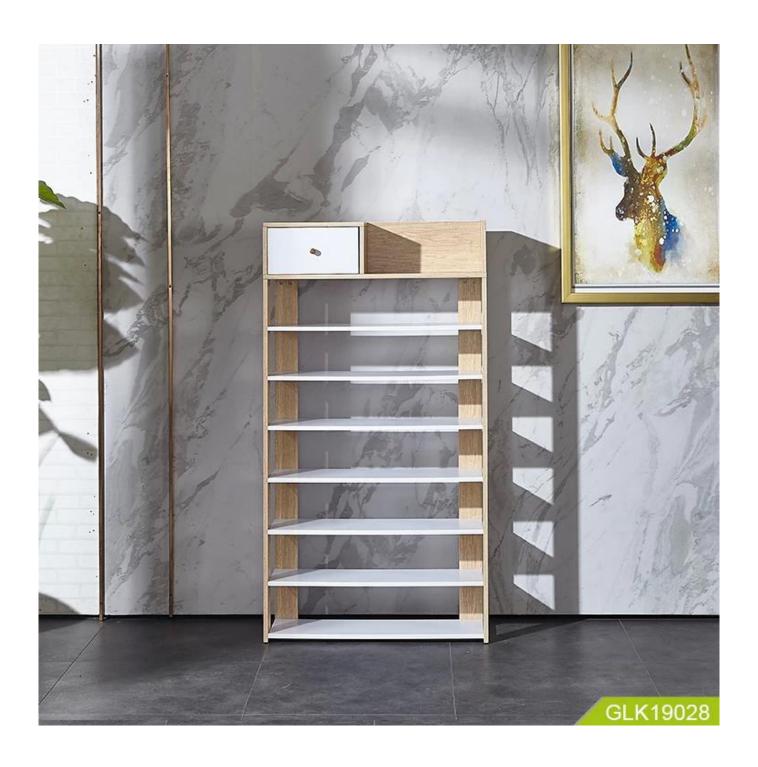

# Saving space strorage shelf in 7 layers

- For living room, bedroom, study room, kitchen etc.
- 7 layers storage shelf and one drawers on top
- Put things like shoes, accessories, books, kitchenwares and so on, really perfect life.

### **Product Features**

| Production Name   | Saving space<br>shelf in 7 lay           | _    | Brand    | Goodlife  |           |
|-------------------|------------------------------------------|------|----------|-----------|-----------|
| Item No.          | GLK19028                                 |      |          |           |           |
| Product size      | W75*D24*H140cm                           |      |          |           |           |
| Colors            | mix                                      |      |          |           |           |
| Function          | Floor standing;<br>Space-saving storage. |      |          |           |           |
| Material          | MDF with melamine                        |      |          |           |           |
| Organizer details | 7 layers shelves and one drawers on top  |      |          |           |           |
| Package size      | 127.00*28.00*18.50cm                     |      |          |           |           |
| Package           | 1 piece per 1 carton;                    |      |          |           |           |
| Carton CBM        | $0.066 \text{m}^3$                       |      |          | N.W./G.W. | 0kgs/0kgs |
| 20GP              | 424pcs                                   | 40HQ | 1030 pcs | MOQ       | 300pcs    |