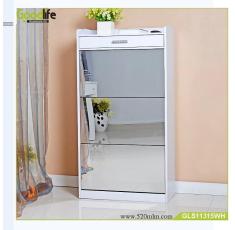

| Colors       | White, black, brown, red and customize color is available.                                            |                          |
|--------------|-------------------------------------------------------------------------------------------------------|--------------------------|
| Function     | For home shoe organizing and storage. Living room and hallway                                         |                          |
| Material     | EU-standard Eco-friendly MDF with melamine                                                            |                          |
| Details      | 4 rotary cabinets with 1 drawer, double shoe rack                                                     |                          |
| Package size | Carton A:69*41.5*17.5 cm (Inch:27.17*16.34*6.89)<br>Carton B:149.5*28*12.5 cm (Inch:58.86*11.02*4.92) |                          |
| Package      | KD packing, 1piece per 2 cartons,<br>Poly foam protecting, strong master carton.                      |                          |
| Carton CBM   | 149.5*28*12.5 cm=0.052m3                                                                              | .W./G.W. 36.5kgs/40.5kgs |
| 20GP         | 275 pieces 40HQ 66                                                                                    | 67 pieces MOQ 200 pieces |
|              |                                                                                                       |                          |