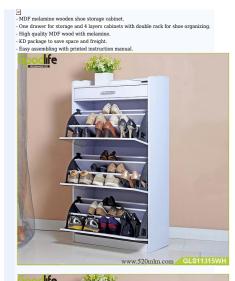

| Colors       | White, black, brown, red and customize color is available.                                            |                          |
|--------------|-------------------------------------------------------------------------------------------------------|--------------------------|
| Function     | For home shoe organizing and storage. Living room and hallway                                         |                          |
| Material     | EU-standard Eco-friendly MDF with melamine                                                            |                          |
| Details      | 4 rotary cabinets with 1 drawer, double shoe rack                                                     |                          |
| Package size | Carton A:69*41.5*17.5 cm (Inch:27.17*16.34*6.89)<br>Carton B:149.5*28*12.5 cm (Inch:58.86*11.02*4.92) |                          |
| Package      | KD packing, 1piece per 2 cartons,<br>Poly foam protecting, strong master carton.                      |                          |
| Carton CBM   | 149.5*28*12.5 cm=0.052m3                                                                              | .W./G.W. 36.5kgs/40.5kgs |
| 20GP         | 275 pieces 40HQ 66                                                                                    | 67 pieces MOQ 200 pieces |
|              |                                                                                                       |                          |