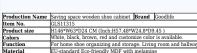

| Colors       | White, black, brown, red and customize color is available.                                            |                          |
|--------------|-------------------------------------------------------------------------------------------------------|--------------------------|
| Function     | For home shoe organizing and storage. Living room and hallway                                         |                          |
| Material     | EU-standard Eco-friendly MDF with melamine                                                            |                          |
| Details      | 4 rotary cabinets with 1 drawer, double shoe rack                                                     |                          |
| Package size | Carton A:69*41.5*17.5 cm (Inch:27.17*16.34*6.89)<br>Carton B:149.5*28*12.5 cm (Inch:58.86*11.02*4.92) |                          |
| Package      | KD packing, 1piece per 2 cartons,<br>Poly foam protecting, strong master carton.                      |                          |
| Carton CBM   | 149.5*28*12.5 cm=0.052m3                                                                              | .W./G.W. 36.5kgs/40.5kgs |
| 20GP         | 275 pieces 40HQ 66                                                                                    | 67 pieces MOQ 200 pieces |
|              |                                                                                                       |                          |