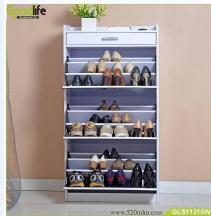

| Colors       | White, black, brown, red and customize color is available.                                            |                          |
|--------------|-------------------------------------------------------------------------------------------------------|--------------------------|
| Function     | For home shoe organizing and storage. Living room and hallway                                         |                          |
| Material     | EU-standard Eco-friendly MDF with melamine                                                            |                          |
| Details      | 4 rotary cabinets with 1 drawer, double shoe rack                                                     |                          |
| Package size | Carton A:69*41.5*17.5 cm (Inch:27.17*16.34*6.89)<br>Carton B:149.5*28*12.5 cm (Inch:58.86*11.02*4.92) |                          |
| Package      | KD packing, 1piece per 2 cartons,<br>Poly foam protecting, strong master carton.                      |                          |
| Carton CBM   | 149.5*28*12.5 cm=0.052m3                                                                              | .W./G.W. 36.5kgs/40.5kgs |
| 20GP         | 275 pieces 40HQ 66                                                                                    | 67 pieces MOQ 200 pieces |
|              |                                                                                                       |                          |