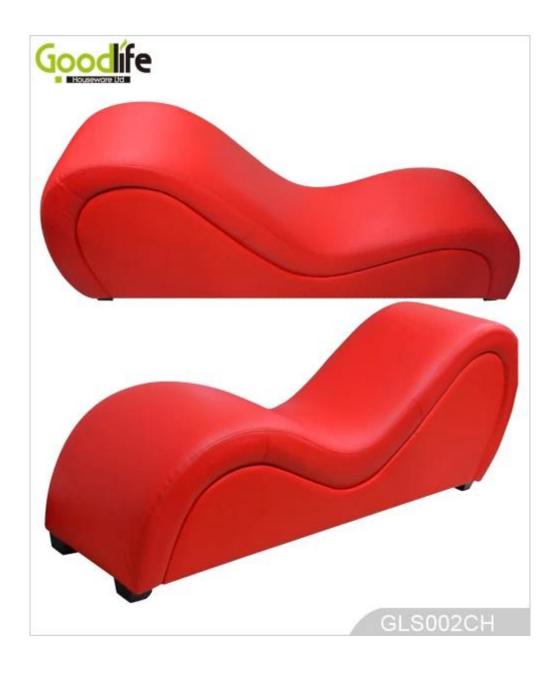

|      |        |       |
| Carton CBM                                | 0.76m <sup>3</sup>                                                                                                                                                                                                                                                                             |      | MOQ    | 1 pcs |
| 20GP                                      | 37 pcs                                                                                                                                                                                                                                                                                         | 40HQ | 90 pcs |       |

## Design And Color







## Workmanship And Package



## Material



## Certificates



Our team



#### **Our Business services:**

1. Your inquiry related to our products or prices will be replied in 12hours in working date.

2. Experience sales answer your inquiry and give you related business service.

3. OEM&ODM are welcome, we have over 10 years' experience working with OEM project.

4. We are looking for the sales exclusive of our ODM <u>wooden mirror jewelry</u> <u>cabinet</u>.

5. Sales exclusive agent sales right have been protect.

#### **Package information:**

- 1. Forming polyfoam for the post package
- 2. 6-side strong polyfoam are used for safe package during transportation.
- 3. Assembled kit and User Manual are available for each cabinet.

#### **Production lead time**

1. 25~50 days after r