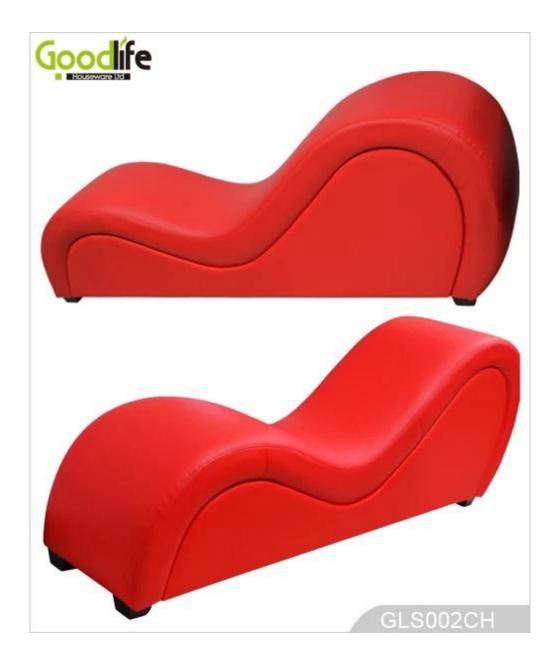

|      |        |       |
| Carton CBM                                | 0.76m <sup>3</sup>                                                                                                                                                                                                                                                                             |      | MOQ    | 1 pcs |
| 20GP                                      | 37 pcs                                                                                                                                                                                                                                                                                         | 40HQ | 90 pcs |       |

## Design And Color







## Workmanship And Package



## Material



## Certificates



Our team



#### **Our Business services:**

1. Your inquiry related to our products or prices will be replied in 12hours in working date.

2. Experience sales answer your inquiry and give you related business service.

3. OEM&ODM are welcome, we have over 10 years' experience working with OEM project.

4. We are looking for the sales exclusive of our ODM <u>wooden mirror jewelry</u> <u>cabinet</u>.

5. Sales exclusive agent sales right have been protect.

#### **Package information:**

- 1. Forming polyfoam for the post package
- 2. 6-side strong polyfoam are used for safe package during transportation.
- 3. Assembled kit and User Manual are available for each cabinet.

#### **Production lead time**

1. 25~50 days after rec