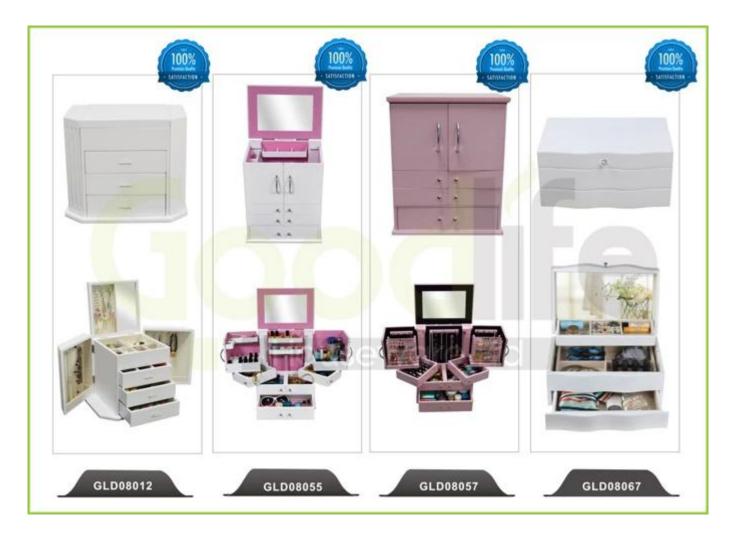

services:**

- 1. Your inquiry related to our products or prices will be replied in 12hours in working date.
- 2. Experience sales answer your inquiry and give you related business service.
- 3. OEM&ODM are welcome, we have over 10 years' experience working with OEM project.
- 4. We are looking for the sales exclusive of our ODM wooden mirror jewelry cabinet.
- 5. Sales exclusive agent sales right have been protect.

### **Package information:**

- 1. Forming polyfoam for the post package
- 2. 6-side strong polyfoam are used for safe package during transportation.
- 3. Assembled kit and User Manual are available for each cabinet.

#### **Production lead time**

- 1. 25~50 days after received deposit.
- 2. Normal on production line production lead time is 15days after received deposit.