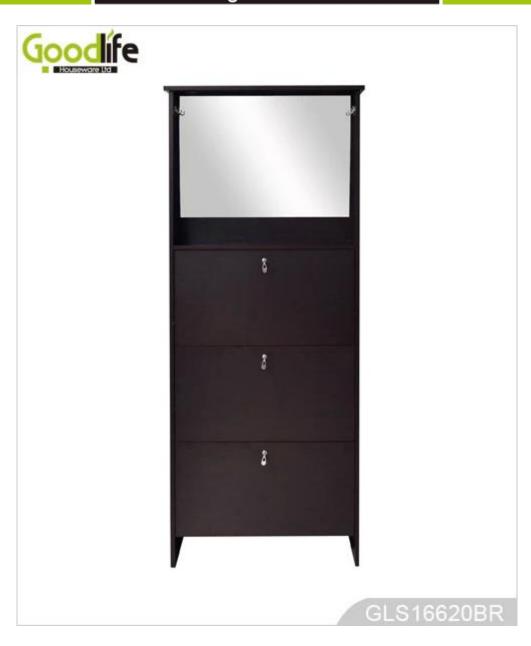

# **SOLUTIONS FOR YOUR GOODLIFE!**

- 1) Wooden mirror shoe cabinet, available white , black , brown color.
- 2) Max can storage 15 pairs lady shoes, with 3 shoe drawers.
- 3) Dressing mirror elegant design, and good looking .
- 4) Inside and outside high quality melamine MDF wood .
- 5) It can be changed to 4 shoe rack ,3 shoe rack,2 shoe rack and 1 shoe racks ...
- 6) KD package save freight and avoid damage of the mirror.
- 7) Easy assemble with clear color manual instruction.

## **Product Features**

| Production<br>Name | Living room furniture mirror shoe cabinet                 | Brand | Goodlife |
|--------------------|-----------------------------------------------------------|-------|----------|
| Item No.           | GLS16620                                                  |       |          |
| Product size       | H160* W66*D26cm (Inch: H63*W26*D10.3)                     |       |          |
| Colors             | White, black, brown, customized color is accepted         |       |          |
| Function           | Floor standing, for living room storage and shoe organize |       |          |
| Material           | MDF with melamine                                         |       |          |
| Package size       | H163.5*W47.5*D10cm (Inch: H64.4* W18.7*D3.94)             |       |          |
|                    | KD packing,                                               |       |          |
| Package            | 1piece per 1 carton, Poly foam for protecting,            |       |          |