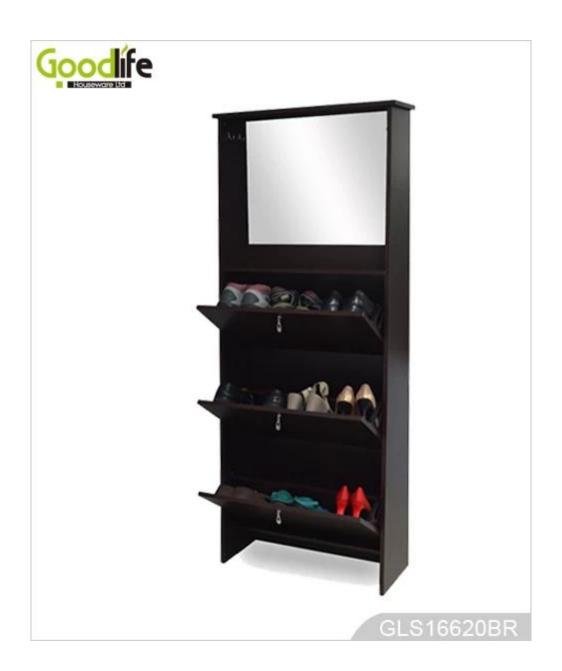

# **SOLUTIONS FOR YOUR GOODLIFE!**

- 1) Wooden mirror shoe cabinet, available white , black , brown color.
- 2) Max can storage 15 pairs lady shoes, with 3 shoe drawers.
- 3) Dressing mirror elegant design, and good looking .
- 4) Inside and outside high quality melamine MDF wood .
- 5) It can be changed to 4 shoe rack ,3 shoe rack,2 shoe rack and 1 shoe racks ...
- 6) KD package save freight and avoid damage of the mirror.
- 7) Easy assemble with clear color manual instruction.

## **Product Features**

| Production<br>Name | Living room furniture mirror shoe cabinet                 | Brand | Goodlife |
|--------------------|-----------------------------------------------------------|-------|----------|
| Item No.           | GLS16620                                                  |       |          |
| Product size       | H160* W66*D26cm (Inch: H63*W26*D10.3)                     |       |          |
| Colors             | White, black, brown, customized color is accepted         |       |          |
| Function           | Floor standing, for living room storage and shoe organize |       |          |
| Material           | MDF with melamine                                         |       |          |
| Package size       | H163.5*W47.5*D10cm (Inch: H64.4* W18.7*D3.94)             |       |          |
|                    | KD packing,                                               |       |          |
| Package            | 1piece per 1 carton, Poly foam for protecting,            |       |          |