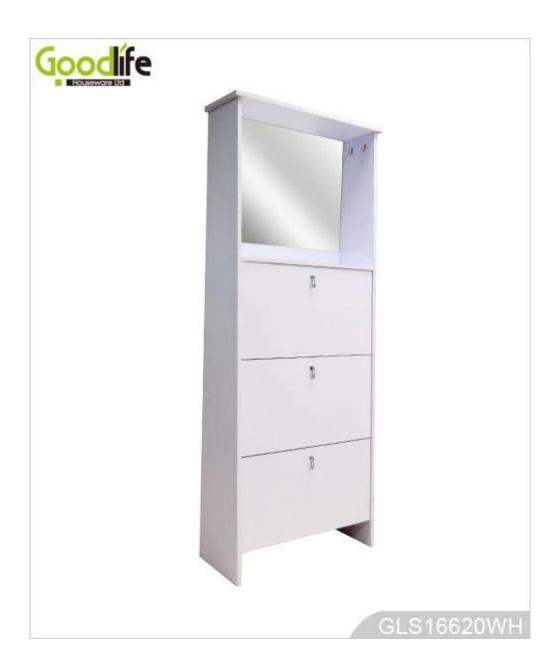

# **SOLUTIONS FOR YOUR GOODLIFE!**

- 1) Wooden mirror shoe cabinet, available white , black , brown color.
- 2) Max can storage 15 pairs lady shoes, with 3 shoe drawers.
- 3) Dressing mirror elegant design, and good looking .
- 4) Inside and outside high quality melamine MDF wood .
- 5) It can be changed to 4 shoe rack ,3 shoe rack,2 shoe rack and 1 shoe racks ...
- 6) KD package save freight and avoid damage of the mirror.
- 7) Easy assemble with clear color manual instruction.

## **Product Features**

| Production<br>Name | Living room furniture mirror shoe cabinet                 | Brand | Goodlife |
|--------------------|-----------------------------------------------------------|-------|----------|
| Item No.           | GLS16620                                                  |       |          |
| Product size       | H160* W66*D26cm (Inch: H63*W26*D10.3)                     |       |          |
| Colors             | White, black, brown, customized color is accepted         |       |          |
| Function           | Floor standing, for living room storage and shoe organize |       |          |
| Material           | MDF with melamine                                         |       |          |
| Package size       | H163.5*W47.5*D10cm (Inch: H64.4* W18.7*D3.94)             |       |          |
|                    | KD packing,                                               |       |          |
| Package            | 1piece per 1 carton, Poly foam for protecting,            |       |          |