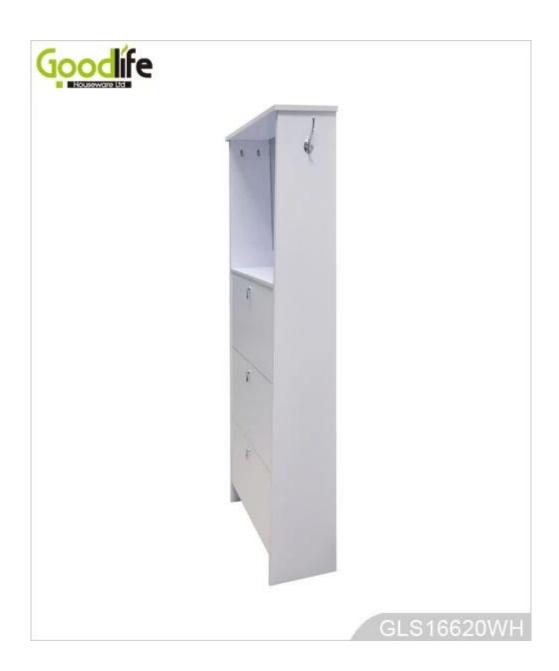

# **SOLUTIONS FOR YOUR GOODLIFE!**

- 1) Wooden mirror shoe cabinet, available white , black , brown color.
- 2) Max can storage 15 pairs lady shoes, with 3 shoe drawers.
- 3) Dressing mirror elegant design, and good looking .
- 4) Inside and outside high quality melamine MDF wood .
- 5) It can be changed to 4 shoe rack ,3 shoe rack,2 shoe rack and 1 shoe racks ...
- 6) KD package save freight and avoid damage of the mirror.
- 7) Easy assemble with clear color manual instruction.

## **Product Features**

| Production<br>Name | Living room furniture mirror shoe cabinet                 | Brand | Goodlife |
|--------------------|-----------------------------------------------------------|-------|----------|
| Item No.           | GLS16620                                                  |       |          |
| Product size       | H160* W66*D26cm (Inch: H63*W26*D10.3)                     |       |          |
| Colors             | White, black, brown, customized color is accepted         |       |          |
| Function           | Floor standing, for living room storage and shoe organize |       |          |
| Material           | MDF with melamine                                         |       |          |
| Package size       | H163.5*W47.5*D10cm (Inch: H64.4* W18.7*D3.94)             |       |          |
|                    | KD packing,                                               |       |          |
| Package            | 1piece per 1 carton, Poly foam for protecting,            |       |          |