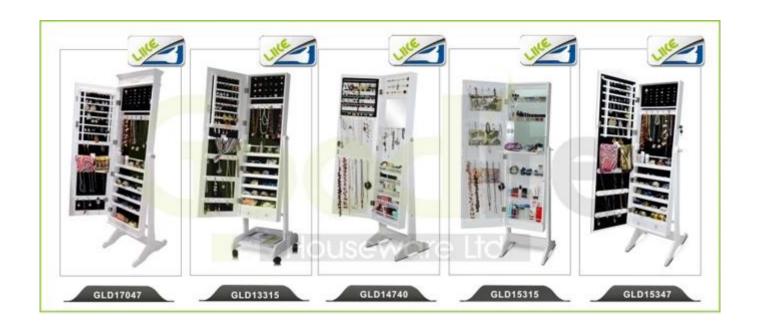

ss services:**

- 1. Your inquiry related to our products or prices will be replied in 12hours in working date.
- 2. Experience sales answer your inquiry and give you related business service.
- 3. OEM&ODM are welcome, we have over 10 years' experience working with OEM project.
- 4. We are looking for the sales exclusive of our ODM wooden mirror jewelry cabinet.
- 5. Sales exclusive agent sales right have been protect.

### **Package information:**

- 1. Forming polyfoam for the post package
- 2. 6-side strong polyfoam are used for safe package during transportation.
- 3. Assembled kit and User Manual are available for each cabinet.

#### **Production lead time**

- 1. 25~50 days after received deposit.
- 2. Normal on production line production lead time is 15days after received deposit.