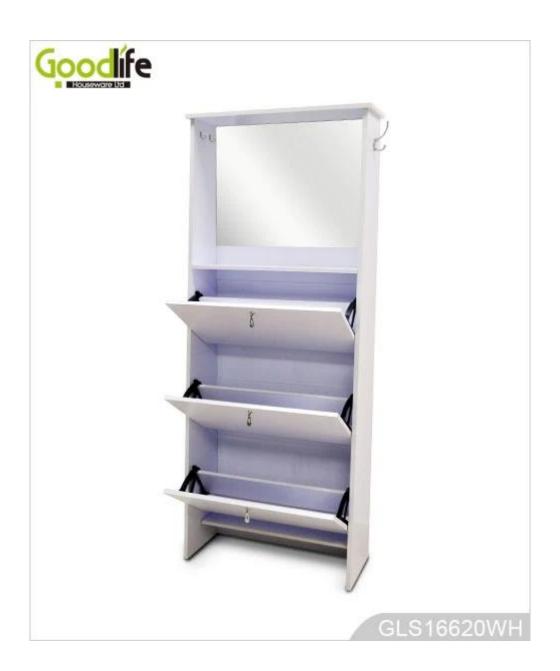

# **SOLUTIONS FOR YOUR GOODLIFE!**

- 1) Wooden mirror shoe cabinet, available white , black , brown color.
- 2) Max can storage 15 pairs lady shoes, with 3 shoe drawers.
- 3) Dressing mirror elegant design, and good looking .
- 4) Inside and outside high quality melamine MDF wood .
- 5) It can be changed to 4 shoe rack ,3 shoe rack,2 shoe rack and 1 shoe racks ...
- 6) KD package save freight and avoid damage of the mirror.
- 7) Easy assemble with clear color manual instruction.

## Our team