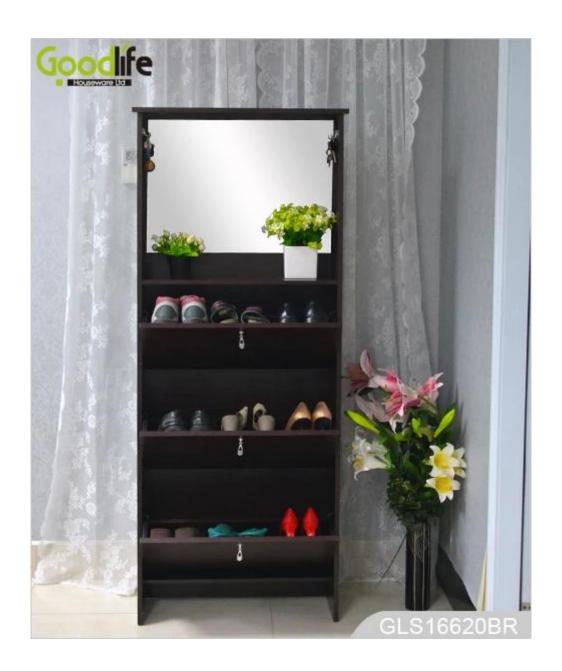

# **SOLUTIONS FOR YOUR GOODLIFE!**

- 1) Wooden mirror shoe cabinet, available white , black , brown color.
- 2) Max can storage 15 pairs lady shoes, with 3 shoe drawers.
- 3) Dressing mirror elegant design, and good looking .
- 4) Inside and outside high quality melamine MDF wood .
- 5) It can be changed to 4 shoe rack ,3 shoe rack,2 shoe rack and 1 shoe racks ...
- 6) KD package save freight and avoid damage of the mirror.
- 7) Easy assemble with clear color manual instruction.

## **Product Features**

| Production<br>Name | Living room furniture mirror shoe cabinet                 | Brand | Goodlife |
|--------------------|-----------------------------------------------------------|-------|----------|
| Item No.           | GLS16620                                                  |       |          |
| Product size       | H160* W66*D26cm (Inch: H63*W26*D10.3)                     |       |          |
| Colors             | White, black, brown, customized color is accepted         |       |          |
| Function           | Floor standing, for living room storage and shoe organize |       |          |
| Material           | MDF with melamine                                         |       |          |
| Package size       | H163.5*W47.5*D10cm (Inch: H64.4* W18.7*D3.94)             |       |          |
|                    | KD packing,                                               |       |          |
| Package            | 1piece per 1 carton, Poly foam for protecting,            |       |          |