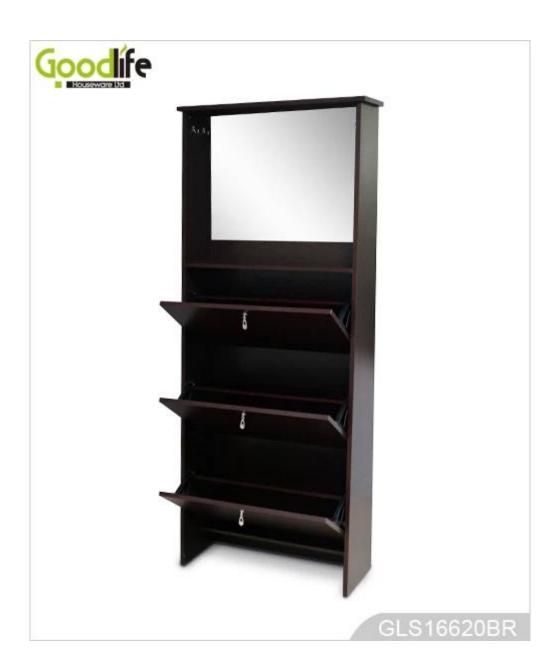

# **SOLUTIONS FOR YOUR GOODLIFE!**

- 1) Wooden mirror shoe cabinet, available white , black , brown color.
- 2) Max can storage 15 pairs lady shoes, with 3 shoe drawers.
- 3) Dressing mirror elegant design, and good looking .
- 4) Inside and outside high quality melamine MDF wood .
- 5) It can be changed to 4 shoe rack ,3 shoe rack,2 shoe rack and 1 shoe racks ...
- 6) KD package save freight and avoid damage of the mirror.
- 7) Easy assemble with clear color manual instruction.

## **Product Features**

| Production<br>Name | Living room furniture mirror shoe cabinet                 | Brand | Goodlife |
|--------------------|-----------------------------------------------------------|-------|----------|
| Item No.           | GLS16620                                                  |       |          |
| Product size       | H160* W66*D26cm (Inch: H63*W26*D10.3)                     |       |          |
| Colors             | White, black, brown, customized color is accepted         |       |          |
| Function           | Floor standing, for living room storage and shoe organize |       |          |
| Material           | MDF with melamine                                         |       |          |
| Package size       | H163.5*W47.5*D10cm (Inch: H64.4* W18.7*D3.94)             |       |          |
|                    | KD packing,                                               |       |          |
| Package            | 1piece per 1 carton, Poly foam for protecting,            |       |          |