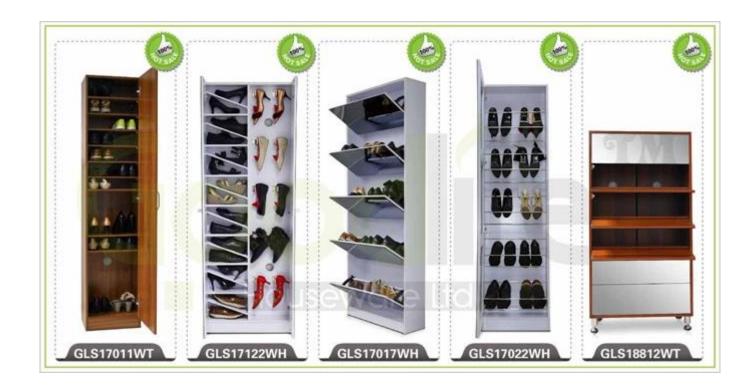

ces:**

- 1. Your inquiry related to our products or prices will be replied in 12hours in working date.
- 2. Experience sales answer your inquiry and give you related business service.
- 3. OEM&ODM are welcome, we have over 10 years' experience working with OEM project.
- 4. We are looking for the sales exclusive of our ODM wooden mirror jewelry cabinet.
- 5. Sales exclusive agent sales right have been protect.

### **Package information:**

- 1. Forming polyfoam for the post package
- 2. 6-side strong polyfoam are used for safe package during transportation.
- 3. Assembled kit and User Manual are available for each cabinet.

#### **Production lead time**

- 1. 25~50 days after received deposit.
- 2. Normal on production line production lead time is 15days after received deposit.