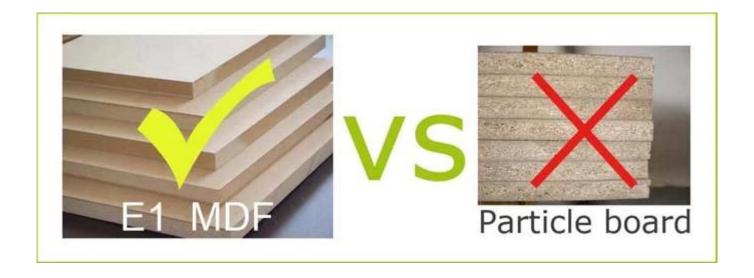

### Material

## **Product Features**

| Production<br>Name | Living room furniture mirror shoe cabinet                 | Brand | Goodlife |
|--------------------|-----------------------------------------------------------|-------|----------|
| Item No.           | GLS16620                                                  |       |          |
| Product size       | H160* W66*D26cm (Inch: H63*W26*D10.3)                     |       |          |
| Colors             | White, black, brown, customized color is accepted         |       |          |
| Function           | Floor standing, for living room storage and shoe organize |       |          |
| Material           | MDF with melamine                                         |       |          |
| Package size       | H163.5*W47.5*D10cm (Inch: H64.4* W18.7*D3.94)             |       |          |
|                    | KD packing,                                               |       |          |
| Package            | 1piece per 1 carton, Poly foam for protecting,            |       |          |