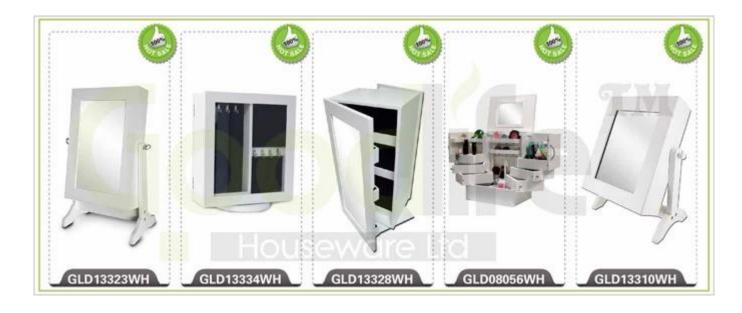

vices:**

- 1. Your inquiry related to our products or prices will be replied in 12hours in working date.
- 2. Experience sales answer your inquiry and give you related business service.
- 3. OEM&ODM are welcome, we have over 10 years' experience working with OEM project.
- 4. We are looking for the sales exclusive of our ODM wooden mirror jewelry cabinet.
- 5. Sales exclusive agent sales right have been protect.

### **Package information:**

- 1. Forming polyfoam for the post package
- 2. 6-side strong polyfoam are used for safe package during transportation.
- 3. Assembled kit and User Manual are available for each cabinet.

#### **Production lead time**

- 1. 25~50 days after received deposit.
- 2. Normal on production line production lead time is 15days after received deposit.