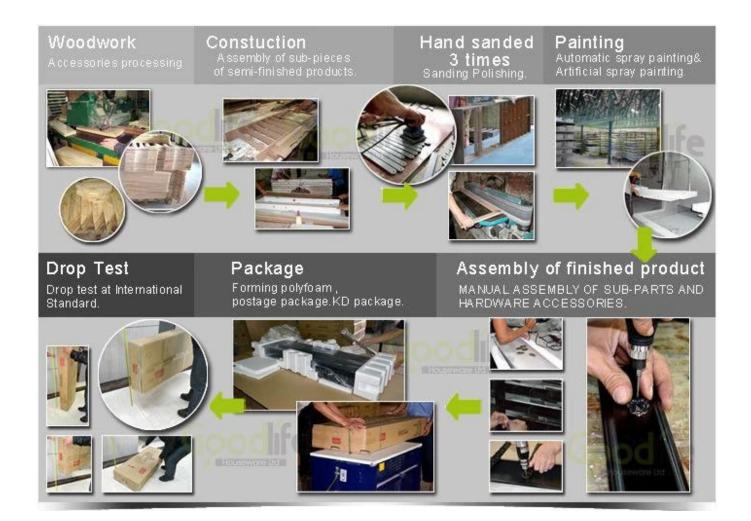

## Workmanship And Package

### **Package information:**

- 1. Forming polyfoam for the post package
- 2. 6-side strong polyfoam are used for safe package during transportation.
- 3. Assembled kit and User Manual are available for each cabinet.