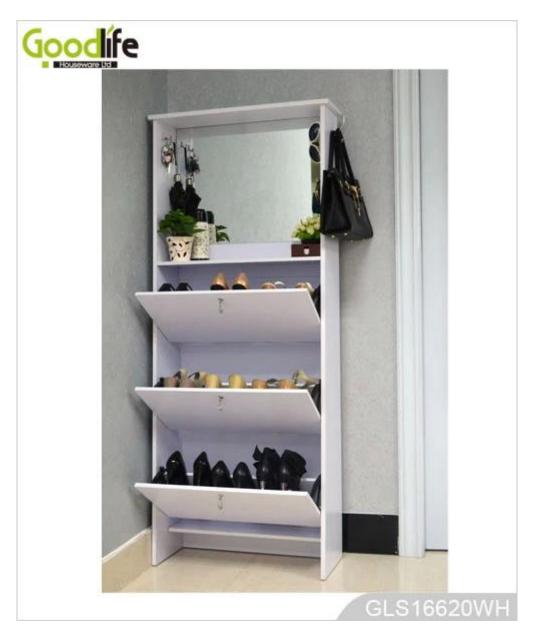

# **SOLUTIONS FOR YOUR GOODLIFE!**

- 1) Wooden mirror shoe cabinet, available white , black , brown color.
- 2) Max can storage 15 pairs lady shoes, with 3 shoe drawers.
- 3) Dressing mirror elegant design, and good looking .
- 4) Inside and outside high quality melamine MDF wood .
- 5) It can be changed to 4 shoe rack ,3 shoe rack,2 shoe rack and 1 shoe racks ...
- 6) KD package save freight and avoid damage of the mirror.
- 7) Easy assemble with clear color manual instruction.

## **Product Features**

| Production<br>Name | Living room furniture mirror shoe cabinet                 | Brand | Goodlife |
|--------------------|-----------------------------------------------------------|-------|----------|
| Item No.           | GLS16620                                                  |       |          |
| Product size       | H160* W66*D26cm (Inch: H63*W26*D10.3)                     |       |          |
| Colors             | White, black, brown, customized color is accepted         |       |          |
| Function           | Floor standing, for living room storage and shoe organize |       |          |
| Material           | MDF with melamine                                         |       |          |
| Package size       | H163.5*W47.5*D10cm (Inch: H64.4* W18.7*D3.94)             |       |          |
|                    | KD packing,                                               |       |          |
| Package            | 1piece per 1 carton, Poly foam for protecting,            |       |          |