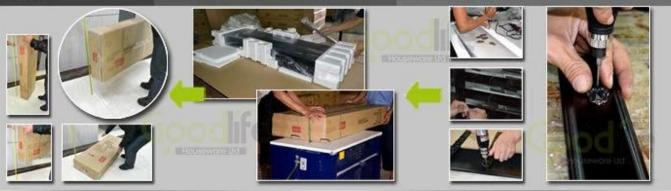

Drop Test Drop test at International Standard.

Package Forming polyfoam , postage package.KD package. Assembly of finished product MANUAL ASSEMBLY OF SUB-PARTS AND HARDWARE ACCESSORIES.

#### **Package information:**

- 1. Forming polyfoam for the post package
- 2. 6-side strong polyfoam are used for safe package during transportation.
- 3. Assembled kit and User Manual are available for each cabinet.