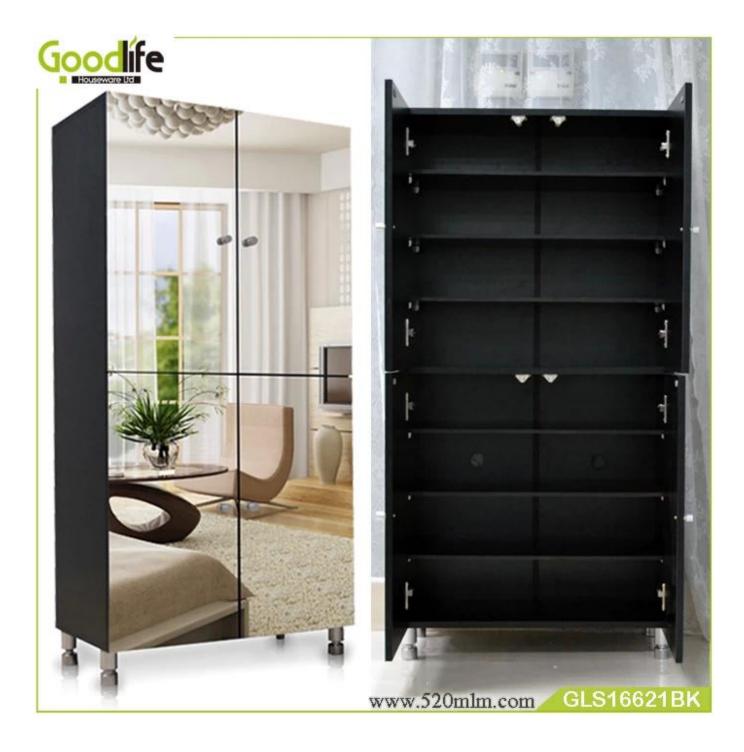

**Design And Color** 

# **Product Features**

| Production<br>Name | Shoe cabinet with 4 mirror doors GLS16621     | Brand | Goodlife |  |  |  |
|--------------------|-----------------------------------------------|-------|----------|--|--|--|
| Item No.           | GLS16621                                      |       |          |  |  |  |
| Product size       | H127*L63*W33.5CM                              |       |          |  |  |  |
| Colors             | White, black, brown, wooden color and more    |       |          |  |  |  |
| Function           | floor standing,<br>shoe storage and organizer |       |          |  |  |  |