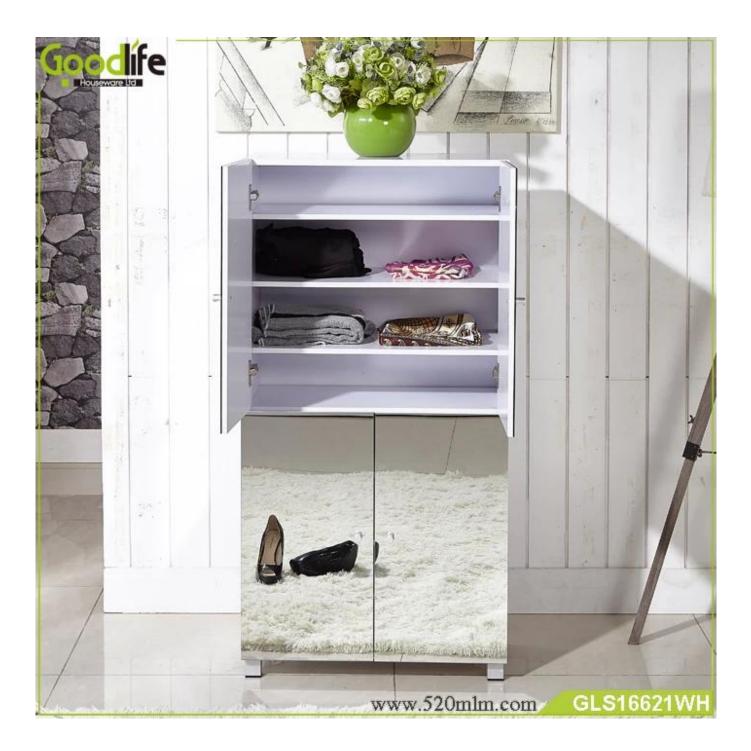

# **SOLUTIONS FOR YOUR GOODLIFE!**

Shoe cabinet with 4 mirror doors GLS16621

\*MDF board panel \*Outside and inside with Melamine \*Seal with PVC ending \*3MM mirror \*Buffer spring hinge \*Metal feet, metal handle.

**Design And Color** 

# **Product Features**

| Production<br>Name | Shoe cabinet with 4 mirror doors GLS16621     | Brand | Goodlife |  |  |  |
|--------------------|-----------------------------------------------|-------|----------|--|--|--|
| Item No.           | GLS16621                                      |       |          |  |  |  |
| Product size       | H127*L63*W33.5CM                              |       |          |  |  |  |
| Colors             | White, black, brown, wooden color and more    |       |          |  |  |  |
| Function           | floor standing,<br>shoe storage and organizer |       |          |  |  |  |