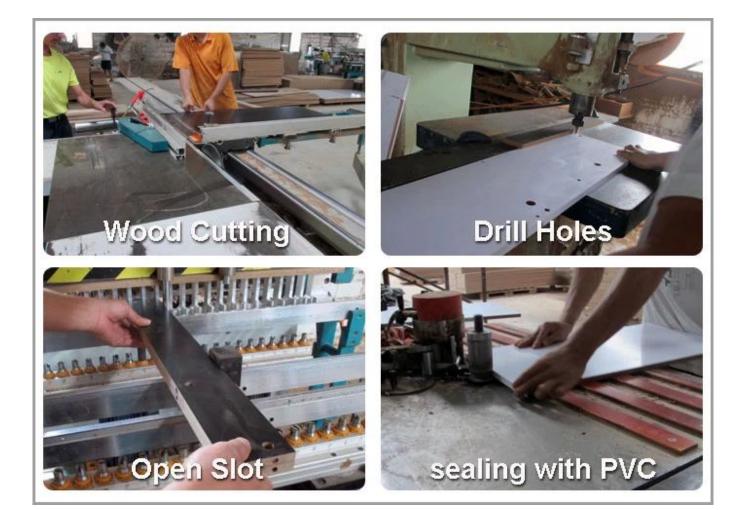

## Workmanship And Package

Woodwork Accessories processing Constuction Assembly of sub-pieces of semi-finished products. Hand sanded 3 times Sanding Polishing.

Painting Automatic spray painting& Artificial spray painting