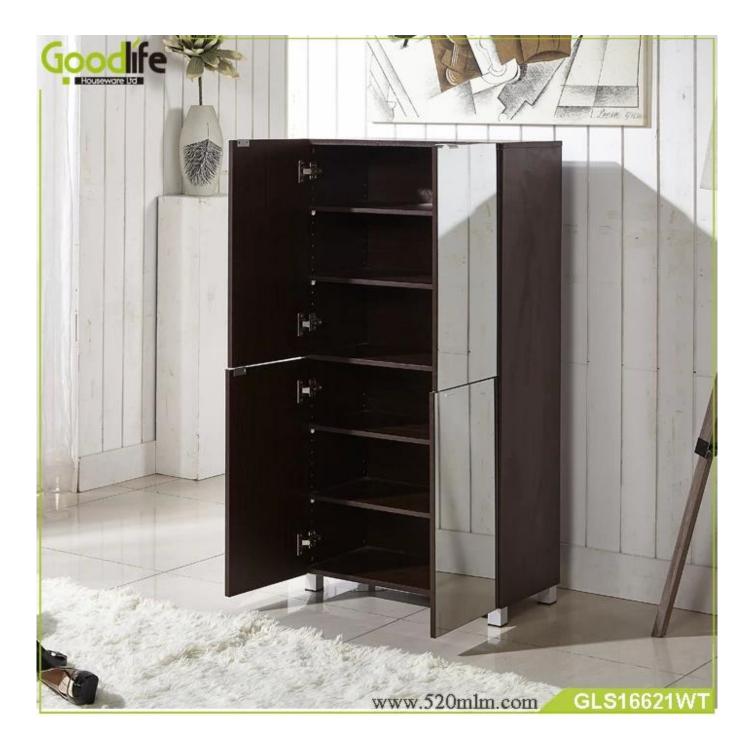

**Design And Color** 

# **Product Features**

| Production<br>Name | Shoe cabinet with 4 mirror doors GLS16621     | Brand | Goodlife |  |  |  |
|--------------------|-----------------------------------------------|-------|----------|--|--|--|
| Item No.           | GLS16621                                      |       |          |  |  |  |
| Product size       | H127*L63*W33.5CM                              |       |          |  |  |  |
| Colors             | White, black, brown, wooden color and more    |       |          |  |  |  |
| Function           | floor standing,<br>shoe storage and organizer |       |          |  |  |  |