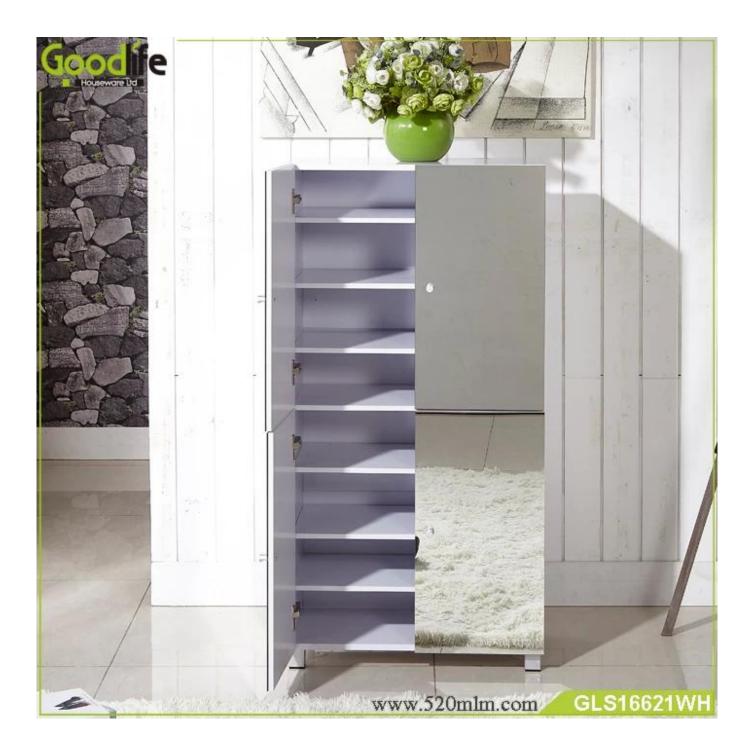

# **SOLUTIONS FOR YOUR GOODLIFE!**

Shoe cabinet with 4 mirror doors GLS16621

\*MDF board panel \*Outside and inside with Melamine \*Seal with PVC ending \*3MM mirror \*Buffer spring hinge \*Metal feet, metal handle.

**Design And Color** 

# **Product Features**

| Production<br>Name | Shoe cabinet with 4 mirror doors GLS16621     | Brand | Goodlife |  |  |  |
|--------------------|-----------------------------------------------|-------|----------|--|--|--|
| Item No.           | GLS16621                                      |       |          |  |  |  |
| Product size       | H127*L63*W33.5CM                              |       |          |  |  |  |
| Colors             | White, black, brown, wooden color and more    |       |          |  |  |  |
| Function           | floor standing,<br>shoe storage and organizer |       |          |  |  |  |