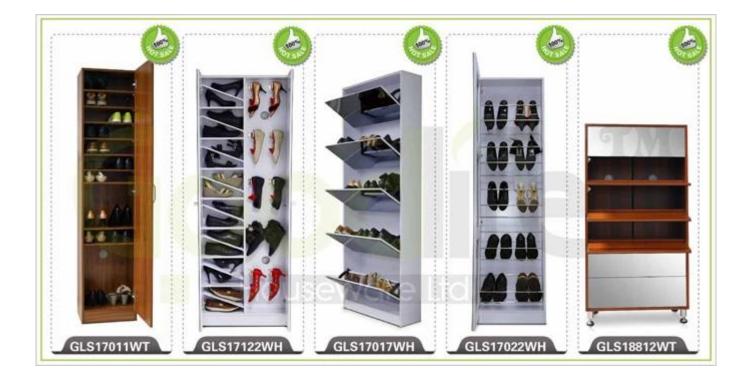

iry related to our products or prices will be replied in 12hours in working date.

2. Experience sales answer your inquiry and give you related business service.

3. OEM&ODM are welcome, we have over 10 years' experience working with OEM project.

4. We are looking for the sales exclusive of our ODM <u>wooden mirror jewelry</u> <u>cabinet</u>.

5. Sales exclusive agent sales right have been protect.

#### **Package information:**

- 1. Forming polyfoam for the post package
- 2. 6-side strong polyfoam are used for safe package during transportation.
- 3. Assembled kit and User Manual are available for each cabinet.

#### **Production lead time**

1. 25~50 days after received deposit.

2. Normal on production line production lead time is 15days after received deposit.

## Hot Selling