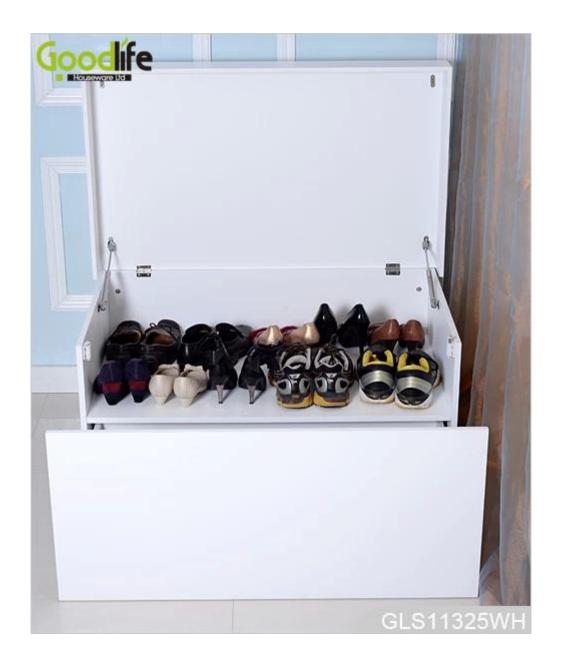

# **SOLUTIONS FOR YOUR GOODLIFE!**

- Made of E1 MDF material with beautiful paint.
- Double layers big storage drawers for large quantity shoes organizing.
- High quality sliding rail and hardware offer a long lifetime of this furniture.
- KD package to save space and freight.
- Easy assembly with printed photo instruction manual.

## **Product Features**

| Production<br>Name | Shoe rack Alibaba China washoe box for home                                  | holesale custom drop front | Brand  |          | Goodli          | fe      |
|--------------------|------------------------------------------------------------------------------|----------------------------|--------|----------|-----------------|---------|
| Item No.           | GLS18818                                                                     |                            |        |          |                 |         |
| Product size       | H46*W100*D68 CM (Inch: H18.11*W39.37*D26.77)                                 |                            |        |          |                 |         |
| Colors             | White, black, brown and customize colors are available.                      |                            |        |          |                 |         |
| Function           | For home shoe organizing and storage. Living room and dressing room.         |                            |        |          |                 |         |
| Material           | EU-standard Eco-friendly MDF with paint                                      |                            |        |          |                 |         |
| Details            | 2 layers large storage drawers                                               |                            |        |          |                 |         |
| Package size       | 110*68*17cm (Inch: 43.3*26.77*6.7)                                           |                            |        |          |                 |         |
| Package            | KD packing, 1piece per 1 carton, Poly foam protecting, strong master carton. |                            |        |          |                 |         |
| Carton CBM         | 0.127m <sup>3</sup> N.W.,                                                    |                            | ./G.W. | 26.0 / 3 | 26.0 / 28.0 kgs |         |
| 20GP               | 220 pcs                                                                      | <b>40HQ</b> 535 j          | ocs    | MOQ      |                 | 200 pcs |