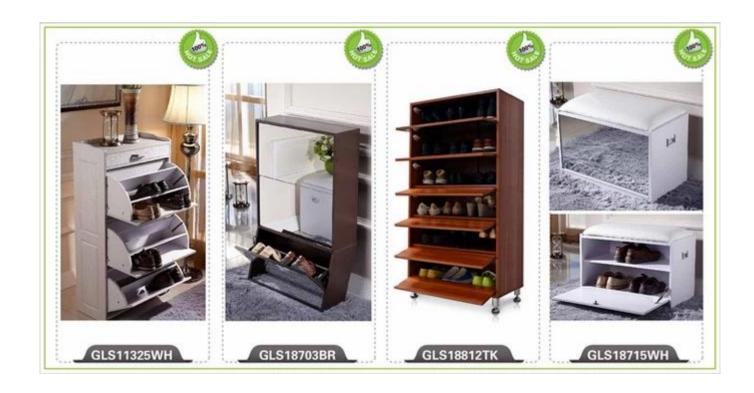

# **SOLUTIONS FOR YOUR GOODLIFE!**

- Made of E1 MDF material with beautiful paint.
- Double layers big storage drawers for large quantity shoes organizing.
- High quality sliding rail and hardware offer a long lifetime of this furniture.
- KD package to save space and freight.
- Easy assembly with printed photo instruction manual.

## **Product Features**

| Production<br>Name | Shoe rack Alibaba China washoe box for home                                  | holesale custom drop front | Brand  |          | Goodli          | fe      |
|--------------------|------------------------------------------------------------------------------|----------------------------|--------|----------|-----------------|---------|
| Item No.           | GLS18818                                                                     |                            |        |          |                 |         |
| Product size       | H46*W100*D68 CM (Inch: H18.11*W39.37*D26.77)                                 |                            |        |          |                 |         |
| Colors             | White, black, brown and customize colors are available.                      |                            |        |          |                 |         |
| Function           | For home shoe organizing and storage. Living room and dressing room.         |                            |        |          |                 |         |
| Material           | EU-standard Eco-friendly MDF with paint                                      |                            |        |          |                 |         |
| Details            | 2 layers large storage drawers                                               |                            |        |          |                 |         |
| Package size       | 110*68*17cm (Inch: 43.3*26.77*6.7)                                           |                            |        |          |                 |         |
| Package            | KD packing, 1piece per 1 carton, Poly foam protecting, strong master carton. |                            |        |          |                 |         |
| Carton CBM         | 0.127m <sup>3</sup> N.W.,                                                    |                            | ./G.W. | 26.0 / 3 | 26.0 / 28.0 kgs |         |
| 20GP               | 220 pcs                                                                      | <b>40HQ</b> 535 j          | ocs    | MOQ      |                 | 200 pcs |