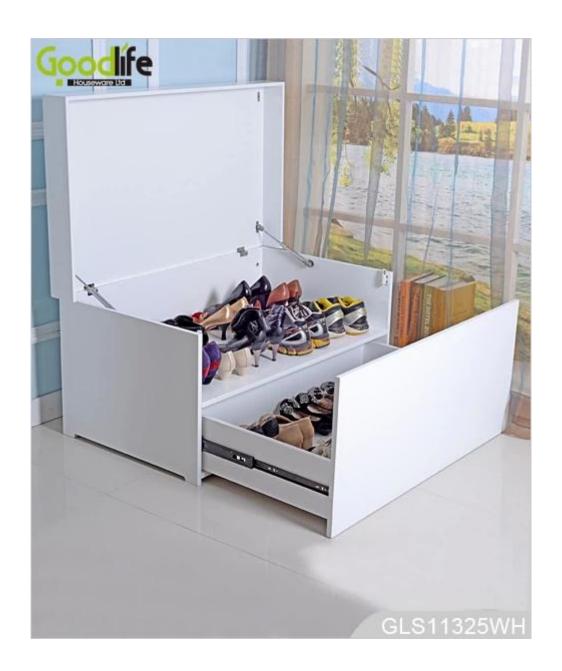

# **SOLUTIONS FOR YOUR GOODLIFE!**

- Made of E1 MDF material with beautiful paint.
- Double layers big storage drawers for large quantity shoes organizing.
- High quality sliding rail and hardware offer a long lifetime of this furniture.
- KD package to save space and freight.
- Easy assembly with printed photo instruction manual.

## **Product Features**

| Production<br>Name | Shoe rack Alibaba China washoe box for home                                  | holesale custom drop front | Brand  |          | Goodli          | fe      |
|--------------------|------------------------------------------------------------------------------|----------------------------|--------|----------|-----------------|---------|
| Item No.           | GLS18818                                                                     |                            |        |          |                 |         |
| Product size       | H46*W100*D68 CM (Inch: H18.11*W39.37*D26.77)                                 |                            |        |          |                 |         |
| Colors             | White, black, brown and customize colors are available.                      |                            |        |          |                 |         |
| Function           | For home shoe organizing and storage. Living room and dressing room.         |                            |        |          |                 |         |
| Material           | EU-standard Eco-friendly MDF with paint                                      |                            |        |          |                 |         |
| Details            | 2 layers large storage drawers                                               |                            |        |          |                 |         |
| Package size       | 110*68*17cm (Inch: 43.3*26.77*6.7)                                           |                            |        |          |                 |         |
| Package            | KD packing, 1piece per 1 carton, Poly foam protecting, strong master carton. |                            |        |          |                 |         |
| Carton CBM         | 0.127m <sup>3</sup> N.W.,                                                    |                            | ./G.W. | 26.0 / 3 | 26.0 / 28.0 kgs |         |
| 20GP               | 220 pcs                                                                      | <b>40HQ</b> 535 j          | ocs    | MOQ      |                 | 200 pcs |