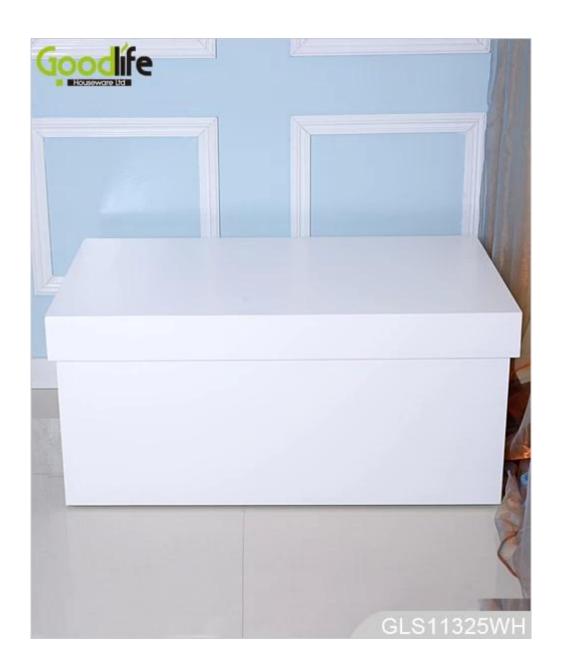

# **SOLUTIONS FOR YOUR GOODLIFE!**

- Made of E1 MDF material with beautiful paint.
- Double layers big storage drawers for large quantity shoes organizing.
- High quality sliding rail and hardware offer a long lifetime of this furniture.
- KD package to save space and freight.
- Easy assembly with printed photo instruction manual.

## **Product Features**

| Production<br>Name | Shoe rack Alibaba China washoe box for home                                  | holesale custom drop front | Brand  |          | Goodli          | fe      |
|--------------------|------------------------------------------------------------------------------|----------------------------|--------|----------|-----------------|---------|
| Item No.           | GLS18818                                                                     |                            |        |          |                 |         |
| Product size       | H46*W100*D68 CM (Inch: H18.11*W39.37*D26.77)                                 |                            |        |          |                 |         |
| Colors             | White, black, brown and customize colors are available.                      |                            |        |          |                 |         |
| Function           | For home shoe organizing and storage. Living room and dressing room.         |                            |        |          |                 |         |
| Material           | EU-standard Eco-friendly MDF with paint                                      |                            |        |          |                 |         |
| Details            | 2 layers large storage drawers                                               |                            |        |          |                 |         |
| Package size       | 110*68*17cm (Inch: 43.3*26.77*6.7)                                           |                            |        |          |                 |         |
| Package            | KD packing, 1piece per 1 carton, Poly foam protecting, strong master carton. |                            |        |          |                 |         |
| Carton CBM         | 0.127m <sup>3</sup> N.W.,                                                    |                            | ./G.W. | 26.0 / 3 | 26.0 / 28.0 kgs |         |
| 20GP               | 220 pcs                                                                      | <b>40HQ</b> 535 j          | ocs    | MOQ      |                 | 200 pcs |