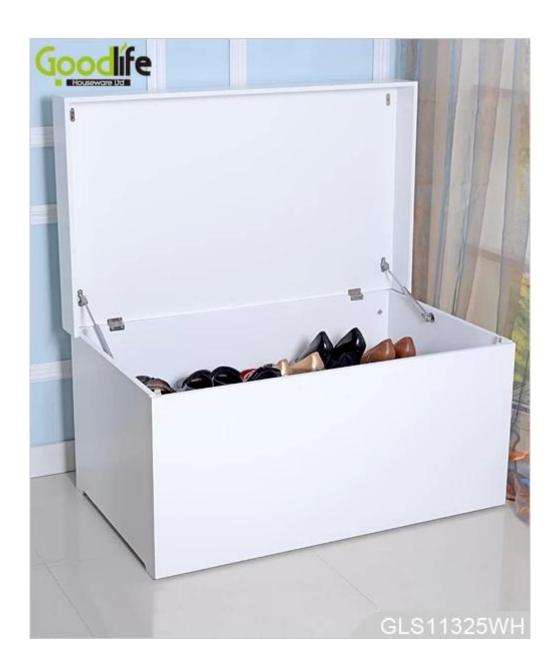

# **SOLUTIONS FOR YOUR GOODLIFE!**

- Made of E1 MDF material with beautiful paint.
- Double layers big storage drawers for large quantity shoes organizing.
- High quality sliding rail and hardware offer a long lifetime of this furniture.
- KD package to save space and freight.
- Easy assembly with printed photo instruction manual.

## **Product Features**

| Production<br>Name | Shoe rack Alibaba China washoe box for home                                  | holesale custom drop front | Brand  |          | Goodli          | fe      |
|--------------------|------------------------------------------------------------------------------|----------------------------|--------|----------|-----------------|---------|
| Item No.           | GLS18818                                                                     |                            |        |          |                 |         |
| Product size       | H46*W100*D68 CM (Inch: H18.11*W39.37*D26.77)                                 |                            |        |          |                 |         |
| Colors             | White, black, brown and customize colors are available.                      |                            |        |          |                 |         |
| Function           | For home shoe organizing and storage. Living room and dressing room.         |                            |        |          |                 |         |
| Material           | EU-standard Eco-friendly MDF with paint                                      |                            |        |          |                 |         |
| Details            | 2 layers large storage drawers                                               |                            |        |          |                 |         |
| Package size       | 110*68*17cm (Inch: 43.3*26.77*6.7)                                           |                            |        |          |                 |         |
| Package            | KD packing, 1piece per 1 carton, Poly foam protecting, strong master carton. |                            |        |          |                 |         |
| Carton CBM         | 0.127m <sup>3</sup> N.W.,                                                    |                            | ./G.W. | 26.0 / 3 | 26.0 / 28.0 kgs |         |
| 20GP               | 220 pcs                                                                      | <b>40HQ</b> 535 j          | ocs    | MOQ      |                 | 200 pcs |