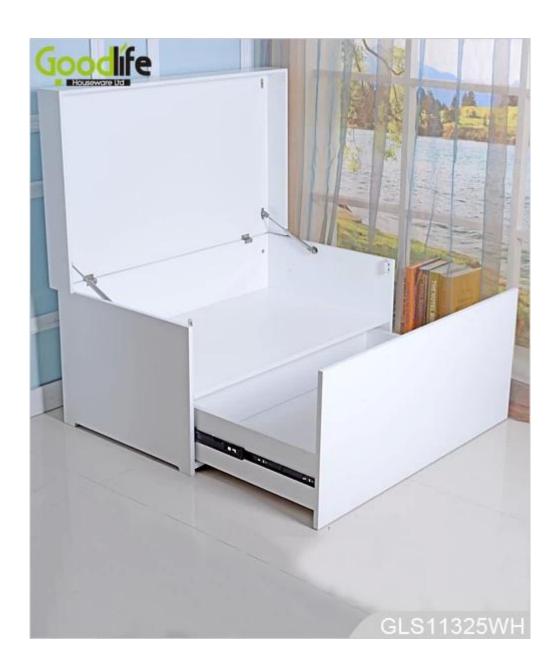

# **SOLUTIONS FOR YOUR GOODLIFE!**

- Made of E1 MDF material with beautiful paint.
- Double layers big storage drawers for large quantity shoes organizing.
- High quality sliding rail and hardware offer a long lifetime of this furniture.
- KD package to save space and freight.
- Easy assembly with printed photo instruction manual.

## **Product Features**

| Production<br>Name | Shoe rack Alibaba China washoe box for home                                  | holesale custom drop front | Brand  |          | Goodli          | fe      |
|--------------------|------------------------------------------------------------------------------|----------------------------|--------|----------|-----------------|---------|
| Item No.           | GLS18818                                                                     |                            |        |          |                 |         |
| Product size       | H46*W100*D68 CM (Inch: H18.11*W39.37*D26.77)                                 |                            |        |          |                 |         |
| Colors             | White, black, brown and customize colors are available.                      |                            |        |          |                 |         |
| Function           | For home shoe organizing and storage. Living room and dressing room.         |                            |        |          |                 |         |
| Material           | EU-standard Eco-friendly MDF with paint                                      |                            |        |          |                 |         |
| Details            | 2 layers large storage drawers                                               |                            |        |          |                 |         |
| Package size       | 110*68*17cm (Inch: 43.3*26.77*6.7)                                           |                            |        |          |                 |         |
| Package            | KD packing, 1piece per 1 carton, Poly foam protecting, strong master carton. |                            |        |          |                 |         |
| Carton CBM         | 0.127m <sup>3</sup> N.W.,                                                    |                            | ./G.W. | 26.0 / 3 | 26.0 / 28.0 kgs |         |
| 20GP               | 220 pcs                                                                      | <b>40HQ</b> 535 j          | ocs    | MOQ      |                 | 200 pcs |