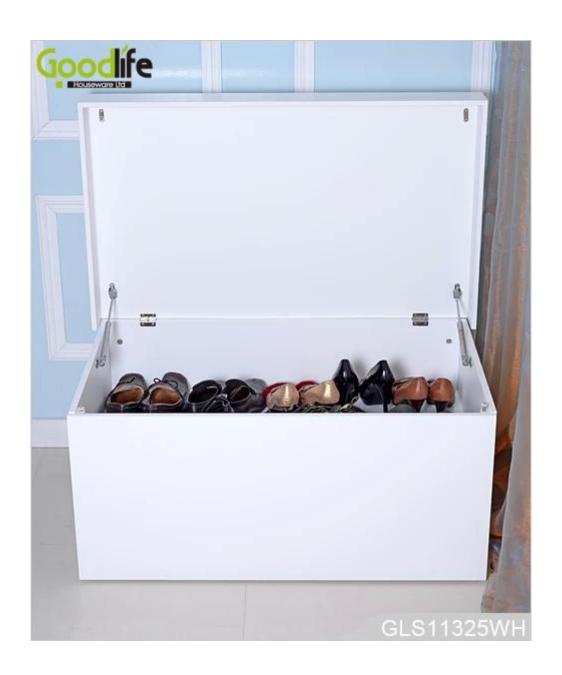

# **SOLUTIONS FOR YOUR GOODLIFE!**

- Made of E1 MDF material with beautiful paint.
- Double layers big storage drawers for large quantity shoes organizing.
- High quality sliding rail and hardware offer a long lifetime of this furniture.
- KD package to save space and freight.
- Easy assembly with printed photo instruction manual.

## **Product Features**

| Production<br>Name | Shoe rack Alibaba China washoe box for home                                  | holesale custom drop front | Brand  |          | Goodli          | fe      |
|--------------------|------------------------------------------------------------------------------|----------------------------|--------|----------|-----------------|---------|
| Item No.           | GLS18818                                                                     |                            |        |          |                 |         |
| Product size       | H46*W100*D68 CM (Inch: H18.11*W39.37*D26.77)                                 |                            |        |          |                 |         |
| Colors             | White, black, brown and customize colors are available.                      |                            |        |          |                 |         |
| Function           | For home shoe organizing and storage. Living room and dressing room.         |                            |        |          |                 |         |
| Material           | EU-standard Eco-friendly MDF with paint                                      |                            |        |          |                 |         |
| Details            | 2 layers large storage drawers                                               |                            |        |          |                 |         |
| Package size       | 110*68*17cm (Inch: 43.3*26.77*6.7)                                           |                            |        |          |                 |         |
| Package            | KD packing, 1piece per 1 carton, Poly foam protecting, strong master carton. |                            |        |          |                 |         |
| Carton CBM         | 0.127m <sup>3</sup> N.W.,                                                    |                            | ./G.W. | 26.0 / 3 | 26.0 / 28.0 kgs |         |
| 20GP               | 220 pcs                                                                      | <b>40HQ</b> 535 j          | ocs    | MOQ      |                 | 200 pcs |