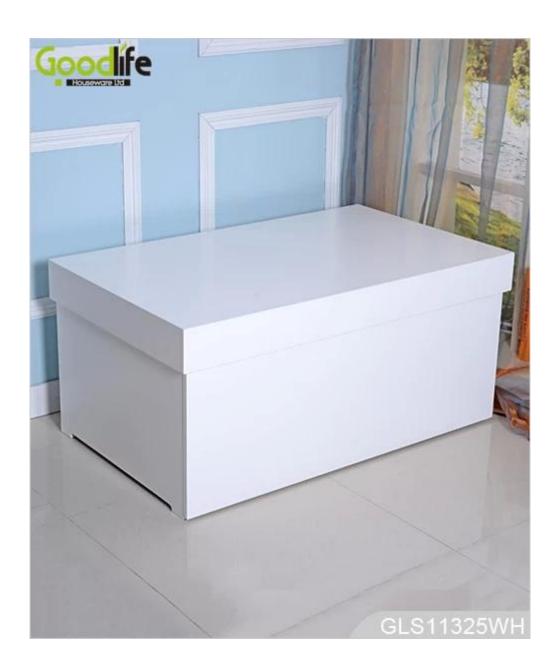

# **SOLUTIONS FOR YOUR GOODLIFE!**

- Made of E1 MDF material with beautiful paint.
- Double layers big storage drawers for large quantity shoes organizing.
- High quality sliding rail and hardware offer a long lifetime of this furniture.
- KD package to save space and freight.
- Easy assembly with printed photo instruction manual.

## **Product Features**

| Production<br>Name | Shoe rack Alibaba China washoe box for home                                  | holesale custom drop front | Brand  |          | Goodli          | fe      |
|--------------------|------------------------------------------------------------------------------|----------------------------|--------|----------|-----------------|---------|
| Item No.           | GLS18818                                                                     |                            |        |          |                 |         |
| Product size       | H46*W100*D68 CM (Inch: H18.11*W39.37*D26.77)                                 |                            |        |          |                 |         |
| Colors             | White, black, brown and customize colors are available.                      |                            |        |          |                 |         |
| Function           | For home shoe organizing and storage. Living room and dressing room.         |                            |        |          |                 |         |
| Material           | EU-standard Eco-friendly MDF with paint                                      |                            |        |          |                 |         |
| Details            | 2 layers large storage drawers                                               |                            |        |          |                 |         |
| Package size       | 110*68*17cm (Inch: 43.3*26.77*6.7)                                           |                            |        |          |                 |         |
| Package            | KD packing, 1piece per 1 carton, Poly foam protecting, strong master carton. |                            |        |          |                 |         |
| Carton CBM         | 0.127m <sup>3</sup> N.W.,                                                    |                            | ./G.W. | 26.0 / 3 | 26.0 / 28.0 kgs |         |
| 20GP               | 220 pcs                                                                      | <b>40HQ</b> 535 j          | ocs    | MOQ      |                 | 200 pcs |