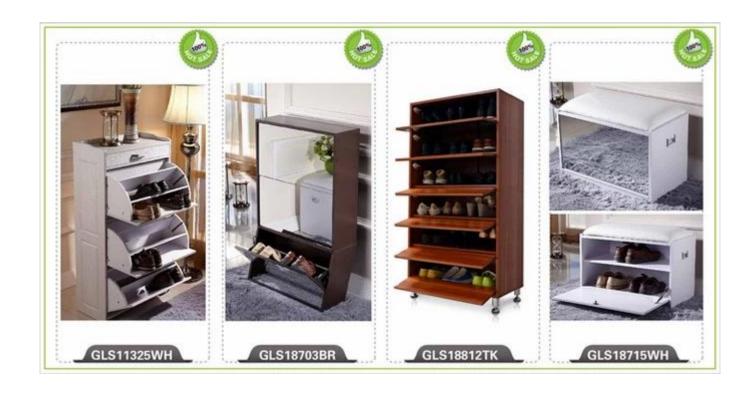

## **SOLUTIONS FOR YOUR GOODLIFE!**

- 5 layers cabinets for shoe organizing and storage.
- Rotary single shoe rack.
- Full length mirror for dressing.
- Knock down package with strong poly foam and carton.
- Easy assembling with printed photo instruction manual.

### **Product Features**

Simple & Chic 5 layers organizer shoe rack with mirror white GLS16017

Production Name

| Production Nai | ne                                                                                                |      |         |           |          |                            |
|----------------|---------------------------------------------------------------------------------------------------|------|---------|-----------|----------|----------------------------|
|                |                                                                                                   |      |         | Brand     | Goodlife |                            |
| Item No.       | GLS16017                                                                                          |      |         |           |          |                            |
| Product size   | H170*W63*D20 CM (Inch: H66.9*W24.8*D7.9)                                                          |      |         |           |          |                            |
| Colors         | White, black, brown, wooden color and more                                                        |      |         |           |          |                            |
| Function       | floor standing,<br>shoe storage and organizer                                                     |      |         |           |          |                            |
| Material       | EU-standard MDF wood                                                                              |      |         |           |          |                            |
| Package size   | Carton A:69*41.5*19.5 cm (Inch:27.17*16.34*7.68)<br>Carton B:174*22*13.5 cm (Inch:68.5*8.66*5.31) |      |         |           |          |                            |
| Package        | KD packing, 1 piece per 2 cartons, Poly foam protecting, Strong master carton.                    |      |         |           |          |                            |
| Carton CBM     | $A:69*41.5*19.5 = 0.056m^3$<br>$B:174*22*13.5 = 0.052m^3$                                         |      |         | N.W./G.W. |          | 20.1/ 21.2 kg 18.4/19.4 kg |
| 20GP           | 250 pcs                                                                                           | 40HQ | 603 pcs | MOQ       |          | 100 pcs                    |