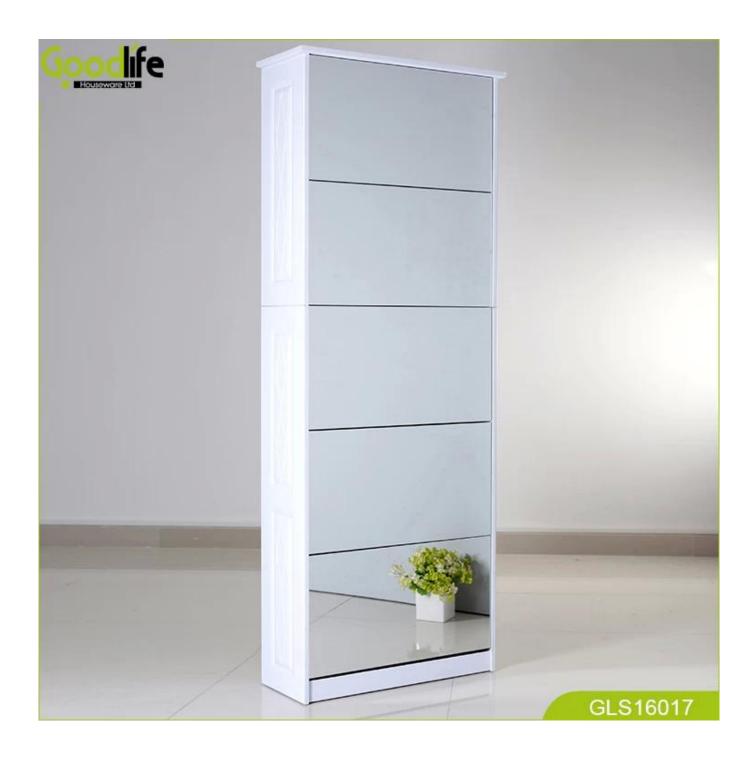

## **SOLUTIONS FOR YOUR GOODLIFE!**

- 5 layers cabinets for shoe organizing and storage.
- Rotary single shoe rack.
- Full length mirror for dressing.
- Knock down package with strong poly foam and carton.
- Easy assembling with printed photo instruction manual.

### **Product Features**

Simple & Chic 5 layers organizer shoe rack with mirror white GLS16017

Production Name

| Production Nai | ne                                                                                                |      |         |           |          |                            |
|----------------|---------------------------------------------------------------------------------------------------|------|---------|-----------|----------|----------------------------|
|                |                                                                                                   |      |         | Brand     | Goodlife |                            |
| Item No.       | GLS16017                                                                                          |      |         |           |          |                            |
| Product size   | H170*W63*D20 CM (Inch: H66.9*W24.8*D7.9)                                                          |      |         |           |          |                            |
| Colors         | White, black, brown, wooden color and more                                                        |      |         |           |          |                            |
| Function       | floor standing,<br>shoe storage and organizer                                                     |      |         |           |          |                            |
| Material       | EU-standard MDF wood                                                                              |      |         |           |          |                            |
| Package size   | Carton A:69*41.5*19.5 cm (Inch:27.17*16.34*7.68)<br>Carton B:174*22*13.5 cm (Inch:68.5*8.66*5.31) |      |         |           |          |                            |
| Package        | KD packing, 1 piece per 2 cartons, Poly foam protecting, Strong master carton.                    |      |         |           |          |                            |
| Carton CBM     | $A:69*41.5*19.5 = 0.056m^3$<br>$B:174*22*13.5 = 0.052m^3$                                         |      |         | N.W./G.W. |          | 20.1/ 21.2 kg 18.4/19.4 kg |
| 20GP           | 250 pcs                                                                                           | 40HQ | 603 pcs | MOQ       |          | 100 pcs                    |