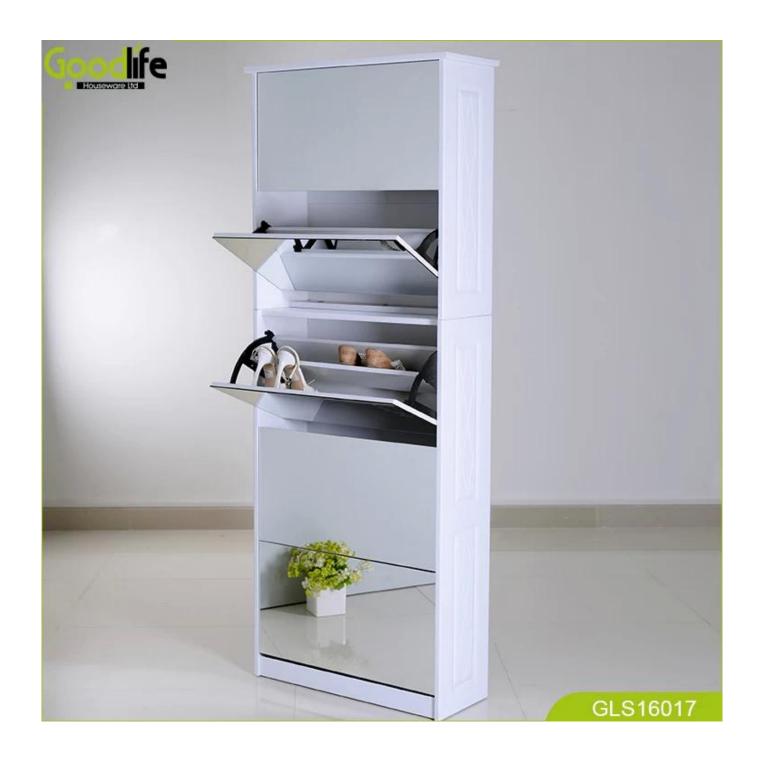

## **SOLUTIONS FOR YOUR GOODLIFE!**

- 5 layers cabinets for shoe organizing and storage.
- Rotary single shoe rack.
- Full length mirror for dressing.
- Knock down package with strong poly foam and carton.
- Easy assembling with printed photo instruction manual.

### **Product Features**

Simple & Chic 5 layers organizer shoe rack with mirror white GLS16017

Production Name

| Production Nai | ne                                                                                                |      |         |           |          |                            |
|----------------|---------------------------------------------------------------------------------------------------|------|---------|-----------|----------|----------------------------|
|                |                                                                                                   |      |         | Brand     | Goodlife |                            |
| Item No.       | GLS16017                                                                                          |      |         |           |          |                            |
| Product size   | H170*W63*D20 CM (Inch: H66.9*W24.8*D7.9)                                                          |      |         |           |          |                            |
| Colors         | White, black, brown, wooden color and more                                                        |      |         |           |          |                            |
| Function       | floor standing,<br>shoe storage and organizer                                                     |      |         |           |          |                            |
| Material       | EU-standard MDF wood                                                                              |      |         |           |          |                            |
| Package size   | Carton A:69*41.5*19.5 cm (Inch:27.17*16.34*7.68)<br>Carton B:174*22*13.5 cm (Inch:68.5*8.66*5.31) |      |         |           |          |                            |
| Package        | KD packing, 1 piece per 2 cartons, Poly foam protecting, Strong master carton.                    |      |         |           |          |                            |
| Carton CBM     | $A:69*41.5*19.5 = 0.056m^3$<br>$B:174*22*13.5 = 0.052m^3$                                         |      |         | N.W./G.W. |          | 20.1/ 21.2 kg 18.4/19.4 kg |
| 20GP           | 250 pcs                                                                                           | 40HQ | 603 pcs | MOQ       |          | 100 pcs                    |