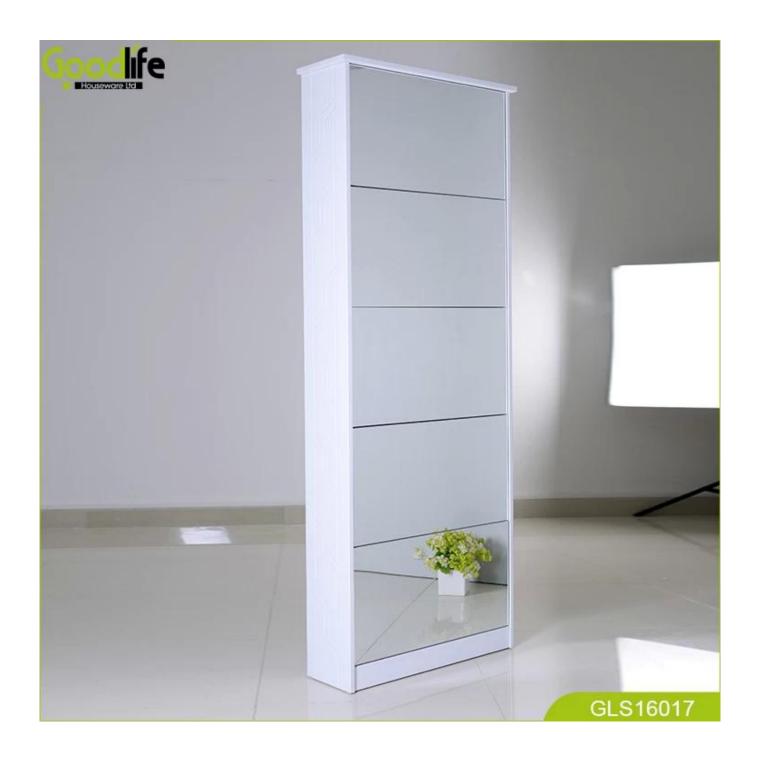

## **SOLUTIONS FOR YOUR GOODLIFE!**

- 5 layers cabinets for shoe organizing and storage.
- Rotary single shoe rack.
- Full length mirror for dressing.
- Knock down package with strong poly foam and carton.
- Easy assembling with printed photo instruction manual.

### **Product Features**

Simple & Chic 5 layers organizer shoe rack with mirror white GLS16017

Production Name

| Production Nai | ne                                                                                                |      |         |           |          |                            |
|----------------|---------------------------------------------------------------------------------------------------|------|---------|-----------|----------|----------------------------|
|                |                                                                                                   |      |         | Brand     | Goodlife |                            |
| Item No.       | GLS16017                                                                                          |      |         |           |          |                            |
| Product size   | H170*W63*D20 CM (Inch: H66.9*W24.8*D7.9)                                                          |      |         |           |          |                            |
| Colors         | White, black, brown, wooden color and more                                                        |      |         |           |          |                            |
| Function       | floor standing,<br>shoe storage and organizer                                                     |      |         |           |          |                            |
| Material       | EU-standard MDF wood                                                                              |      |         |           |          |                            |
| Package size   | Carton A:69*41.5*19.5 cm (Inch:27.17*16.34*7.68)<br>Carton B:174*22*13.5 cm (Inch:68.5*8.66*5.31) |      |         |           |          |                            |
| Package        | KD packing, 1 piece per 2 cartons, Poly foam protecting, Strong master carton.                    |      |         |           |          |                            |
| Carton CBM     | $A:69*41.5*19.5 = 0.056m^3$<br>$B:174*22*13.5 = 0.052m^3$                                         |      |         | N.W./G.W. |          | 20.1/ 21.2 kg 18.4/19.4 kg |
| 20GP           | 250 pcs                                                                                           | 40HQ | 603 pcs | MOQ       |          | 100 pcs                    |