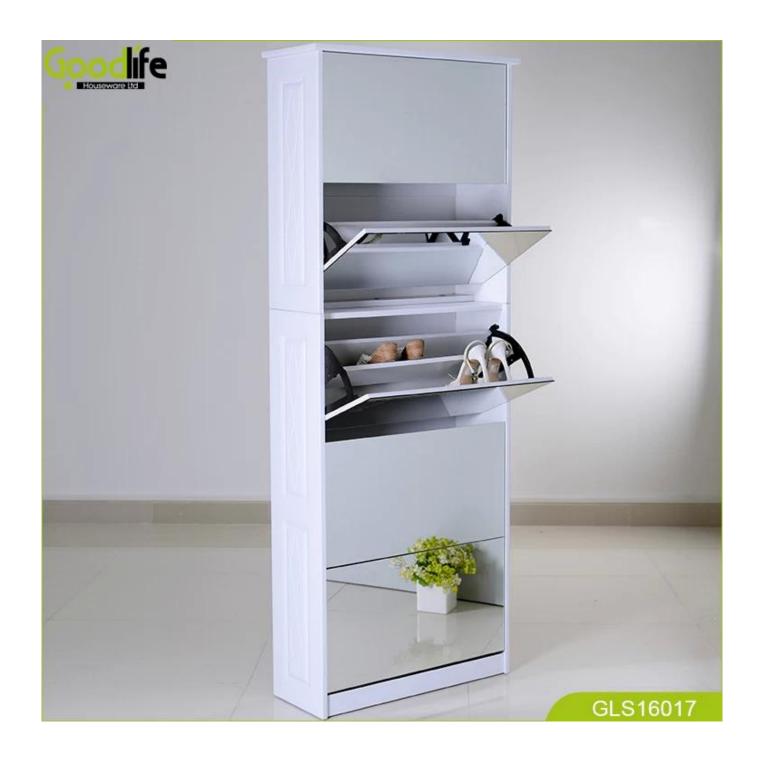

## **SOLUTIONS FOR YOUR GOODLIFE!**

- 5 layers cabinets for shoe organizing and storage.
- Rotary single shoe rack.
- Full length mirror for dressing.
- Knock down package with strong poly foam and carton.
- Easy assembling with printed photo instruction manual.

### **Product Features**

Simple & Chic 5 layers organizer shoe rack with mirror white GLS16017

Production Name

| Production Nai | ne                                                                                                |      |         |           |          |                            |
|----------------|---------------------------------------------------------------------------------------------------|------|---------|-----------|----------|----------------------------|
|                |                                                                                                   |      |         | Brand     | Goodlife |                            |
| Item No.       | GLS16017                                                                                          |      |         |           |          |                            |
| Product size   | H170*W63*D20 CM (Inch: H66.9*W24.8*D7.9)                                                          |      |         |           |          |                            |
| Colors         | White, black, brown, wooden color and more                                                        |      |         |           |          |                            |
| Function       | floor standing,<br>shoe storage and organizer                                                     |      |         |           |          |                            |
| Material       | EU-standard MDF wood                                                                              |      |         |           |          |                            |
| Package size   | Carton A:69*41.5*19.5 cm (Inch:27.17*16.34*7.68)<br>Carton B:174*22*13.5 cm (Inch:68.5*8.66*5.31) |      |         |           |          |                            |
| Package        | KD packing, 1 piece per 2 cartons, Poly foam protecting, Strong master carton.                    |      |         |           |          |                            |
| Carton CBM     | $A:69*41.5*19.5 = 0.056m^3$<br>$B:174*22*13.5 = 0.052m^3$                                         |      |         | N.W./G.W. |          | 20.1/ 21.2 kg 18.4/19.4 kg |
| 20GP           | 250 pcs                                                                                           | 40HQ | 603 pcs | MOQ       |          | 100 pcs                    |