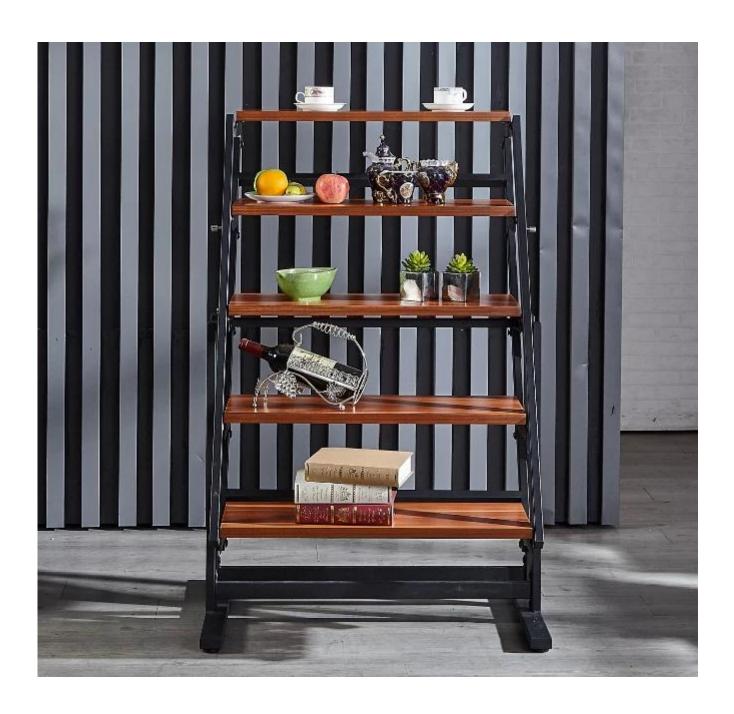

## Simple and convertable metal shelf to stick and fold easy for dining table and bookshelf

| Production Name | Metal shelf                                              |
|-----------------|----------------------------------------------------------|
|                 |                                                          |
| Brand           | Goodlife                                                 |
| Item No         | GLT13008                                                 |
| Colors          | Black                                                    |
| Material        | Metal                                                    |
| Product size    | shelf size□W80*D48.5*H130 cm                             |
|                 |                                                          |
|                 |                                                          |
| Package size    | 141*81*13CM                                              |
|                 |                                                          |
| NW/GW           | 16.4KG/17.9KG                                            |
| 1444/344        | 10.4KG/17.5KG                                            |
| Package         | 1 cartons 1 pc, Forming styrofoam package of             |
|                 | mirror, A=A double wall strong master carton             |
| Carton CBM      | 0.148CBM                                                 |
| 20GP/40HQ       | 162pcs/416pcs                                            |
| MOQ             | 60pcs(The minimum order quantity can meet your request.) |
| <u> </u>        |                                                          |