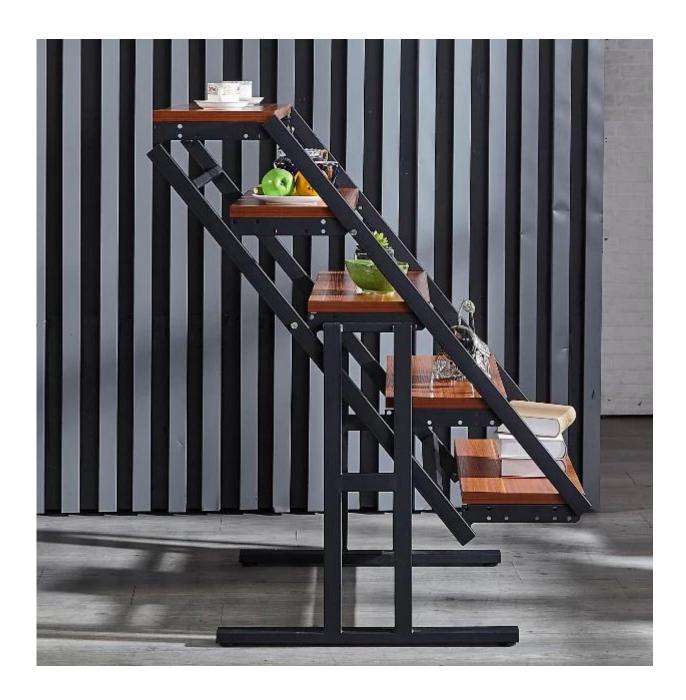

## Simple and convertable metal shelf to stick and fold easy for dining table and bookshelf

| Production Name | Metal shelf                                              |
|-----------------|----------------------------------------------------------|
|                 |                                                          |
| Brand           | Goodlife                                                 |
| Item No         | GLT13008                                                 |
| Colors          | Black                                                    |
| Material        | Metal                                                    |
| Product size    | shelf size□W80*D48.5*H130 cm                             |
|                 |                                                          |
|                 |                                                          |
| Package size    | 141*81*13CM                                              |
|                 |                                                          |
| NW/GW           | 16.4KG/17.9KG                                            |
| 1444/344        | 10.4KG/17.5KG                                            |
| Package         | 1 cartons 1 pc, Forming styrofoam package of             |
|                 | mirror, A=A double wall strong master carton             |
| Carton CBM      | 0.148CBM                                                 |
| 20GP/40HQ       | 162pcs/416pcs                                            |
| MOQ             | 60pcs(The minimum order quantity can meet your request.) |
| <u> </u>        |                                                          |