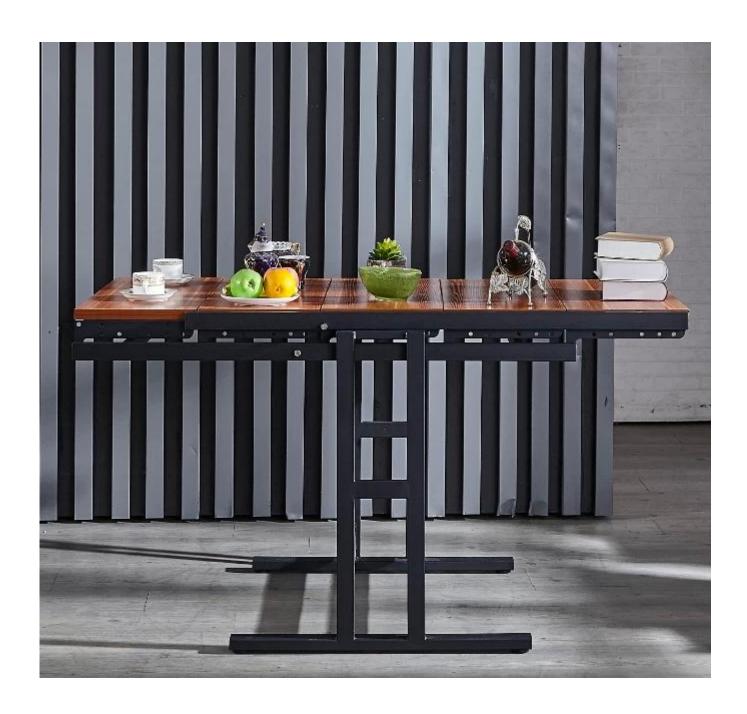

## Simple and convertable metal shelf to stick and fold easy for dining table and bookshelf

| Production Name | Metal shelf                                              |
|-----------------|----------------------------------------------------------|
|                 |                                                          |
| Brand           | Goodlife                                                 |
| Item No         | GLT13008                                                 |
| Colors          | Black                                                    |
| Material        | Metal                                                    |
| Product size    | shelf size□W80*D48.5*H130 cm                             |
|                 |                                                          |
|                 |                                                          |
| Package size    | 141*81*13CM                                              |
|                 |                                                          |
| NW/GW           | 16.4KG/17.9KG                                            |
| 1444/344        | 10.4KG/17.5KG                                            |
| Package         | 1 cartons 1 pc, Forming styrofoam package of             |
|                 | mirror, A=A double wall strong master carton             |
| Carton CBM      | 0.148CBM                                                 |
| 20GP/40HQ       | 162pcs/416pcs                                            |
| MOQ             | 60pcs(The minimum order quantity can meet your request.) |
| <u> </u>        |                                                          |