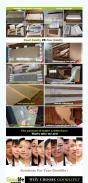

|      | sassafras tzumu; | nonsup mat, dathroom accessory                                                  | sets      |           |       |     |           |         |
|------|------------------|---------------------------------------------------------------------------------|-----------|-----------|-------|-----|-----------|---------|
|      | hand painting;   |                                                                                 |           |           |       |     |           |         |
|      | pp cord.         |                                                                                 |           |           |       |     |           |         |
|      |                  |                                                                                 |           |           |       |     |           |         |
|      | Me Contraction   | www.520mlm.com                                                                  | MISS352WT |           |       |     |           |         |
|      | Production Name  | Sluice mat ,folding nonslip mat,bathroom accessor                               | ry sets   |           | Brand |     | Goodlife  |         |
|      |                  | IWS53362                                                                        |           |           |       |     |           |         |
|      | Product size     | W32*D15.5*H100cm                                                                |           |           |       |     |           |         |
|      | Colors           | white,black,brown and customize color is available.                             |           |           |       |     |           |         |
|      | Function         | bathroom non-slip bath mat                                                      |           |           |       |     |           |         |
|      | Material         | sasafras tumu;<br>hand painting;<br>pp cord.                                    |           |           |       |     |           |         |
| 0000 | Details          | solid wood bah mat<br>waterprof.                                                |           |           |       |     |           |         |
|      | Package size     | 81.56/97.69/98.00cm                                                             |           |           |       |     |           |         |
|      | Package          | KD packing. 10 piece per Laston,<br>Poly feam protecting, strong master carton. |           |           |       |     |           |         |
|      | Carton CBM       | 0.057m <sup>3</sup>                                                             |           | N.W./G.W. |       | 14  | kgs/17kgs |         |
|      | 20GP             | 4480pcs                                                                         | 40HQ      | 11920pcs  |       | MOQ |           | 1000pcs |