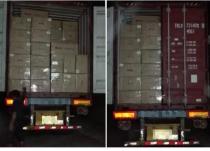

**Package**Forming polyfoam,postage package.KD package

Drop Test
Drop test at international standard

Assembly of finished product Manual assembly of SUB-Parts and hardware accessories

# **Package information:**

- 1. Forming polyfoam for the post package
- 2. 6-side strong polyfoam are used for safe package during transportation.
- 3. Assembled kit and User Manual are available for each cabinet.