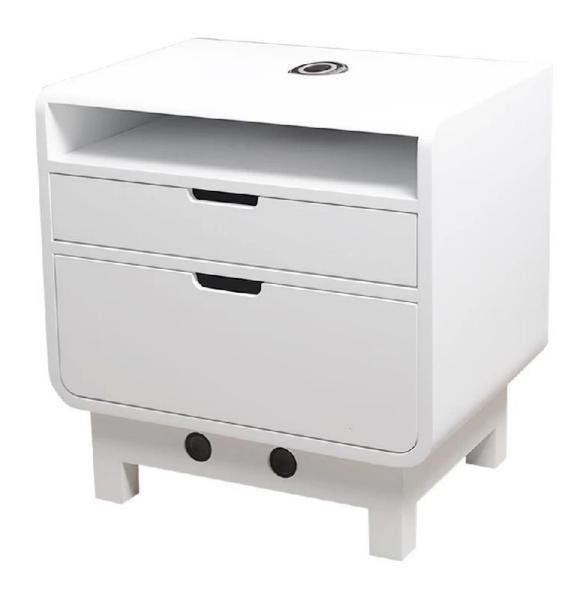

|                 | Smart bedside table                                                                                                           |      | Brand     | G   | oodlife |
|-----------------|-------------------------------------------------------------------------------------------------------------------------------|------|-----------|-----|---------|
| Production Name |                                                                                                                               |      |           |     |         |
| Item No.        | GLW05042                                                                                                                      |      |           |     |         |
| Product size    | 53.5*40.5*54.5CM                                                                                                              |      |           |     |         |
| Colors          | White                                                                                                                         |      |           |     |         |
| Function        | storage rack                                                                                                                  |      |           |     |         |
| Material        | MDF panel with painting                                                                                                       |      |           |     |         |
| Destription     | Bedside table for easy storage     With bluetooth speaker, wireless charging stand     With sensor light, safe and convenient |      |           |     |         |
| Package size    | 59.0°56.00°49.00CM                                                                                                            |      |           |     |         |
| Package         | IPC/5-Layer Brown Box                                                                                                         |      |           |     |         |
| Carton CBM      | 0.162m³                                                                                                                       |      | N.W./G.W. |     |         |
| 20GP            | 172pcs                                                                                                                        | 40HO | 358pcs    | MOO | 100pcs  |