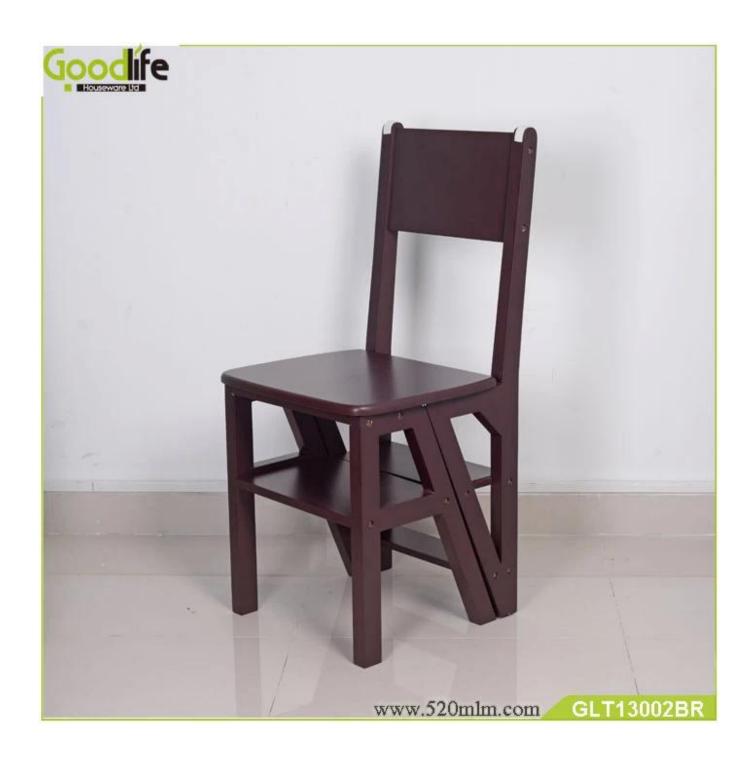

# **SOLUTIONS FOR YOUR GOODLIFE!**

- Multiple functions for convenient daily life.
- Easily transformingfrom ladder to chair or from chair to ladder.
- KD packing forsaving space and freight.
- Easy assemblingwith printed instruction manual.

### **Product Features**

Production Name

Multifunction solid wood stool and ladder **Brand** 

Goodlife

Item No.

GLC13002

**Product size** 

Step ladder sizes  $\square 90.5*38*47cm$ Chair sizes:H90\*W40\*L43CM

**Colors** 

Brown and Ivory

**Function** 

Chair and ladder two in one

Material EU-standard MDF ; Eco-friendly painting

**Package size** 105.00\*48.00\*13.50cm

Package KD packing; 1 piece per 1 carton;

Poly foam protecting; strong master carton