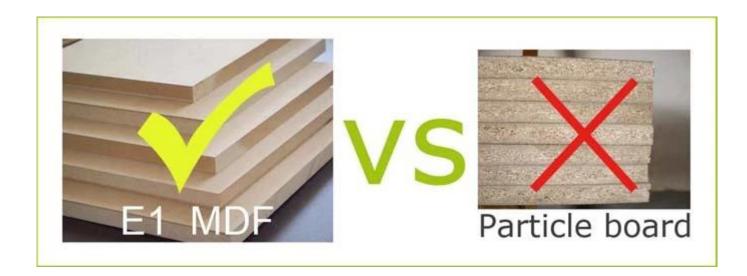

## Material

Certificates

**Colors** 

Brown and Ivory

**Function** 

Chair and ladder two in one

Material EU-standard MDF ; Eco-friendly painting

**Package size** 105.00\*48.00\*13.50cm

Package KD packing; 1 piece per 1 carton;

Poly foam protecting; strong master carton