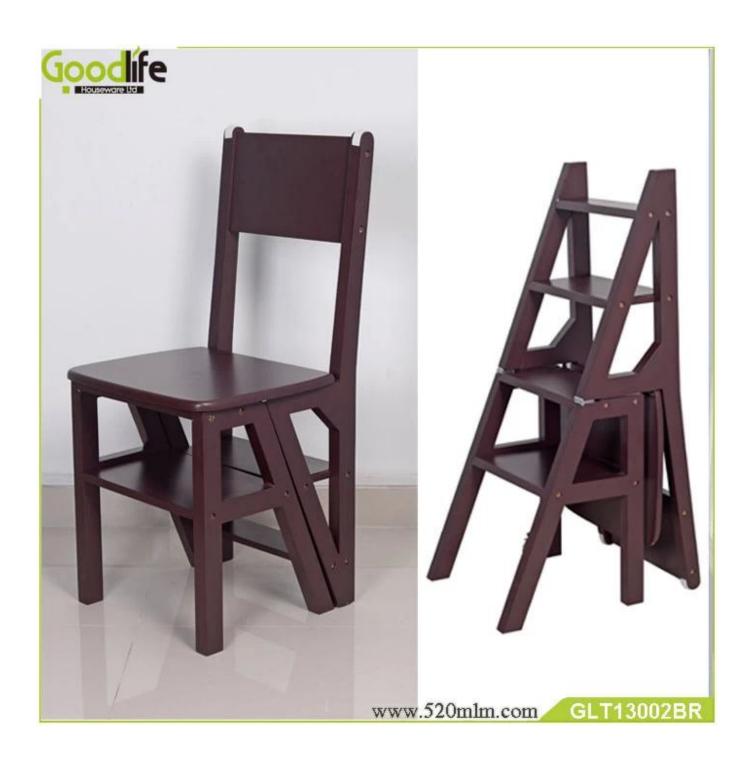

# **SOLUTIONS FOR YOUR GOODLIFE!**

- Multiple functions for convenient daily life.
- Easily transformingfrom ladder to chair or from chair to ladder.
- KD packing forsaving space and freight.
- Easy assemblingwith printed instruction manual.

### **Product Features**

Production Name

Multifunction solid wood stool and ladder **Brand** 

Goodlife

Item No.

GLC13002

**Product size** 

Step ladder sizes  $\square 90.5*38*47cm$ Chair sizes:H90\*W40\*L43CM

**Colors** 

Brown and Ivory

**Function** 

Chair and ladder two in one

Material EU-standard MDF ; Eco-friendly painting

**Package size** 105.00\*48.00\*13.50cm

Package KD packing; 1 piece per 1 carton;

Poly foam protecting; strong master carton