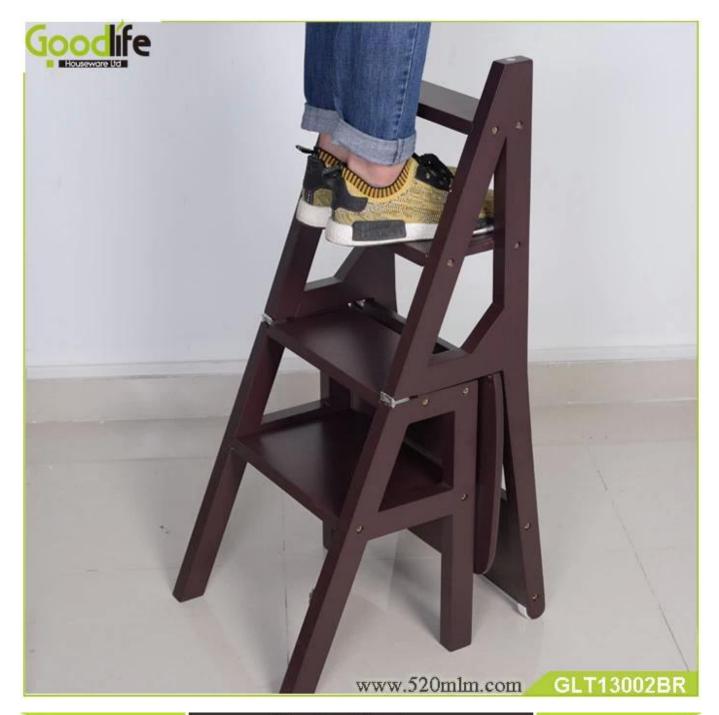

# **SOLUTIONS FOR YOUR GOODLIFE!**

- Multiple functions for convenient daily life.
- Easily transformingfrom ladder to chair or from chair to ladder.
- KD packing forsaving space and freight.
- Easy assemblingwith printed instruction manual.

### **Product Features**

Production Name

Multifunction solid wood stool and ladder **Brand** 

Goodlife

Item No.

GLC13002

**Product size** 

Step ladder sizes  $\square 90.5*38*47cm$ Chair sizes:H90\*W40\*L43CM

**Colors** 

Brown and Ivory

**Function** 

Chair and ladder two in one

Material EU-standard MDF ; Eco-friendly painting

**Package size** 105.00\*48.00\*13.50cm

Package KD packing; 1 piece per 1 carton;

Poly foam protecting; strong master carton