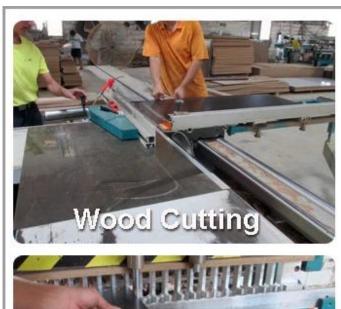

y life.
- Easily transformingfrom ladder to chair or from chair to ladder.
- KD packing forsaving space and freight.
- Easy assemblingwith printed instruction manual.









### **Product Features**

Production Name

Multifunction solid wood stool and ladder **Brand** 

Goodlife

Item No.

GLC13002

**Product size** 

Step ladder sizes  $\square 90.5*38*47cm$ Chair sizes:H90\*W40\*L43CM

**Colors** 

Brown and Ivory

**Function** 

Chair and ladder two in one

Material EU-standard MDF ; Eco-friendly painting

**Package size** 105.00\*48.00\*13.50cm

Package KD packing; 1 piece per 1 carton;

Poly foam protecting; strong master carton

**Carton CBM** 0.068m<sup>3</sup> **N.W./G.W.** 11/12kgs

**20GP** 392cs **40HQ** 980pcs **MOQ/ FOBPrice** 300 pieces/\$56

### Workmanship And Package











## Material



Certificates











## Our team













#### **Our Business services:**

- 1. Your inquiry related to our products or prices will be replied in 12hours in working date.
- 2. Experience sales answer your inquiry and give you related business service.
- 3. OEM&ODM are welcome, we have over 10 years' experience working with OEM project.
- 4. We are looking for the sales exclusive of our ODM <u>wooden mirror jewelry</u> <u>cabinet</u>.
- 5. Sales exclusive agent sales right have been protect.

#### **Package information:**

- 1. Forming polyfoam for the post package
- 2. 6-side strong polyfoam are used for safe package during transportation.
- 3. Assembled kit and User Manual are available for each cabinet.

#### **Production lead time**

- 1.  $25\sim50$  days