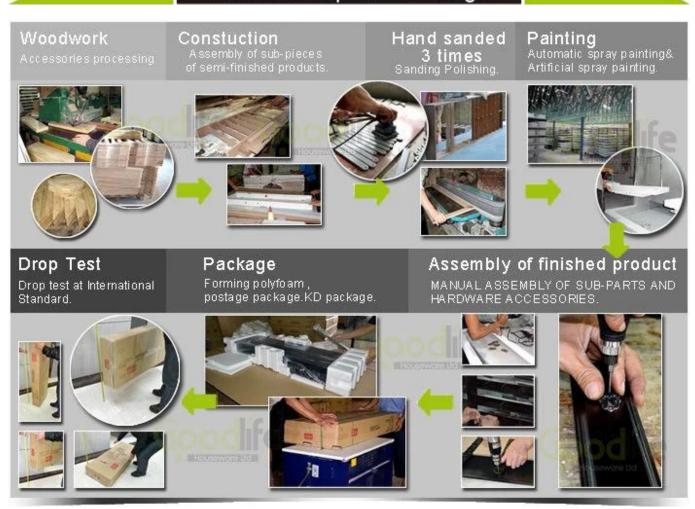

ily life.
- Easily transformingfrom ladder to chair or from chair to ladder.
- KD packing forsaving space and freight.
- Easy assemblingwith printed instruction manual.









### **Product Features**

Production Name

Multifunction solid wood stool and ladder **Brand** 

Goodlife

Item No.

GLC13002

**Product size** 

Step ladder sizes  $\square 90.5*38*47cm$ Chair sizes:H90\*W40\*L43CM

**Colors** 

Brown and Ivory

**Function** 

Chair and ladder two in one

Material EU-standard MDF ; Eco-friendly painting

**Package size** 105.00\*48.00\*13.50cm

Package KD packing; 1 piece per 1 carton;

Poly foam protecting; strong master carton

**Carton CBM** 0.068m<sup>3</sup> **N.W./G.W.** 11/12kgs

**20GP** 392cs **40HQ** 980pcs **MOQ/ FOBPrice** 300 pieces/\$56

### Workmanship And Package











## Material



Certificates











## Our team













#### **Our Business services:**

- 1. Your inquiry related to our products or prices will be replied in 12hours in working date.
- 2. Experience sales answer your inquiry and give you related business service.
- 3. OEM&ODM are welcome, we have over 10 years' experience working with OEM project.
- 4. We are looking for the sales exclusive of our ODM <u>wooden mirror jewelry</u> <u>cabinet</u>.
- 5. Sales exclusive agent sales right have been protect.

#### **Package information:**

- 1. Forming polyfoam for the post package
- 2. 6-side strong polyfoam are used for safe package during transportation.
- 3. Assembled kit and User Manual are available for each cabinet.

#### **Production lead time**

- 1.  $25\sim50$  day