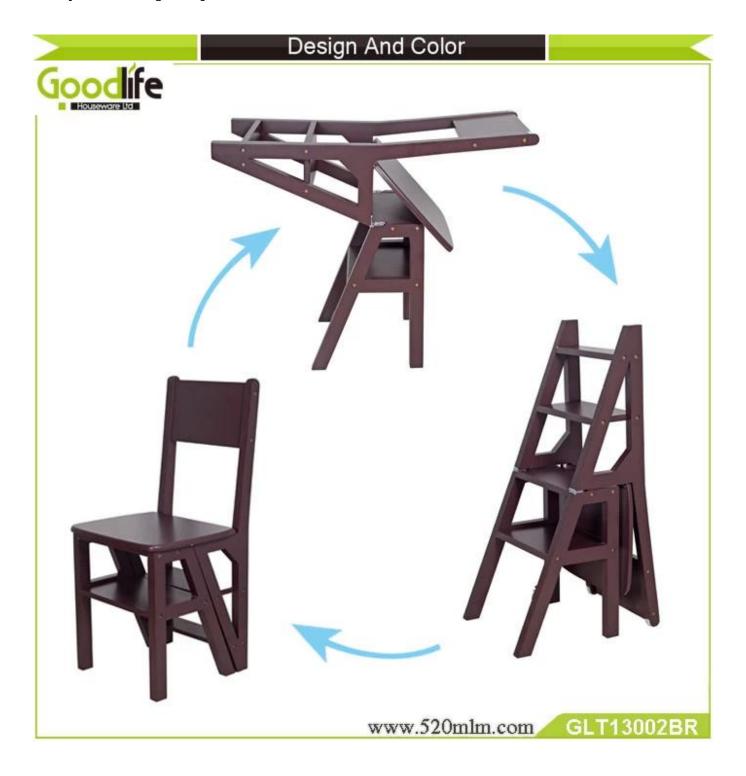

# **SOLUTIONS FOR YOUR GOODLIFE!**

- Multiple functions for convenient daily life.
- Easily transformingfrom ladder to chair or from chair to ladder.
- KD packing forsaving space and freight.
- Easy assemblingwith printed instruction manual.

### **Product Features**

Production Name

Multifunction solid wood stool and ladder **Brand** 

Goodlife

Item No.

GLC13002

**Product size** 

Step ladder sizes  $\square 90.5*38*47cm$ Chair sizes:H90\*W40\*L43CM

**Colors** 

Brown and Ivory

**Function** 

Chair and ladder two in one

Material EU-standard MDF ; Eco-friendly painting

**Package size** 105.00\*48.00\*13.50cm

Package KD packing; 1 piece per 1 carton;

Poly foam protecting; strong master carton