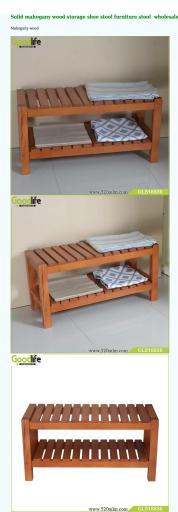

Production Name Solid mahogany wood storage shoe stool furniture stool wholesale Mahogany wood Solid wood mahogany wood storage stool ; Waterproof and durable use; 100\*45.5\*20.5cm

- 4. We are looking for the sales exclusive of our ODM wooden mirror jewedry calainet S. Sales exclusive surfact sales right have been protect.
  1. Forming polyfoun for the post package
  2. Gooden transport polyfoun for the post package
  2. Gooden force polyfoun are used for sales package during transportation.
  3. Assomibled list and User Munsul and are available for each calainet.
  Production lead time used of posts.
  3. Assomibled with an extra dispost.
  2. Normal on production line production lead time is 15days after received disposit.