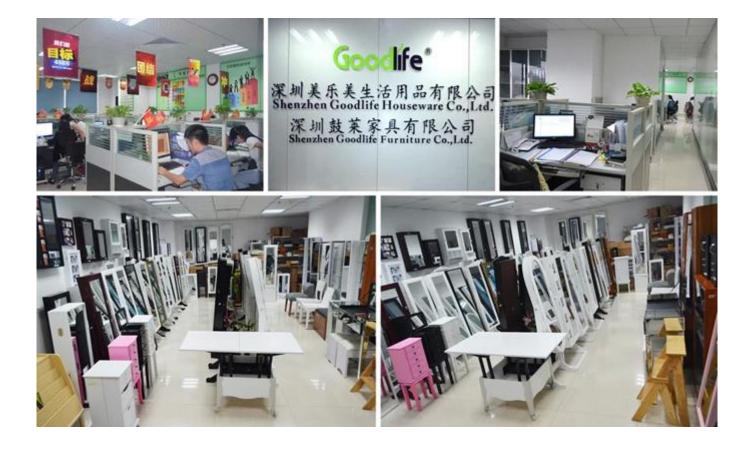

D10010A<br>W60*D14*H68cm                                                            |
| Colors                   | White, black, brown, wooden color                                                     |
| Function                 | all stuff storage and organize                                                        |
| Material                 | mahogonay wood                                                                        |
| Package size             | 78*67.5*20.5cm                                                                        |
| Package                  | KD packing,<br>1piece per 1 carton,<br>Poly foam protecting,<br>Strong master carton. |

Brand

Goodlife

40HQ

629pieces

 N.W./G.W.
 8.05/ 10.00kg

 MOQ
 100 pieces





# Material



# Certificates



## Our team





#### **Our Business services:**

- 1. Your inquiry related to our products or prices will be replied in 12hours in working date.
- 2. Experience sales answer your inquiry and give you related business service.
- 3. OEM&ODM are welcome, we have over 10 years' experience working with OEM project.
- 4. We are looking for the sales exclusive of our ODM wooden mirror jewelry cabinet.
- 5. Sales exclusive agent sales right have been protect.

#### **Package information:**

- 1. Forming polyfoam for the post package
- 2. 6-side strong polyfoam are used for safe package during transportation.
- 3. Assembled kit and User Manual are available for each cabinet.

#### **Production lead time**

- 1. 25~50 days after received deposit.
- 2. Normal on production line production lead time is 15days aft