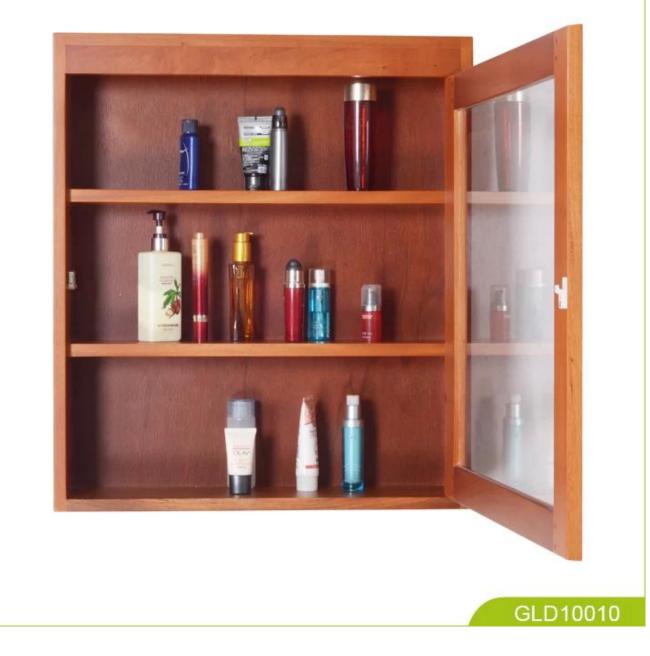

# **SOLUTIONS FOR YOUR GOODLIFE!**

- Mahogony wood wall mounted bathroom cabinet

- Cabinet is assemble.
- NC painting

# Product Features

| Production<br>Name       | Home furniture wooden storage cabinet for bathroom                                    |
|--------------------------|---------------------------------------------------------------------------------------|
| Item No.<br>Product size | GLD10010A<br>W60*D14*H68cm                                                            |
| Colors                   | White, black, brown, wooden color                                                     |
| Function                 | all stuff storage and organize                                                        |
| Material                 | mahogonay wood                                                                        |
| Package size             | 78*67.5*20.5cm                                                                        |
| Package                  | KD packing,<br>1piece per 1 carton,<br>Poly foam protecting,<br>Strong master carton. |