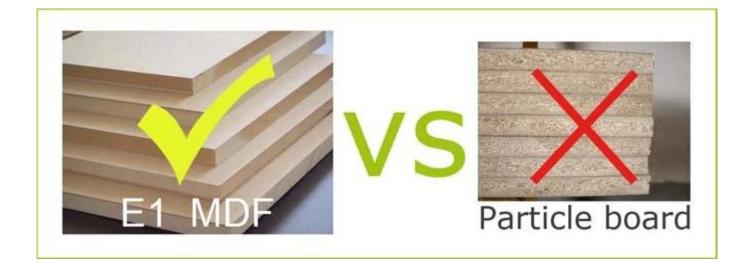

|
| Item No.<br>Product size | GLD10010A<br>W60*D14*H68cm                                                            |
| Colors                   | White, black, brown, wooden color                                                     |
| Function                 | all stuff storage and organize                                                        |
| Material                 | mahogonay wood                                                                        |
| Package size             | 78*67.5*20.5cm                                                                        |
| Package                  | KD packing,<br>1piece per 1 carton,<br>Poly foam protecting,<br>Strong master carton. |

Brand

Goodlife

40HQ

629pieces

 N.W./G.W.
 8.05/ 10.00kg

 MOQ
 100 pieces





# Material



# Certificates



## Our team





#### **Our Business services:**

- 1. Your inquiry related to our products or prices will be replied in 12hours in working date.
- 2. Experience sales answer your inquiry and give you related business service.
- 3. OEM&ODM are welcome, we have over 10 years' experience working with OEM project.
- 4. We are looking for the sales exclusive of our ODM wooden mirror jewelry cabinet.
- 5. Sales exclusive agent sales right have been protect.

#### **Package information:**

- 1. Forming polyfoam for the post package
- 2. 6-side strong polyfoam are used for safe package during transportation.
- 3. Assembled kit and User Manual are available for each cabinet.

#### **Production lead time**

- 1. 25~50 days after received deposit.
- 2. Normal on production line p