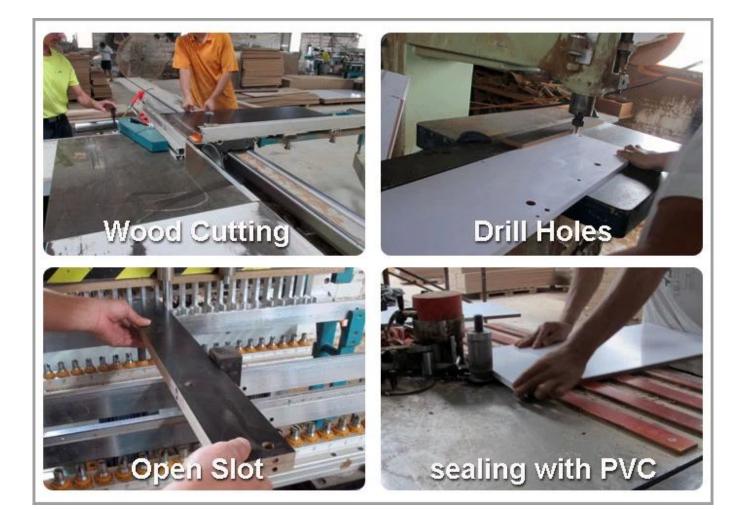

--------------|
| Item No.<br>Product size | GLD10010A<br>W60*D14*H68cm                                                            |
| Colors                   | White, black, brown, wooden color                                                     |
| Function                 | all stuff storage and organize                                                        |
| Material                 | mahogonay wood                                                                        |
| Package size             | 78*67.5*20.5cm                                                                        |
| Package                  | KD packing,<br>1piece per 1 carton,<br>Poly foam protecting,<br>Strong master carton. |

Brand

Goodlife

40HQ

629pieces

 N.W./G.W.
 8.05/ 10.00kg

 MOQ
 100 pieces





# Material



# Certificates



## Our team





#### **Our Business services:**

- 1. Your inquiry related to our products or prices will be replied in 12hours in working date.
- 2. Experience sales answer your inquiry and give you related business service.
- 3. OEM&ODM are welcome, we have over 10 years' experience working with OEM project.
- 4. We are looking for the sales exclusive of our ODM wooden mirror jewelry cabinet.
- 5. Sales exclusive agent sales right have been protect.

#### **Package information:**

- 1. Forming polyfoam for the post package
- 2. 6-side strong polyfoam are used for safe package during transportation.
- 3. Assembled kit and User Manual are available for each cabinet.

#### **Production lead time**

- 1. 25~50 days after received deposit.
- 2. Normal on pro