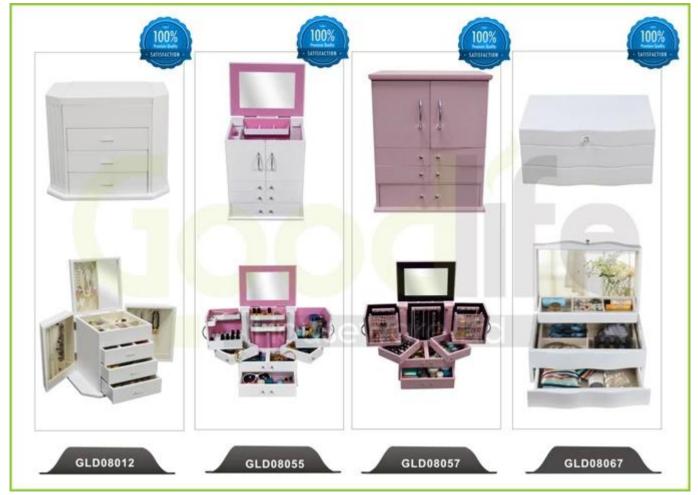

. Your inquiry related to our products or prices will be replied in 12hours in working date.
- 2. Experience sales answer your inquiry and give you related business service.
- 3. OEM&ODM are welcome, we have over 10 years' experience working with OEM project.
- 4. We are looking for the sales exclusive of our ODM wooden mirror jewelry cabinet.
- 5. Sales exclusive agent sales right have been protect.

#### **Package information:**

- 1. Forming polyfoam for the post package
- 2. 6-side strong polyfoam are used for safe package during transportation.
- 3. Assembled kit and User Manual are available for each cabinet.

#### **Production lead time**

- 1. 25~50 days after received deposit.
- 2. Normal on production line production lead time is 15days after received deposit.

## Hot Selling