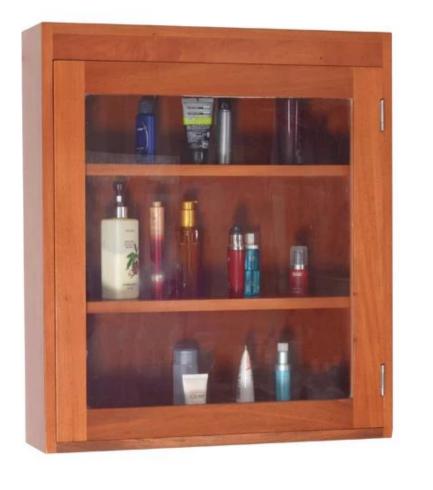

# **SOLUTIONS FOR YOUR GOODLIFE!**

- Mahogony wood wall mounted bathroom cabinet

- Cabinet is assemble.
- NC painting

## Design And Color

















# Product Features

| Production<br>Name       | Home furniture wooden storage cabinet for bathroom                                    |
|--------------------------|---------------------------------------------------------------------------------------|
| Item No.<br>Product size | GLD10010A<br>W60*D14*H68cm                                                            |
| Colors                   | White, black, brown, wooden color                                                     |
| Function                 | all stuff storage and organize                                                        |
| Material                 | mahogonay wood                                                                        |
| Package size             | 78*67.5*20.5cm