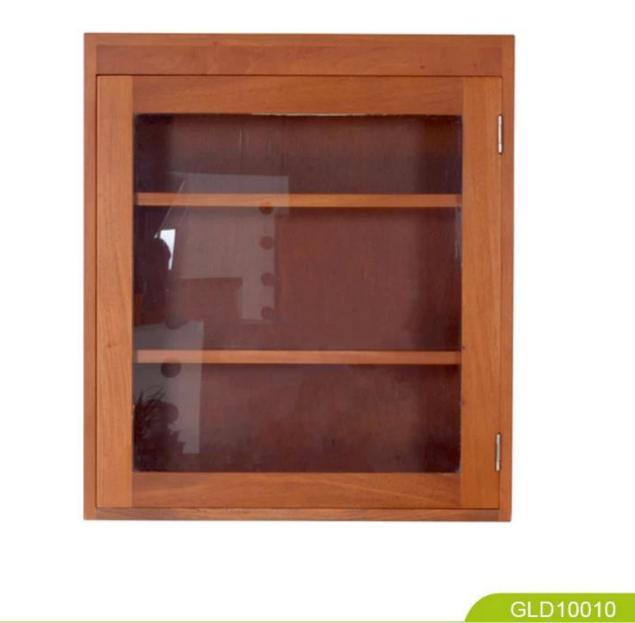

# **SOLUTIONS FOR YOUR GOODLIFE!**

- Mahogony wood wall mounted bathroom cabinet

- Cabinet is assemble.
- NC painting

## Design And Color

















# Product Features

| Production<br>Name       | Home furniture wooden storage cabinet for bathroom                                    |
|--------------------------|---------------------------------------------------------------------------------------|
| Item No.<br>Product size | GLD10010A<br>W60*D14*H68cm                                                            |
| Colors                   | White, black, brown, wooden color                                                     |
| Function                 | all stuff storage and organize                                                        |
| Material                 | mahogonay wood                                                                        |
| Package size             | 78*67.5*20.5cm