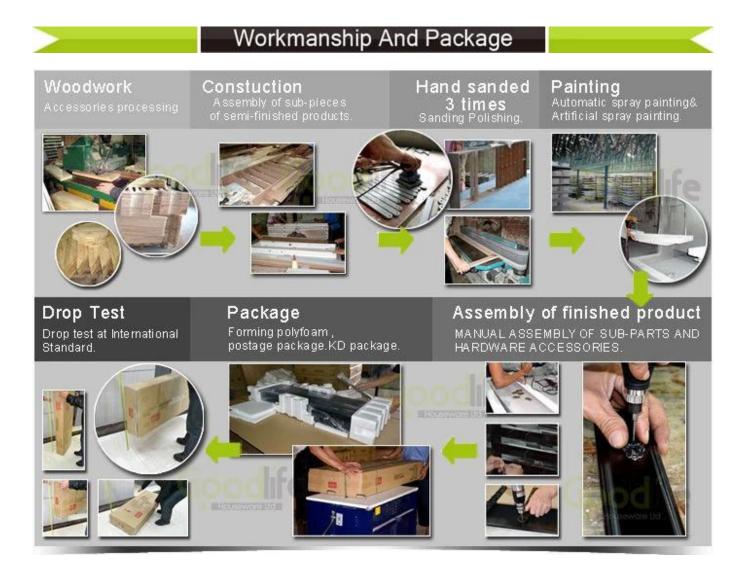

#### **Package information:**

- 1. Forming polyfoam for the post package
- 2. 6-side strong polyfoam are used for safe package during transportation.
- 3. Assembled kit and User Manual are available for each cabinet.