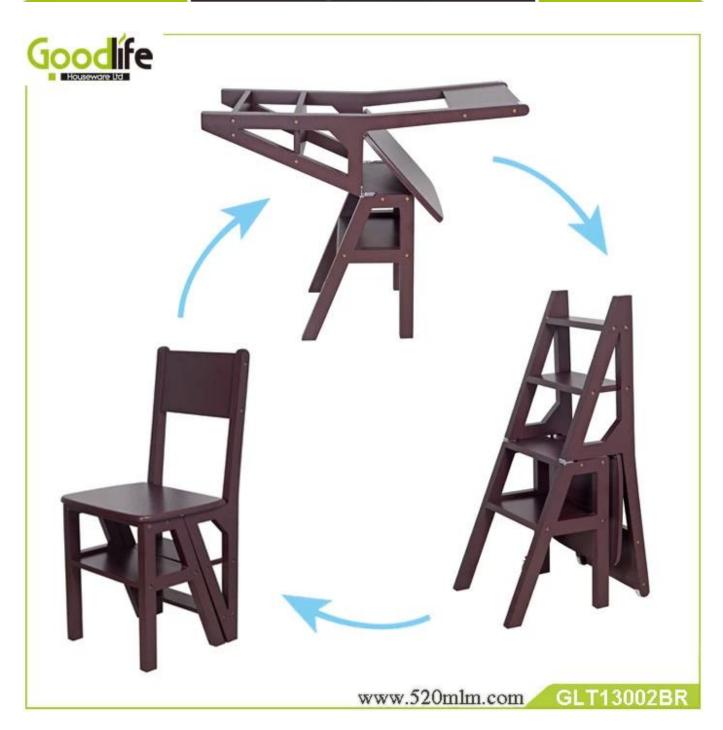

# **SOLUTIONS FOR YOUR GOODLIFE!**

- Multiple functions for convenient daily life.
- Easily transformingfrom ladder to chair or from chair to ladder.
- KD packing for savingspace and freight.
- Easy assembling with printed instruction manual.

## Design And Color