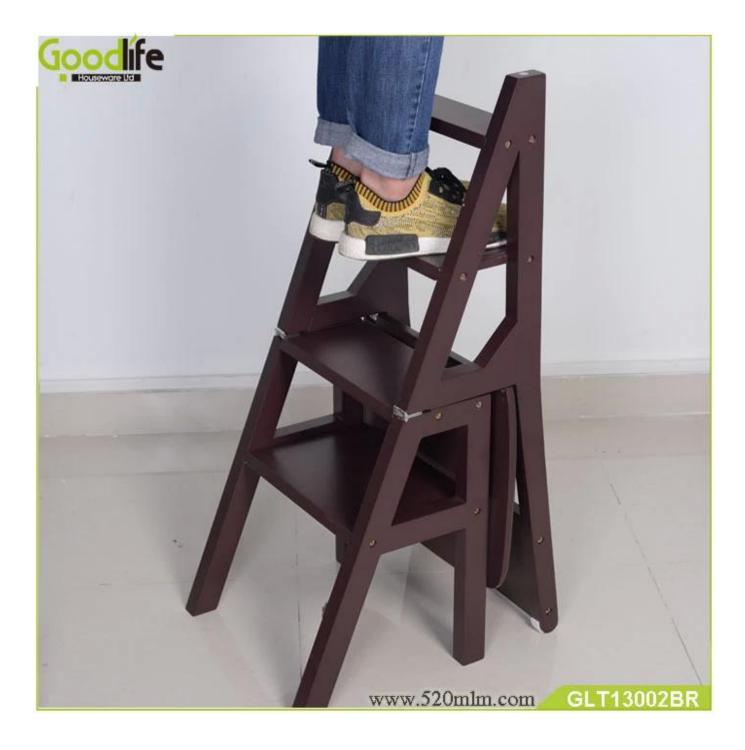

# **SOLUTIONS FOR YOUR GOODLIFE!**

- Multiple functions for convenient daily life.
- Easily transformingfrom ladder to chair or from chair to ladder.
- KD packing for savingspace and freight.
- Easy assembling with printed instruction manual.