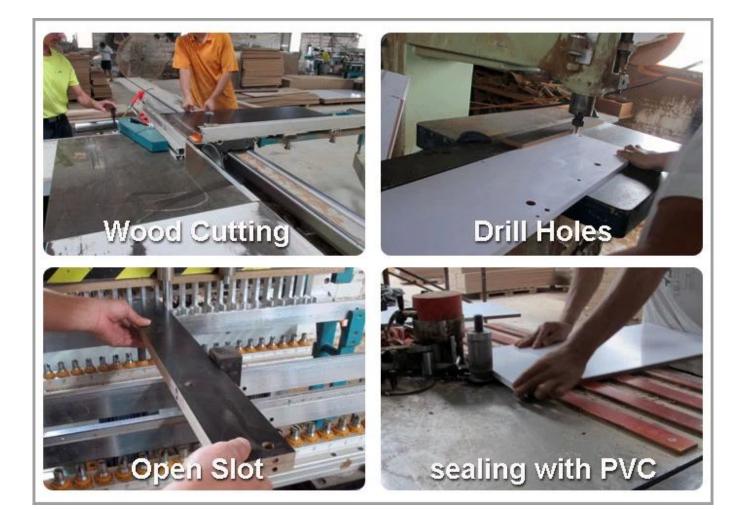

## Workmanship And Package

Woodwork Accessories processing Constuction Assembly of sub-pieces of semi-finished products Hand sanded 3 times Sanding Polishing. Painting Automatic spray painting& Artificial spray painting