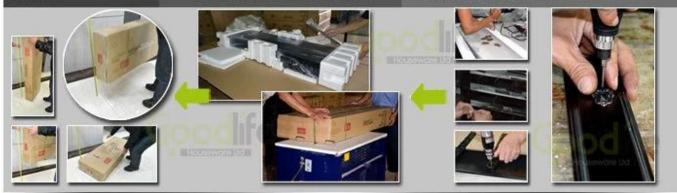

Drop Test Drop test at International Standard.

Package Forming polyfoam , postage package.KD package. Assembly of finished product MANUAL ASSEMBLY OF SUB-PARTS AND HARDWARE ACCESSORIES.

#### **Package information:**

- 1. Forming polyfoam for the post package
- 2. 6-side strong polyfoam are used for safe package during transportation.
- 3. Assembled kit and User Manual are available for each cabinet.