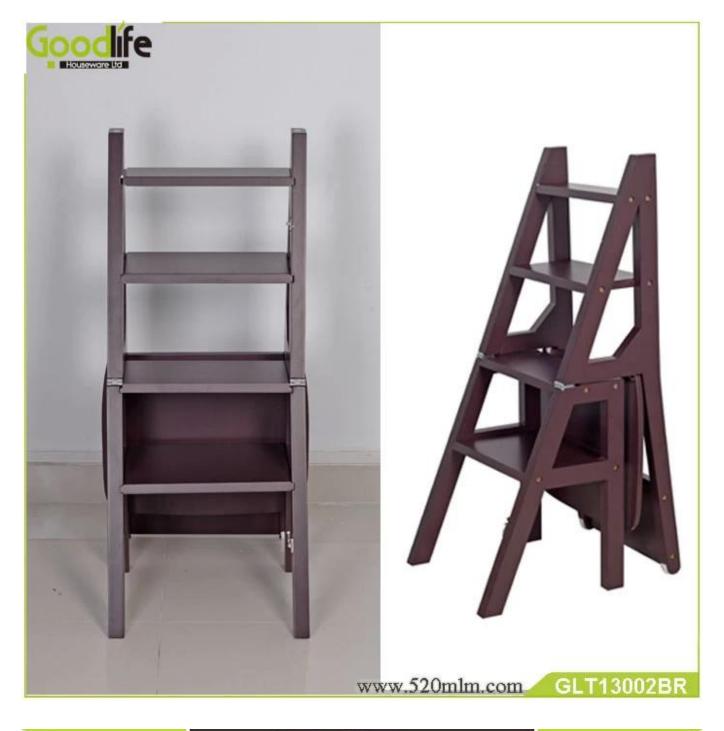

# **SOLUTIONS FOR YOUR GOODLIFE!**

- Multiple functions for convenient daily life.
- Easily transformingfrom ladder to chair or from chair to ladder.
- KD packing for savingspace and freight.
- Easy assembling with printed instruction manual.