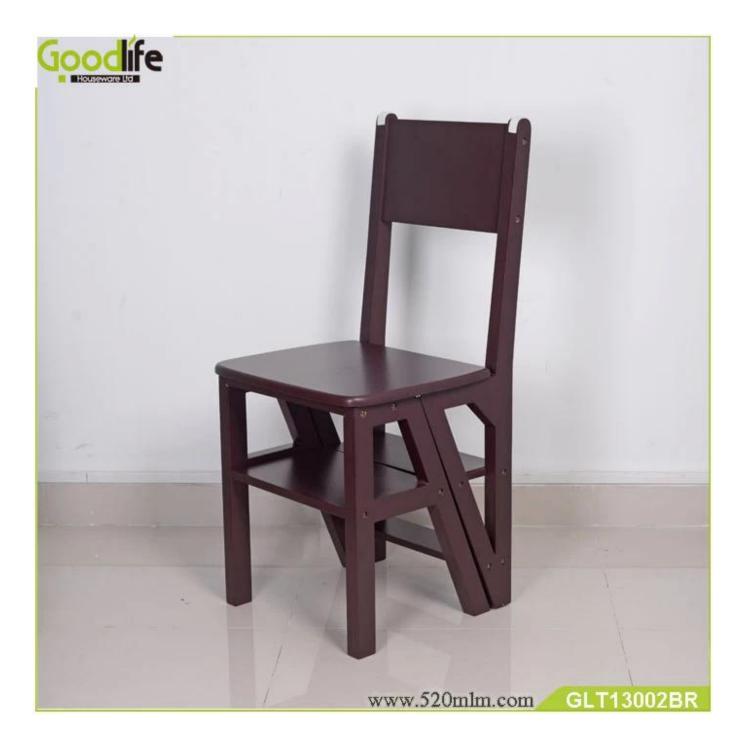

# **SOLUTIONS FOR YOUR GOODLIFE!**

- Multiple functions for convenient daily life.
- Easily transformingfrom ladder to chair or from chair to ladder.
- KD packing for savingspace and freight.
- Easy assembling with printed instruction manual.

# **Product Features**

Step ladder :90.5\*38\*47cm Chair sizes:H90\*W40\*L43CMIvory,Brown

| Production<br>Name | Solid wood chair and ladder two in one | Brand |  | Goodlife |  |  |  |
|--------------------|----------------------------------------|-------|--|----------|--|--|--|
| Item No.           | GLC13002                               |       |  |          |  |  |  |
| Product size       |                                        |       |  |          |  |  |  |
| Colors             |                                        |       |  |          |  |  |  |
| Function           | Chair, and ladder                      |       |  |          |  |  |  |
| Material           | EU-standard MDF ;Eco-friendly painting |       |  |          |  |  |  |