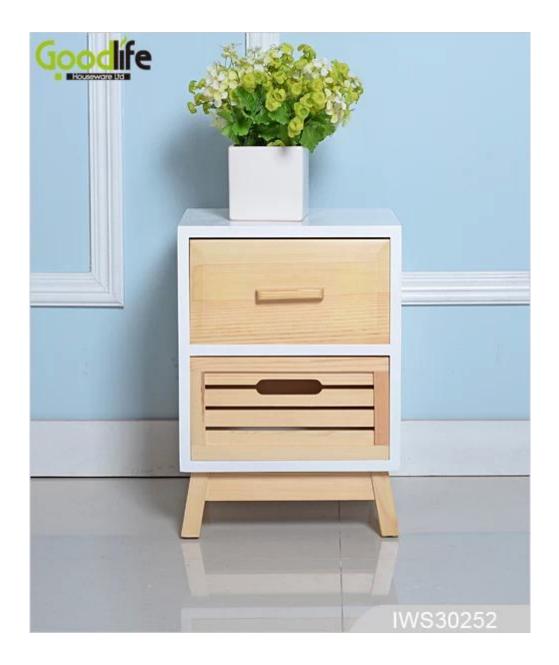

# **SOLUTIONS FOR YOUR GOODLIFE!**

- Raw wood appearance design to make your house fresh and natural.
- Multiple functions: be a storage cabinet for bed side, be a side table for living room.
- Two drawers for everything storage.
- Assembly packing to save your time for convenient use.

#### **Product Features**

| <b>Product Name</b> | Multinational wooden drawer chest                                                     | Bran | <b>d</b> Goodlife |
|---------------------|---------------------------------------------------------------------------------------|------|-------------------|
| Item No.            | ISW30252                                                                              |      |                   |
| Product size        | W30*D25*H44 cm (Inch: W11.81*D9.84*H17.32)                                            |      |                   |
| Colors              | Natural wood and white color                                                          |      |                   |
| Function            | Home storage                                                                          |      |                   |
| Material            | EU-standard solid wood and MDF; Eco-friendly paint                                    |      |                   |
| Package size        | 47*33*28 cm (Inch: 18.5*13.0*11.02)                                                   |      |                   |
| Package             | Assembly packing; 1 piece per 1 carton;<br>Poly foam protecting; strong master carton |      |                   |
| Carton CBM          | 0.043m <sup>3</sup>                                                                   | MOQ  | 100 pcs           |
| 20GP                | 650pcs 4                                                                              | 40HQ | 1580pcs           |

### **Design And Color**