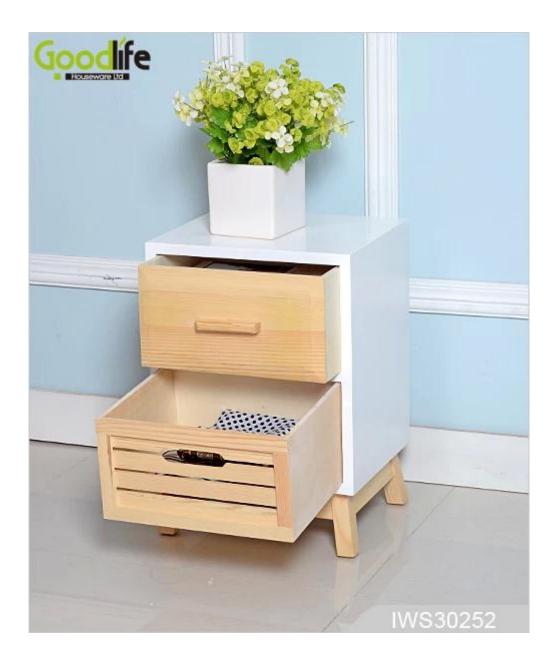

# **SOLUTIONS FOR YOUR GOODLIFE!**

- Raw wood appearance design to make your house fresh and natural.
- Multiple functions: be a storage cabinet for bed side, be a side table for living room.
- Two drawers for everything storage.
- Assembly packing to save your time for convenient use.

### **Design And Color**