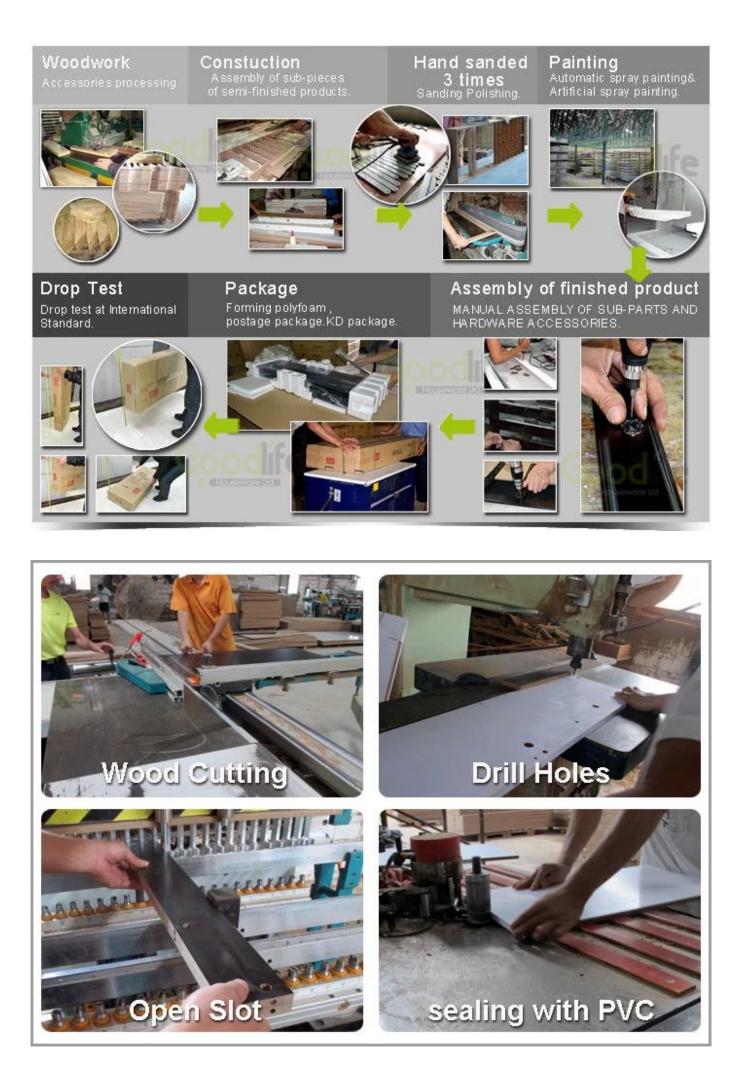

|      |                   |
| Material            | EU-standard solid wood and MDF; Eco-friendly paint                                    |      |                   |
| Package size        | 47*33*28 cm (Inch: 18.5*13.0*11.02)                                                   |      |                   |
| Package             | Assembly packing; 1 piece per 1 carton;<br>Poly foam protecting; strong master carton |      |                   |
| Carton CBM          | 0.043m <sup>3</sup>                                                                   | MOQ  | 100 pcs           |
| 20GP                | 650pcs 4                                                                              | 40HQ | 1580pcs           |

### **Design And Color**









## Workmanship And Package



### Material



### Certificates



Our team



#### **Our Business services:**

1. Your inquiry related to our products or prices will be replied in 12hours in working date.

2. Experience sales answer your inquiry and give you related business service.

3. OEM&ODM are welcome, we have over 10 years' experience working with OEM project.

4. We are looking for the sales exclusive of our ODM <u>wooden mirror jewelry</u> <u>cabinet</u>.

5. Sales exclusive agent sales right have been protect.

### **Package information:**

- 1. Forming polyfoam for the post package
- 2. 6-side strong polyfoam are used for safe package during transportation.
- 3. Assembled kit and User Manual are available for each cabinet.

### **Production lead time**

1. 25~50 days after received deposit.

2. Normal on p