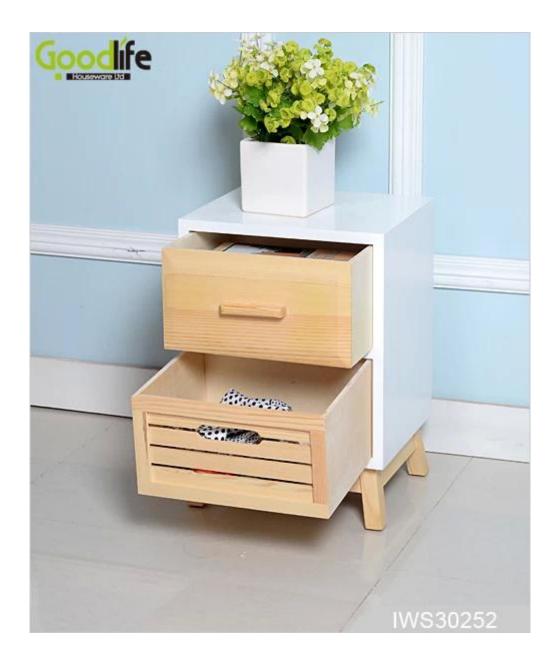

# **SOLUTIONS FOR YOUR GOODLIFE!**

- Raw wood appearance design to make your house fresh and natural.
- Multiple functions: be a storage cabinet for bed side, be a side table for living room.
- Two drawers for everything storage.
- Assembly packing to save your time for convenient use.

### **Design And Color**