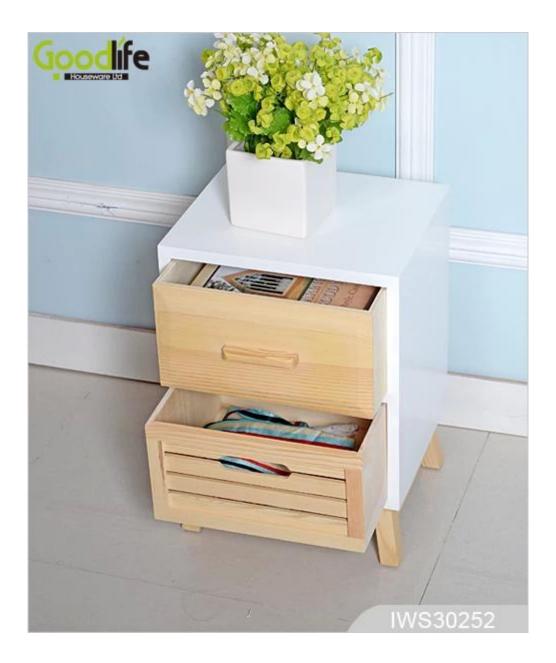

# **SOLUTIONS FOR YOUR GOODLIFE!**

- Raw wood appearance design to make your house fresh and natural.
- Multiple functions: be a storage cabinet for bed side, be a side table for living room.
- Two drawers for everything storage.
- Assembly packing to save your time for convenient use.

### **Design And Color**