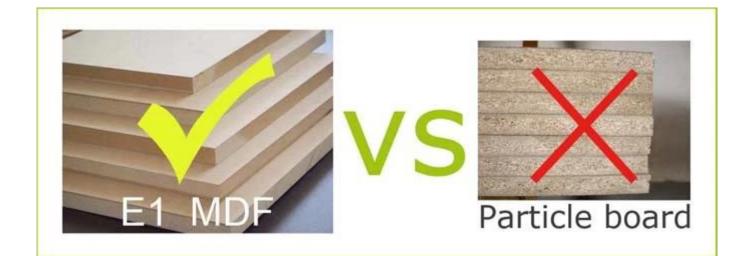

|                   |
| Material            | EU-standard solid wood and MDF; Eco-friendly paint                                    |      |                   |
| Package size        | 47*33*28 cm (Inch: 18.5*13.0*11.02)                                                   |      |                   |
| Package             | Assembly packing; 1 piece per 1 carton;<br>Poly foam protecting; strong master carton |      |                   |
| Carton CBM          | 0.043m <sup>3</sup>                                                                   | MOQ  | 100 pcs           |
| 20GP                | 650pcs 4                                                                              | 40HQ | 1580pcs           |

### **Design And Color**









## Workmanship And Package



### Material



### Certificates



Our team



#### **Our Business services:**

1. Your inquiry related to our products or prices will be replied in 12hours in working date.

2. Experience sales answer your inquiry and give you related business service.

3. OEM&ODM are welcome, we have over 10 years' experience working with OEM project.

4. We are looking for the sales exclusive of our ODM <u>wooden mirror jewelry</u> <u>cabinet</u>.

5. Sales exclusive agent sales right have been protect.

### **Package information:**

- 1. Forming polyfoam for the post package
- 2. 6-side strong polyfoam are used for safe package during transportation.
- 3. Assembled kit and User Manual are available for each cabinet.

### **Production lead time**

1. 25~50 days after received deposit.

2. Normal on production line p