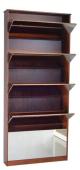

SOLUTIONS FOR YOUR GOODLIFE!
Solid wood shoe cabinet with full mirror and the inside cabinet with one layer storage shelf

Features:
Fager jointed rubber wood
3mm mirror;
ABS shoe rack;
NC painting.
5 layers solid wood full length mirror shoe cabinet