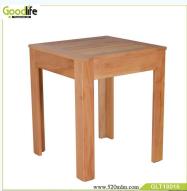

Mohagony solid wood table;

|       | Production Name | Solid wood tea or coffee table living room and                                             | outdoor furniture |           | Brand | G      | Goodlife                  |        |  |  |
|-------|-----------------|--------------------------------------------------------------------------------------------|-------------------|-----------|-------|--------|---------------------------|--------|--|--|
| 00000 | Item No.        | SLT18016A                                                                                  |                   |           |       |        |                           |        |  |  |
|       | Product size    | W60°D60°H85cm                                                                              |                   |           |       |        |                           |        |  |  |
|       | Colors          | white,black,brown and customize color is available.                                        |                   |           |       |        |                           |        |  |  |
|       | Function        | cloth rack                                                                                 |                   |           |       |        |                           |        |  |  |
|       | Material        | Mohagony solid wood table ;                                                                |                   |           |       |        |                           |        |  |  |
|       | Details         | Mohageny solid wood table ; It can see outdoor and bathroom ; Watergroof and durable use ; |                   |           |       |        |                           |        |  |  |
|       | Package size    | 73.00°43.50°17.50cm                                                                        |                   |           |       |        |                           |        |  |  |
|       |                 | KD packing, I piece per I cartons, Poly foam protecting, strong master carton.             |                   |           |       |        |                           |        |  |  |
|       | Carton CBM      | 0.081m <sup>3</sup>                                                                        |                   | N.W./G.W. |       | 7.6kgs | $7.6 \rm kgs/8.5 \rm kgs$ |        |  |  |
|       | 20GP            | 333pcs                                                                                     | 40HQ              | 816pcs    |       | моо    |                           | 200pcs |  |  |