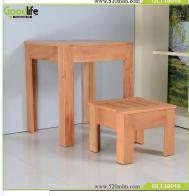

Mohagony solid wood table;

|       | Production Name | Solid wood tea or coffee table living room and                                             | outdoor furniture |           | Brand | G      | Goodlife                  |        |  |  |
|-------|-----------------|--------------------------------------------------------------------------------------------|-------------------|-----------|-------|--------|---------------------------|--------|--|--|
| 00000 | Item No.        | SLT18016A                                                                                  |                   |           |       |        |                           |        |  |  |
|       | Product size    | W60°D60°H85cm                                                                              |                   |           |       |        |                           |        |  |  |
|       | Colors          | white,black,brown and customize color is available.                                        |                   |           |       |        |                           |        |  |  |
|       | Function        | cloth rack                                                                                 |                   |           |       |        |                           |        |  |  |
|       | Material        | Mohagony solid wood table ;                                                                |                   |           |       |        |                           |        |  |  |
|       | Details         | Mohageny solid wood table ; It can see outdoor and bathroom ; Watergroof and durable use ; |                   |           |       |        |                           |        |  |  |
|       | Package size    | 73.00°43.50°17.50cm                                                                        |                   |           |       |        |                           |        |  |  |
|       |                 | KD packing, I piece per I cartons, Poly foam protecting, strong master carton.             |                   |           |       |        |                           |        |  |  |
|       | Carton CBM      | 0.081m <sup>3</sup>                                                                        |                   | N.W./G.W. |       | 7.6kgs | $7.6 \rm kgs/8.5 \rm kgs$ |        |  |  |
|       | 20GP            | 333pcs                                                                                     | 40HQ              | 816pcs    |       | моо    |                           | 200pcs |  |  |