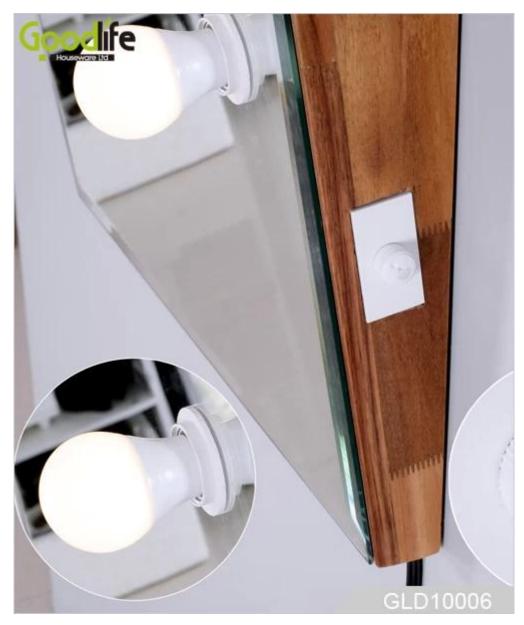

### W41\*D40\*H147cm

| Production Name           | GOODLIFE Black mirror jewelry cabinet bedr<br>furniture set GLD10006                                         | oom Bra                                   | and Go          | oodlife    |  |
|---------------------------|--------------------------------------------------------------------------------------------------------------|-------------------------------------------|-----------------|------------|--|
| Item No.                  | GLD10006                                                                                                     |                                           |                 |            |  |
| Product size              |                                                                                                              |                                           |                 |            |  |
| 61.5*17.5*90cm[]24.21*6.8 | 9*35.43INCH□                                                                                                 |                                           |                 |            |  |
| Colors                    | White, black, brown,gray                                                                                     |                                           |                 |            |  |
| Function                  | Walls, makeup, mirrors, light bulbs.                                                                         |                                           |                 |            |  |
| Material                  | MDF+NC painting Soft Inner velvet liner                                                                      |                                           |                 |            |  |
| Organizer details         |                                                                                                              |                                           |                 |            |  |
| Package size              | 100*68*24cm /(INCH:39.37"* 26.77"* 9.45")                                                                    | 100*68*24cm /(INCH:39.37"* 26.77"* 9.45") |                 |            |  |
| Package                   | Knock down package, poly bag, poly foam;<br>A=A master carton;1pc per carton; international drop test passed |                                           |                 |            |  |
| Carton CBM                | $0.1 \mathrm{m}^3$                                                                                           | N.W./G.W                                  | . 12.2kgs/14kgs |            |  |
| 20GP                      | 280pcs <b>40HQ</b>                                                                                           | 680pcs                                    | MOQ             | 300 pieces |  |
|                           |                                                                                                              |                                           |                 |            |  |