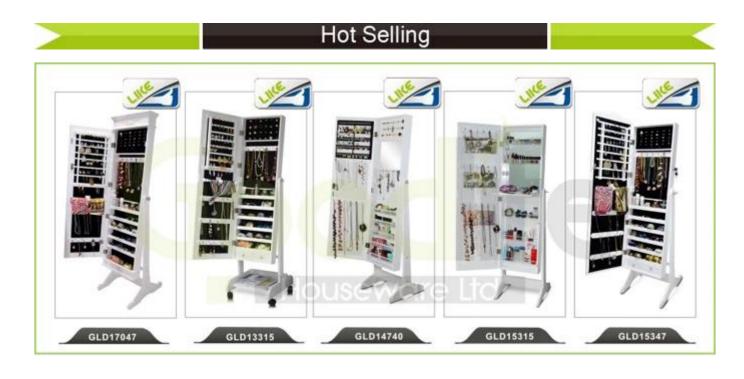

# **SOLUTIONS FOR YOUR GOODLIFE!**

# GOODLIFE Black mirror jewelry cabinet bedroom furniture set GLD10006

- Full length dressing mirror and jewelry storage combined.

Lots of divided space and organizers perfect for organizing your favorite jewelry and makeu p.