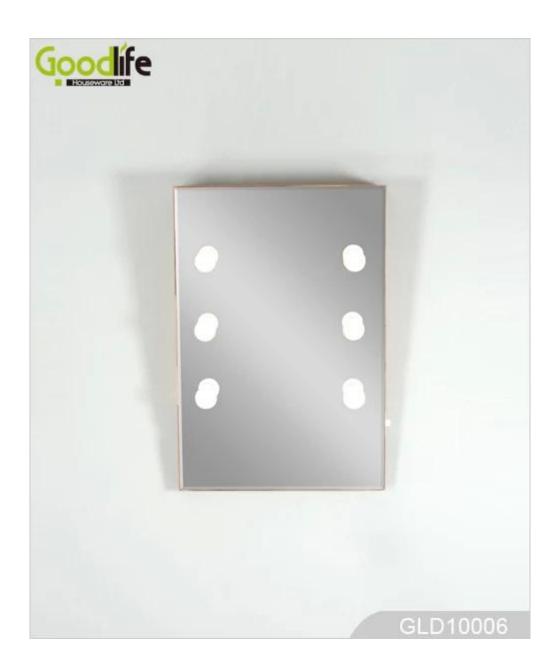

# GOODLIFE Black mirror jewelry cabinet bedroom furniture set GLD10006

- Full length dressing mirror and jewelry storage combined.

Lots of divided space and organizers perfect for organizing your favorite jewelry and makeu p.