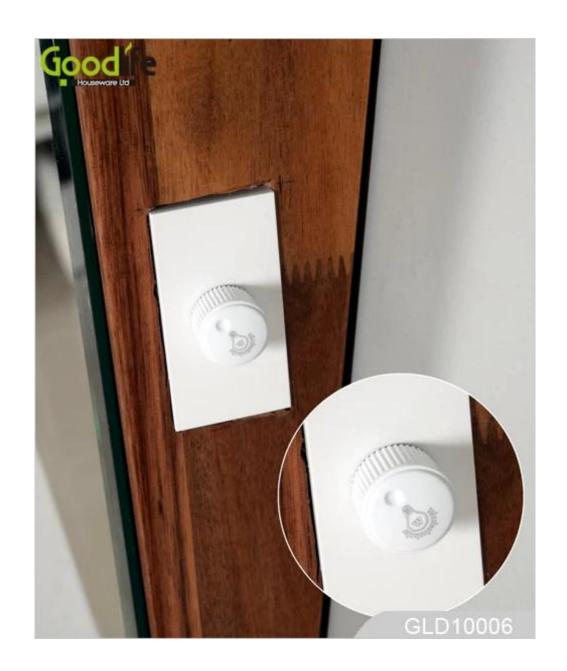

### W41\*D40\*H147cm

| Production Name           | GOODLIFE Black mirror jewelry cabinet bedr<br>furniture set GLD10006                                         | oom Bra                                   | and Go          | oodlife    |  |
|---------------------------|--------------------------------------------------------------------------------------------------------------|-------------------------------------------|-----------------|------------|--|
| Item No.                  | GLD10006                                                                                                     |                                           |                 |            |  |
| Product size              |                                                                                                              |                                           |                 |            |  |
| 61.5*17.5*90cm[]24.21*6.8 | 9*35.43INCH□                                                                                                 |                                           |                 |            |  |
| Colors                    | White, black, brown,gray                                                                                     |                                           |                 |            |  |
| Function                  | Walls, makeup, mirrors, light bulbs.                                                                         |                                           |                 |            |  |
| Material                  | MDF+NC painting Soft Inner velvet liner                                                                      |                                           |                 |            |  |
| Organizer details         |                                                                                                              |                                           |                 |            |  |
| Package size              | 100*68*24cm /(INCH:39.37"* 26.77"* 9.45")                                                                    | 100*68*24cm /(INCH:39.37"* 26.77"* 9.45") |                 |            |  |
| Package                   | Knock down package, poly bag, poly foam;<br>A=A master carton;1pc per carton; international drop test passed |                                           |                 |            |  |
| Carton CBM                | $0.1 \mathrm{m}^3$                                                                                           | N.W./G.W                                  | . 12.2kgs/14kgs |            |  |
| 20GP                      | 280pcs <b>40HQ</b>                                                                                           | 680pcs                                    | MOQ             | 300 pieces |  |
|                           |                                                                                                              |                                           |                 |            |  |