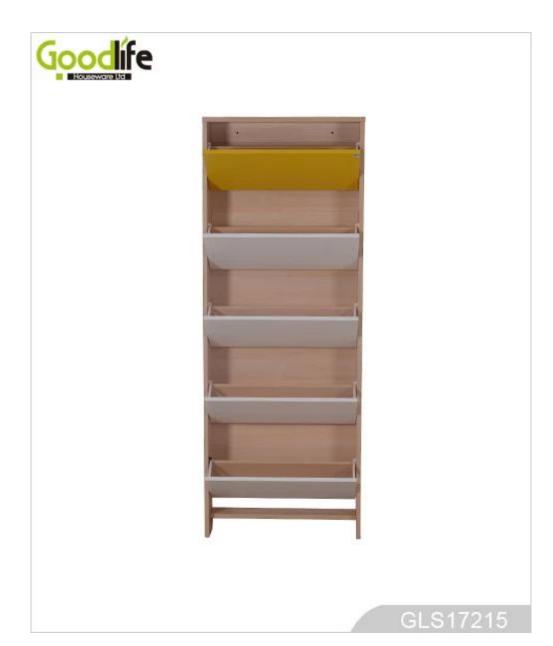

## **SOLUTIONS FOR YOUR GOODLIFE!**

- 5 layers cabinets for shoe organizing and storage.
- Rotary single shoe rack.
- Full length mirror for dressing.
- Knock down package with strong poly foam and carton.
- Easy assembling with printed photo instruction manual.

### **Product Features**

| <b>Production Name</b> | Space saving 5 lay furniture wholesa                                                              | yers shoe cal<br>le good quali | inet Guangdong<br>ty | Brand     |       | Goodlife                   |
|------------------------|---------------------------------------------------------------------------------------------------|--------------------------------|----------------------|-----------|-------|----------------------------|
| Item No.               | GLS17215                                                                                          |                                |                      |           |       |                            |
| Product size           | H170*W63*D20 CM (Inch: H66.9*W24.8*D7.9)                                                          |                                |                      |           |       |                            |
| Colors                 | White, black, brown, wooden color and more                                                        |                                |                      |           |       |                            |
| Function               | floor standing,<br>shoe storage and organizer                                                     |                                |                      |           |       |                            |
| Material               | EU-standard MDF wood                                                                              |                                |                      |           |       |                            |
| Package size           | Carton A:69*41.5*19.5 cm (Inch:27.17*16.34*7.68)<br>Carton B:174*22*13.5 cm (Inch:68.5*8.66*5.31) |                                |                      |           |       |                            |
| Package                | KD packing, 1 piece per 2 cartons, Poly foam protecting, Strong master carton.                    |                                |                      |           |       |                            |
| Carton CBM             | $A:69*41.5*19.5 = 0.056m^3$<br>$B:174*22*13.5 = 0.052m^3$                                         |                                |                      | N.W./G.W. |       | 20.1/ 21.2 kg 18.4/19.4 kg |
| 20GP                   | 250 pcs                                                                                           | <b>40HQ</b>                    | 603 pcs              | MOQ/FOB   | Price | 100 pcs/45USD              |