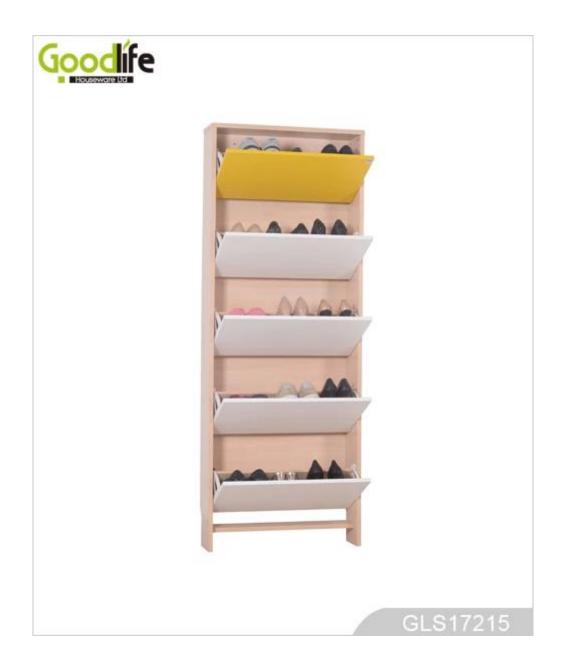

## **SOLUTIONS FOR YOUR GOODLIFE!**

- 5 layers cabinets for shoe organizing and storage.
- Rotary single shoe rack.
- Full length mirror for dressing.
- Knock down package with strong poly foam and carton.
- Easy assembling with printed photo instruction manual.

### **Product Features**

| <b>Production Name</b> | Space saving 5 lay furniture wholesa                                                              | yers shoe cal<br>le good quali | inet Guangdong<br>ty | Brand     |       | Goodlife                   |
|------------------------|---------------------------------------------------------------------------------------------------|--------------------------------|----------------------|-----------|-------|----------------------------|
| Item No.               | GLS17215                                                                                          |                                |                      |           |       |                            |
| Product size           | H170*W63*D20 CM (Inch: H66.9*W24.8*D7.9)                                                          |                                |                      |           |       |                            |
| Colors                 | White, black, brown, wooden color and more                                                        |                                |                      |           |       |                            |
| Function               | floor standing,<br>shoe storage and organizer                                                     |                                |                      |           |       |                            |
| Material               | EU-standard MDF wood                                                                              |                                |                      |           |       |                            |
| Package size           | Carton A:69*41.5*19.5 cm (Inch:27.17*16.34*7.68)<br>Carton B:174*22*13.5 cm (Inch:68.5*8.66*5.31) |                                |                      |           |       |                            |
| Package                | KD packing, 1 piece per 2 cartons, Poly foam protecting, Strong master carton.                    |                                |                      |           |       |                            |
| Carton CBM             | $A:69*41.5*19.5 = 0.056m^3$<br>$B:174*22*13.5 = 0.052m^3$                                         |                                |                      | N.W./G.W. |       | 20.1/ 21.2 kg 18.4/19.4 kg |
| 20GP                   | 250 pcs                                                                                           | <b>40HQ</b>                    | 603 pcs              | MOQ/FOB   | Price | 100 pcs/45USD              |