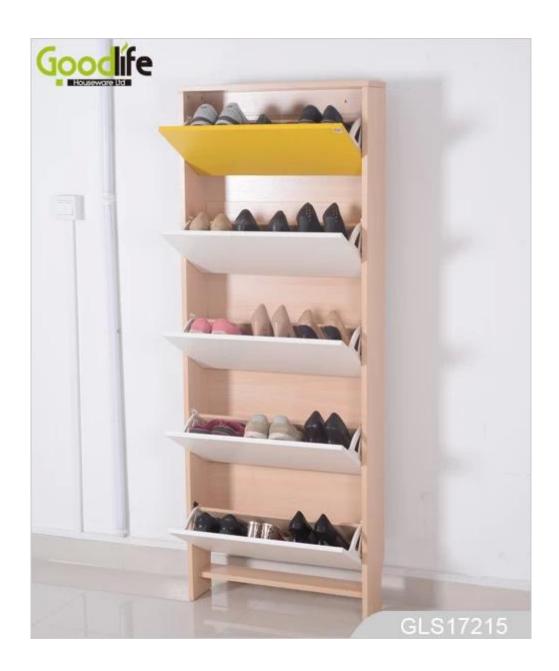

## **SOLUTIONS FOR YOUR GOODLIFE!**

- 5 layers cabinets for shoe organizing and storage.
- Rotary single shoe rack.
- Full length mirror for dressing.
- Knock down package with strong poly foam and carton.
- Easy assembling with printed photo instruction manual.

### **Product Features**

| <b>Production Name</b> | Space saving 5 lay furniture wholesa                                                              | yers shoe cal<br>le good quali | inet Guangdong<br>ty | Brand     |       | Goodlife                   |
|------------------------|---------------------------------------------------------------------------------------------------|--------------------------------|----------------------|-----------|-------|----------------------------|
| Item No.               | GLS17215                                                                                          |                                |                      |           |       |                            |
| Product size           | H170*W63*D20 CM (Inch: H66.9*W24.8*D7.9)                                                          |                                |                      |           |       |                            |
| Colors                 | White, black, brown, wooden color and more                                                        |                                |                      |           |       |                            |
| Function               | floor standing,<br>shoe storage and organizer                                                     |                                |                      |           |       |                            |
| Material               | EU-standard MDF wood                                                                              |                                |                      |           |       |                            |
| Package size           | Carton A:69*41.5*19.5 cm (Inch:27.17*16.34*7.68)<br>Carton B:174*22*13.5 cm (Inch:68.5*8.66*5.31) |                                |                      |           |       |                            |
| Package                | KD packing, 1 piece per 2 cartons, Poly foam protecting, Strong master carton.                    |                                |                      |           |       |                            |
| Carton CBM             | $A:69*41.5*19.5 = 0.056m^3$<br>$B:174*22*13.5 = 0.052m^3$                                         |                                |                      | N.W./G.W. |       | 20.1/ 21.2 kg 18.4/19.4 kg |
| 20GP                   | 250 pcs                                                                                           | <b>40HQ</b>                    | 603 pcs              | MOQ/FOB   | Price | 100 pcs/45USD              |