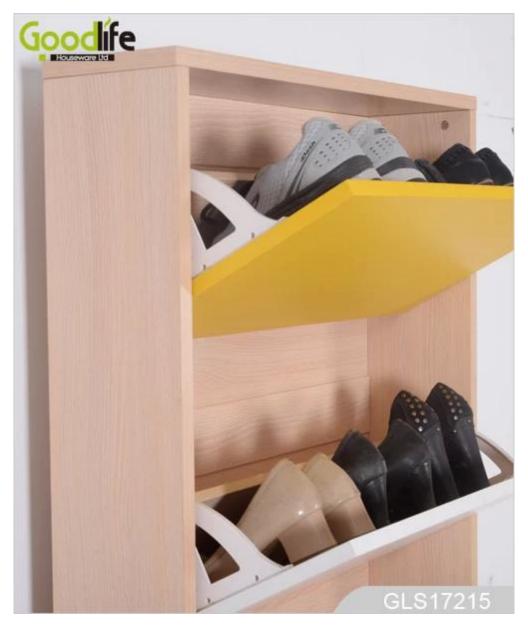

## **SOLUTIONS FOR YOUR GOODLIFE!**

- 5 layers cabinets for shoe organizing and storage.
- Rotary single shoe rack.
- Full length mirror for dressing.
- Knock down package with strong poly foam and carton.
- Easy assembling with printed photo instruction manual.

### **Product Features**

| <b>Production Name</b> | Space saving 5 lay furniture wholesa                                                              | yers shoe cal<br>le good quali | inet Guangdong<br>ty | Brand     |       | Goodlife                   |
|------------------------|---------------------------------------------------------------------------------------------------|--------------------------------|----------------------|-----------|-------|----------------------------|
| Item No.               | GLS17215                                                                                          |                                |                      |           |       |                            |
| Product size           | H170*W63*D20 CM (Inch: H66.9*W24.8*D7.9)                                                          |                                |                      |           |       |                            |
| Colors                 | White, black, brown, wooden color and more                                                        |                                |                      |           |       |                            |
| Function               | floor standing,<br>shoe storage and organizer                                                     |                                |                      |           |       |                            |
| Material               | EU-standard MDF wood                                                                              |                                |                      |           |       |                            |
| Package size           | Carton A:69*41.5*19.5 cm (Inch:27.17*16.34*7.68)<br>Carton B:174*22*13.5 cm (Inch:68.5*8.66*5.31) |                                |                      |           |       |                            |
| Package                | KD packing, 1 piece per 2 cartons, Poly foam protecting, Strong master carton.                    |                                |                      |           |       |                            |
| Carton CBM             | $A:69*41.5*19.5 = 0.056m^3$<br>$B:174*22*13.5 = 0.052m^3$                                         |                                |                      | N.W./G.W. |       | 20.1/ 21.2 kg 18.4/19.4 kg |
| 20GP                   | 250 pcs                                                                                           | <b>40HQ</b>                    | 603 pcs              | MOQ/FOB   | Price | 100 pcs/45USD              |