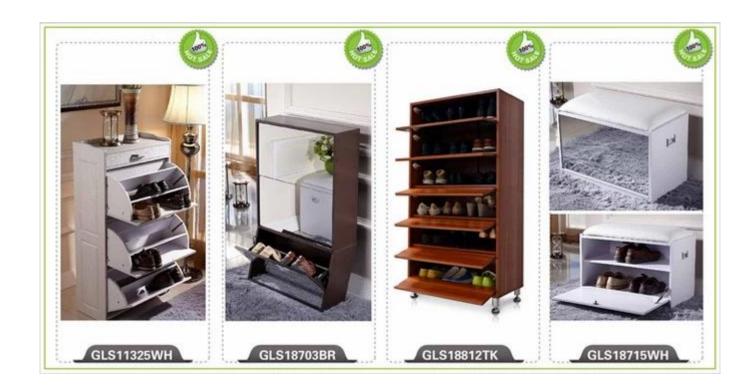

## **SOLUTIONS FOR YOUR GOODLIFE!**

- 5 layers cabinets for shoe organizing and storage.
- Rotary single shoe rack.
- Full length mirror for dressing.
- Knock down package with strong poly foam and carton.
- Easy assembling with printed photo instruction manual.

### **Product Features**

| <b>Production Name</b> | Space saving 5 lay furniture wholesa                                                              | yers shoe cal<br>le good quali | inet Guangdong<br>ty | Brand     |       | Goodlife                   |
|------------------------|---------------------------------------------------------------------------------------------------|--------------------------------|----------------------|-----------|-------|----------------------------|
| Item No.               | GLS17215                                                                                          |                                |                      |           |       |                            |
| Product size           | H170*W63*D20 CM (Inch: H66.9*W24.8*D7.9)                                                          |                                |                      |           |       |                            |
| Colors                 | White, black, brown, wooden color and more                                                        |                                |                      |           |       |                            |
| Function               | floor standing,<br>shoe storage and organizer                                                     |                                |                      |           |       |                            |
| Material               | EU-standard MDF wood                                                                              |                                |                      |           |       |                            |
| Package size           | Carton A:69*41.5*19.5 cm (Inch:27.17*16.34*7.68)<br>Carton B:174*22*13.5 cm (Inch:68.5*8.66*5.31) |                                |                      |           |       |                            |
| Package                | KD packing, 1 piece per 2 cartons, Poly foam protecting, Strong master carton.                    |                                |                      |           |       |                            |
| Carton CBM             | $A:69*41.5*19.5 = 0.056m^3$<br>$B:174*22*13.5 = 0.052m^3$                                         |                                |                      | N.W./G.W. |       | 20.1/ 21.2 kg 18.4/19.4 kg |
| 20GP                   | 250 pcs                                                                                           | <b>40HQ</b>                    | 603 pcs              | MOQ/FOB   | Price | 100 pcs/45USD              |