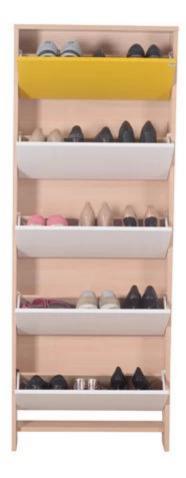

## **SOLUTIONS FOR YOUR GOODLIFE!**

- 5 layers cabinets for shoe organizing and storage.
- Rotary single shoe rack.
- Full length mirror for dressing.
- Knock down package with strong poly foam and carton.
- Easy assembling with printed photo instruction manual.

### **Product Features**

| <b>Production Name</b> | Space saving 5 lay furniture wholesa                                                              | yers shoe cal<br>le good quali | inet Guangdong<br>ty | Brand     |       | Goodlife                   |
|------------------------|---------------------------------------------------------------------------------------------------|--------------------------------|----------------------|-----------|-------|----------------------------|
| Item No.               | GLS17215                                                                                          |                                |                      |           |       |                            |
| Product size           | H170*W63*D20 CM (Inch: H66.9*W24.8*D7.9)                                                          |                                |                      |           |       |                            |
| Colors                 | White, black, brown, wooden color and more                                                        |                                |                      |           |       |                            |
| Function               | floor standing,<br>shoe storage and organizer                                                     |                                |                      |           |       |                            |
| Material               | EU-standard MDF wood                                                                              |                                |                      |           |       |                            |
| Package size           | Carton A:69*41.5*19.5 cm (Inch:27.17*16.34*7.68)<br>Carton B:174*22*13.5 cm (Inch:68.5*8.66*5.31) |                                |                      |           |       |                            |
| Package                | KD packing, 1 piece per 2 cartons, Poly foam protecting, Strong master carton.                    |                                |                      |           |       |                            |
| Carton CBM             | $A:69*41.5*19.5 = 0.056m^3$<br>$B:174*22*13.5 = 0.052m^3$                                         |                                |                      | N.W./G.W. |       | 20.1/ 21.2 kg 18.4/19.4 kg |
| 20GP                   | 250 pcs                                                                                           | <b>40HQ</b>                    | 603 pcs              | MOQ/FOB   | Price | 100 pcs/45USD              |