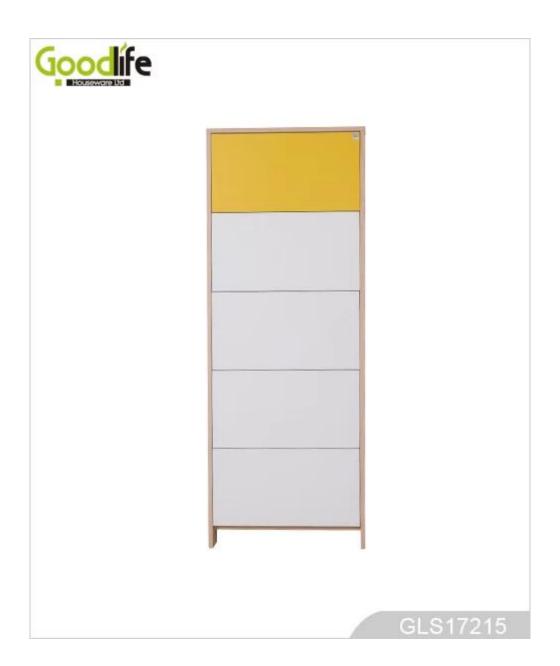

## **SOLUTIONS FOR YOUR GOODLIFE!**

- 5 layers cabinets for shoe organizing and storage.
- Rotary single shoe rack.
- Full length mirror for dressing.
- Knock down package with strong poly foam and carton.
- Easy assembling with printed photo instruction manual.

### **Product Features**

| <b>Production Name</b> | Space saving 5 lay furniture wholesa                                                              | yers shoe cal<br>le good quali | inet Guangdong<br>ty | Brand     |       | Goodlife                   |
|------------------------|---------------------------------------------------------------------------------------------------|--------------------------------|----------------------|-----------|-------|----------------------------|
| Item No.               | GLS17215                                                                                          |                                |                      |           |       |                            |
| Product size           | H170*W63*D20 CM (Inch: H66.9*W24.8*D7.9)                                                          |                                |                      |           |       |                            |
| Colors                 | White, black, brown, wooden color and more                                                        |                                |                      |           |       |                            |
| Function               | floor standing,<br>shoe storage and organizer                                                     |                                |                      |           |       |                            |
| Material               | EU-standard MDF wood                                                                              |                                |                      |           |       |                            |
| Package size           | Carton A:69*41.5*19.5 cm (Inch:27.17*16.34*7.68)<br>Carton B:174*22*13.5 cm (Inch:68.5*8.66*5.31) |                                |                      |           |       |                            |
| Package                | KD packing, 1 piece per 2 cartons, Poly foam protecting, Strong master carton.                    |                                |                      |           |       |                            |
| Carton CBM             | $A:69*41.5*19.5 = 0.056m^3$<br>$B:174*22*13.5 = 0.052m^3$                                         |                                |                      | N.W./G.W. |       | 20.1/ 21.2 kg 18.4/19.4 kg |
| 20GP                   | 250 pcs                                                                                           | <b>40HQ</b>                    | 603 pcs              | MOQ/FOB   | Price | 100 pcs/45USD              |