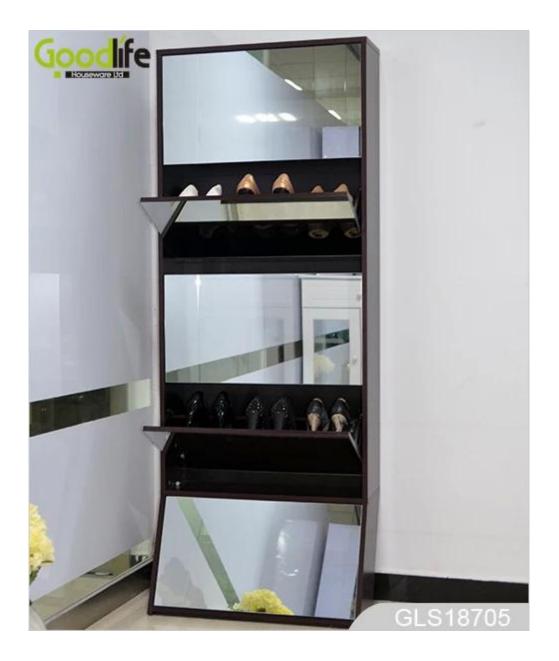

# **SOLUTIONS FOR YOUR GOODLIFE!**

- 1) wooden shoe cabinet in foshan brown color mirrored shoe cabinet, it have white , black , brown grey.
- 2) It can be assembled to 5 drawers shoe cabinet, also can be used as 2 sets shoe racks,
- 2 drawers+3 drawers.
- 3) It total can hold about 25 pairs of shoes.
- 4) Full length mirror elegant design , and good looking  $% \left( {{{\left[ {{{\rm{B}}_{\rm{B}}} \right]}}} \right)$
- 5) Inside and outside high quality melamine MDF wood.
- 6) It can be changed to 4 drawers ,3 drawers,2 drawers and 1 drawers ..
- 7) Assembly package can save freight and avoid damage of the mirror.
- 8) Easy assemble with clear manu instruction.
- 9)It available white, black, brown, color, customize color is acceptable.

### **Design And Color**