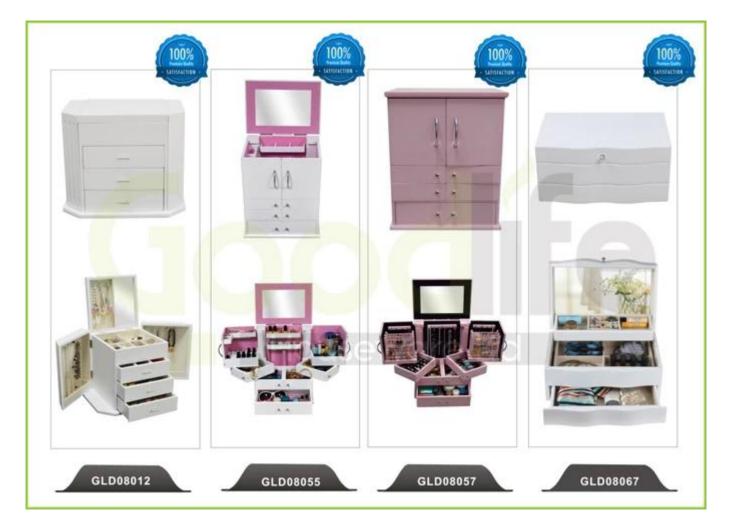

products or prices will be replied in **1**2hours in working date .

- 2. Experience sales answer your inquiry and give you related business service .
- **3. OEM&ODM** are welcome , we have over **10** years experience working with **OEM** project.
- 4. We are looking for the sales exclusive of the our ODM <u>wooden mirror jewelry</u> <u>cabinet</u>.
- 5. Sales exclusive agent sales right have been protect.

#### **Package information:**

- 1. Forming polyfoam for the post package
- 2. 6 sides strong polyfoam for safety package during transportation.
- 3. Assembley kit and User manu are available for each cabinet .

#### **Production lead time**

- 1. 25~50 days after received deposite
- 2. Normal on production line prodution lead time is 15days after received deposit.

## Hot Selling