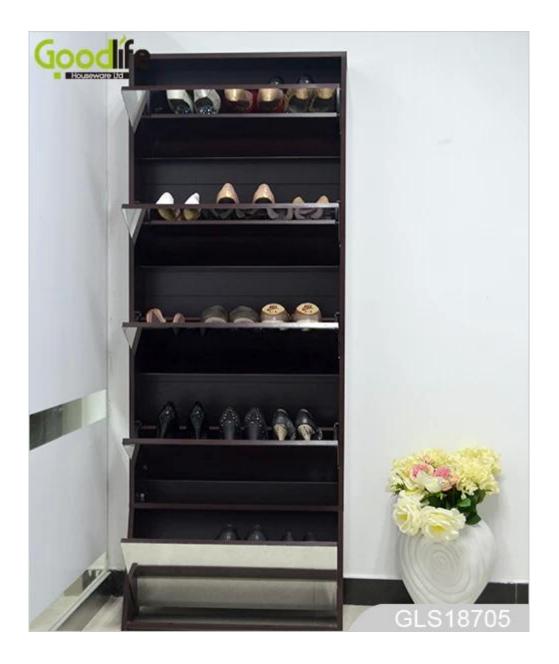

# **SOLUTIONS FOR YOUR GOODLIFE!**

- 1) wooden shoe cabinet in foshan brown color mirrored shoe cabinet, it have white , black , brown grey.
- 2) It can be assembled to 5 drawers shoe cabinet, also can be used as 2 sets shoe racks,
- 2 drawers+3 drawers.
- 3) It total can hold about 25 pairs of shoes.
- 4) Full length mirror elegant design , and good looking  $% \left( {{{\left[ {{{\rm{B}}_{\rm{B}}} \right]}}} \right)$
- 5) Inside and outside high quality melamine MDF wood.
- 6) It can be changed to 4 drawers ,3 drawers,2 drawers and 1 drawers ..
- 7) Assembly package can save freight and avoid damage of the mirror.
- 8) Easy assemble with clear manu instruction.
- 9)It available white, black, brown, color, customize color is acceptable.

### **Design And Color**