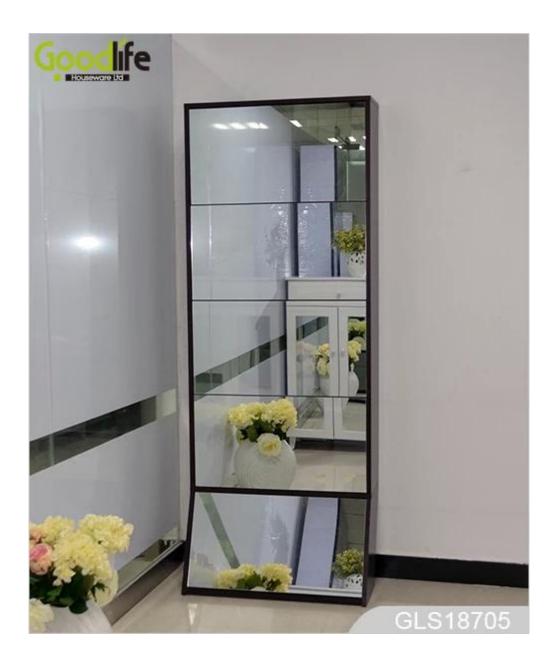

# **SOLUTIONS FOR YOUR GOODLIFE!**

- 1) wooden shoe cabinet in foshan brown color mirrored shoe cabinet, it have white , black , brown grey.
- 2) It can be assembled to 5 drawers shoe cabinet, also can be used as 2 sets shoe racks,
- 2 drawers+3 drawers.
- 3) It total can hold about 25 pairs of shoes.
- 4) Full length mirror elegant design , and good looking  $% \left( {{{\left[ {{{\rm{B}}_{\rm{B}}} \right]}}} \right)$
- 5) Inside and outside high quality melamine MDF wood.
- 6) It can be changed to 4 drawers ,3 drawers,2 drawers and 1 drawers ..
- 7) Assembly package can save freight and avoid damage of the mirror.
- 8) Easy assemble with clear manu instruction.
- 9)It available white, black, brown, color, customize color is acceptable.

### **Design And Color**