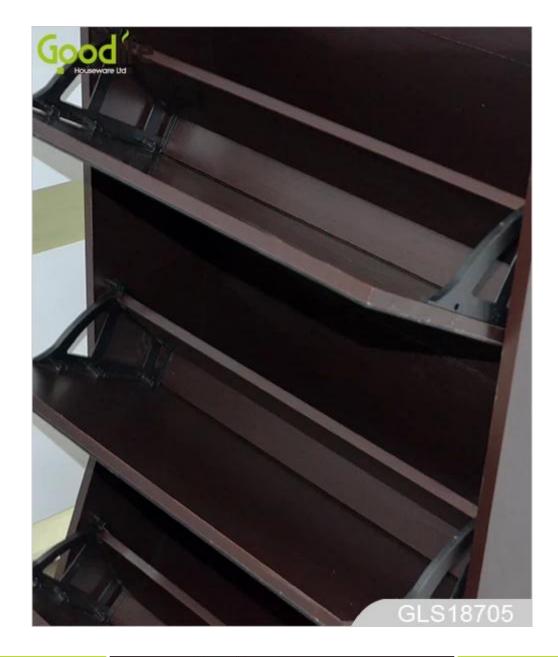

# **SOLUTIONS FOR YOUR GOODLIFE!**

- 1) wooden shoe cabinet in foshan brown color mirrored shoe cabinet, it have white , black , brown grey.
- 2) It can be assembled to 5 drawers shoe cabinet, also can be used as 2 sets shoe racks,
- 2 drawers+3 drawers.
- 3) It total can hold about 25 pairs of shoes.
- 4) Full length mirror elegant design , and good looking  $% \left( {{{\left[ {{{\rm{B}}_{\rm{B}}} \right]}}} \right)$
- 5) Inside and outside high quality melamine MDF wood.
- 6) It can be changed to 4 drawers ,3 drawers,2 drawers and 1 drawers ..
- 7) Assembly package can save freight and avoid damage of the mirror.
- 8) Easy assemble with clear manu instruction.
- 9)It available white, black, brown, color, customize color is acceptable.

# Product Features

| Product Name     | wooden shoe cabinet in foshan brown co    | wooden shoe cabinet in foshan brown color mirrored shoe cabinet                                                                                                       |                            | Goodlife                              |  |
|------------------|-------------------------------------------|-----------------------------------------------------------------------------------------------------------------------------------------------------------------------|----------------------------|---------------------------------------|--|
| Item No          | GLS17028                                  | GLS17028                                                                                                                                                              |                            |                                       |  |
| Colors           | White,black,brown, customize color is a   | White,black,brown, customize color is acceptable.                                                                                                                     |                            |                                       |  |
| Material         | MDF with melamine                         | MDF with melamine                                                                                                                                                     |                            |                                       |  |
| MDF panel parts  | 27 pcs panels                             | 27 pcs panels                                                                                                                                                         |                            |                                       |  |
| Hardware fitting | Plastic of shoe cabinet hardware fitting, | Plastic of shoe cabinet hardware fitting, Three-in-one hardware fitting, falling prevention screw                                                                     |                            |                                       |  |
| Compartment      | 2 drawers                                 | 2 drawers Each                                                                                                                                                        |                            | ach drawer Max hold 5 pairs of shoes  |  |
|                  | 3 drawers Ea                              |                                                                                                                                                                       | Each drawer max            | Each drawer max hold 5 pairs of shoes |  |
| Dimension        | Whole size                                | L63*W20*H170cm                                                                                                                                                        | L63*W20*H170cm             |                                       |  |
|                  | 3drawers size                             | H104*L63*W20cm                                                                                                                                                        |                            | H40.9"*L24.8"*W7.8"                   |  |
|                  | 2drawers size                             | H66*L63*W20cm                                                                                                                                                         | H66*L63*W20cm              |                                       |  |
|                  | Each drawer mirror size                   | L59* W32*D0.3cm                                                                                                                                                       | L59* W32*D0.3cm            |                                       |  |
|                  | Packing size                              | 69*41.5*19.5cm 126*23*20cm                                                                                                                                            | 69*41.5*19.5cm 126*23*20cm |                                       |  |
| Package          | 2 cartons one set, Forming styrofoam pa   | 2 cartons one set, Forming styrofoam package of mirror, 18kgs forming polyfoam, A=A double wall strong master carton can pass international standard carton drop test |                            |                                       |  |
| Carton CBM       | 0.11                                      | N.W./G.W.                                                                                                                                                             | 35/37.5                    | 5                                     |  |
| 20GP 25          | 4pcs                                      | 40HQ                                                                                                                                                                  | 618pcs                     | MOQ 1 piece                           |  |