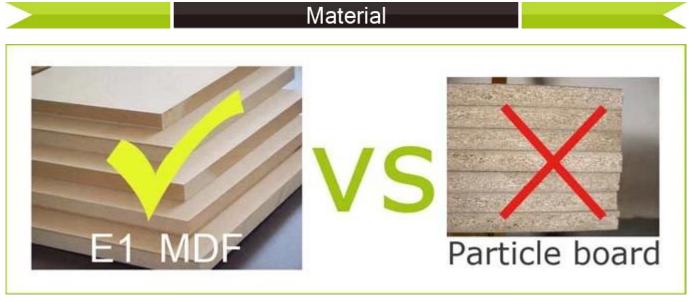

# Product Features

| Product Name     | wooden shoe cabinet in foshan brown co    | wooden shoe cabinet in foshan brown color mirrored shoe cabinet                                                                                                       |                            | Goodlife                              |  |
|------------------|-------------------------------------------|-----------------------------------------------------------------------------------------------------------------------------------------------------------------------|----------------------------|---------------------------------------|--|
| Item No          | GLS17028                                  | GLS17028                                                                                                                                                              |                            |                                       |  |
| Colors           | White,black,brown, customize color is a   | White,black,brown, customize color is acceptable.                                                                                                                     |                            |                                       |  |
| Material         | MDF with melamine                         | MDF with melamine                                                                                                                                                     |                            |                                       |  |
| MDF panel parts  | 27 pcs panels                             | 27 pcs panels                                                                                                                                                         |                            |                                       |  |
| Hardware fitting | Plastic of shoe cabinet hardware fitting, | Plastic of shoe cabinet hardware fitting, Three-in-one hardware fitting, falling prevention screw                                                                     |                            |                                       |  |
| Compartment      | 2 drawers                                 | 2 drawers Each                                                                                                                                                        |                            | ach drawer Max hold 5 pairs of shoes  |  |
|                  | 3 drawers Ea                              |                                                                                                                                                                       | Each drawer max            | Each drawer max hold 5 pairs of shoes |  |
| Dimension        | Whole size                                | L63*W20*H170cm                                                                                                                                                        | L63*W20*H170cm             |                                       |  |
|                  | 3drawers size                             | H104*L63*W20cm                                                                                                                                                        |                            | H40.9"*L24.8"*W7.8"                   |  |
|                  | 2drawers size                             | H66*L63*W20cm                                                                                                                                                         | H66*L63*W20cm              |                                       |  |
|                  | Each drawer mirror size                   | L59* W32*D0.3cm                                                                                                                                                       | L59* W32*D0.3cm            |                                       |  |
|                  | Packing size                              | 69*41.5*19.5cm 126*23*20cm                                                                                                                                            | 69*41.5*19.5cm 126*23*20cm |                                       |  |
| Package          | 2 cartons one set, Forming styrofoam pa   | 2 cartons one set, Forming styrofoam package of mirror, 18kgs forming polyfoam, A=A double wall strong master carton can pass international standard carton drop test |                            |                                       |  |
| Carton CBM       | 0.11                                      | N.W./G.W.                                                                                                                                                             | 35/37.5                    | 5                                     |  |
| 20GP 25          | 4pcs                                      | 40HQ                                                                                                                                                                  | 618pcs                     | MOQ 1 piece                           |  |

# Workmanship And Package

Certificates