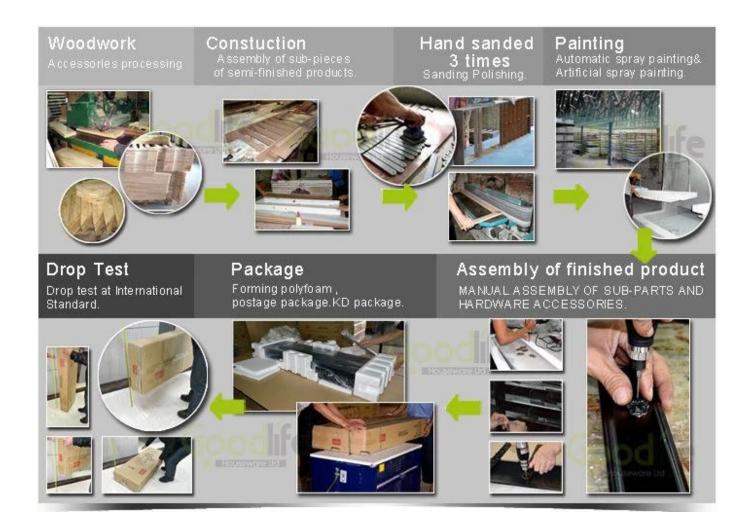

# **SOLUTIONS FOR YOUR GOODLIFE!**

- 1. Standing Tissue Storage Cabinet , available white , black , brown color.
- 2. Enough space for store toilet paper .
- 3. There is a wooden box for magazine and newspaper

### Design And Color









### Product Features

Production Name Standing Tissue Storage Cabinet Brand Goodlife

Item No GLD16175

White,black,brown.
MDF with NC painting Colors Material

H24.5.''x L7.7'' x W7.7'' H27.4''x L10.3''x W4.5'' H62.4 x L19.5 x W19.5cm H69.5 x L26 x W11.5cm Dimension Whole size Packing size Package

Each piece pack in PE bag, polyfoam and then into strong master carton  $71*27*35 \mathrm{cbm}$  N.W./G.W. 2.65kgs /3.25kgs MOQ 1 piece Carton CBM 2500pcs 40HQ 5800pcs 20GP

## Workmanship And Package



#### Material



Certificates











### Our team













#### **Our Business services:**

- 1. Your inquiry related to our products or prices will be replied in 12hours in working date .
- 2. Experience sales answer your inquiry and give you related business service .
- 3. OEM&ODM are welcome, we have over 10 years experience working with OEM project.
- 4. We are looking for the sales exclusive of the our ODM wooden mirror jewelry cabinet.
- 5. Sales exclusive agent sales right have been protect.

#### **Package information:**

- 1. Forming polyfoam for the post package
- 2. 6 sides strong polyfoam for safety package during transportation.
- 3. Assemblev kit and User manu are available for each cabinet.

#### **Production lead time**

- 1. 25~50 days after received deposite
- 2