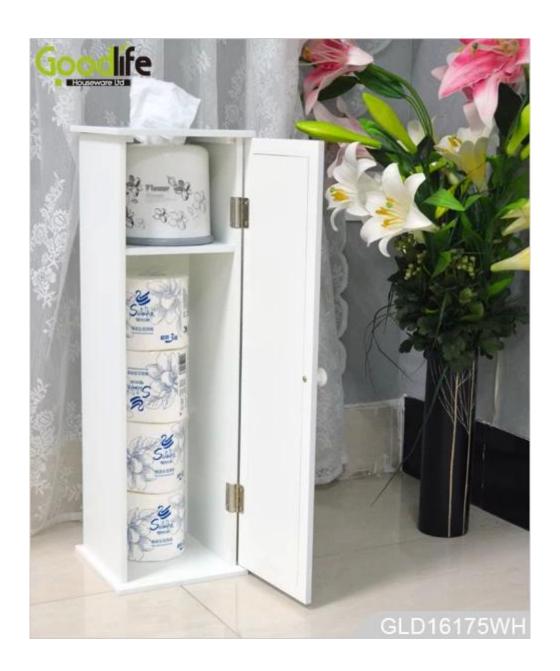

# **SOLUTIONS FOR YOUR GOODLIFE!**

- 1. Standing Tissue Storage Cabinet , available white , black , brown color.
- 2. Enough space for store toilet paper .
- 3. There is a wooden box for magazine and newspaper

### Design And Color

### Product Features

Production Name Standing Tissue Storage Cabinet Brand Goodlife

Item No GLD16175

White,black,brown.
MDF with NC painting Colors Material

H24.5.''x L7.7'' x W7.7'' H27.4''x L10.3''x W4.5'' H62.4 x L19.5 x W19.5cm H69.5 x L26 x W11.5cm Dimension Whole size Packing size Package