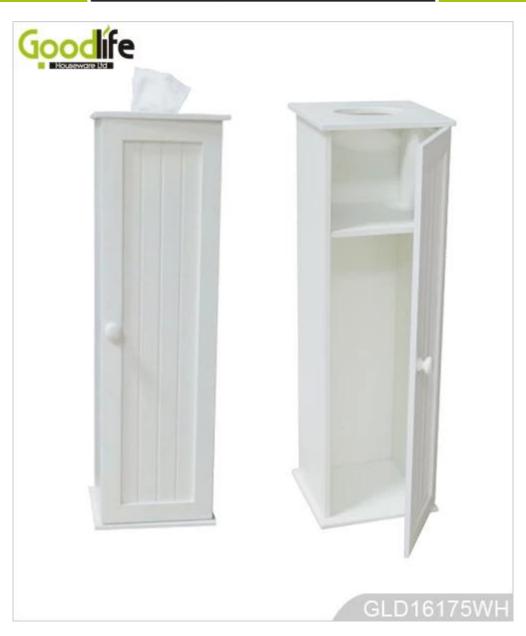

# **SOLUTIONS FOR YOUR GOODLIFE!**

- 1. Standing Tissue Storage Cabinet , available white , black , brown color.
- 2. Enough space for store toilet paper .
- 3. There is a wooden box for magazine and newspaper

### Design And Color

### Product Features

Production Name Standing Tissue Storage Cabinet Brand Goodlife

Item No GLD16175

White,black,brown.
MDF with NC painting Colors Material

H24.5.''x L7.7'' x W7.7'' H27.4''x L10.3''x W4.5'' H62.4 x L19.5 x W19.5cm H69.5 x L26 x W11.5cm Dimension Whole size Packing size Package