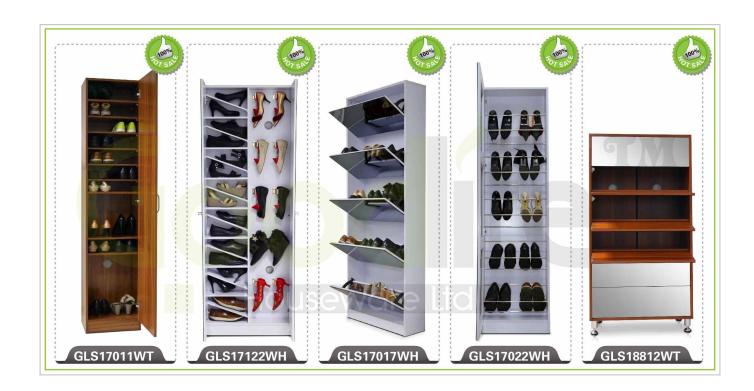

ur inquiry related to our products or prices will be replied in 12hours in working date .
- 2. Experience sales answer your inquiry and give you related business service .
- 3. OEM&ODM are welcome, we have over 10 years experience working with OEM project.
- 4. We are looking for the sales exclusive of the our ODM wooden mirror jewelry cabinet.
- 5. Sales exclusive agent sales right have been protect.

#### **Package information:**

- 1. Forming polyfoam for the post package
- 2. 6 sides strong polyfoam for safety package during transportation.
- 3. Assemblev kit and User manu are available for each cabinet.

#### **Production lead time**

- 1. 25~50 days after received deposite
- 2. Normal on production line prodution lead time is 15days after received deposit.

#### Hot Selling