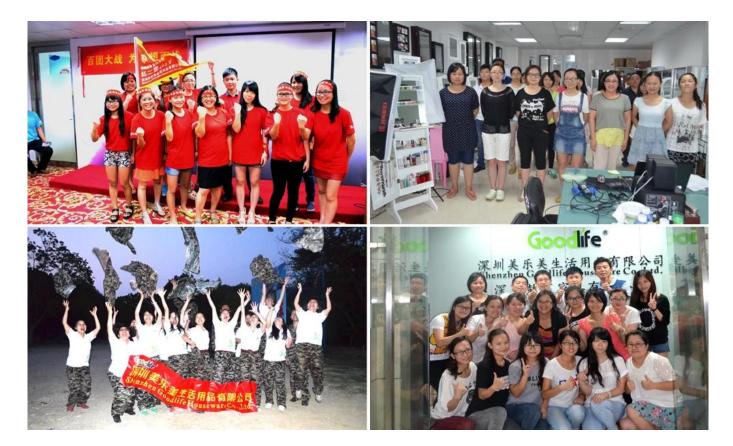

S FOR YOUR GOODLIFE!**

- 1. Standing Tissue Storage Cabinet , available white , black , brown color.
- 2. Enough space for store toilet paper .
- 3. There is a wooden box for magazine and newspaper

### Design And Color









### Product Features

Production Name Standing Tissue Storage Cabinet Brand Goodlife

Item No GLD16175

White,black,brown.
MDF with NC painting Colors Material

H24.5.''x L7.7'' x W7.7'' H27.4''x L10.3''x W4.5'' H62.4 x L19.5 x W19.5cm H69.5 x L26 x W11.5cm Dimension Whole size Packing size Package

Each piece pack in PE bag, polyfoam and then into strong master carton  $71*27*35 \mathrm{cbm}$  N.W./G.W. 2.65kgs /3.25kgs MOQ 1 piece Carton CBM 2500pcs 40HQ 5800pcs 20GP

## Workmanship And Package



#### Material



Certificates











### Our team













#### **Our Business services:**

- 1. Your inquiry related to our products or prices will be replied in 12hours in working date .
- 2. Experience sales answer your inquiry and give you related business service .
- 3. OEM&ODM are welcome, we have over 10 years experience working with OEM project.
- 4. We are looking for the sales exclusive of the our ODM wooden mirror jewelry cabinet.
- 5. Sales exclusive agent sales right have been protect.

#### **Package information:**

- 1. Forming polyfoam for the post package
- 2. 6 sides strong polyfoam for safety package during transportation.
- 3. Assemblev kit and User manu are available for each cabinet.

#### **Production lead time**

- 1. 25~50 days after received deposite
- 2. Normal on production line prodution lead time is 15days after rec