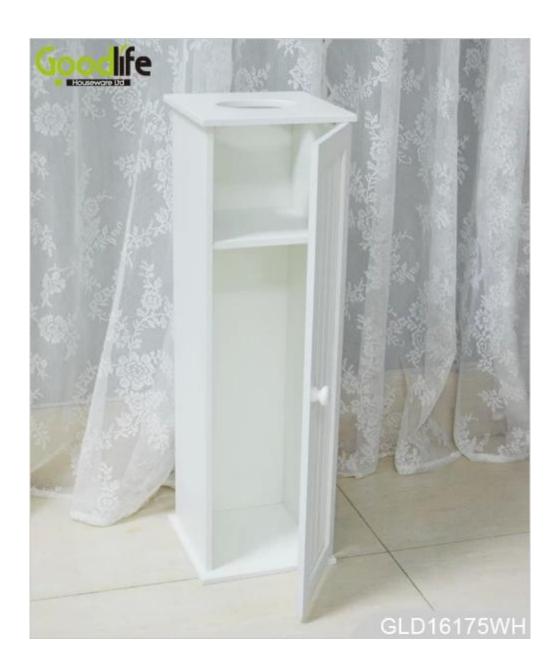

# **SOLUTIONS FOR YOUR GOODLIFE!**

- 1. Standing Tissue Storage Cabinet , available white , black , brown color.
- 2. Enough space for store toilet paper .
- 3. There is a wooden box for magazine and newspaper

### Design And Color

### Product Features

Production Name Standing Tissue Storage Cabinet Brand Goodlife

Item No GLD16175

White,black,brown.
MDF with NC painting Colors Material

H24.5.''x L7.7'' x W7.7'' H27.4''x L10.3''x W4.5'' H62.4 x L19.5 x W19.5cm H69.5 x L26 x W11.5cm Dimension Whole size Packing size Package