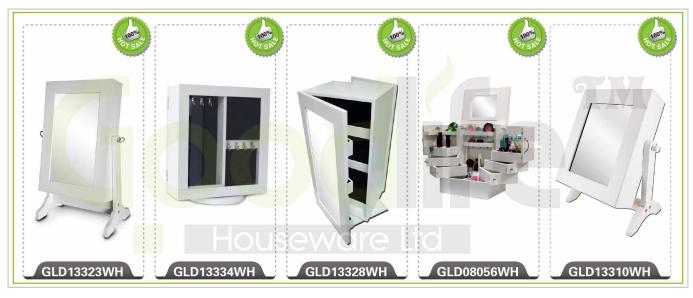

Your inquiry related to our products or prices will be replied in 12hours in working date .
- 2. Experience sales answer your inquiry and give you related business service .
- 3. OEM&ODM are welcome, we have over 10 years experience working with OEM project.
- 4. We are looking for the sales exclusive of the our ODM wooden mirror jewelry cabinet.
- 5. Sales exclusive agent sales right have been protect.

#### **Package information:**

- 1. Forming polyfoam for the post package
- 2. 6 sides strong polyfoam for safety package during transportation.
- 3. Assemblev kit and User manu are available for each cabinet.

#### **Production lead time**

- 1. 25~50 days after received deposite
- 2. Normal on production line prodution lead time is 15days after received deposit.

#### Hot Selling