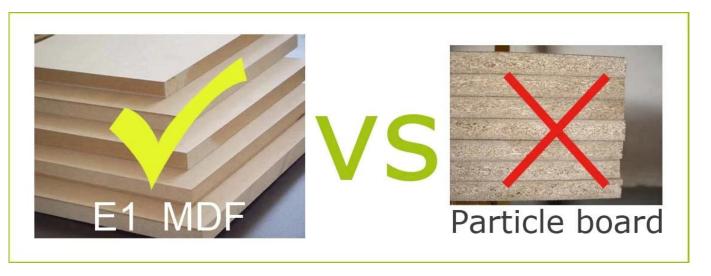

# **SOLUTIONS FOR YOUR GOODLIFE!**

- 1. Standing Tissue Storage Cabinet , available white , black , brown color.
- 2. Enough space for store toilet paper .
- 3. There is a wooden box for magazine and newspaper

### Design And Color









### Product Features

Production Name Standing Tissue Storage Cabinet Brand Goodlife

Item No GLD16175

White,black,brown.
MDF with NC painting Colors Material

H24.5.''x L7.7'' x W7.7'' H27.4''x L10.3''x W4.5'' H62.4 x L19.5 x W19.5cm H69.5 x L26 x W11.5cm Dimension Whole size Packing size Package

Each piece pack in PE bag, polyfoam and then into strong master carton  $71*27*35 \mathrm{cbm}$  N.W./G.W. 2.65kgs /3.25kgs MOQ 1 piece Carton CBM 2500pcs 40HQ 5800pcs 20GP

## Workmanship And Package



#### Material



Certificates











### Our team













#### **Our Business services:**

- 1. Your inquiry related to our products or prices will be replied in 12hours in working date .
- 2. Experience sales answer your inquiry and give you related business service .
- 3. OEM&ODM are welcome, we have over 10 years experience working with OEM project.
- 4. We are looking for the sales exclusive of the our ODM wooden mirror jewelry cabinet.
- 5. Sales exclusive agent sales right have been protect.

#### **Package information:**

- 1. Forming polyfoam for the post package
- 2. 6 sides strong polyfoam for safety package during transportation.
- 3. Assemblev kit and User manu are available for each cabinet.

#### **Production lead time**

- 1. 25~50 days after received deposite
- 2. Normal on produ