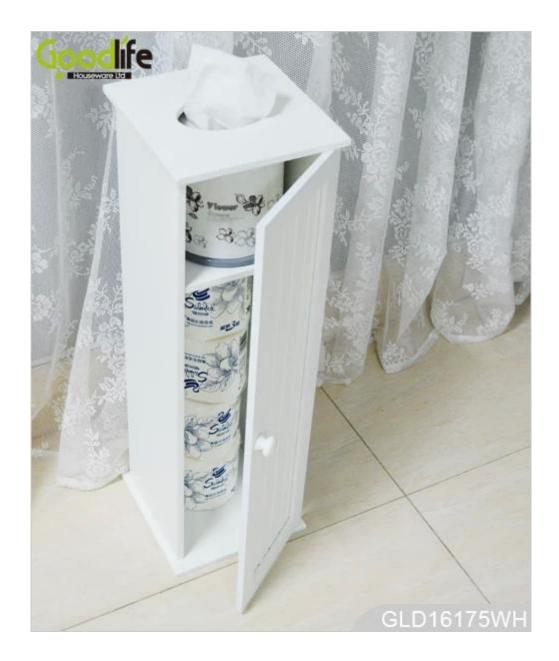

# **SOLUTIONS FOR YOUR GOODLIFE!**

- 1. Standing Tissue Storage Cabinet , available white , black , brown color.
- 2. Enough space for store toilet paper .
- 3. There is a wooden box for magazine and newspaper

### Design And Color

### Product Features

Production Name Standing Tissue Storage Cabinet Brand Goodlife

Item No GLD16175

White,black,brown.
MDF with NC painting Colors Material

H24.5.''x L7.7'' x W7.7'' H27.4''x L10.3''x W4.5'' H62.4 x L19.5 x W19.5cm H69.5 x L26 x W11.5cm Dimension Whole size Packing size Package