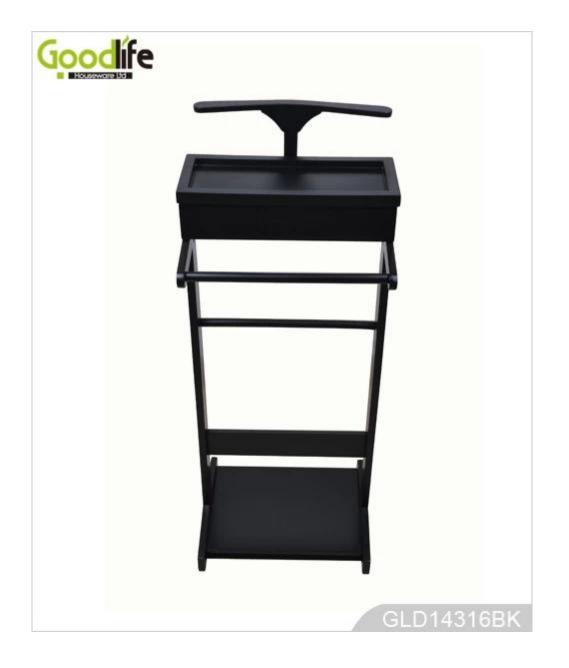

# **SOLUTIONS FOR YOUR GOODLIFE!**

- Standing clothes hanging shelves and top organizing box are combined.

- 1 top shelf for suits, coats, jackets.
- 2 hanging poles for trousers, pants, scarves.
- 1 bottom panel for shoes.
- 1 top organizing box for keys, watches, phones and accessories.
- Safe package with poly foam and strong carton protected.
- Printed assembly instruction manual included.

# **Product Features**

| Production Name   | Wooden Valet                                                                                                                                                                                                                  | stand Coat Rack GLD14316 Brand Goodlife |         |           |                    |
|-------------------|-------------------------------------------------------------------------------------------------------------------------------------------------------------------------------------------------------------------------------|-----------------------------------------|---------|-----------|--------------------|
| Item No.          | GLD14316                                                                                                                                                                                                                      |                                         |         |           |                    |
| Product size      | W43.5*D34.5*H110 CM (Inch : W17.13*D13.58*H43.31)                                                                                                                                                                             |                                         |         |           |                    |
| Colors            | White, black, brown                                                                                                                                                                                                           |                                         |         |           |                    |
| Function          | Floor standing; For organizing and storage.                                                                                                                                                                                   |                                         |         |           |                    |
| Material          | EU-standard MDF; Eco-friendly paint.                                                                                                                                                                                          |                                         |         |           |                    |
| Organizer details | <ul> <li>A top shelf for suits, coats, jackets.</li> <li>2 hanging poles for trousers, pants, scarves.</li> <li>A bottom panel for shoes.</li> <li>A top organizing box for keys, watches, phones and accessories.</li> </ul> |                                         |         |           |                    |
| Package size      | 95.5*46*13 CM (Inch: 37.60*18.11*5.12)                                                                                                                                                                                        |                                         |         |           |                    |
| Package           | KD packing, 1piece per 1 carton.<br>Poly foam protected, strong master carton.                                                                                                                                                |                                         |         |           |                    |
| Carton CBM        | 0.057m <sup>3</sup>                                                                                                                                                                                                           |                                         |         | N.W./G.W. | 6.6<br>kgs/7.83kgs |
| 20GP              | 490pcs                                                                                                                                                                                                                        | 40HQ                                    | 1190pcs | MOQ       | 1 piece            |