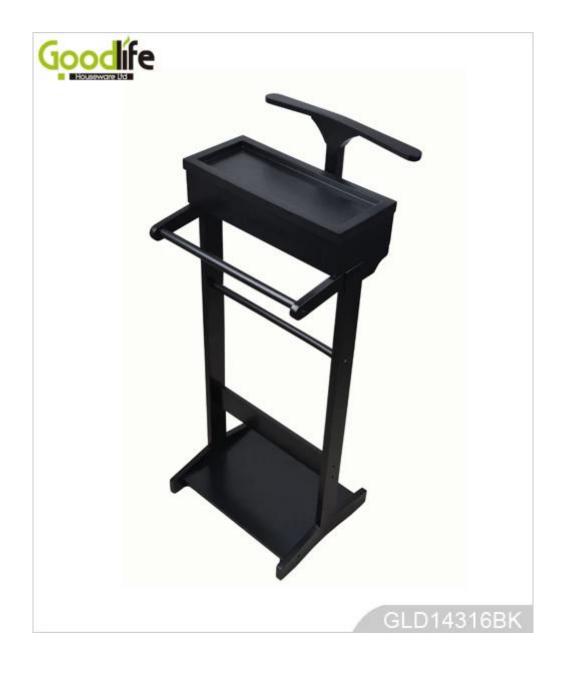

# **SOLUTIONS FOR YOUR GOODLIFE!**

- Standing clothes hanging shelves and top organizing box are combined.

- 1 top shelf for suits, coats, jackets.
- 2 hanging poles for trousers, pants, scarves.
- 1 bottom panel for shoes.
- 1 top organizing box for keys, watches, phones and accessories.
- Safe package with poly foam and strong carton protected.
- Printed assembly instruction manual included.

# **Product Features**

| Production Name   | Wooden Valet                                                                                                                                                                                                                  | stand Coat Rack GLD14316 Brand Goodlife |         |           |                    |
|-------------------|-------------------------------------------------------------------------------------------------------------------------------------------------------------------------------------------------------------------------------|-----------------------------------------|---------|-----------|--------------------|
| Item No.          | GLD14316                                                                                                                                                                                                                      |                                         |         |           |                    |
| Product size      | W43.5*D34.5*H110 CM (Inch : W17.13*D13.58*H43.31)                                                                                                                                                                             |                                         |         |           |                    |
| Colors            | White, black, brown                                                                                                                                                                                                           |                                         |         |           |                    |
| Function          | Floor standing; For organizing and storage.                                                                                                                                                                                   |                                         |         |           |                    |
| Material          | EU-standard MDF; Eco-friendly paint.                                                                                                                                                                                          |                                         |         |           |                    |
| Organizer details | <ul> <li>A top shelf for suits, coats, jackets.</li> <li>2 hanging poles for trousers, pants, scarves.</li> <li>A bottom panel for shoes.</li> <li>A top organizing box for keys, watches, phones and accessories.</li> </ul> |                                         |         |           |                    |
| Package size      | 95.5*46*13 CM (Inch: 37.60*18.11*5.12)                                                                                                                                                                                        |                                         |         |           |                    |
| Package           | KD packing, 1piece per 1 carton.<br>Poly foam protected, strong master carton.                                                                                                                                                |                                         |         |           |                    |
| Carton CBM        | 0.057m <sup>3</sup>                                                                                                                                                                                                           |                                         |         | N.W./G.W. | 6.6<br>kgs/7.83kgs |
| 20GP              | 490pcs                                                                                                                                                                                                                        | 40HQ                                    | 1190pcs | MOQ       | 1 piece            |