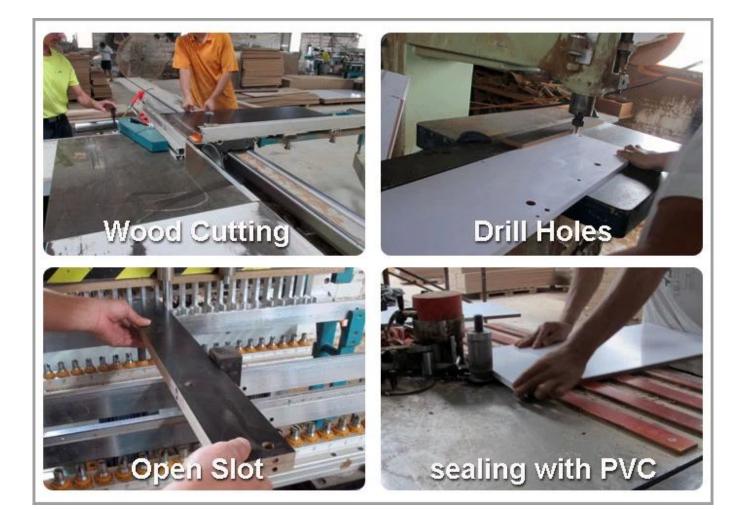

# Workmanship And Package

Constuction Assembly of sub-pieces of semi-finished products.

Hand sanded 3 times Sanding Polishing.

Painting Automatic spray painting& Artificial spray painting

Drop Test Drop test at International Standard.