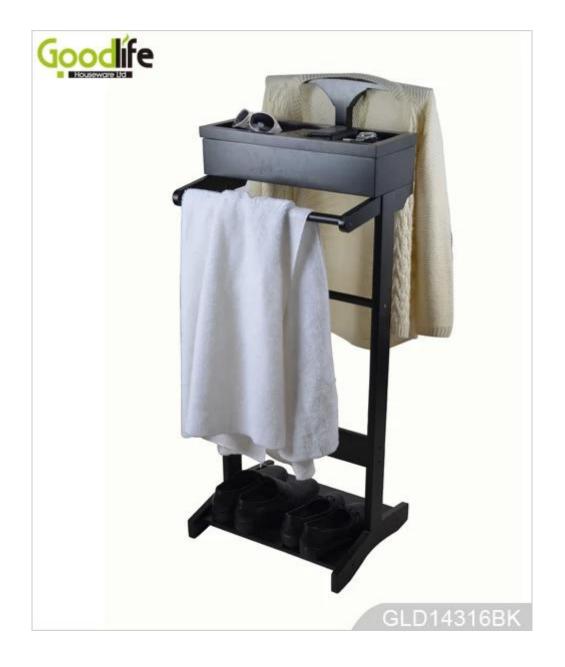

# **SOLUTIONS FOR YOUR GOODLIFE!**

- Standing clothes hanging shelves and top organizing box are combined.

- 1 top shelf for suits, coats, jackets.
- 2 hanging poles for trousers, pants, scarves.
- 1 bottom panel for shoes.
- 1 top organizing box for keys, watches, phones and accessories.
- Safe package with poly foam and strong carton protected.
- Printed assembly instruction manual included.

# **Product Features**

| Production Name   | Wooden Valet                                                                                                                                                                                                                  | stand Coat Rack GLD14316 Brand Goodlife |         |           |                    |
|-------------------|-------------------------------------------------------------------------------------------------------------------------------------------------------------------------------------------------------------------------------|-----------------------------------------|---------|-----------|--------------------|
| Item No.          | GLD14316                                                                                                                                                                                                                      |                                         |         |           |                    |
| Product size      | W43.5*D34.5*H110 CM (Inch : W17.13*D13.58*H43.31)                                                                                                                                                                             |                                         |         |           |                    |
| Colors            | White, black, brown                                                                                                                                                                                                           |                                         |         |           |                    |
| Function          | Floor standing; For organizing and storage.                                                                                                                                                                                   |                                         |         |           |                    |
| Material          | EU-standard MDF; Eco-friendly paint.                                                                                                                                                                                          |                                         |         |           |                    |
| Organizer details | <ul> <li>A top shelf for suits, coats, jackets.</li> <li>2 hanging poles for trousers, pants, scarves.</li> <li>A bottom panel for shoes.</li> <li>A top organizing box for keys, watches, phones and accessories.</li> </ul> |                                         |         |           |                    |
| Package size      | 95.5*46*13 CM (Inch: 37.60*18.11*5.12)                                                                                                                                                                                        |                                         |         |           |                    |
| Package           | KD packing, 1piece per 1 carton.<br>Poly foam protected, strong master carton.                                                                                                                                                |                                         |         |           |                    |
| Carton CBM        | 0.057m <sup>3</sup>                                                                                                                                                                                                           |                                         |         | N.W./G.W. | 6.6<br>kgs/7.83kgs |
| 20GP              | 490pcs                                                                                                                                                                                                                        | 40HQ                                    | 1190pcs | MOQ       | 1 piece            |