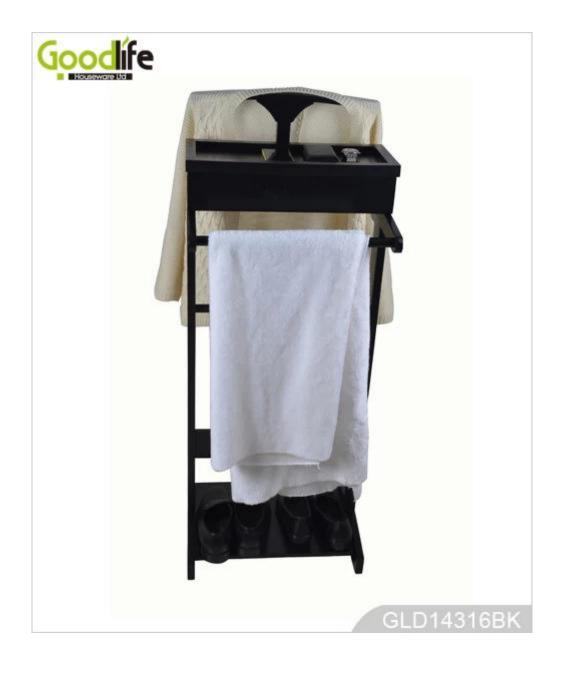

# **SOLUTIONS FOR YOUR GOODLIFE!**

- Standing clothes hanging shelves and top organizing box are combined.

- 1 top shelf for suits, coats, jackets.
- 2 hanging poles for trousers, pants, scarves.
- 1 bottom panel for shoes.
- 1 top organizing box for keys, watches, phones and accessories.
- Safe package with poly foam and strong carton protected.
- Printed assembly instruction manual included.

# **Product Features**

| Production Name   | Wooden Valet                                                                                                                                                                                                                  | stand Coat Rack GLD14316 Brand Goodlife |         |           |                    |
|-------------------|-------------------------------------------------------------------------------------------------------------------------------------------------------------------------------------------------------------------------------|-----------------------------------------|---------|-----------|--------------------|
| Item No.          | GLD14316                                                                                                                                                                                                                      |                                         |         |           |                    |
| Product size      | W43.5*D34.5*H110 CM (Inch : W17.13*D13.58*H43.31)                                                                                                                                                                             |                                         |         |           |                    |
| Colors            | White, black, brown                                                                                                                                                                                                           |                                         |         |           |                    |
| Function          | Floor standing; For organizing and storage.                                                                                                                                                                                   |                                         |         |           |                    |
| Material          | EU-standard MDF; Eco-friendly paint.                                                                                                                                                                                          |                                         |         |           |                    |
| Organizer details | <ul> <li>A top shelf for suits, coats, jackets.</li> <li>2 hanging poles for trousers, pants, scarves.</li> <li>A bottom panel for shoes.</li> <li>A top organizing box for keys, watches, phones and accessories.</li> </ul> |                                         |         |           |                    |
| Package size      | 95.5*46*13 CM (Inch: 37.60*18.11*5.12)                                                                                                                                                                                        |                                         |         |           |                    |
| Package           | KD packing, 1piece per 1 carton.<br>Poly foam protected, strong master carton.                                                                                                                                                |                                         |         |           |                    |
| Carton CBM        | 0.057m <sup>3</sup>                                                                                                                                                                                                           |                                         |         | N.W./G.W. | 6.6<br>kgs/7.83kgs |
| 20GP              | 490pcs                                                                                                                                                                                                                        | 40HQ                                    | 1190pcs | MOQ       | 1 piece            |