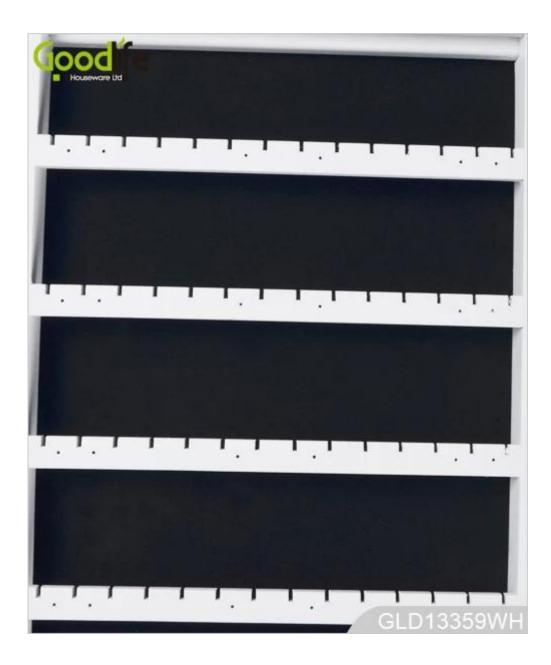

# **SOLUTIONS FOR YOUR GOODLIFE!**

jewelry

- ·-Full length dressing mirror and jewelry storage combined
- ·-Plenty of devided space and organizers perfect for storing your favorite
- ·-Stainless steel key and high glass hardware included
- $\cdot$  -Knock down package with form polyform and strong carton.
- · -Color Assembly instruction

## **Product Features**

| Production Name   | Wooden mirror jewelry armoire                                                                                                                             |                | Brand       | Goodlife         |
|-------------------|-----------------------------------------------------------------------------------------------------------------------------------------------------------|----------------|-------------|------------------|
| Item No.          | GLD13359                                                                                                                                                  |                |             |                  |
| Product size      | H152*L56*W45cm (INCH :H59.8"*L22"*W17.7")                                                                                                                 |                |             |                  |
| Colors            | White,black,brown,cherry,pink,blue,silver,golden                                                                                                          |                |             |                  |
| Function          | Floor standing                                                                                                                                            |                |             |                  |
| Material          | Eu-standard MDF ;Eco-friendly painting;Soft inner velvet liner                                                                                            |                |             |                  |
| Organizer details | 7 lines finger ring holders; 48pcs necklace hangers; 8 wooden shelves ;6 lines earring hanger;<br>7 small drawers; LED light; 5 photo frames; Double door |                |             |                  |
| Package size      | 130.5*54.5*17cm ∏INCH: 51.4′′* 21.5′′*6.7′′∏                                                                                                              |                |             |                  |
| Package           | Knock down package, polybag, mail order package; foam polyfoam;A=A master carton;1pc per carton                                                           |                |             |                  |
| Carton CBM        | 0.12m <sup>3</sup>                                                                                                                                        | N.W./G.W.      | 18kgs/19kgs |                  |
| 20GP 230          | pcs                                                                                                                                                       | <b>40HQ</b> 56 | 55pcs MOC   | <b>Q</b> 1 piece |
|                   |                                                                                                                                                           |                |             |                  |