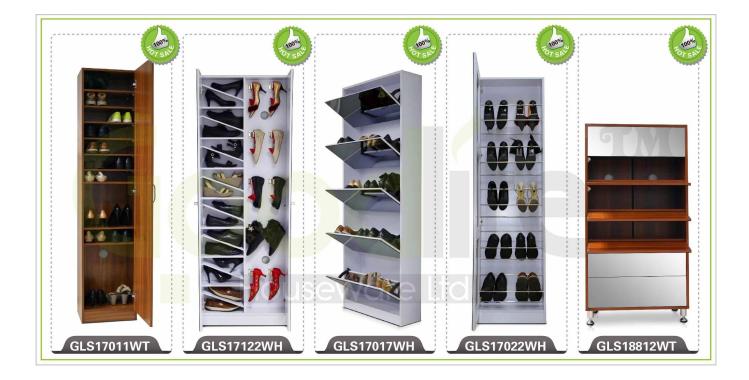

related to our products or prices will be replied in 12hours in working date .

2. Experience sales answer your inquiry and give you related business service .

**3. OEM&ODM** are welcome , we have over **10** years experience working with **OEM** project.

4. We are looking for the sales exclusive of the our ODM wooden mirror jewelry cabinet.

5. Sales exclusive agent sales right have been protect.

#### Package information:

- **1.** Forming polyfoam for the post package
- 2. 6 sides strong polyfoam for safety package during transportation.
- 3. Assembley kit and User manu are available for each cabinet .

#### **Production lead time**

- 1. 25~50 days after received deposite
- 2. Normal on production line prodution lead time is 15days after received deposit.

#### Hot Selling