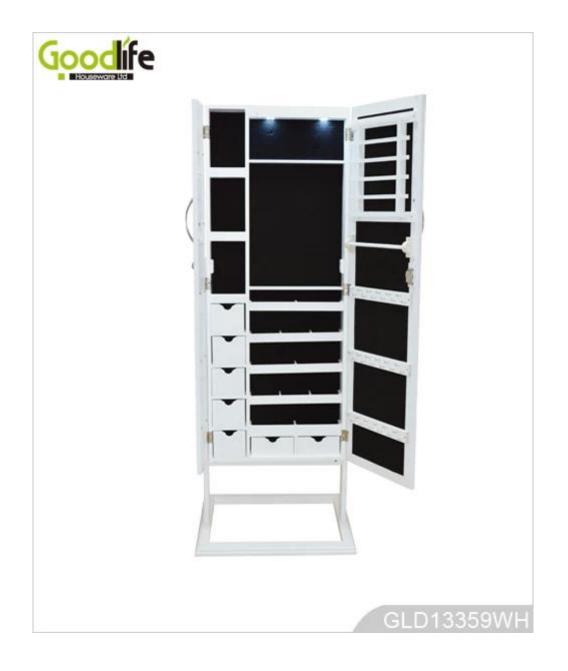

# **SOLUTIONS FOR YOUR GOODLIFE!**

jewelry

- ·-Full length dressing mirror and jewelry storage combined
- ·-Plenty of devided space and organizers perfect for storing your favorite
- ·-Stainless steel key and high glass hardware included
- $\cdot$  -Knock down package with form polyform and strong carton.
- · -Color Assembly instruction

## **Product Features**

| Production Name   | Wooden mirror jewelry armoire                                                                                                                             |                | Brand       | Goodlife         |
|-------------------|-----------------------------------------------------------------------------------------------------------------------------------------------------------|----------------|-------------|------------------|
| Item No.          | GLD13359                                                                                                                                                  |                |             |                  |
| Product size      | H152*L56*W45cm (INCH :H59.8"*L22"*W17.7")                                                                                                                 |                |             |                  |
| Colors            | White,black,brown,cherry,pink,blue,silver,golden                                                                                                          |                |             |                  |
| Function          | Floor standing                                                                                                                                            |                |             |                  |
| Material          | Eu-standard MDF ;Eco-friendly painting;Soft inner velvet liner                                                                                            |                |             |                  |
| Organizer details | 7 lines finger ring holders; 48pcs necklace hangers; 8 wooden shelves ;6 lines earring hanger;<br>7 small drawers; LED light; 5 photo frames; Double door |                |             |                  |
| Package size      | 130.5*54.5*17cm ∏INCH: 51.4′′* 21.5′′*6.7′′∏                                                                                                              |                |             |                  |
| Package           | Knock down package, polybag, mail order package; foam polyfoam;A=A master carton;1pc per carton                                                           |                |             |                  |
| Carton CBM        | 0.12m <sup>3</sup>                                                                                                                                        | N.W./G.W.      | 18kgs/19kgs |                  |
| 20GP 230          | pcs                                                                                                                                                       | <b>40HQ</b> 56 | 55pcs MOC   | <b>Q</b> 1 piece |
|                   |                                                                                                                                                           |                |             |                  |