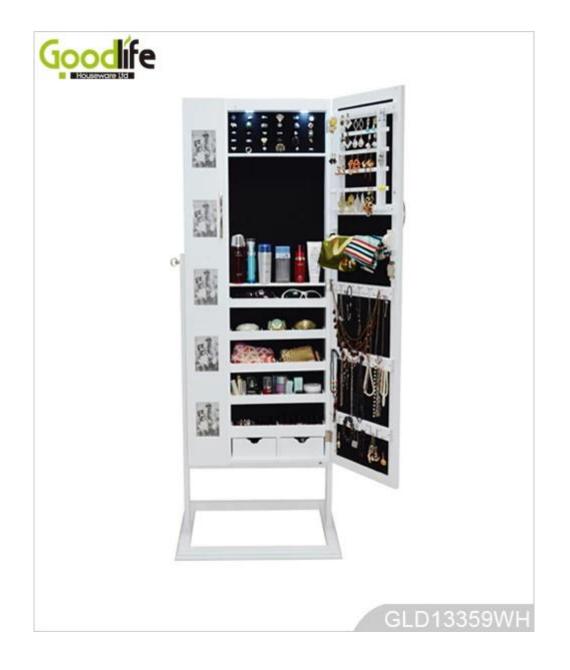

## **Product Features**

| Production Name   | Wooden mirror jewelry armoire                                                                                                                             |                | Brand       | Goodlife         |
|-------------------|-----------------------------------------------------------------------------------------------------------------------------------------------------------|----------------|-------------|------------------|
| Item No.          | GLD13359                                                                                                                                                  |                |             |                  |
| Product size      | H152*L56*W45cm (INCH :H59.8"*L22"*W17.7")                                                                                                                 |                |             |                  |
| Colors            | White,black,brown,cherry,pink,blue,silver,golden                                                                                                          |                |             |                  |
| Function          | Floor standing                                                                                                                                            |                |             |                  |
| Material          | Eu-standard MDF ;Eco-friendly painting;Soft inner velvet liner                                                                                            |                |             |                  |
| Organizer details | 7 lines finger ring holders; 48pcs necklace hangers; 8 wooden shelves ;6 lines earring hanger;<br>7 small drawers; LED light; 5 photo frames; Double door |                |             |                  |
| Package size      | 130.5*54.5*17cm ∏INCH: 51.4′′* 21.5′′*6.7′′∏                                                                                                              |                |             |                  |
| Package           | Knock down package, polybag, mail order package; foam polyfoam;A=A master carton;1pc per carton                                                           |                |             |                  |
| Carton CBM        | 0.12m <sup>3</sup>                                                                                                                                        | N.W./G.W.      | 18kgs/19kgs |                  |
| 20GP 230          | pcs                                                                                                                                                       | <b>40HQ</b> 56 | 55pcs MOC   | <b>Q</b> 1 piece |
|                   |                                                                                                                                                           |                |             |                  |