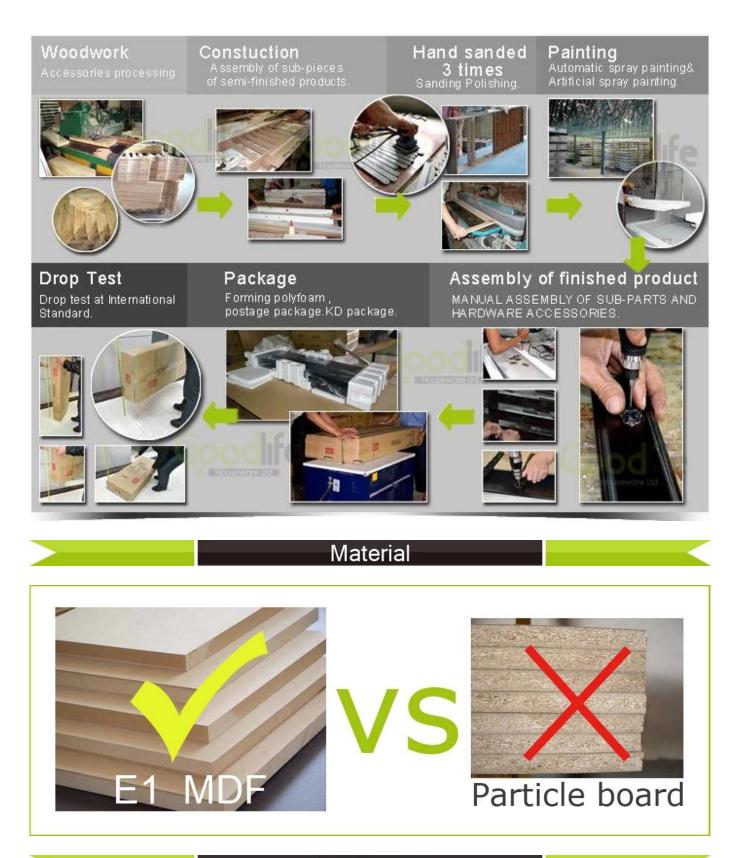

|                |             |                  |
| Carton CBM        | 0.12m <sup>3</sup>                                                                                                                                        | N.W./G.W.      | 18kgs/19kgs |                  |
| 20GP 230          | pcs                                                                                                                                                       | <b>40HQ</b> 56 | 55pcs MOC   | <b>Q</b> 1 piece |
|                   |                                                                                                                                                           |                |             |                  |

# Workmanship And Package







Certificates



## Our team





#### **Our Business services :**

**1.** Your inquiry related to our products or prices will be replied in 12hours in working date .

2. Experience sales answer your inquiry and give you related business service .

**3. OEM&ODM** are welcome , we have over **10** years experience working with **OEM** project.

4. We are looking for the sales exclusive of the our ODM wooden mirror jewelry cabinet.

5. Sales exclusive agent sales right have been protect.

#### Package information:

- **1.** Forming polyfoam for the post package
- 2. 6 sides strong polyfoam for safety package during transportation.
- 3. Assembley kit and User manu are available for each cabinet .

#### **Production lead time**

- 1. 25~50 days after received deposite
- 2. Normal on productio