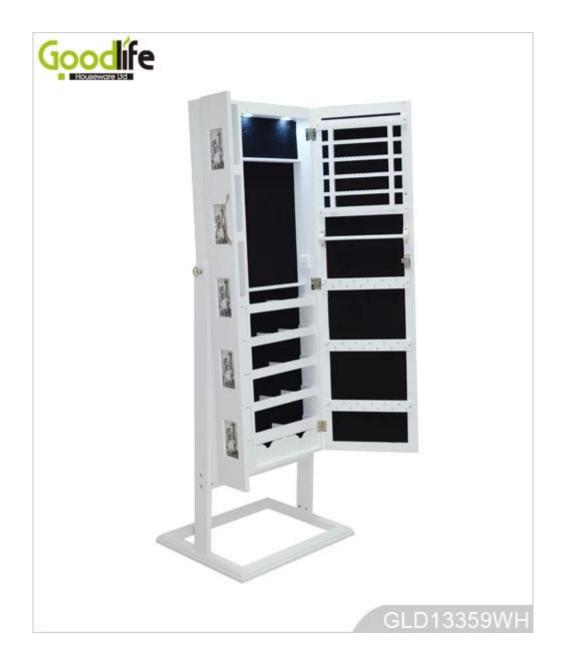

## **Product Features**

| Production Name   | Wooden mirror jewelry armoire                                                                                                                             |                | Brand       | Goodlife         |
|-------------------|-----------------------------------------------------------------------------------------------------------------------------------------------------------|----------------|-------------|------------------|
| Item No.          | GLD13359                                                                                                                                                  |                |             |                  |
| Product size      | H152*L56*W45cm (INCH :H59.8"*L22"*W17.7")                                                                                                                 |                |             |                  |
| Colors            | White,black,brown,cherry,pink,blue,silver,golden                                                                                                          |                |             |                  |
| Function          | Floor standing                                                                                                                                            |                |             |                  |
| Material          | Eu-standard MDF ;Eco-friendly painting;Soft inner velvet liner                                                                                            |                |             |                  |
| Organizer details | 7 lines finger ring holders; 48pcs necklace hangers; 8 wooden shelves ;6 lines earring hanger;<br>7 small drawers; LED light; 5 photo frames; Double door |                |             |                  |
| Package size      | 130.5*54.5*17cm ∏INCH: 51.4′′* 21.5′′*6.7′′∏                                                                                                              |                |             |                  |
| Package           | Knock down package, polybag, mail order package; foam polyfoam;A=A master carton;1pc per carton                                                           |                |             |                  |
| Carton CBM        | 0.12m <sup>3</sup>                                                                                                                                        | N.W./G.W.      | 18kgs/19kgs |                  |
| 20GP 230          | pcs                                                                                                                                                       | <b>40HQ</b> 56 | 55pcs MOC   | <b>Q</b> 1 piece |
|                   |                                                                                                                                                           |                |             |                  |