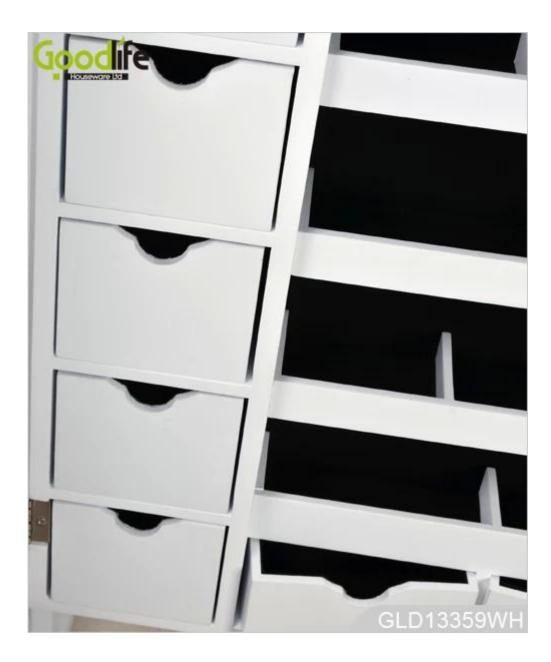

# **SOLUTIONS FOR YOUR GOODLIFE!**

jewelry

- ·-Full length dressing mirror and jewelry storage combined
- ·-Plenty of devided space and organizers perfect for storing your favorite
- ·-Stainless steel key and high glass hardware included
- $\cdot$  -Knock down package with form polyform and strong carton.
- · -Color Assembly instruction

## **Product Features**

| Production Name   | Wooden mirror jewelry armoire                                                                                                                             |                | Brand       | Goodlife         |
|-------------------|-----------------------------------------------------------------------------------------------------------------------------------------------------------|----------------|-------------|------------------|
| Item No.          | GLD13359                                                                                                                                                  |                |             |                  |
| Product size      | H152*L56*W45cm (INCH :H59.8"*L22"*W17.7")                                                                                                                 |                |             |                  |
| Colors            | White,black,brown,cherry,pink,blue,silver,golden                                                                                                          |                |             |                  |
| Function          | Floor standing                                                                                                                                            |                |             |                  |
| Material          | Eu-standard MDF ;Eco-friendly painting;Soft inner velvet liner                                                                                            |                |             |                  |
| Organizer details | 7 lines finger ring holders; 48pcs necklace hangers; 8 wooden shelves ;6 lines earring hanger;<br>7 small drawers; LED light; 5 photo frames; Double door |                |             |                  |
| Package size      | 130.5*54.5*17cm ∏INCH: 51.4′′* 21.5′′*6.7′′∏                                                                                                              |                |             |                  |
| Package           | Knock down package, polybag, mail order package; foam polyfoam;A=A master carton;1pc per carton                                                           |                |             |                  |
| Carton CBM        | 0.12m <sup>3</sup>                                                                                                                                        | N.W./G.W.      | 18kgs/19kgs |                  |
| 20GP 230          | pcs                                                                                                                                                       | <b>40HQ</b> 56 | 55pcs MOC   | <b>Q</b> 1 piece |
|                   |                                                                                                                                                           |                |             |                  |