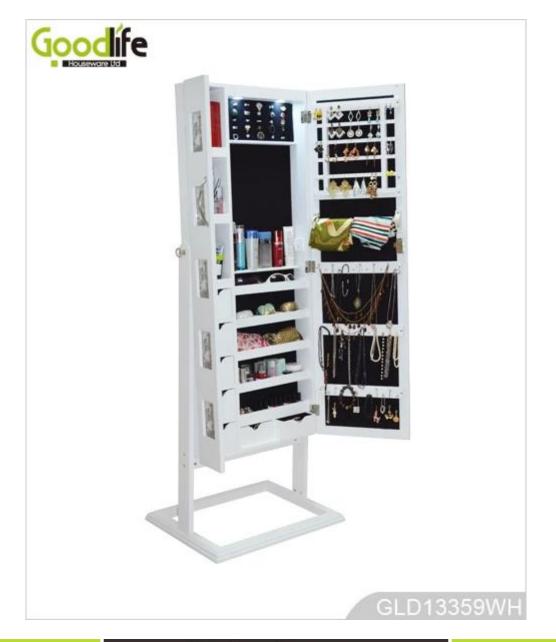

## **Product Features**

| Production Name   | Wooden mirror jewelry armoire                                                                                                                             |                | Brand       | Goodlife         |
|-------------------|-----------------------------------------------------------------------------------------------------------------------------------------------------------|----------------|-------------|------------------|
| Item No.          | GLD13359                                                                                                                                                  |                |             |                  |
| Product size      | H152*L56*W45cm (INCH :H59.8"*L22"*W17.7")                                                                                                                 |                |             |                  |
| Colors            | White,black,brown,cherry,pink,blue,silver,golden                                                                                                          |                |             |                  |
| Function          | Floor standing                                                                                                                                            |                |             |                  |
| Material          | Eu-standard MDF ;Eco-friendly painting;Soft inner velvet liner                                                                                            |                |             |                  |
| Organizer details | 7 lines finger ring holders; 48pcs necklace hangers; 8 wooden shelves ;6 lines earring hanger;<br>7 small drawers; LED light; 5 photo frames; Double door |                |             |                  |
| Package size      | 130.5*54.5*17cm ∏INCH: 51.4′′* 21.5′′*6.7′′∏                                                                                                              |                |             |                  |
| Package           | Knock down package, polybag, mail order package; foam polyfoam;A=A master carton;1pc per carton                                                           |                |             |                  |
| Carton CBM        | 0.12m <sup>3</sup>                                                                                                                                        | N.W./G.W.      | 18kgs/19kgs |                  |
| 20GP 230          | pcs                                                                                                                                                       | <b>40HQ</b> 56 | 55pcs MOC   | <b>Q</b> 1 piece |
|                   |                                                                                                                                                           |                |             |                  |